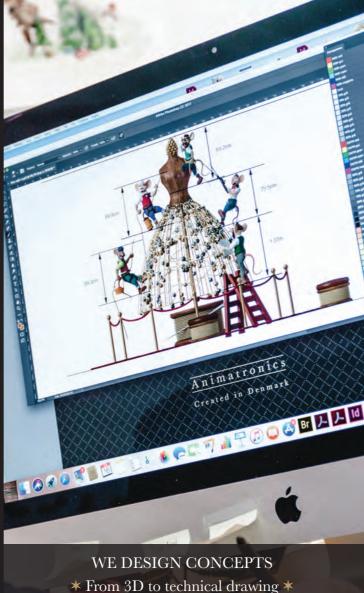

#### WE SELL STANDARD PROPS

\* See our product catalogue \*
We have props ready to be installed themed to
fit Halloween, Christmas, Comic, Animals,
Easter, Pirates and Wild West.

\* From 3D to technical drawing \*
When you have the dream, we have the research and creative team to visualise your desire.