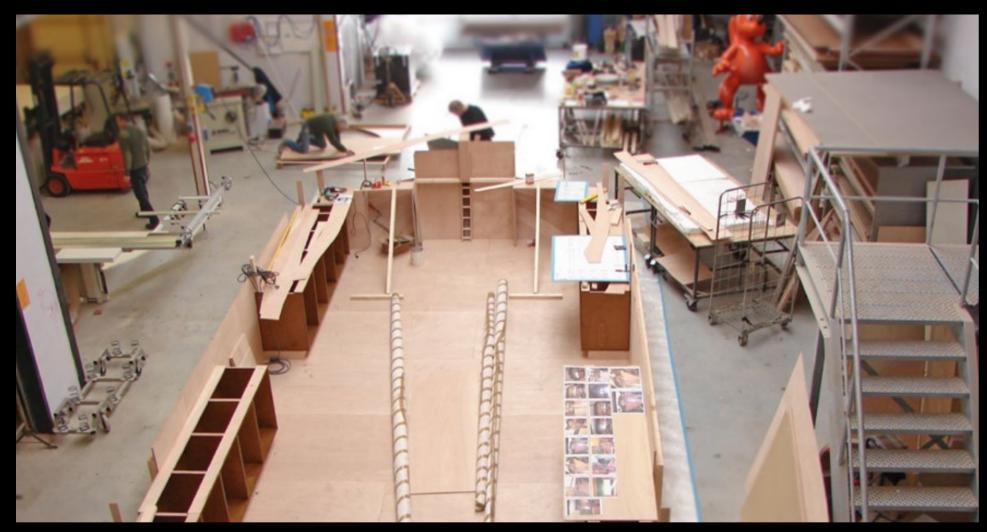

# CARPENTRY

IN OUR WORKSHOPS, EXPERIENCED CARPENTERS TURN THE MOST DIVERSE IDEAS INTO REALITY.

From three-dimensional signage to wood-sculpted façades, from traditional ornate woodwork to a shipwreck: our capenters can create it all.

# STEEL CONSTRUCTION

THE METAL WORK DEPARTMENT USES MANY TYPES OF METAL, DEPENDING ON THE TYPE OF PROJECT — INCLUDING STRUCTURAL STEEL, STAINLESS STEEL AND ALUMINUM.

Besides large structures, for example, we are also able to create specialized mechanical effects using precision machining, motion control, pneumatics and hydraulics.