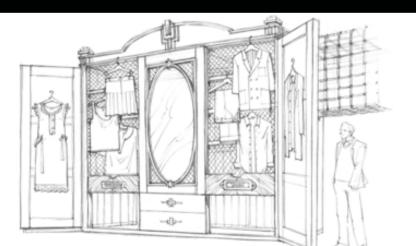

# CARPENTRY

IN OUR WORKSHOPS, EXPERIENCED CARPENTERS TURN THE MOST DIVERSE IDEAS INTO REALITY.

From three-dimensional signage to wood-sculpted façades, from traditional ornate woodwork to a shipwreck: our capenters can create it all.