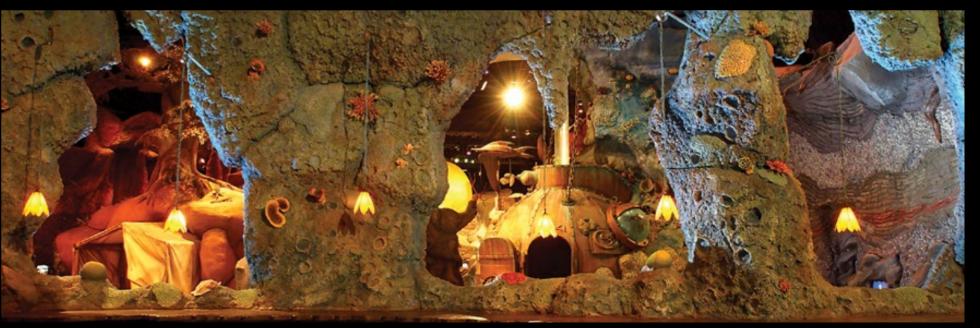

# ANIMATRONICS

#### ANIMATRONICS ARE A GUARANTEED WAY TO MAKE SCENES COME TO LIFE.

We install animatronics in themed settings such as shows and dark rides, and coordinate the work between all necessary teams to bring these technologically advanced robots to life.