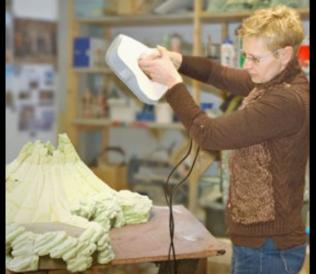

#### ALMOST ANY SURFACE TEXTURE CAN BE SIMULATED USING SPRAY CONCRETE; FROM ROCKWORK TO CHARACTERS.

Using 3D scanning and 3D computer modeling, our unique engineering process ensures a smooth transition from design to production.

# ARTIFICIAL ROCKWORK