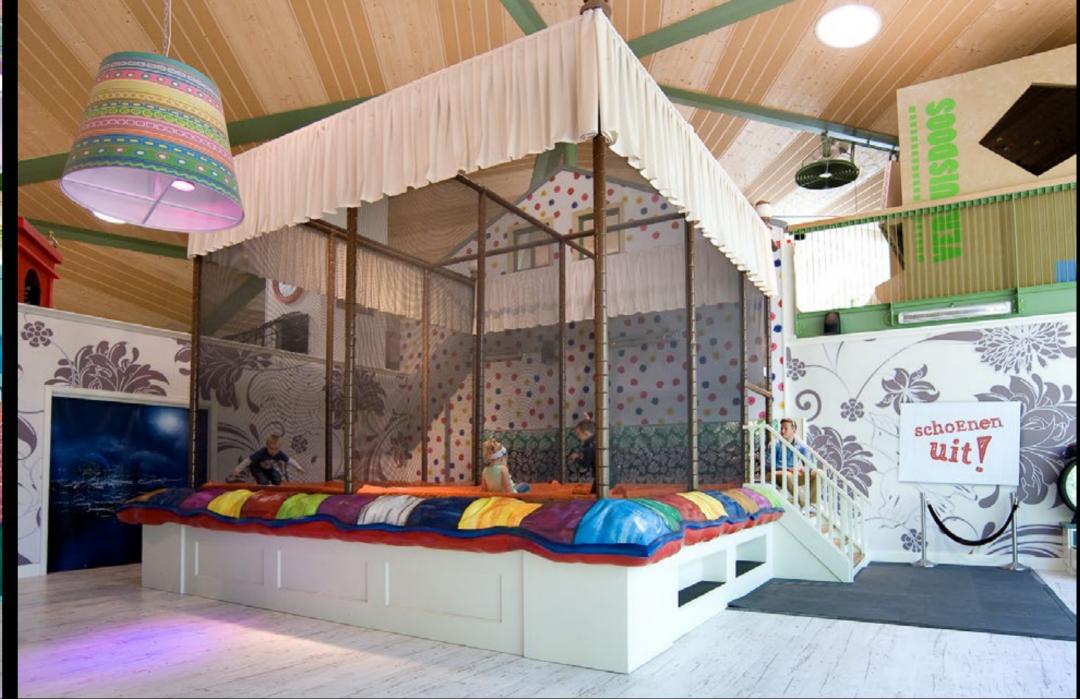

#### DE SPEELPOOL PLAYGROUND

DE SPEELPOOL IS THE WORLD'S FIRST HIGHLY-THEMED PLAYGROUND IN THE MIDDLE OF A 500-METER ICE RINK AT SPORTS CENTER DE SCHEG.

Jora Vision designed and fabricated an arctic base camp where children can slide from the communication tower, do research in the North Pole facility and drive around in arctic vehicles. With the covered children's skating rink and playground, it became a favorite in day recreation activity.