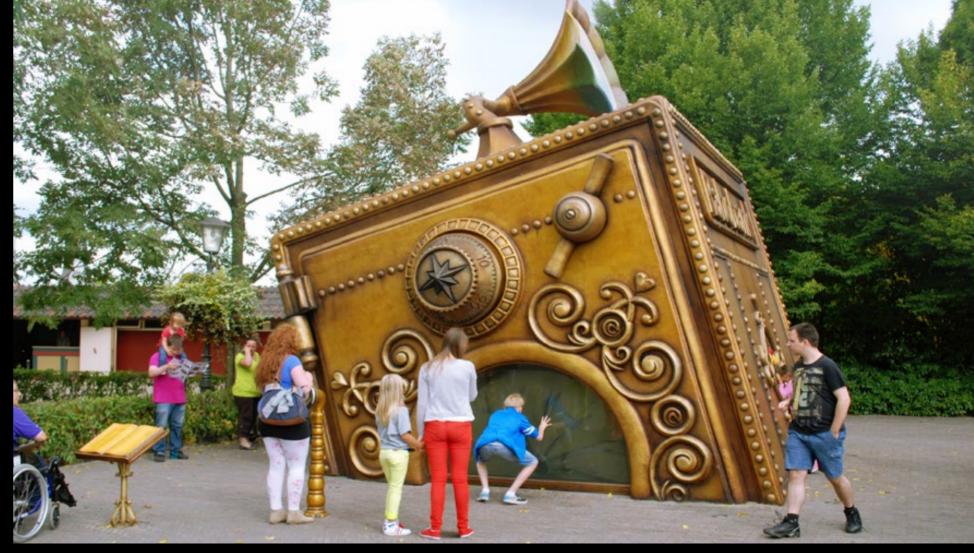

## RAVING RABBIDS DARK RIDE

THE POPULAR VIDEO GAME COMES TO LIFE IN "LA MACHINE À VOYAGER DANS LE TEMPS" AT FUTUROSCOPE IN FRANCE.

Jora Vision played a part in the design, engeneering and production of the new dark ride. Together with several other companies, among which Jora group companies Jora Entertainment and Jora Graphics, we managed to create a new entertaining ride in the French park. "La Machine à Voyager dans le Temps" takes visitors on a journey through time where they travel along with these crazy rabbits.