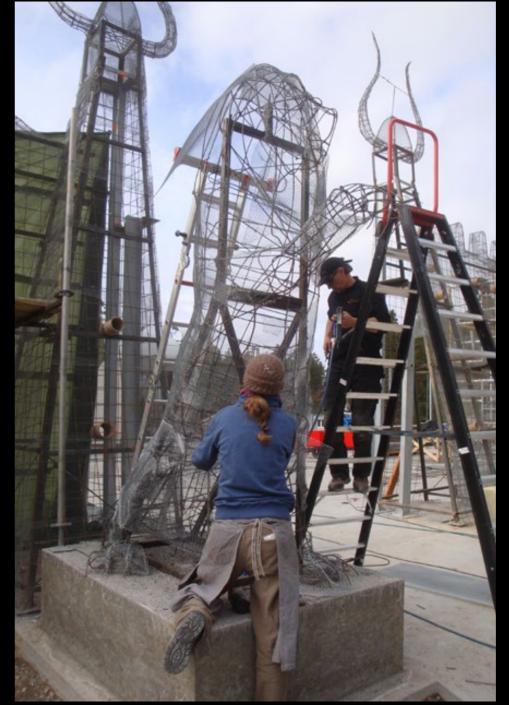

# STEEL CONSTRUCTION

THE METAL WORK DEPARTMENT USES MANY TYPES OF METAL, DEPENDING ON THE TYPE OF PROJECT — INCLUDING STRUCTURAL STEEL, STAINLESS STEEL AND ALUMINUM.

Besides large structures, for example, we are also able to create specialized mechanical effects using precision machining, motion control, pneumatics and hydraulics.

# SCULPIING

#### OUR SCULPTORS CREATE TRULY UNIQUE PIECES, FROM MINIATURES TO MASSIVE SET PIECES.

Some of the most memorable theme park environments were made out of blocks of foam. This versatile, lightweight material becomes a school of fish, a fantastical tree, a miniature landscape or a submarine — anything the design requires.