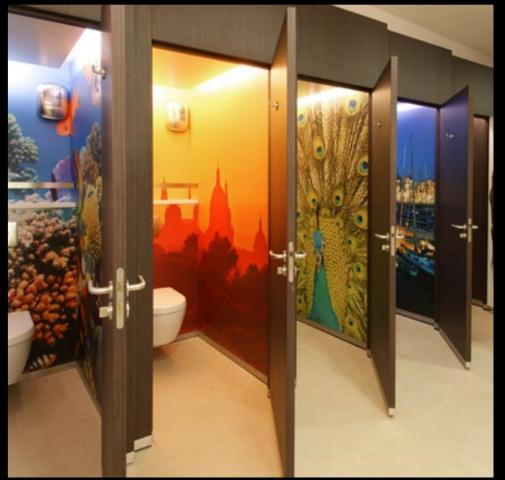

#### THE FINISHING DEPARTMENT IS CAPABLE OF CAPTURING ANY STYLE OF PROJECT.

We provide painting, texture application, faux-finishing, automotive coating or any other special treatment for any given theme. We can deliver paintings, murals, trompes-l'oeil and airbrushed artwork.