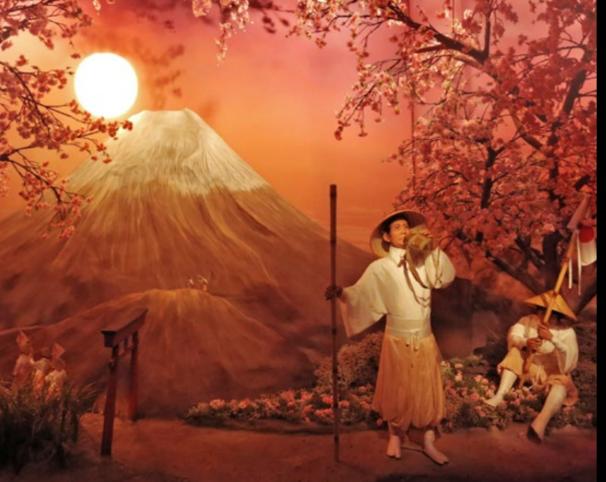

# ANIMATRONICS

#### ANIMATRONICS ARE A GUARANTEED WAY TO MAKE SCENES COME TO LIFE.

We install animatronics in themed settings such as shows and dark rides, and coordinate the work between all necessary teams to bring these technologically advanced robots to life.