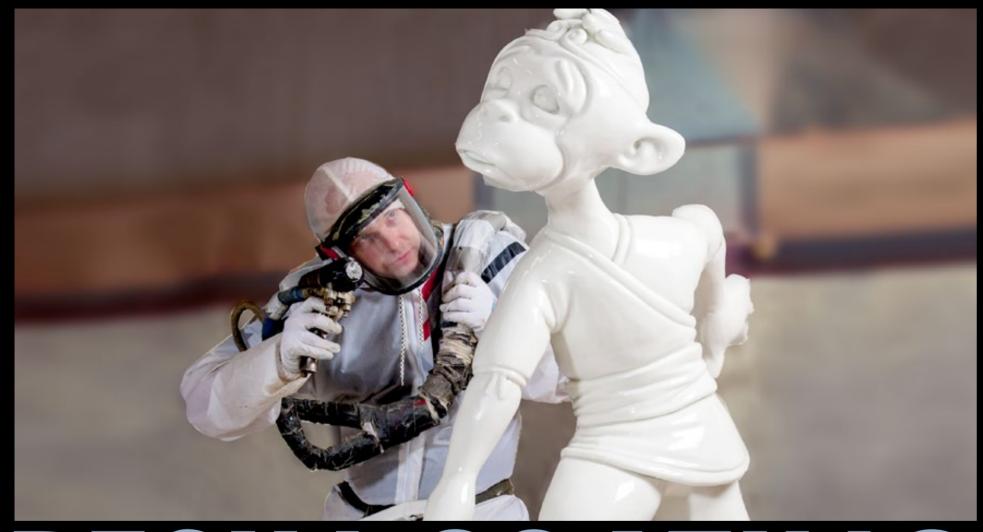

#### THE FINISHING DEPARTMENT IS CAPABLE OF CAPTURING ANY STYLE OF PROJECT.

We provide painting, texture application, faux-finishing, automotive coating or any other special treatment for any given theme. We can deliver paintings, murals, trompes-l'oeil and airbrushed artwork.