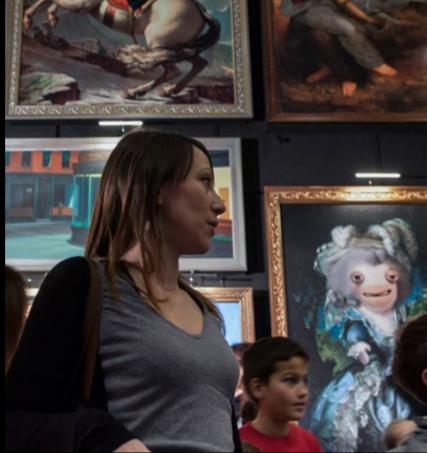

## RAVING RABBIDS DARK RIDE

THE POPULAR VIDEO GAME COMES TO LIFE IN "LA MACHINE À VOYAGER DANS LE TEMPS" AT FUTUROSCOPE IN FRANCE.

Jora Vision played a part in the design, engeneering and production of the new dark ride. Together with several other companies, among which Jora group companies Jora Entertainment and Jora Graphics, we managed to create a new entertaining ride in the French park. "La Machine à Voyager dans le Temps" takes visitors on a journey through time where they travel along with these crazy rabbits.