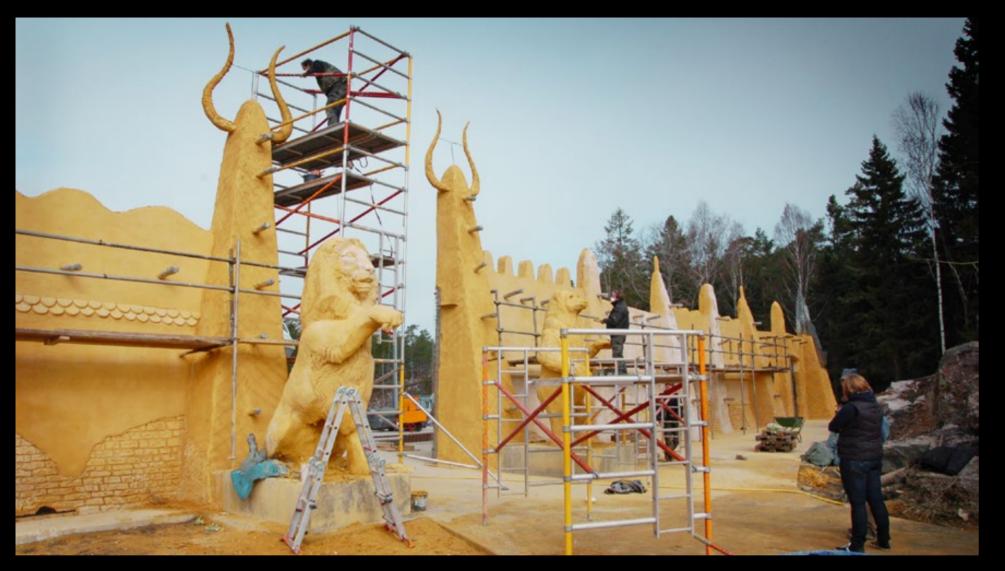

#### OUR SCULPTORS CREATE TRULY UNIQUE PIECES, FROM MINIATURES TO MASSIVE SET PIECES.

Some of the most memorable theme park environments were made out of blocks of foam. This versatile, lightweight material becomes a school of fish, a fantastical tree, a miniature landscape or a submarine — anything the design requires.

#### ALMOST ANY SURFACE TEXTURE CAN BE SIMULATED USING SPRAY CONCRETE; FROM ROCKWORK TO CHARACTERS.

Using 3D scanning and 3D computer modeling, our unique engineering process ensures a smooth transition from design to production.

# ARTIFICIAL ROCKWORK