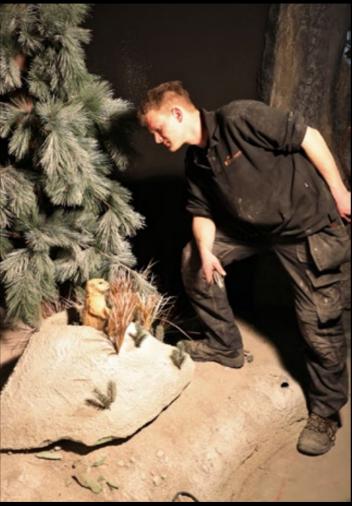

# ANIMATRONICS

#### ANIMATRONICS ARE A GUARANTEED WAY TO MAKE SCENES COME TO LIFE.

We install animatronics in themed settings such as shows and dark rides, and coordinate the work between all necessary teams to bring these technologically advanced robots to life.