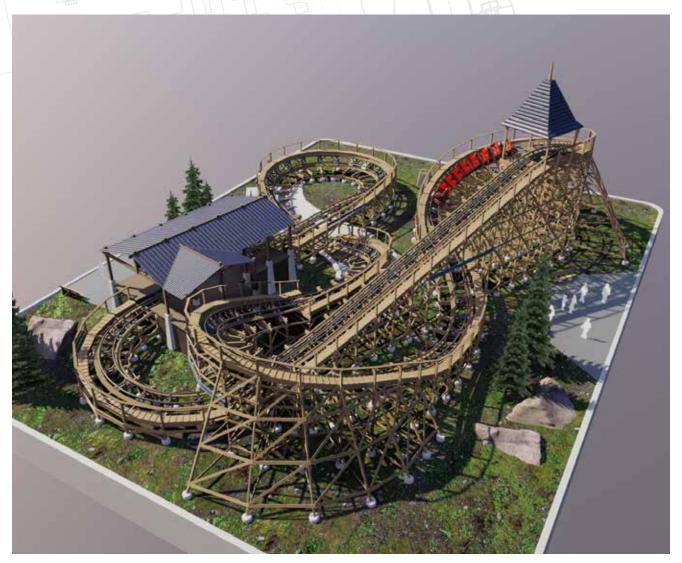

# **FAMILY WOODEN COASTER**

This novelty, which we developed together with "Great Coasters International" (GCI), requires much less maintenance than traditional wooden coasters due to its metal track. At the same time, this roller coaster can be approved for children from 90 cm. An absolute eye-catcher in your park.

Emgth: 190 m