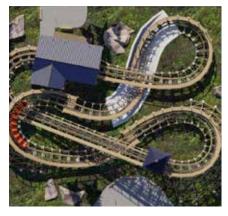

# **FAMILY WOODEN COASTER**

This novelty, which we developed together with "Great Coasters International" (GCI), requires much less maintenance than traditional wooden coasters due to its metal track. At the same time, this roller coaster can be approved for children from 90 cm. An absolute eye-catcher in your park.

Emgth: 190 m