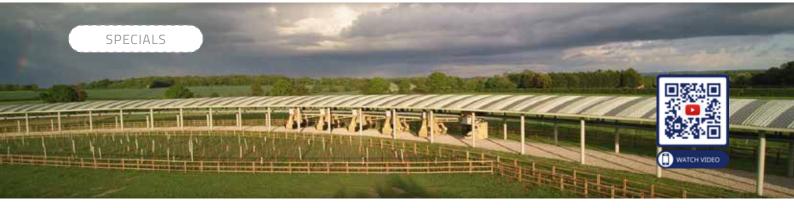

#### HORSE TRAINER

The horse trainer was built for an English stud farm. The system is built like an electric "suspended coaster". The system allows the targeted, scientifically supervised training of young animals and also considerably reduces the risk of injury.

A truly unique project!