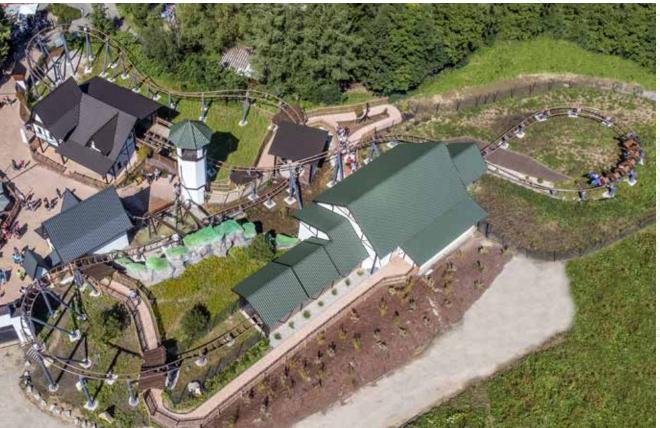

# CONVERSION FREISCHÜTZ TO A NEW LSM LAUNCH

We upgraded the roller coaster "Freischütz" in the German amusement park "Bayern Park" / Reisbach to state-of-the-art technology this spring. The drive was converted to an INTRASYS LSM drive system, the complete control system was renewed and a retractable bridge for the operators was installed in the station to improve work safety. Thanks to the latest technology, the roller coaster now runs more efficiently and can also run two laps in a single ride cycle.