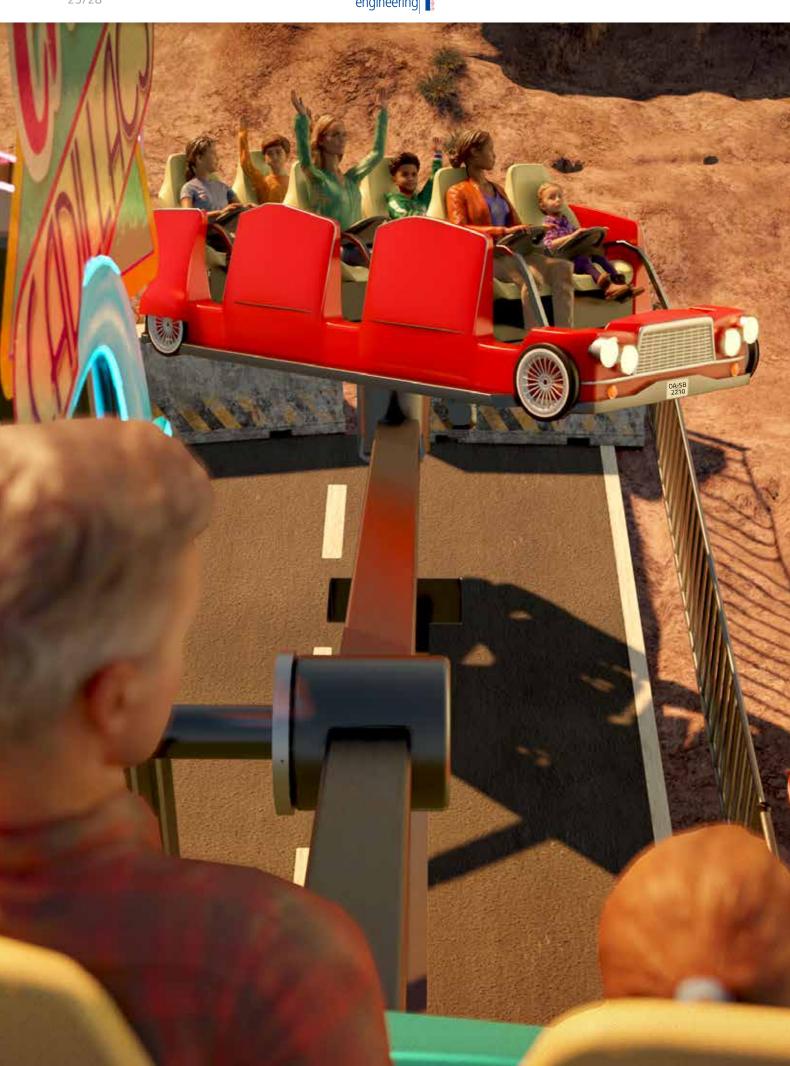

### **WILD SWING**

The "Wild Swing" is our latest development in the carousel area. The gondola, which has 8 individual seats on each side, swings freely and is driven by two electric motors. For full ride comfort, we have used individual foam seats with restraints that are closed from above. This gives all passengers a comfortable seating position. The new ride is a family attraction without rollover.

Capacity: 500 pph\*

Dimension. 11x6 m