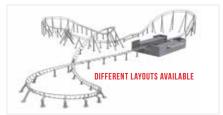

# **SEESAW TWISTER**

Do you want to install something unique and a world's first in your park? With our Seesaw Twister you are in exactly the right place. This ride, designed for children from 90 cm combines, with simple technology, the movements "seesaw", "turning" and "freefall".