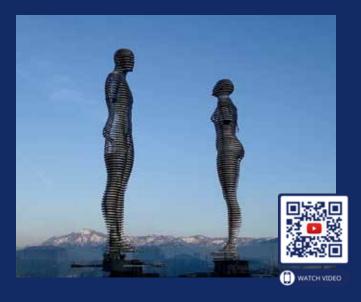

#### MAN & WOMAN

Again and again we receive inquiries for special solutions from the fields of mechanical engineering and the arts. Various projects have been implemented in recent years for which there was often only an idea at the start. The picture shows the sculpture "Man & Woman". The height of the sculpture is about 9m. Each figure weighs approx. 8 tonnes and is mounted on a rotating outrigger, so that the figures can move together unite and separate. (A never ending story between love separation based on the idea from the Artist Tamara Kvesitadze)