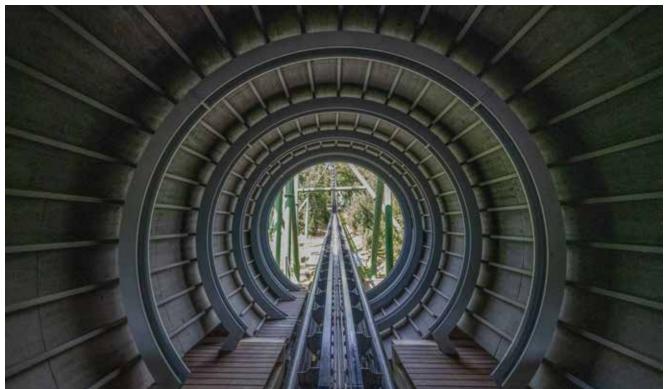

# **INTERACTIVE COASTER**

Our Interactive Roller Coaster has a lot to offer. Wild ride elements, vertical lift, vertical drop and, of course, slow ride sections with spinning gondolas and interactive elements are integrated into the roller coaster. Fun guaranteed.