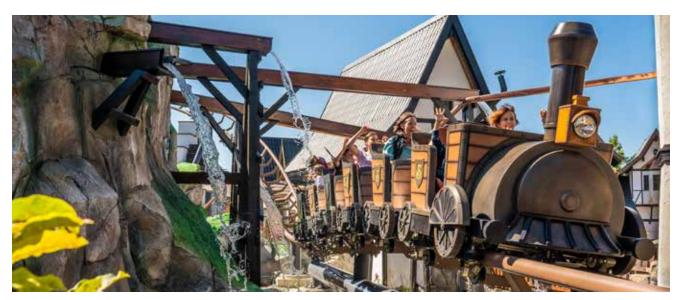

# **WATER RIDES**

Water attractions are always very popular. The modern rafting boats meet all standards. Our space-saving vertical lift is an eye-catcher and an exciting ride element at the same time.

Height restriction: from 100 cm Max speed.: 18 Km/h