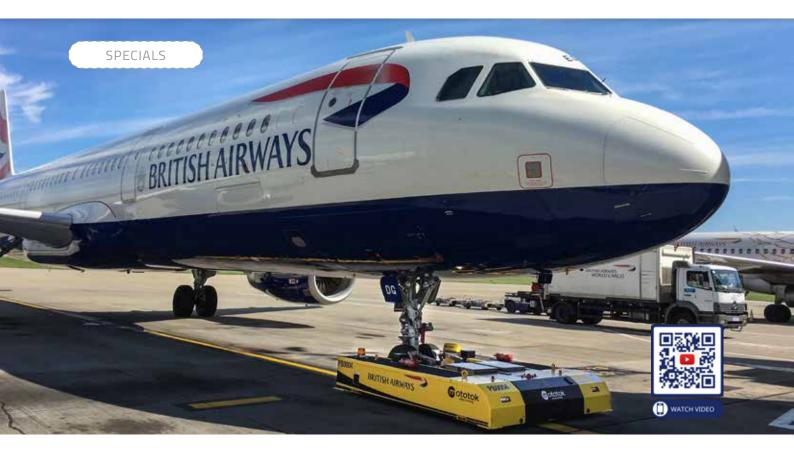

# **MOTOTOK**

The electrically powered aircraft tugs can be found all over the world. From helicopters to large passenger

aircraft, these tugs are equipped with remote control for very efficient emission-free use.