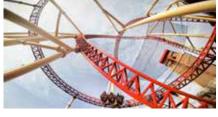

# **MEGA COASTER**

This Mega Coaster with vertical lift, speeds over 100 km/h, a drop of more than 110°, a "Dive Loop", an "Immelmann Loop" and the "Lagoon Roll" as well as single cars with 12 seats and a capacity of 1200 persons per hour, is an absolute roller coaster highlight.