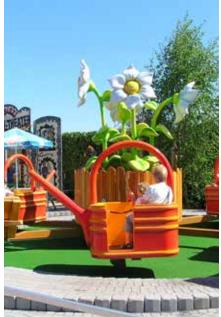

# **FLOWER CAROUSEL**

Our wonderful interactive children's carousel is a great attraction, especially for very young children. This beautifully themed ride is available in 2 different designs. Using a watering can attached to the side of the gondolas, passengers can aim the water jet at the flower targets in the center.