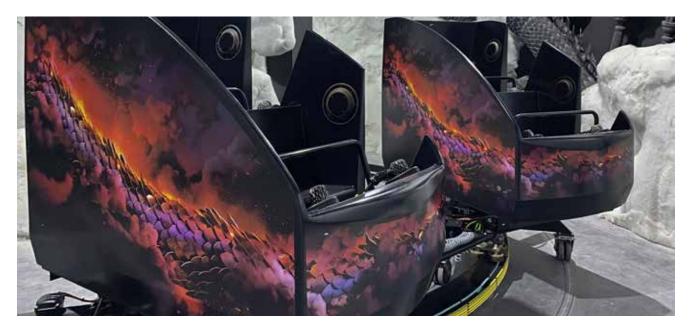

# **INTERACTIVE COASTER**

Our Interactive Roller Coaster has a lot to offer. Wild ride elements, vertical lift, vertical drop and, of course, slow ride sections with spinning gondolas and interactive elements are integrated into the roller coaster. Fun guaranteed.