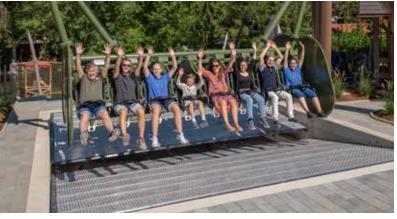

### **WILD SWING**

The "Wild Swing" is our latest development in the carousel area. The gondola, which has 8 individual seats on each side, swings freely and is driven by two electric motors. For full ride comfort, we have used individual foam seats with restraints that are closed from above. This gives all passengers a comfortable seating position. The new ride is a family attraction without rollover.

Capacity: 500 pph\*

Dimension. 11x6 m