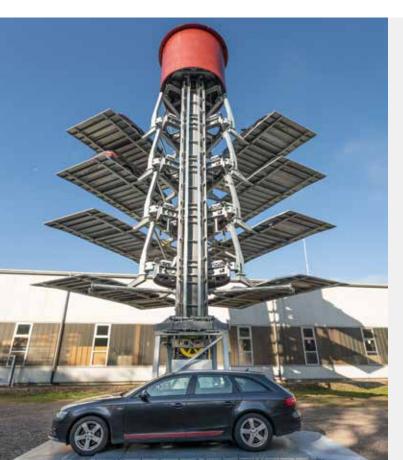

### **PARKING TOWER**

ART Engineering developed and produced an innovative Parking Tower for Pathway Automatic Parking Co., Ltd. (patents pending). The tower can accomodate up to 9 vehicles that can be parked automatically in a very space-efficient manner. This compact parking system is not only interesting for built-up cities, but also for theme parks.