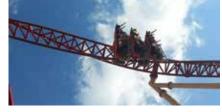

# **MEGA COASTER**

This Mega Coaster with vertical lift, speeds over 100 km/h, a drop of more than 110°, a "Dive Loop", an "Immelmann Loop" and the "Lagoon Roll" as well as single cars with 12 seats and a capacity of 1200 persons per hour, is an absolute roller coaster highlight.