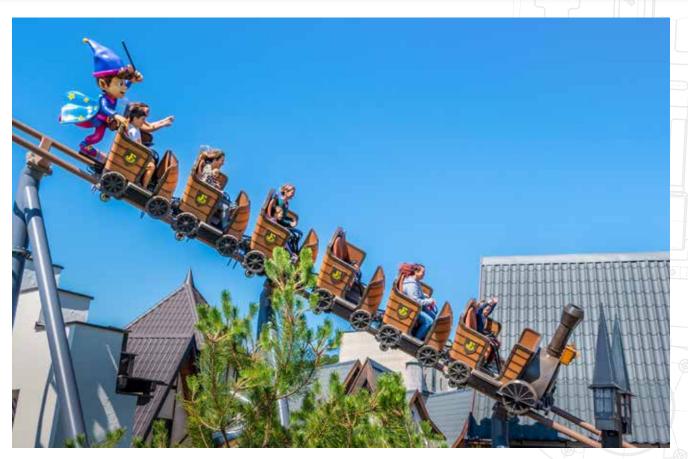

# **FAMILY WOODEN COASTER**

This novelty, which we developed together with "Great Coasters International" (GCI), requires much less maintenance than traditional wooden coasters due to its metal track. At the same time, this roller coaster can be approved for children from 90 cm. An absolute eye-catcher in your park.