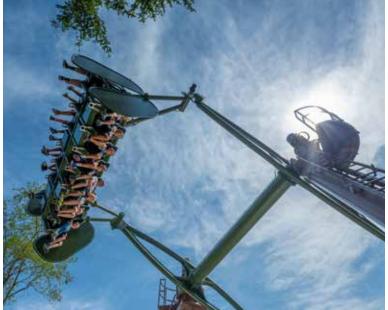

### **WILD SWING**

The "Wild Swing" is our latest development in the carousel area. The gondola, which has 8 individual seats on each side, swings freely and is driven by two electric motors. For full ride comfort, we have used individual foam seats with restraints that are closed from above. This gives all passengers a comfortable seating position. The new ride is a family attraction without rollover.

Capacity: 500 pph\*

Dimension. 11x6 m