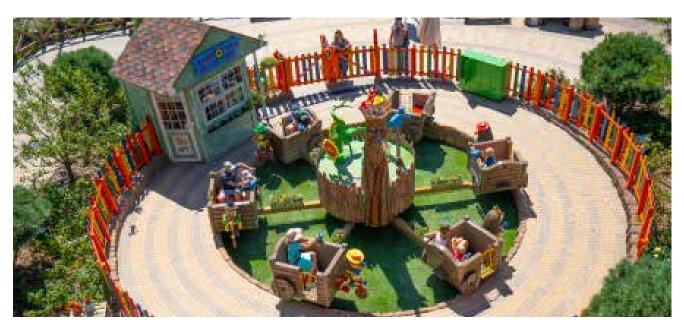

# **FLOWER CAROUSEL**

Our wonderful interactive children's carousel is a great attraction, especially for very young children. This beautifully themed ride is available in 2 different designs. Using a watering can attached to the side of the gondolas, passengers can aim the water jet at the flower targets in the center.