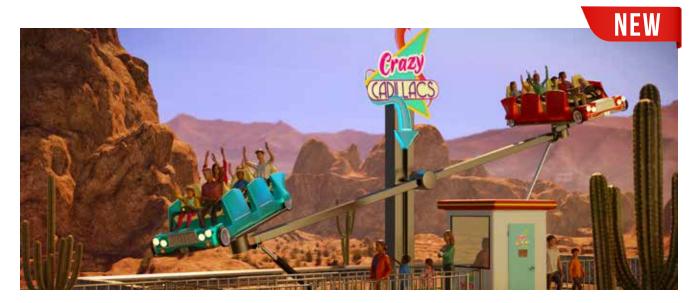

#### "FANTASIANA ERLEBNISPARK STRABWALCHEN" & "POTTS PARK"

Our new Wild Swing attraction opened in two European amusement parks this summer. In the German amusement park "Potts Park" in Minden, the attraction can be found in the stone age area with the name "Klippenschleuder". In the Austrian amusement park "Fantasiana Erlebnispark Straßwalchen", the new ride was placed at the lake. This novelty with the name "Pendula" replaced the ageing pirate ship in that location.

The "Wild Swing" is our latest development in the carousel area. The gondola, which has 8 individual seats on each side, swings freely and is driven by two electric motors. For full ride comfort, we have used individual foam seats with restraints that are closed from above. This gives all passengers a comfortable seating position.

The new ride is a family attraction without rollover.

**PRODUCTS** 