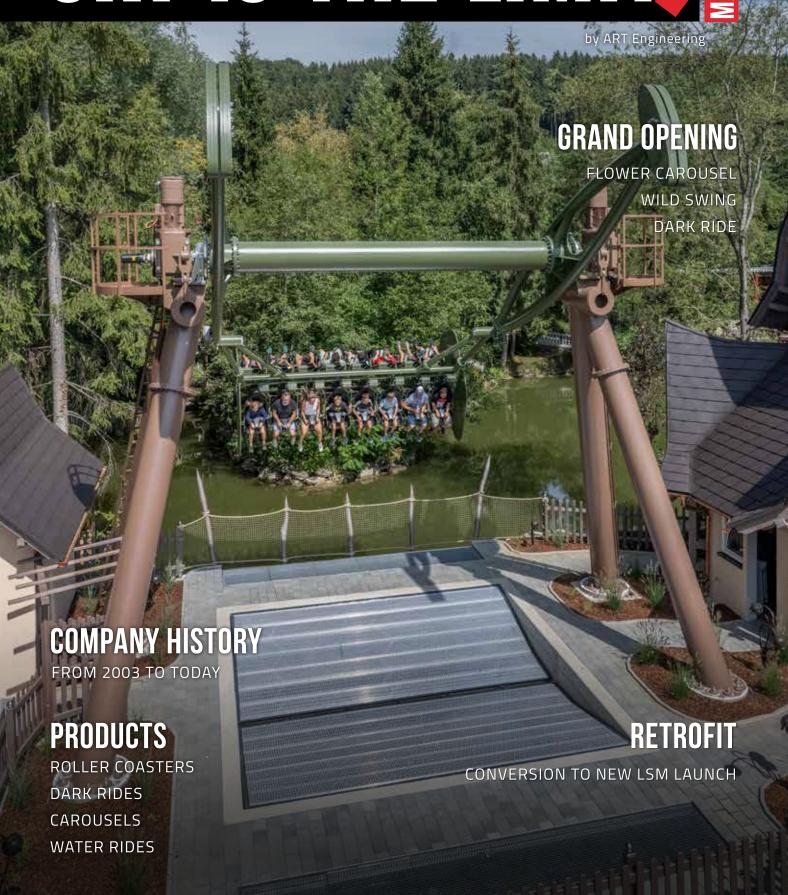

Our development is not standing still, as you can see this year. In 2022, two parks have received our new "Wild Swing". A swing without rollover, for the whole family.

We look forward to realising further projects together with you in the future. We never lose sight of our philosophy "CONVINCTION WITH INNOVATION & QUALITY".

#### "FANTASIANA ERLEBNISPARK STRABWALCHEN" & "POTTS PARK"

Our new Wild Swing attraction opened in two European amusement parks this summer. In the German amusement park "Potts Park" in Minden, the attraction can be found in the stone age area with the name "Klippenschleuder". In the Austrian amusement park "Fantasiana Erlebnispark Straßwalchen", the new ride was placed at the lake. This novelty with the name "Pendula" replaced the ageing pirate ship in that location.

The "Wild Swing" is our latest development in the carousel area. The gondola, which has 8 individual seats on each side, swings freely and is driven by two electric motors. For full ride comfort, we have used individual foam seats with restraints that are closed from above. This gives all passengers a comfortable seating position.

The new ride is a family attraction without rollover.

**PRODUCTS** 

### **WILD SWING**

The "Wild Swing" is our latest development in the carousel area. The gondola, which has 8 individual seats on each side, swings freely and is driven by two electric motors. For full ride comfort, we have used individual foam seats with restraints that are closed from above. This gives all passengers a comfortable seating position. The new ride is a family attraction without rollover.