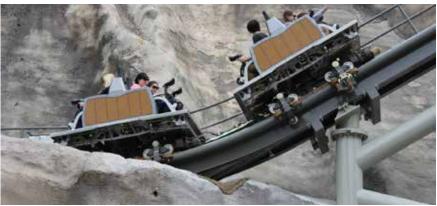

# **INTERACTIVE COASTER**

Our Interactive Roller Coaster has a lot to offer. Wild ride elements, vertical lift, vertical drop and, of course, slow ride sections with spinning gondolas and interactive elements are integrated into the roller coaster. Fun guaranteed.