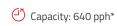

# **MEGA COASTER**

This Mega Coaster with vertical lift, speeds over 100 km/h, a drop of more than 110°, a "Dive Loop", an "Immelmann Loop" and the "Lagoon Roll" as well as single cars with 12 seats and a capacity of 1200 persons per hour, is an absolute roller coaster highlight.