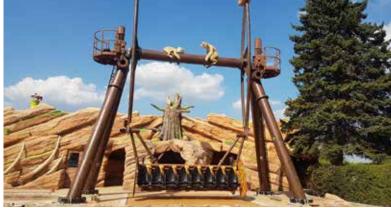

#### MAN & WOMAN

Again and again we receive inquiries for special solutions from the fields of mechanical engineering and the arts. Various projects have been implemented in recent years for which there was often only an idea at the start. The picture shows the sculpture "Man & Woman". The height of the sculpture is about 9m. Each figure weighs approx. 8 tonnes and is mounted on a rotating outrigger, so that the figures can move together unite and separate. (A never ending story between love separation based on the idea from the Artist Tamara Kvesitadze)