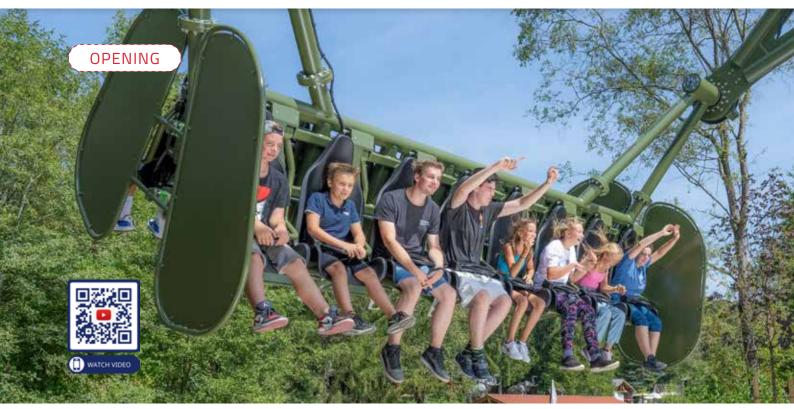

# WILD SWING

#### "FANTASIANA ERLEBNISPARK STRABWALCHEN" & "POTTS PARK"

Our new Wild Swing attraction opened in two European amusement parks this summer. In the German amusement park "Potts Park" in Minden, the attraction can be found in the stone age area with the name "Klippenschleuder". In the Austrian amusement park "Fantasiana Erlebnispark Straßwalchen", the new ride was placed at the lake. This novelty with the name "Pendula" replaced the ageing pirate ship in that location.

The "Wild Swing" is our latest development in the carousel area. The gondola, which has 8 individual seats on each side, swings freely and is driven by two electric motors. For full ride comfort, we have used individual foam seats with restraints that are closed from above. This gives all passengers a comfortable seating position.

The new ride is a family attraction without rollover.

**PRODUCTS** 