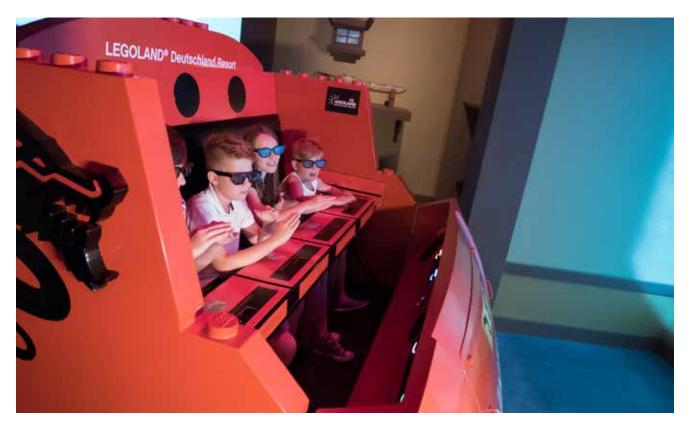

### DARK RIDE #

The interactive dark ride "The Dragons Spell" opened this summer in the Vietnamese amusement park "Vinpearl Phú Quoc". The attraction is equipped with our 360° rotating vehicles. The dark ride was delivered in 2020, but could only be built and opened this year due to the coronavirus pandemic.