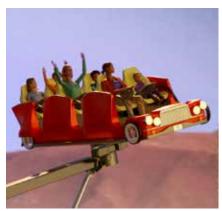

# **MEGA COASTER**

This Mega Coaster with vertical lift, speeds over 100 km/h, a drop of more than 110°, a "Dive Loop", an "Immelmann Loop" and the "Lagoon Roll" as well as single cars with 12 seats and a capacity of 1200 persons per hour, is an absolute roller coaster highlight.