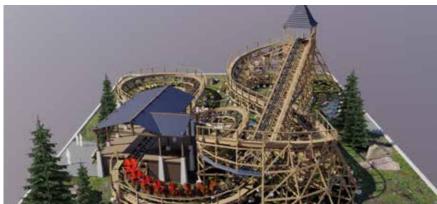

# **FAMILY WOODEN COASTER**

This novelty, which we developed together with "Great Coasters International" (GCI), requires much less maintenance than traditional wooden coasters due to its metal track. At the same time, this roller coaster can be approved for children from 90 cm. An absolute eye-catcher in your park.

Emgth: 190 m