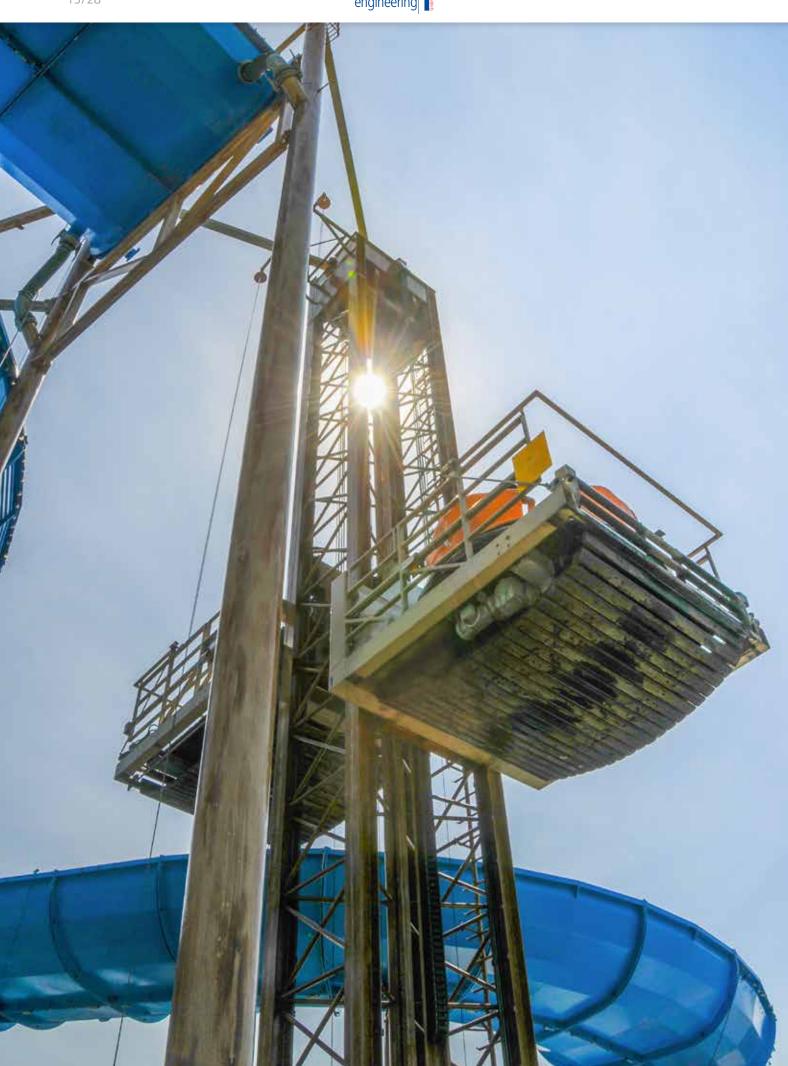

# **WATER RIDES**

Water attractions are always very popular. The modern rafting boats meet all standards. Our space-saving vertical lift is an eye-catcher and an exciting ride element at the same time.

Height restriction: from 100 cm Max speed.: 18 Km/h