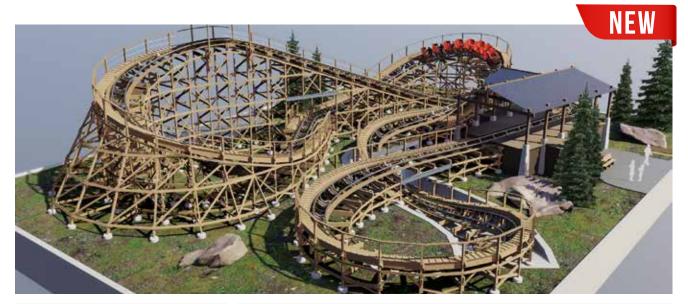

# **FAMILY WOODEN COASTER**

This novelty, which we developed together with "Great Coasters International" (GCI), requires much less maintenance than traditional wooden coasters due to its metal track. At the same time, this roller coaster can be approved for children from 90 cm. An absolute eye-catcher in your park.

Emgth: 190 m