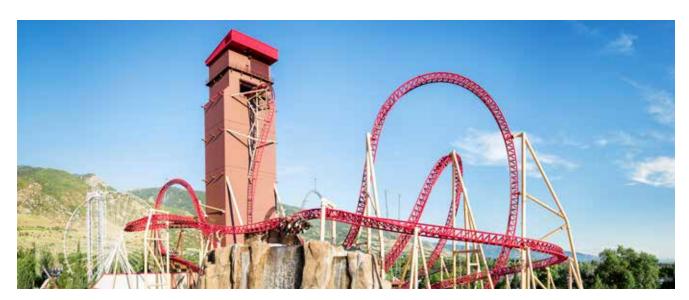

Word of our convincing quality and good priceperformance ratio continued to spread. In the years 2014 – 2016, three facilities were built that brought our company further forward:

- the interactive coaster "Wonder Mountains Guardian" in Canadas Wonderland / Canada, with a vertical drop of over 9m,
- the mega coaster "Cannibal" in Lagoon Park Utah/ USA with a 60m high vertical lift and the new ride element "Lagoon Roll",
- the interactive dark ride "Beary Tales" for Knotts Berry Farm / CA / USA.

# **MEGA COASTER**

This Mega Coaster with vertical lift, speeds over 100 km/h, a drop of more than 110°, a "Dive Loop", an "Immelmann Loop" and the "Lagoon Roll" as well as single cars with 12 seats and a capacity of 1200 persons per hour, is an absolute roller coaster highlight.