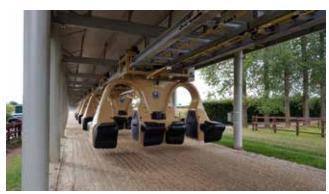

#### HORSE TRAINER

The horse trainer was built for an English stud farm. The system is built like an electric "suspended coaster". The system allows the targeted, scientifically supervised training of young animals and also considerably reduces the risk of injury.

A truly unique project!