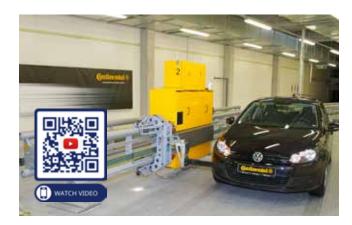

#### **CONTINENTAL**

We also used roller coaster technology for the tire test facility for the German tire manufacturer Continental. A real automobile, which is guided on a vertically mounted rail, is accelerated with INTRASYS linear motors and automatic braked to a full stop after reaching the maximum speed. The results from the test facility are an important input for tire development.