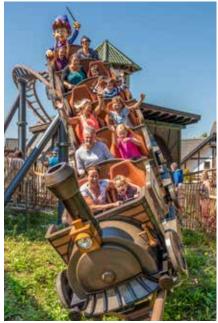

# **MEGA COASTER**

This Mega Coaster with vertical lift, speeds over 100 km/h, a drop of more than 110°, a "Dive Loop", an "Immelmann Loop" and the "Lagoon Roll" as well as single cars with 12 seats and a capacity of 1200 persons per hour, is an absolute roller coaster highlight.