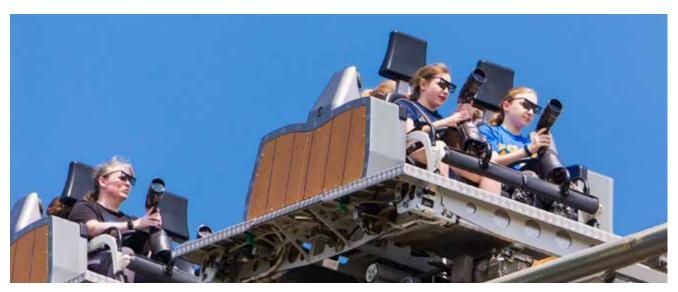

# **INTERACTIVE COASTER**

Our Interactive Roller Coaster has a lot to offer. Wild ride elements, vertical lift, vertical drop and, of course, slow ride sections with spinning gondolas and interactive elements are integrated into the roller coaster. Fun guaranteed.