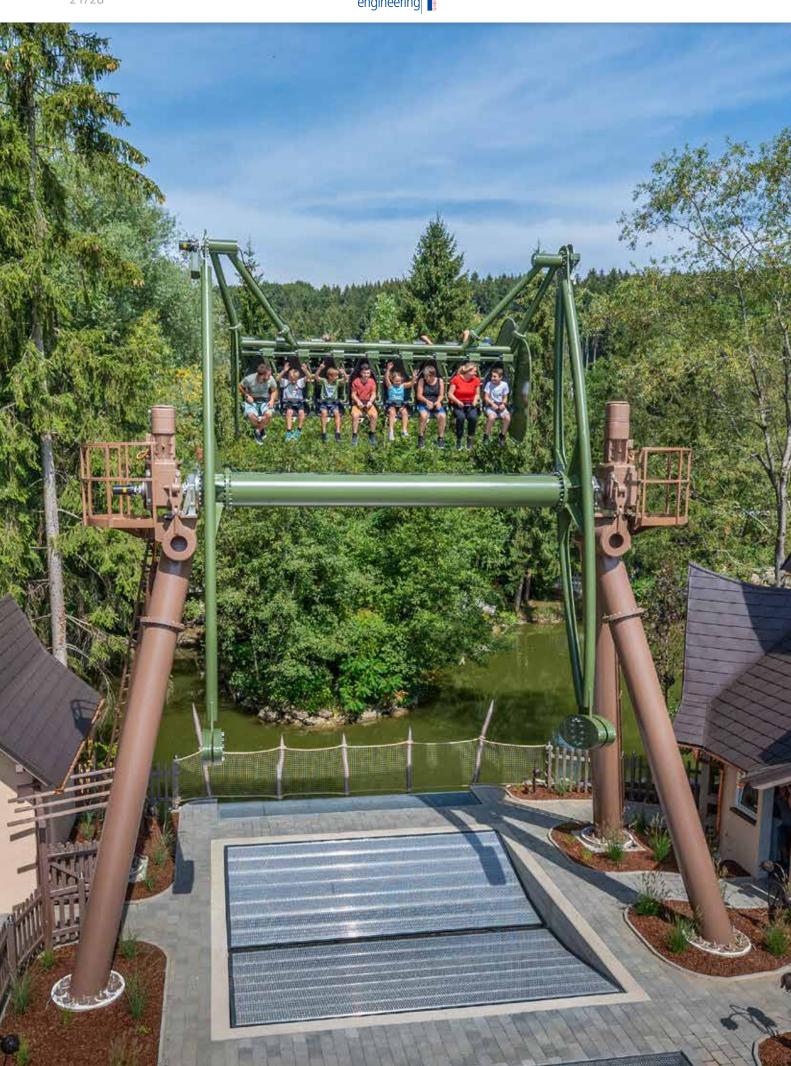

# WILD SWING

#### "FANTASIANA ERLEBNISPARK STRABWALCHEN" & "POTTS PARK"

Our new Wild Swing attraction opened in two European amusement parks this summer. In the German amusement park "Potts Park" in Minden, the attraction can be found in the stone age area with the name "Klippenschleuder". In the Austrian amusement park "Fantasiana Erlebnispark Straßwalchen", the new ride was placed at the lake. This novelty with the name "Pendula" replaced the ageing pirate ship in that location.

The "Wild Swing" is our latest development in the carousel area. The gondola, which has 8 individual seats on each side, swings freely and is driven by two electric motors. For full ride comfort, we have used individual foam seats with restraints that are closed from above. This gives all passengers a comfortable seating position.

The new ride is a family attraction without rollover.

**PRODUCTS** 

### **WILD SWING**

The "Wild Swing" is our latest development in the carousel area. The gondola, which has 8 individual seats on each side, swings freely and is driven by two electric motors. For full ride comfort, we have used individual foam seats with restraints that are closed from above. This gives all passengers a comfortable seating position. The new ride is a family attraction without rollover.

Capacity: 500 pph\*

Dimension. 11x6 m