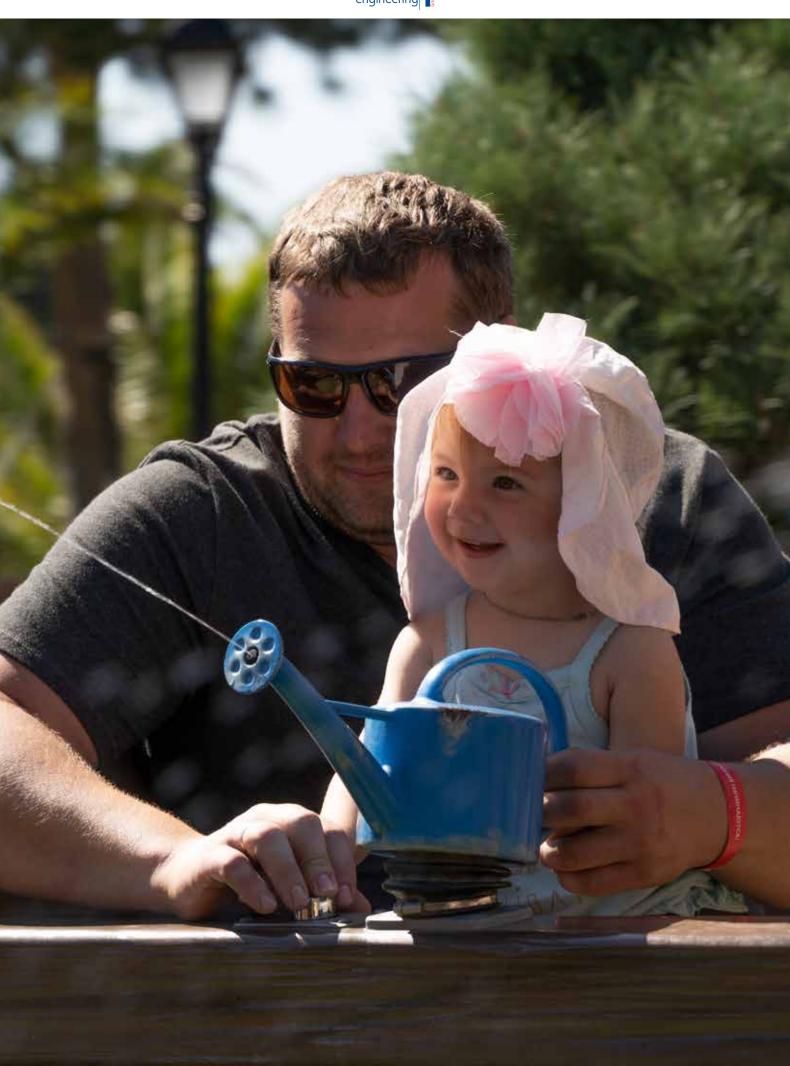

# **FLOWER CAROUSEL**

Our wonderful interactive children's carousel is a great attraction, especially for very young children. This beautifully themed ride is available in 2 different designs. Using a watering can attached to the side of the gondolas, passengers can aim the water jet at the flower targets in the center.