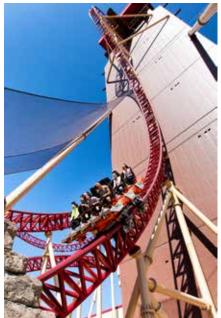

# WILD SWING

#### "FANTASIANA ERLEBNISPARK STRABWALCHEN" & "POTTS PARK"

Our new Wild Swing attraction opened in two European amusement parks this summer. In the German amusement park "Potts Park" in Minden, the attraction can be found in the stone age area with the name "Klippenschleuder". In the Austrian amusement park "Fantasiana Erlebnispark Straßwalchen", the new ride was placed at the lake. This novelty with the name "Pendula" replaced the ageing pirate ship in that location.

The "Wild Swing" is our latest development in the carousel area. The gondola, which has 8 individual seats on each side, swings freely and is driven by two electric motors. For full ride comfort, we have used individual foam seats with restraints that are closed from above. This gives all passengers a comfortable seating position.

The new ride is a family attraction without rollover.

**PRODUCTS** 

### **WILD SWING**

The "Wild Swing" is our latest development in the carousel area. The gondola, which has 8 individual seats on each side, swings freely and is driven by two electric motors. For full ride comfort, we have used individual foam seats with restraints that are closed from above. This gives all passengers a comfortable seating position. The new ride is a family attraction without rollover.