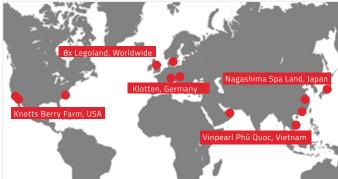

Word of our convincing quality and good priceperformance ratio continued to spread. In the years 2014 – 2016, three facilities were built that brought our company further forward:

- the interactive coaster "Wonder Mountains Guardian" in Canadas Wonderland / Canada, with a vertical drop of over 9m,
- the mega coaster "Cannibal" in Lagoon Park Utah/ USA with a 60m high vertical lift and the new ride element "Lagoon Roll",
- the interactive dark ride "Beary Tales" for Knotts Berry Farm / CA / USA.

### SKY IS THE LIMIT

This series of attractions and especially the latter "Dark Ride" ended in the development and commissioning of the first "Ninjago Dark Ride" for Legoland California / USA, of which (as of today) 8 identical rides have already been sold and successfully commissioned worldwide.

### DARK RIDE #

The interactive dark ride "The Dragons Spell" opened this summer in the Vietnamese amusement park "Vinpearl Phú Quoc". The attraction is equipped with our 360° rotating vehicles. The dark ride was delivered in 2020, but could only be built and opened this year due to the coronavirus pandemic.