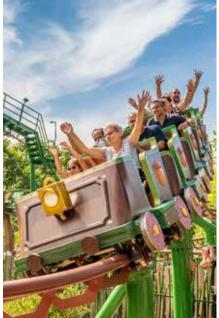

# WILD SWING

#### "FANTASIANA ERLEBNISPARK STRABWALCHEN" & "POTTS PARK"

Our new Wild Swing attraction opened in two European amusement parks this summer. In the German amusement park "Potts Park" in Minden, the attraction can be found in the stone age area with the name "Klippenschleuder". In the Austrian amusement park "Fantasiana Erlebnispark Straßwalchen", the new ride was placed at the lake. This novelty with the name "Pendula" replaced the ageing pirate ship in that location.

The "Wild Swing" is our latest development in the carousel area. The gondola, which has 8 individual seats on each side, swings freely and is driven by two electric motors. For full ride comfort, we have used individual foam seats with restraints that are closed from above. This gives all passengers a comfortable seating position.

The new ride is a family attraction without rollover.

**PRODUCTS** 