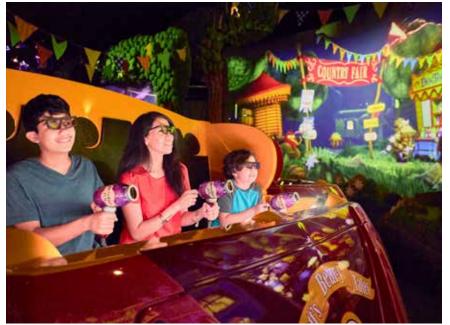

### DARK RIDE #

The interactive dark ride "The Dragons Spell" opened this summer in the Vietnamese amusement park "Vinpearl Phú Quoc". The attraction is equipped with our 360° rotating vehicles. The dark ride was delivered in 2020, but could only be built and opened this year due to the coronavirus pandemic.

### **DARK RIDES**

Our rail-bound Dark Rides are available as 4- or 6-seater vehicles as well as in different versions. The classic version with fixed upper part, 360° endless rotating upper part & the motion based version with leaning and tilting features. All vehicles can ride with a speed up to 1,5meters / second.