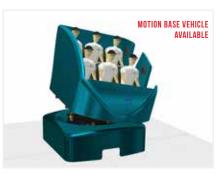

### **DARK RIDES**

Our rail-bound Dark Rides are available as 4- or 6-seater vehicles as well as in different versions. The classic version with fixed upper part, 360° endless rotating upper part & the motion based version with leaning and tilting features. All vehicles can ride with a speed up to 1,5meters / second.