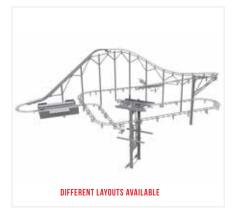

# **WATER RIDES**

Water attractions are always very popular. The modern rafting boats meet all standards. Our space-saving vertical lift is an eye-catcher and an exciting ride element at the same time.