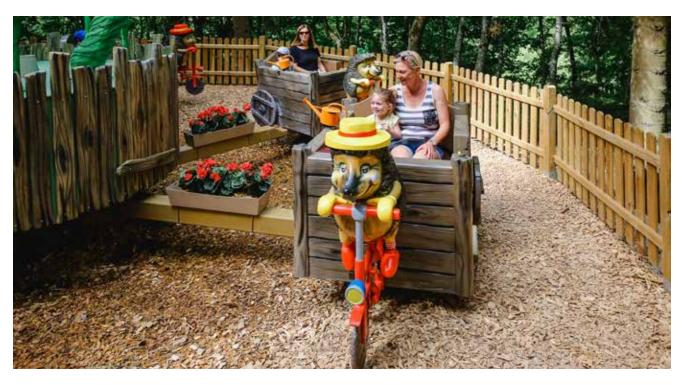

# **FAMILY WOODEN COASTER**

This novelty, which we developed together with "Great Coasters International" (GCI), requires much less maintenance than traditional wooden coasters due to its metal track. At the same time, this roller coaster can be approved for children from 90 cm. An absolute eye-catcher in your park.