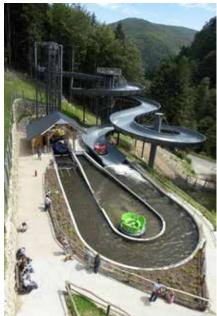

# **WATER RIDES**

Water attractions are always very popular. The modern rafting boats meet all standards. Our space-saving vertical lift is an eye-catcher and an exciting ride element at the same time.

Height restriction: from 100 cm Max speed.: 18 Km/h