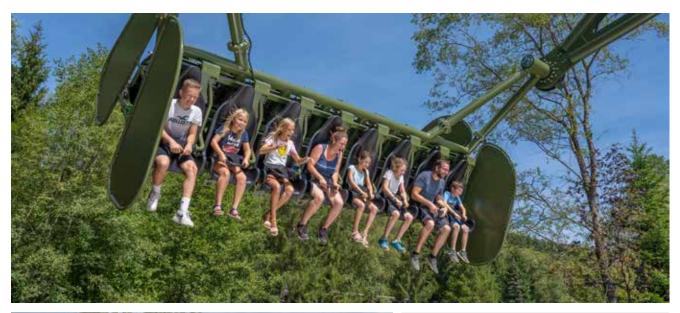

# WILD SWING

#### "FANTASIANA ERLEBNISPARK STRABWALCHEN" & "POTTS PARK"

Our new Wild Swing attraction opened in two European amusement parks this summer. In the German amusement park "Potts Park" in Minden, the attraction can be found in the stone age area with the name "Klippenschleuder". In the Austrian amusement park "Fantasiana Erlebnispark Straßwalchen", the new ride was placed at the lake. This novelty with the name "Pendula" replaced the ageing pirate ship in that location.

The "Wild Swing" is our latest development in the carousel area. The gondola, which has 8 individual seats on each side, swings freely and is driven by two electric motors. For full ride comfort, we have used individual foam seats with restraints that are closed from above. This gives all passengers a comfortable seating position.

The new ride is a family attraction without rollover.

**PRODUCTS** 