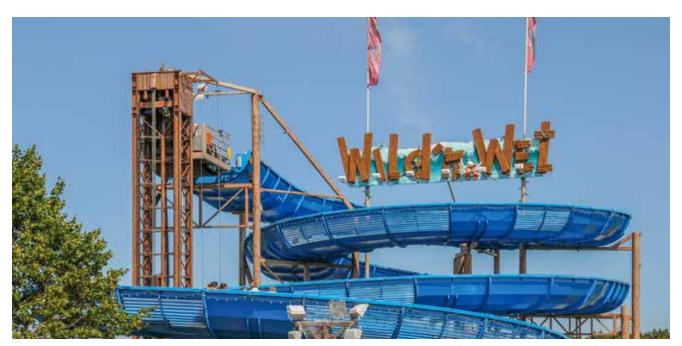

# **WATER RIDES**

Water attractions are always very popular. The modern rafting boats meet all standards. Our space-saving vertical lift is an eye-catcher and an exciting ride element at the same time.

Height restriction: from 100 cm Max speed.: 18 Km/h