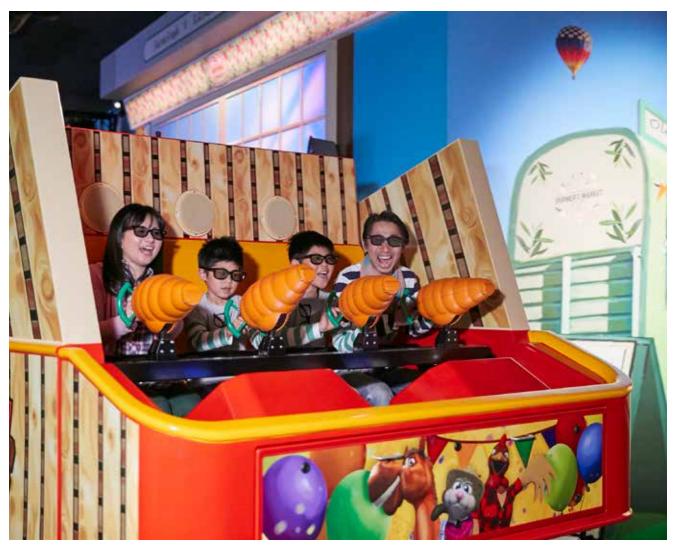

### DARK RIDE #

The interactive dark ride "The Dragons Spell" opened this summer in the Vietnamese amusement park "Vinpearl Phú Quoc". The attraction is equipped with our 360° rotating vehicles. The dark ride was delivered in 2020, but could only be built and opened this year due to the coronavirus pandemic.

### **DARK RIDES**

Our rail-bound Dark Rides are available as 4- or 6-seater vehicles as well as in different versions. The classic version with fixed upper part, 360° endless rotating upper part & the motion based version with leaning and tilting features. All vehicles can ride with a speed up to 1,5meters / second.