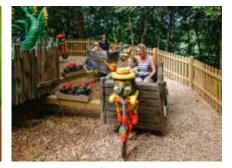

#### "FANTASIANA ERLEBNISPARK STRABWALCHEN" & "POTTS PARK"

Our new Wild Swing attraction opened in two European amusement parks this summer. In the German amusement park "Potts Park" in Minden, the attraction can be found in the stone age area with the name "Klippenschleuder". In the Austrian amusement park "Fantasiana Erlebnispark Straßwalchen", the new ride was placed at the lake. This novelty with the name "Pendula" replaced the ageing pirate ship in that location.

The "Wild Swing" is our latest development in the carousel area. The gondola, which has 8 individual seats on each side, swings freely and is driven by two electric motors. For full ride comfort, we have used individual foam seats with restraints that are closed from above. This gives all passengers a comfortable seating position.

The new ride is a family attraction without rollover.

**PRODUCTS** 