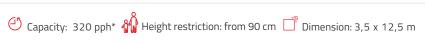

# **MEGA COASTER**

This Mega Coaster with vertical lift, speeds over 100 km/h, a drop of more than 110°, a "Dive Loop", an "Immelmann Loop" and the "Lagoon Roll" as well as single cars with 12 seats and a capacity of 1200 persons per hour, is an absolute roller coaster highlight.