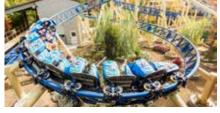

# **FLOWER CAROUSEL**

Our wonderful interactive children's carousel is a great attraction, especially for very young children. This beautifully themed ride is available in 2 different designs. Using a watering can attached to the side of the gondolas, passengers can aim the water jet at the flower targets in the center.