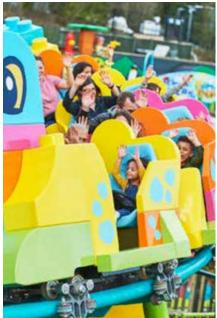

# **SEESAW TWISTER**

Do you want to install something unique and a world's first in your park? With our Seesaw Twister you are in exactly the right place. This ride, designed for children from 90 cm combines, with simple technology, the movements "seesaw", "turning" and "freefall".