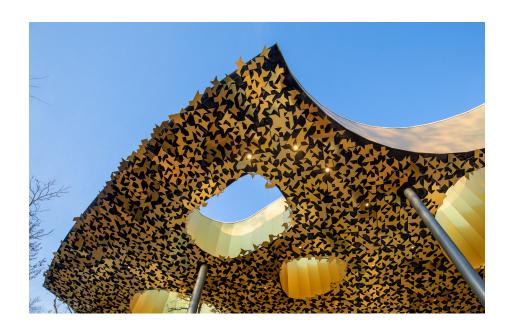

## The House of Music Hungary, a unique and complex institution of musical initiation opened in the City Park in January 2022.

The house designed by Japanese star architect Sou Fujimoto is an iconic contemporary architectural masterpiece: with its organically undulating, pierced with holes roof structure and huge glass walls it offers unmistakable view. The designer's primarily objective was to erase the boundaries between nature and built-up environment and to give visitors the feeling upon entering the building that they are still strolling about in the park. To achieve this illusion, a monumental 'glass curtain' embraces the building instead of brick walls, lending it complete transparency and airiness. The façade was fitted together from 94 glass panels reaching almost 12 metres in height in some parts. The feeling of being in nature is further enhanced by the over one thousand decorative plates modelling tree leaves set in the suspended ceiling, the

surface of which constantly reacts to the changes in light conditions. The canopy of golden stylised leaves made out of six thousand honeycomb-shaped elements.

The House of Music Hungary has a tripartite structure in regard to both its architectural and institutional organisation. On the underground level places have been allocated to permanent and temporary exhibitions on an area of more than 2,000 square metres. The two interior spaces on the level of the park are suitable for hosting live music events, concerts and workshops. In the open-air garden area people can have a pleasant conversation while enjoying concerts and performances on an open-air stage. The upstairs level houses the library providing a venue for quiet study, learning and education with works primarily on popular music, as well as music education rooms with workshops bringing young people closer to music.