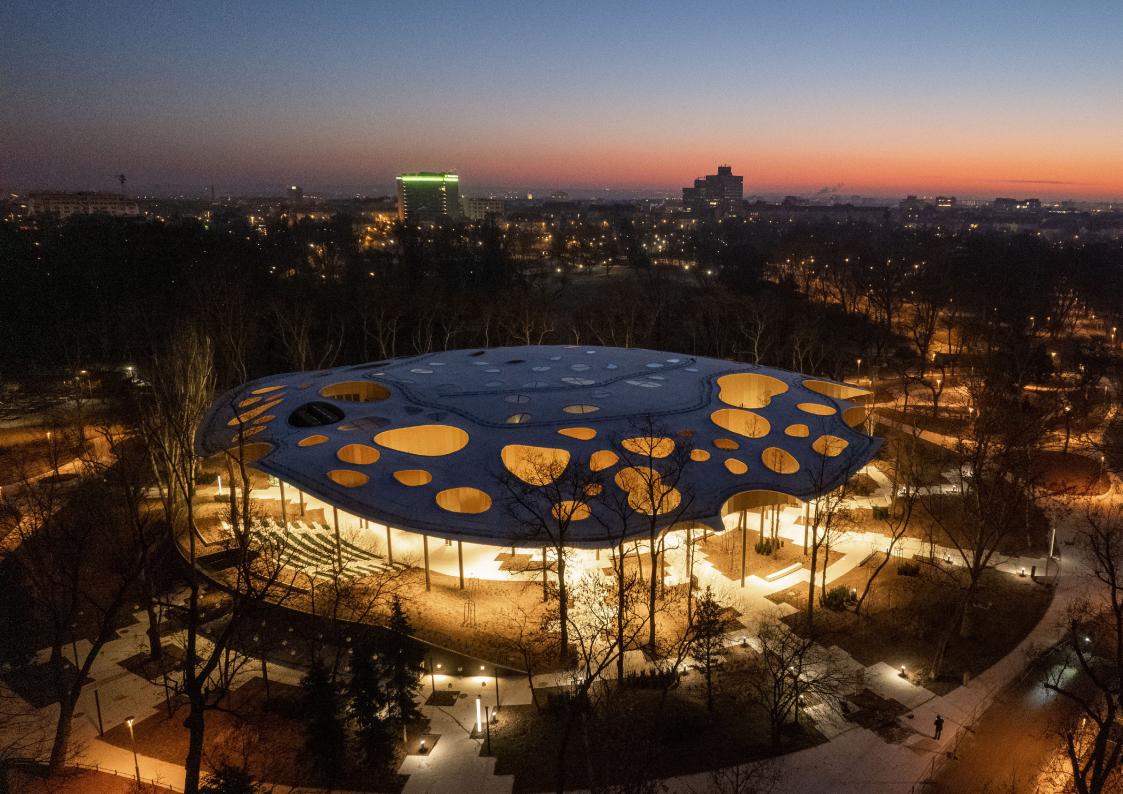

## The House of Music Hungary, a unique and complex institution of musical initiation opened in the City Park in January 2022.

The house designed by Japanese star architect Sou Fujimoto is an iconic contemporary architectural masterpiece: with its organically undulating, pierced with holes roof structure and huge glass walls it offers unmistakable view. The designer's primarily objective was to erase the boundaries between nature and built-up environment and to give visitors the feeling upon entering the building that they are still strolling about in the park. To achieve this illusion, a monumental 'glass curtain' embraces the building instead of brick walls, lending it complete transparency and airiness. The façade was fitted together from 94 glass panels reaching almost 12 metres in height in some parts. The feeling of being in nature is further enhanced by the over one thousand decorative plates modelling tree leaves set in the suspended ceiling, the

surface of which constantly reacts to the changes in light conditions. The canopy of golden stylised leaves made out of six thousand honeycomb-shaped elements.

The House of Music Hungary has a tripartite structure in regard to both its architectural and institutional organisation. On the underground level places have been allocated to permanent and temporary exhibitions on an area of more than 2,000 square metres. The two interior spaces on the level of the park are suitable for hosting live music events, concerts and workshops. In the open-air garden area people can have a pleasant conversation while enjoying concerts and performances on an open-air stage. The upstairs level houses the library providing a venue for quiet study, learning and education with works primarily on popular music, as well as music education rooms with workshops bringing young people closer to music.