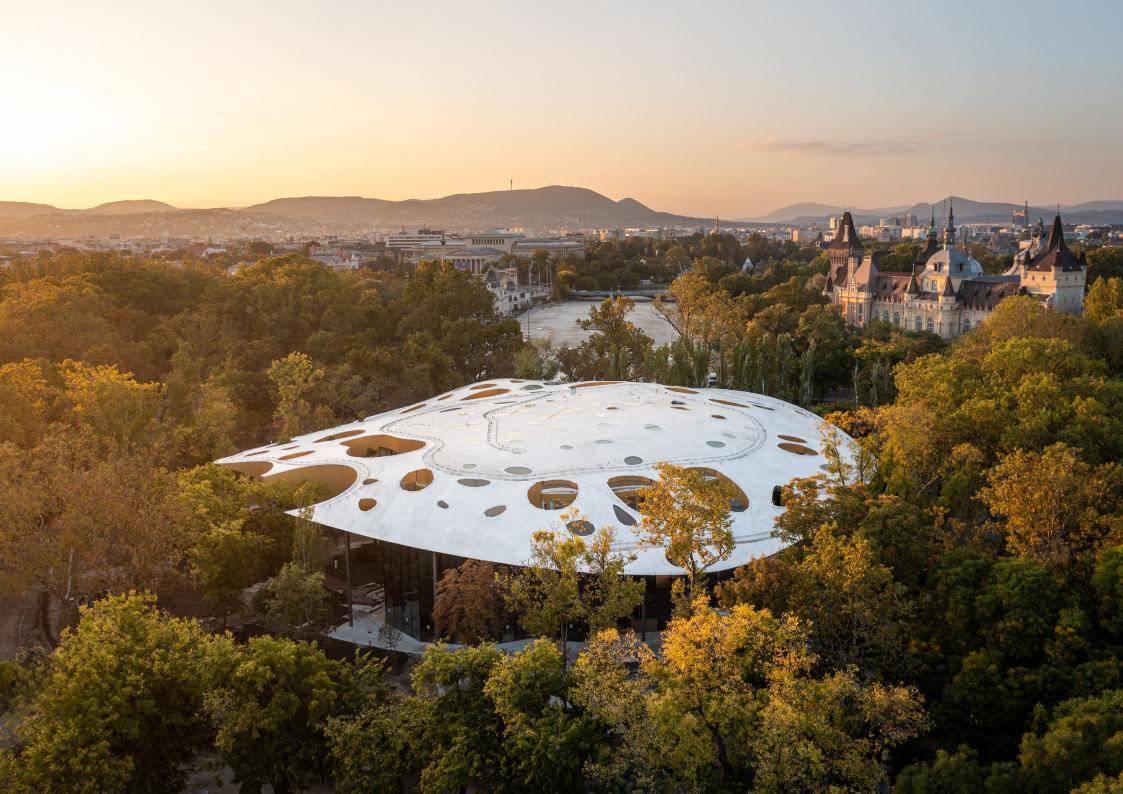

## The House of Music Hungary, a unique and complex institution of musical initiation opened in the City Park in January 2022.

The house designed by Japanese star architect Sou Fujimoto is an iconic contemporary architectural masterpiece: with its organically undulating, pierced with holes roof structure and huge glass walls it offers unmistakable view. The designer's primarily objective was to erase the boundaries between nature and built-up environment and to give visitors the feeling upon entering the building that they are still strolling about in the park. To achieve this illusion, a monumental 'glass curtain' embraces the building instead of brick walls, lending it complete transparency and airiness. The façade was fitted together from 94 glass panels reaching almost 12 metres in height in some parts. The feeling of being in nature is further enhanced by the over one thousand decorative plates modelling tree leaves set in the suspended ceiling, the