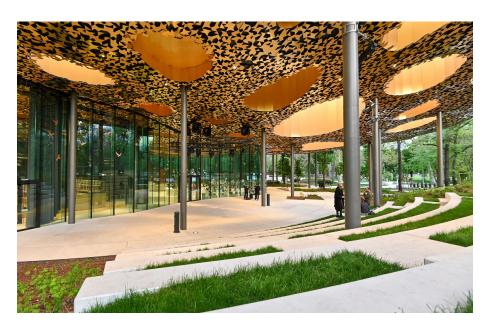

## The House of Music Hungary, a unique and complex institution of musical initiation opened in the City Park in January 2022.

The house designed by Japanese star architect Sou Fujimoto is an iconic contemporary architectural masterpiece: with its organically undulating, pierced with holes roof structure and huge glass walls it offers unmistakable view. The designer's primarily objective was to erase the boundaries between nature and built-up environment and to give visitors the feeling upon entering the building that they are still strolling about in the park. To achieve this illusion, a monumental 'glass curtain' embraces the building instead of brick walls, lending it complete transparency and airiness. The façade was fitted together from 94 glass panels reaching almost 12 metres in height in some parts. The feeling of being in nature is further enhanced by the over one thousand decorative plates modelling tree leaves set in the suspended ceiling, the

surface of which constantly reacts to the changes in light conditions. The canopy of golden stylised leaves made out of six thousand honeycomb-shaped elements.

The House of Music Hungary has a tripartite structure in regard to both its architectural and institutional organisation. On the underground level places have been allocated to permanent and temporary exhibitions on an area of more than 2,000 square metres. The two interior spaces on the level of the park are suitable for hosting live music events, concerts and workshops. In the open-air garden area people can have a pleasant conversation while enjoying concerts and performances on an open-air stage. The upstairs level houses the library providing a venue for quiet study, learning and education with works primarily on popular music, as well as music education rooms with workshops bringing young people closer to music.