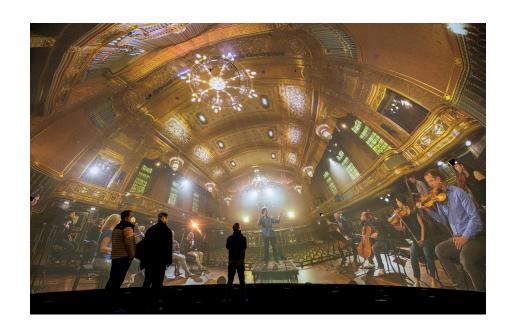

## The House of Music Hungary, a unique and complex institution of musical initiation opened in the City Park in January 2022.

The house designed by Japanese star architect Sou Fujimoto is an iconic contemporary architectural masterpiece: with its organically undulating, pierced with holes roof structure and huge glass walls it offers unmistakable view. The designer's primarily objective was to erase the boundaries between nature and built-up environment and to give visitors the feeling upon entering the building that they are still strolling about in the park. To achieve this illusion, a monumental 'glass curtain' embraces the building instead of brick walls, lending it complete transparency and airiness. The façade was fitted together from 94 glass panels reaching almost 12 metres in height in some parts. The feeling of being in nature is further enhanced by the over one thousand decorative plates modelling tree leaves set in the suspended ceiling, the

surface of which constantly reacts to the changes in light conditions. The canopy of golden stylised leaves made out of six thousand honeycomb-shaped elements.

The House of Music Hungary has a tripartite structure in regard to both its architectural and institutional organisation. On the underground level places have been allocated to permanent and temporary exhibitions on an area of more than 2,000 square metres. The two interior spaces on the level of the park are suitable for hosting live music events, concerts and workshops. In the open-air garden area people can have a pleasant conversation while enjoying concerts and performances on an open-air stage. The upstairs level houses the library providing a venue for quiet study, learning and education with works primarily on popular music, as well as music education rooms with workshops bringing young people closer to music.