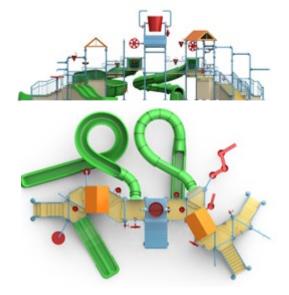

# RainFortress

# Hours of Water Play Fun

With hundreds of interactive elements, RainFortress is a sight to behold. This impressive structure offers non-stop family entertainment in a delightfully playful setting and encourages hours of water play and fun.

# **Compact Footprint**

The next size up, after AquaPlay, our RainFortresses have even more playability with more platforms, water slides, and water features. Up your park's capacity and play value without giving up square footage as RainFortress builds up, reaching over 7 meters (24 feet) into the air.