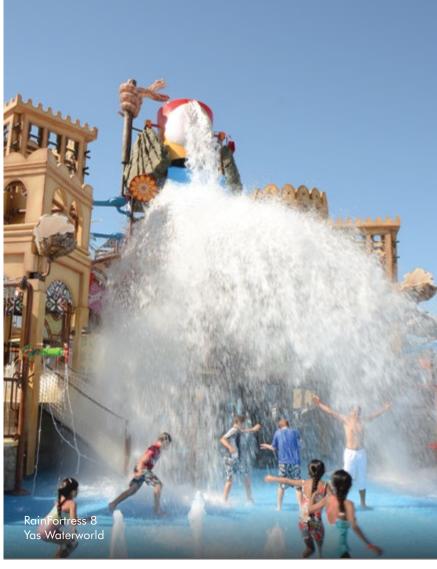

# RainFortress

# Hours of Water Play Fun

With hundreds of interactive elements, RainFortress is a sight to behold. This impressive structure offers non-stop family entertainment in a delightfully playful setting and encourages hours of water play and fun.

# **Compact Footprint**

The next size up, after AquaPlay, our RainFortresses have even more playability with more platforms, water slides, and water features. Up your park's capacity and play value without giving up square footage as RainFortress builds up, reaching over 7 meters (24 feet) into the air.

 6e6f²
 metres²
 feet
 metres

 8650
 804
 105 x 92 x 42
 32.0 x 28.0 x

AquaPlay™ interactives by model

|   | Model:                            | RF4L   | RF4R   | RF5     | RF6     |
|---|-----------------------------------|--------|--------|---------|---------|
|   | Arching / Down Jets (9 jets)      | 1 (9)  | 1 (9)  | 1 (9)   | 1 (9)   |
| • | Bubbler Jets (3/4 jets)*          | 2 (6)  | 1 (3)  | 2 (6)   | 2 (6)   |
|   | Crawl Tunnel                      |        | 1      | 1       | 1       |
| 0 | Hose Jets                         | 11     | 13     | 13      | 17      |
| • | Interactive Arching Jets (9 jets) | 7 (63) | 7 (63) | 10 (90) | 10 (90) |
|   | Mini-Multi Slide                  | 1      | 1      | 1       | 1       |
|   | Net Bridge                        | 4      | 4      | 5       | 5       |
|   | Net Climb                         | 1      | 1      | 1       | 1       |
| 0 | Peacock Arching Jets (9 jets)     | 1 (9)  | 1 (9)  | 2 (18)  | 2 (18)  |
| • | Pipe Falls                        | 2      | 3      | 3       | 3       |
| • | Pools and Falls                   |        |        |         |         |
| 0 | Pull Ropes                        | 5      | 5      | 6       | 6       |
|   | Runnel / Colander                 | 4      | 5      | 5       | 5       |
| 0 | Single Arching Jet                | 1      | 1      | 1       | 1       |
| 0 | Spinning Tray                     | 1      | 1      | 1       | 1       |
| 0 | Tipping Cone                      | 5      | 7      | 7       | 7       |
| 0 | Tipping Trough                    | 4      | 4      | 5       | 5       |
| • | Umbrella Jets                     |        |        |         |         |
|   | Water Curtain                     | 3      | 3      | 3       | 3       |
| • | Water Guns                        | 10     | 11     | 13      | 13      |
|   | Waterslides                       | 5      | 5      | 6       | 7       |
|   | Water Wheel                       | 4      | 4      | 4       | 4       |
|   | Total Play Features               | 72     | 79     | 90      | 95      |
|   | Total Features Including Jets     | 148    | 153    | 198     | 203     |