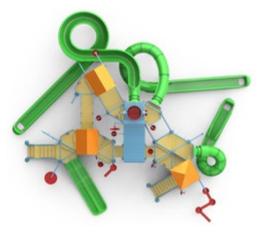

# AquaPlay

### Setting the Standard

The original multi-level interactive play structure, AquaPlay helped define an industry. Designed to ignite imaginations and create endless adventures for kids of all ages, these play structures create hubs of fun where families can spend the day.

### **Completely Customizable**

From small to large, AquaPlay can be designed to fit any facility. Ultra versatile with over 10 available models and even more configurations, there is a model for every footprint, budget, and demographic.

# **Optimal Play Value**

Chockfull of interactive features such as falls, valves, cranks, water cannons, and spray features, AquaPlay gives your guests the ability to pick and choose their fun. Cause and effect elements, surprise spays, and water slides create a water playground for guests of all ages to explore and conquer.