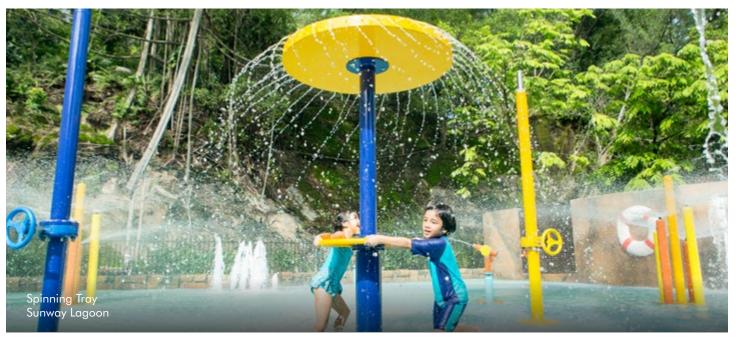

AS-107

Height 2.8m (9.3ft) Width 4.4m (14.5ft)

Safety Zone 1.8m (6ft) Water Flow Rate 28.4l/s (450gpm) **Spinning Tray** 

AS-4200

Height 2.1m (7ft) Width 1.2m (4ft)

Safety Zone 1.8m (6ft) Water Flow Rate 9.5l/s (150gpm)