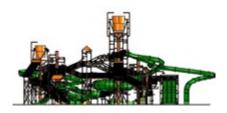

# RainFortress

# Hours of Water Play Fun

With hundreds of interactive elements, RainFortress is a sight to behold. This impressive structure offers non-stop family entertainment in a delightfully playful setting and encourages hours of water play and fun.

# **Compact Footprint**

The next size up, after AquaPlay, our RainFortresses have even more playability with more platforms, water slides, and water features. Up your park's capacity and play value without giving up square footage as RainFortress builds up, reaching over 7 meters (24 feet) into the air.