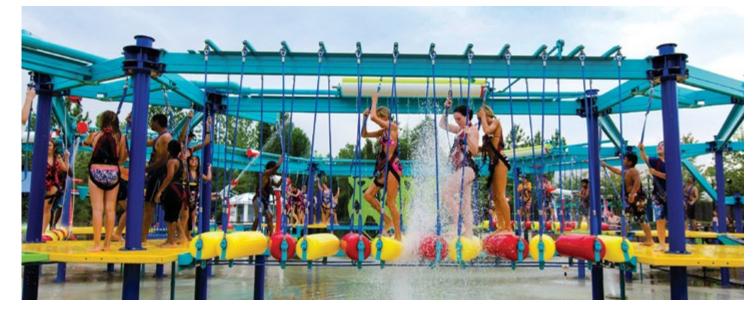

# AquaCourse

### A New Way to Water Play

AquaCourse is a harnessed multi-level play experience that allows each member of the family to choose their own level of adventure. Featuring four zones with varying levels of difficulty, thrill, and water saturation, guests traverse towers and bridges while safely harnessed in.

### 360 Degrees of Interactivity

Combining the excitement of Ropes Course with the interactivity of AquaPlay, AquaCourse delivers high challenge activities in a water-filled environment. Ultra interactive, even guests in queue lines can join in on the fun with perimeter interactives aimed at those in the course and vice versa.