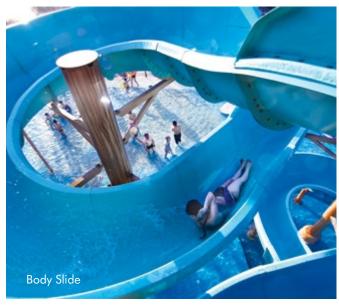

### Water Slides

The same industry-leading fiberglass water slides that are showcased on our slide towers are also available on all our interactive water play products. Choose from an extensive library of water slides such as mini-multi lanes, pool siders, and AquaTubes for most models with options for inner tube slides, Champagne Bowls, and more available on larger models.

Available on select AquaForms and AquaPlay models, RainFortress, FusionFortress, and APX.