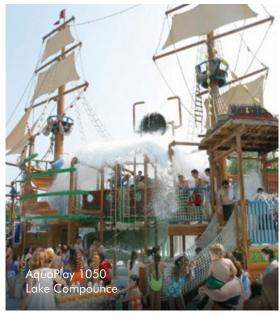

# AquaPlay

### Setting the Standard

The original multi-level interactive play structure, AquaPlay helped define an industry. Designed to ignite imaginations and create endless adventures for kids of all ages, these play structures create hubs of fun where families can spend the day.

AquaPlay™ multi-level interactive play structures are protected under the following patents: 5194048, 5662525, 5405294, 5967901, 6786830, 5820471, 6132318, 6210287, 6569023.

 1050
 Approx. Pool Size feet
 Approx. Pool Size metres?
 Approx. Unit Size (LxWxH) feet
 Metres

 1050a
 5400
 502
 72 x 62 x 33
 21,9 x 19.0 x 9.9

 1050b
 5250
 488
 68 x 55 x 33
 20.8 x 16.6 x 9.9

 1050T
 5100
 474
 66 x 72 x 34
 20.0 x 22.0 x 10.4

AquaPlay™ interactives by model

|   | Model:                            | 1050   | 1050T  | 1750   |
|---|-----------------------------------|--------|--------|--------|
|   | Arching / Down Jets (9 jets)      | 2 (18) | 1 (9)  | 1 (9)  |
| • | Bubbler Jets (3/4 jets)*          | 3 (10) | 3 (10) | 1 (3)  |
|   | Crawl Tunnel                      | 1      | 1      |        |
| 0 | Hose Jets                         | 2      | 4      | 5      |
| • | Interactive Arching Jets (9 jets) | 1 (9)  | 1 (9)  | 5 (45) |
|   | Mini-Multi Slide                  | 1      | 1      | 1      |
|   | Net Bridge                        | 2      | 1      | 4      |
|   | Net Climb                         | 1      |        | 1      |
| • | Peacock Arching Jets (9 jets)     | 1 (9)  | 1 (9)  | 1 (9)  |
| • | Pipe Falls                        | 2      | 2      | 2      |
| • | Pools and Falls                   | 1      | 1      |        |
| 0 | Pull Ropes                        | 6      | 3      | 4      |
|   | Runnel / Colander                 | 2      | 1      | 2      |
| • | Single Arching Jet                | 2      | 3      |        |
| 0 | Spinning Tray                     | 1      | 1      | 1      |
| • | Tipping Cone                      | 3      | 6      | 7      |
| • | Tipping Trough                    |        |        | 1      |
| • | Umbrella Jets                     | 1      | 1      |        |
|   | Water Curtain                     |        | 1      | 2      |
| • | Water Guns                        | 8      | 5      | 8      |
|   | Waterslides                       | 3      | 3      | 3      |
|   | Water Wheel                       | 1      | 2      | 2      |
|   | Total Play Features               | 44     | 42     | 51     |
|   | Total Features Including Jets     | 83     | 73     | 109    |