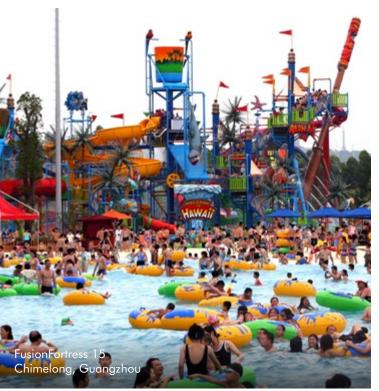

# **FusionFortress**

### The World's First All-in-one Water Park

Combining the interactivity of an AquaPlay with a wide range of water slides, from kids' to high-thrill, FusionFortress is a mini-water park in a compact footprint. With multiple levels of fun to explore, families can spend the day revelling in all of the experiences that FusionFortress has to offer.

# The Biggest Structure with the Most Splash

Featuring some of WhiteWater's most legendary slides, two tipping buckets for maximum splash, and over 100 interactive features, FusionFortress makes an iconic cornerstone to any park. Or let it stand alone with a lazy river for a very viable starter water park.

40 WhiteWater FusionFortress 41

Approx. Unit Size (LxWxH)

Approx. Unit Size (LxWxH)

Approx. Pool Size Approx. Unit Size (LxWxH)

AquaPlay™ interactives by model

|           | Model:                            | FF10   | FF15    | FF1 <i>7</i> |
|-----------|-----------------------------------|--------|---------|--------------|
|           | Arching / Down Jets (9 jets)      | 3(27)  | 3(27)   | 4(36)        |
| <b>()</b> | Bubbler Jets (3/4 jets)*          | 4(14)  | 4(14)   | 4(15)        |
|           | Crawl Tunnel                      |        | 2       |              |
| <b>()</b> | Hose Jets                         | 28     | 37      | 45           |
| 0         | Interactive Arching Jets (9 jets) | 11(99) | 13(117) | 14(126)      |
|           | Tipping Bucket                    | 1      | 1       | 1            |
|           | Giant Tipping Bucket              | 1      | 1       | 1            |
| <b>o</b>  | Peacock Hose Jets (5 Hoses)       | 1(5)   | 1(5)    | 6(30)        |
| 0         | Peacock Arching Jets (9 jets)     | 2(18)  | 6(54)   | 4(36)        |
| <b>()</b> | Pipe Falls                        | 5      | 5       | 3            |
| •         | Pools and Falls                   | 1 (3)  | 2(6)    | 1 (3)        |
| <b>o</b>  | Pull Ropes                        | 12     | 17      | 14           |
|           | Runnel / Colander                 | 5      | 5       | 5            |
| •         | Single Arching Jet                |        | 1       | 1            |
| <b>()</b> | Spinning Tray                     | 3      | 1       | 2            |
| <b>()</b> | Tipping Cone                      | 16     | 21      | 26           |
| •         | Umbrella Jets                     | 3      | 1       | 4            |
| <b>()</b> | Water Curtain                     | 5      | 5       | 1            |
|           | Water Guns                        | 19     | 33      | 24           |
| <b>o</b>  | Water Slides                      | 8      | 8       | 10           |
|           | Water Wheel                       | 6      | 5       | 7            |
|           | Total Play Features               | 134    | 179     | 181          |
|           | Total Features Including Jets     | 281    | 383     | 402          |