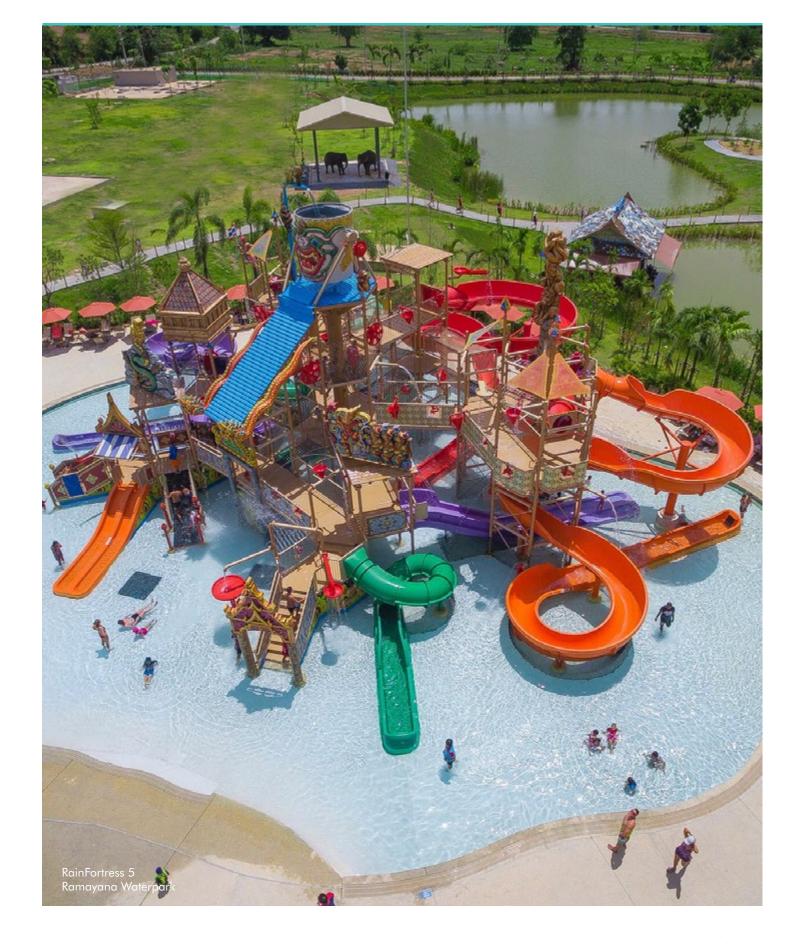

# RainFortress

# Hours of Water Play Fun

With hundreds of interactive elements, RainFortress is a sight to behold. This impressive structure offers non-stop family entertainment in a delightfully playful setting and encourages hours of water play and fun.

# **Compact Footprint**

The next size up, after AquaPlay, our RainFortresses have even more playability with more platforms, water slides, and water features. Up your park's capacity and play value without giving up square footage as RainFortress builds up, reaching over 7 meters (24 feet) into the air.