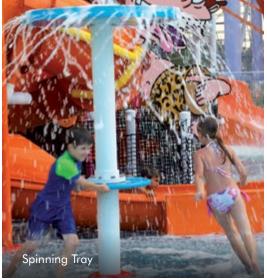

AS-107

Height 2.8m (9.3ft) Width 4.4m (14.5ft)

Safety Zone 1.8m (6ft) Water Flow Rate 28.4l/s (450gpm) **Spinning Tray** 

AS-4200

Height 2.1m (7ft) Width 1.2m (4ft)

Safety Zone 1.8m (6ft) Water Flow Rate 9.5l/s (150gpm)