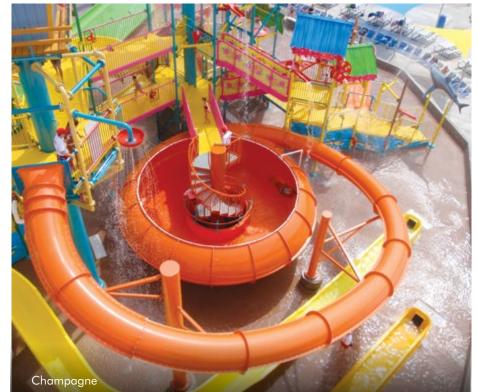

### Water Slides

The same industry-leading fiberglass water slides that are showcased on our slide towers are also available on all our interactive water play products. Choose from an extensive library of water slides such as mini-multi lanes, pool siders, and AquaTubes for most models with options for inner tube slides, Champagne Bowls, and more available on larger models.