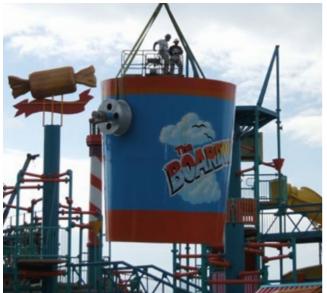

# **Tipping Buckets**

Our patented tipping bucket produces a huge splash footprint and an amazing sound for an engaging and exciting experience. The familiar scene of the building anticipation as kids stand in the optimal splash zone waiting for the deluge of water to pour over them is a favourite in water parks the world over.

Available on AquaSpray, select AquaForms and AquaPlay models, RainFortress, FusionFortress, and APX.