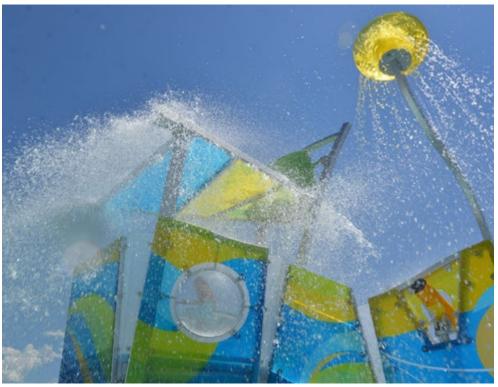

# **Tipping Buckets**

Our patented tipping bucket produces a huge splash footprint and an amazing sound for an engaging and exciting experience. The familiar scene of the building anticipation as kids stand in the optimal splash zone waiting for the deluge of water to pour over them is a favourite in water parks the world over.

### **Endless Choices**

WhiteWater's extensive catalogue of options offers a myriad of colours, effects, and experiences for children of all ages. Jets, falls, buckets, and more inspire learning experiences for developing minds by demonstrating the movement and effects of water.