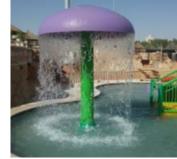

# AquaSpray

### From Splash Pads to FusionFortresses

AquaSpray water activity elements are individual features which can be configured to create a dynamic splash pad or added around a multi-level play structure or lazy river for extra splash. These features are designed to be used in wet or dry parks and are very effective even under low water requirements.

### A Place of Their Own

These interactive elements infuse water with fun and encourage hands-on exploration for the littlest visitors to your park. Each element, whether it be a spray nozzle, water gun, or spinning tray creates social interactions that keep kids engrossed in play together and parents easily supervising from the sidelines.

### **Endless Choices**

WhiteWater's extensive catalogue of options offers a myriad of colours, effects, and experiences for children of all ages. Jets, falls, buckets, and more inspire learning experiences for developing minds by demonstrating the movement and effects of water.