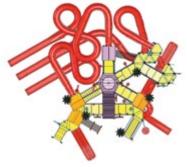

# AquaCourse

### A New Way to Water Play

AquaCourse is a harnessed multi-level play experience that allows each member of the family to choose their own level of adventure. Featuring four zones with varying levels of difficulty, thrill, and water saturation, guests traverse towers and bridges while safely harnessed in.

### 360 Degrees of Interactivity

Combining the excitement of Ropes Course with the interactivity of AquaPlay, AquaCourse delivers high challenge activities in a water-filled environment. Ultra interactive, even guests in queue lines can join in on the fun with perimeter interactives aimed at those in the course and vice versa.