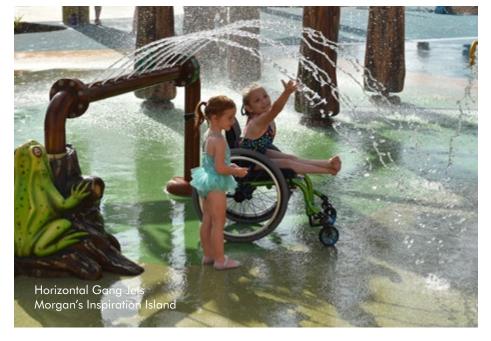

#### Fun for All Abilities

As the world becomes more accessible, so do water parks. Creating inclusive play spaces where everyone can play is a simple way to ensure that all your guests have a chance to enjoy the fun and excitement of a day out at a water park.

Talk to us about adapting any of our interactive water play attractions to be more accessible for a range of abilities.

#### Horizontal Gang Jet

AS-410

Height 1.0m (3.3ft) Width 1.8m (5.9ft)

Safety Zone 1.8m (6ft) Water Flow Rate 9.5l/s (150gpm)

Little Squirt

AS-250

Height 0.1m (0.3ft) Width 0.2m (0.8ft)

Safety Zone Om (Oft) Water Flow Rate 1.31l/s (20gpm)