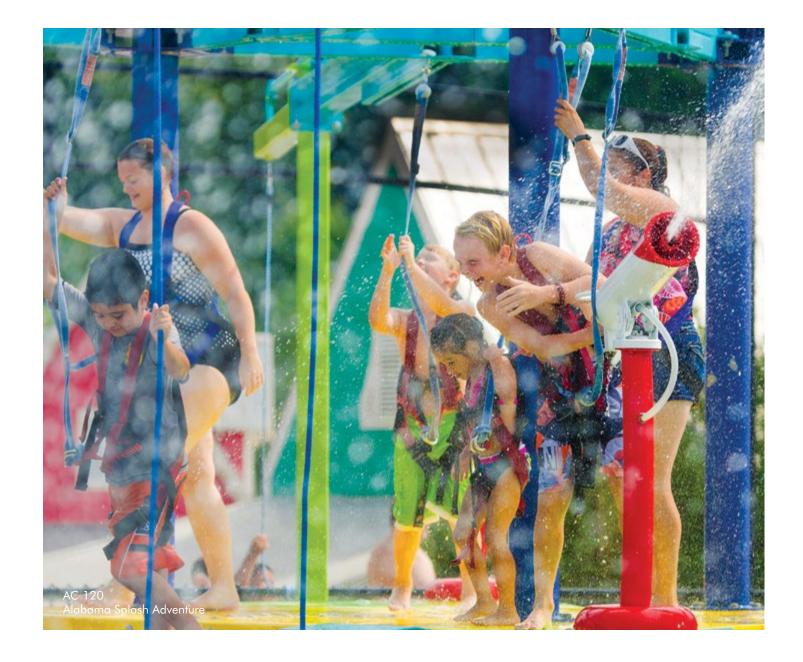

### A New Way to Water Play

AquaCourse is a harnessed multi-level play experience that allows each member of the family to choose their own level of adventure. Featuring four zones with varying levels of difficulty, thrill, and water saturation, guests traverse towers and bridges while safely harnessed in.

### 360 Degrees of Interactivity

Combining the excitement of Ropes Course with the interactivity of AquaPlay, AquaCourse delivers high challenge activities in a water-filled environment. Ultra interactive, even guests in queue lines can join in on the fun with perimeter interactives aimed at those in the course and vice versa.

### AC 120

Typical Height 5 m (15 ft)
Dimensions 21 x 21 m (70 x 70 ft)
Footprint 455 m² (4,900 ft²)
Hourly Capacity 350 guests
Challenge Elements 12
Interactive Elements 44
Levels 1
Minimum Operators\* 3
Total Harnesses 56