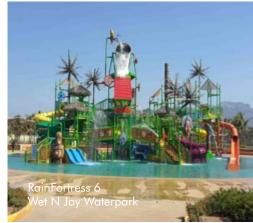

# RainFortress

# Hours of Water Play Fun

With hundreds of interactive elements, RainFortress is a sight to behold. This impressive structure offers non-stop family entertainment in a delightfully playful setting and encourages hours of water play and fun.

# **Compact Footprint**

The next size up, after AquaPlay, our RainFortresses have even more playability with more platforms, water slides, and water features. Up your park's capacity and play value without giving up square footage as RainFortress builds up, reaching over 7 meters (24 feet) into the air.