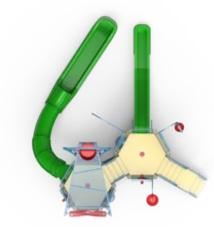

# RainFortress

# Hours of Water Play Fun

With hundreds of interactive elements, RainFortress is a sight to behold. This impressive structure offers non-stop family entertainment in a delightfully playful setting and encourages hours of water play and fun.

# **Compact Footprint**

The next size up, after AquaPlay, our RainFortresses have even more playability with more platforms, water slides, and water features. Up your park's capacity and play value without giving up square footage as RainFortress builds up, reaching over 7 meters (24 feet) into the air.