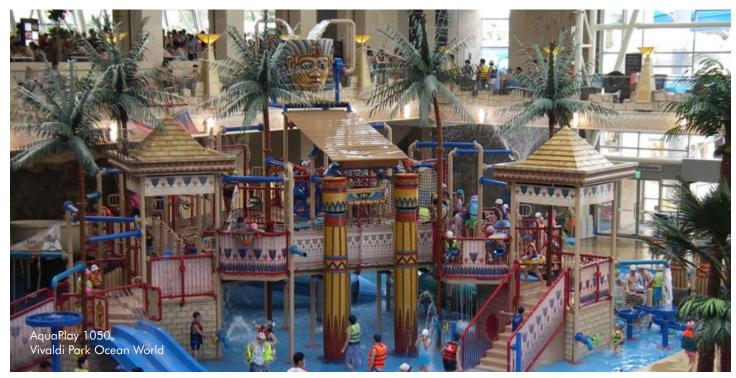

# AquaPlay

### Setting the Standard

The original multi-level interactive play structure, AquaPlay helped define an industry. Designed to ignite imaginations and create endless adventures for kids of all ages, these play structures create hubs of fun where families can spend the day.

### **Completely Customizable**

From small to large, AquaPlay can be designed to fit any facility. Ultra versatile with over 10 available models and even more configurations, there is a model for every footprint, budget, and demographic.

AquaPlay structures offer an endless stream of possibilities when it comes to custom themes. With installations worldwide, WhiteWater has created many inspired themes to captivate the imagination.

# **Optimal Play Value**

Chockfull of interactive features such as falls, valves, cranks, water cannons, and spray features, AquaPlay gives your guests the ability to pick and choose their fun. Cause and effect elements, surprise spays, and water slides create a water playground for guests of all ages to explore and conquer.