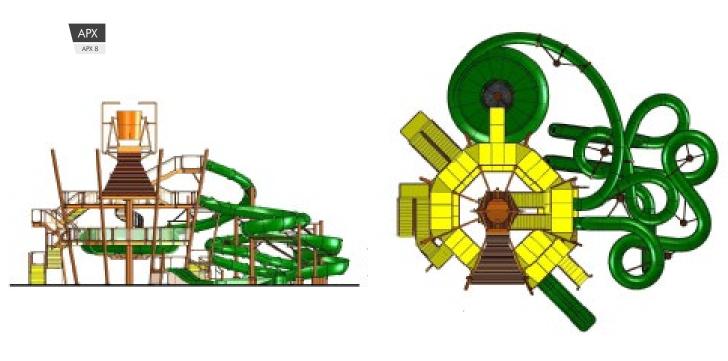

# **APX**

### Cause and Effect Interactives

APX introduces water elements where every action has a unique reaction that will surprise guests from above, below, and afar. Over 80 dynamic interactive elements have been developed to provide higher engagement and interaction between APX's different levels with exterior stairs leaving more room for larger active play areas.

Five Zones. One Incredible Experience.

With an expansive area of fun interactives, this five-zone structure is completely unique and distinctive. The layout is designed to provide open areas for multi-directional exploration, as well as, operational efficiency with high visibility for lifeguards and supervisors. Each zone has been crafted for different age groups and play experiences.