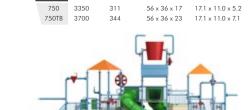

# Approx. Unit Size (LxWxH) 53 x 25 x 17 16.2 x 7.8 x 5.2 53 x 25 x 23 16.2 x 7.8 x 7.1

550 3060 550TB 3390 47 x 43 x 17 14.2 x 13.1 x 5.2 47 x 43 x 23 14.2 x 13.1 x 7.1 315

|   | <del>650</del> | Approx. P         | ool Size            | Approx. Unit Size (LxWxH) |                   |
|---|----------------|-------------------|---------------------|---------------------------|-------------------|
| ( |                | feet <sup>2</sup> | metres <sup>2</sup> | feet                      | metres            |
|   | 650            | 3050              | 283                 | 47 x 48 x 17              | 14.2 x 14.5 x 6.5 |
|   | 650TB          | 3250              | 302                 | 47 x 48 x 21              | 14.2 x 14.5 x 6.4 |
|   |                |                   |                     |                           |                   |
|   |                |                   |                     |                           |                   |