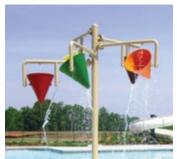

# AquaSpray

### From Splash Pads to FusionFortresses

AquaSpray water activity elements are individual features which can be configured to create a dynamic splash pad or added around a multi-level play structure or lazy river for extra splash. These features are designed to be used in wet or dry parks and are very effective even under low water requirements.

### A Place of Their Own

These interactive elements infuse water with fun and encourage hands-on exploration for the littlest visitors to your park. Each element, whether it be a spray nozzle, water gun, or spinning tray creates social interactions that keep kids engrossed in play together and parents easily supervising from the sidelines.

### **Endless Choices**

WhiteWater's extensive catalogue of options offers a myriad of colours, effects, and experiences for children of all ages. Jets, falls, buckets, and more inspire learning experiences for developing minds by demonstrating the movement and effects of water.