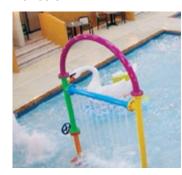

# AquaSpray

### From Splash Pads to FusionFortresses

AquaSpray water activity elements are individual features which can be configured to create a dynamic splash pad or added around a multi-level play structure or lazy river for extra splash. These features are designed to be used in wet or dry parks and are very effective even under low water requirements.

### A Place of Their Own

These interactive elements infuse water with fun and encourage hands-on exploration for the littlest visitors to your park. Each element, whether it be a spray nozzle, water gun, or spinning tray creates social interactions that keep kids engrossed in play together and parents easily supervising from the sidelines.

### **Endless Choices**

WhiteWater's extensive catalogue of options offers a myriad of colours, effects, and experiences for children of all ages. Jets, falls, buckets, and more inspire learning experiences for developing minds by demonstrating the movement and effects of water.