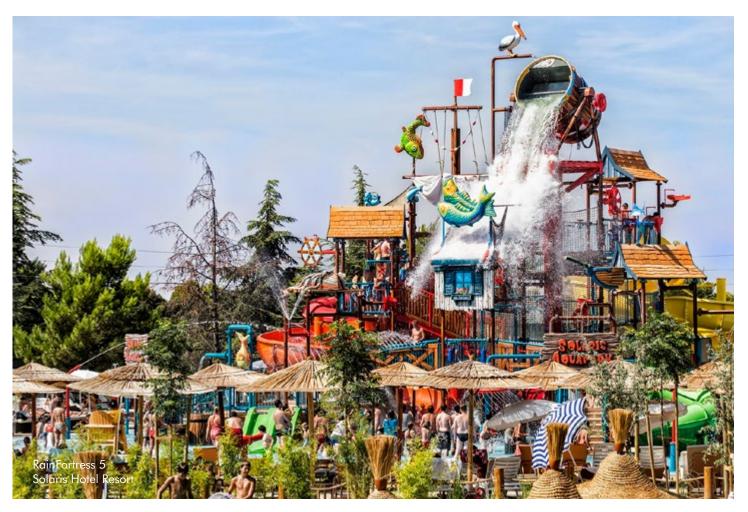

# RainFortress

# Hours of Water Play Fun

With hundreds of interactive elements, RainFortress is a sight to behold. This impressive structure offers non-stop family entertainment in a delightfully playful setting and encourages hours of water play and fun.

# **Compact Footprint**

The next size up, after AquaPlay, our RainFortresses have even more playability with more platforms, water slides, and water features. Up your park's capacity and play value without giving up square footage as RainFortress builds up, reaching over 7 meters (24 feet) into the air.