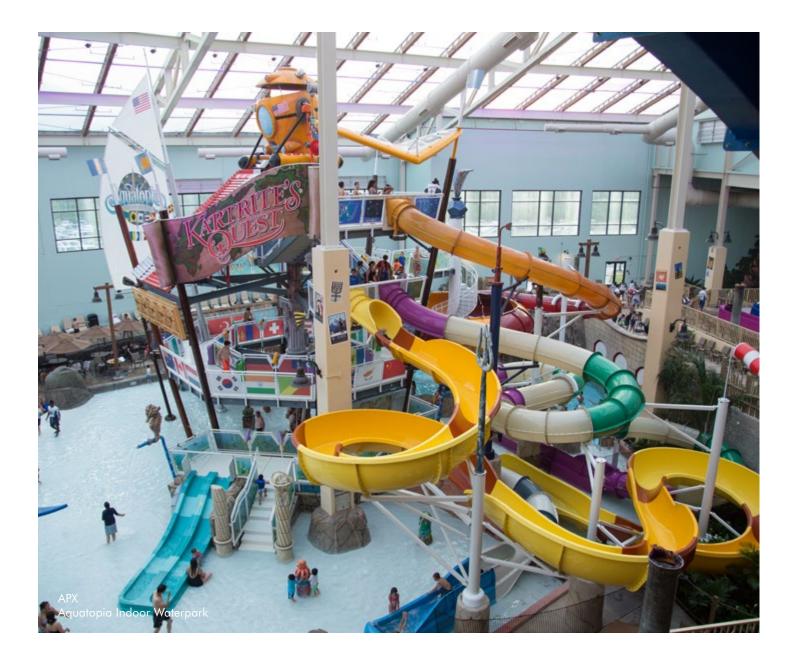

# **APX**

### Cause and Effect Interactives

APX introduces water elements where every action has a unique reaction that will surprise guests from above, below, and afar. Over 80 dynamic interactive elements have been developed to provide higher engagement and interaction between APX's different levels with exterior stairs leaving more room for larger active play areas.

Five Zones. One Incredible Experience.

With an expansive area of fun interactives, this five-zone structure is completely unique and distinctive. The layout is designed to provide open areas for multi-directional exploration, as well as, operational efficiency with high visibility for lifeguards and supervisors. Each zone has been crafted for different age groups and play experiences.