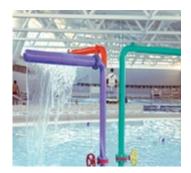

# AquaSpray

### From Splash Pads to FusionFortresses

AquaSpray water activity elements are individual features which can be configured to create a dynamic splash pad or added around a multi-level play structure or lazy river for extra splash. These features are designed to be used in wet or dry parks and are very effective even under low water requirements.

### A Place of Their Own

These interactive elements infuse water with fun and encourage hands-on exploration for the littlest visitors to your park. Each element, whether it be a spray nozzle, water gun, or spinning tray creates social interactions that keep kids engrossed in play together and parents easily supervising from the sidelines.

### **Endless Choices**

WhiteWater's extensive catalogue of options offers a myriad of colours, effects, and experiences for children of all ages. Jets, falls, buckets, and more inspire learning experiences for developing minds by demonstrating the movement and effects of water.