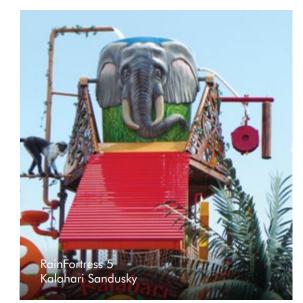

# RainFortress

# Hours of Water Play Fun

With hundreds of interactive elements, RainFortress is a sight to behold. This impressive structure offers non-stop family entertainment in a delightfully playful setting and encourages hours of water play and fun.

# **Compact Footprint**

The next size up, after AquaPlay, our RainFortresses have even more playability with more platforms, water slides, and water features. Up your park's capacity and play value without giving up square footage as RainFortress builds up, reaching over 7 meters (24 feet) into the air.

| 1 | RF5  |
|---|------|
|   | RF5a |
|   | RF5b |

Approx. Pool Size feet<sup>2</sup> metres<sup>2</sup> Approx. Unit Size (LxWxH) 102 x 82 x 42 31.0 x 25.0 x 12.8 83 x 78 x 42 25.3 x 23.8 x 12.8

 Approx. Pool Size feet
 Approx. Unit Size (LxWxH)