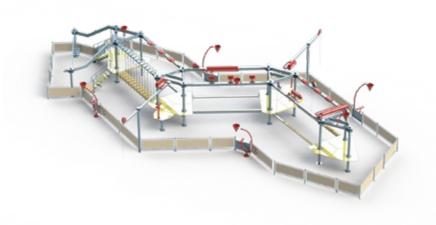

# AquaCourse

### A New Way to Water Play

AquaCourse is a harnessed multi-level play experience that allows each member of the family to choose their own level of adventure. Featuring four zones with varying levels of difficulty, thrill, and water saturation, guests traverse towers and bridges while safely harnessed in.

### 360 Degrees of Interactivity

Combining the excitement of Ropes Course with the interactivity of AquaPlay, AquaCourse delivers high challenge activities in a water-filled environment. Ultra interactive, even guests in queue lines can join in on the fun with perimeter interactives aimed at those in the course and vice versa.

### AC 60

Typical Height 5 m ( 15 ft)

Dimensions 15 x 29 m (50 x 95 ft)

Footprint 441 m² (4,750 ft²)

Hourly Capacity 252 guests

Challenge Elements 6
Interactive Elements 18

Levels 1

28

### AC 180

Typical Height 5 m (15 ft)

Dimensions 24 x 24 m (80 x 80 ft)

Footprint 452 m² (5,025 ft²)

Hourly Capacity 600 guests

Challenge Elements 18

Interactive Flements 68

Interactive Elements 68
Levels 1
Minimum Operators\* 3
Total Harnesses 80

### AC 120

Typical Height 5 m (15 ft)
Dimensions 21 x 21 m (70 x 70 ft)
Footprint 455 m² (4,900 ft²)
Hourly Capacity 350 guests
Challenge Elements 12
Interactive Elements 44
Levels 1
Minimum Operators\* 3
Total Harnesses 56

### AC 240

 Typical Height
 7.6 m (25 ft)

 Dimensions
 21 x 21 m (70 x 70 ft)

 Footprint
 455 m² (4,900 ft²)

 Hourly Capacity
 700 guests

Challenge Elements 24
Interactive Elements 66
Levels 2
Minimum Operators\* 3
Total Harnesses 120