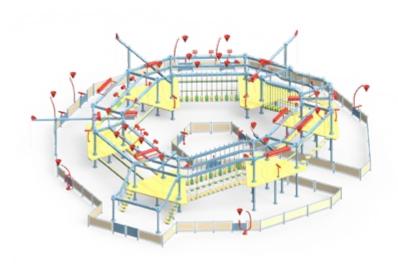

# AquaCourse

### A New Way to Water Play

AquaCourse is a harnessed multi-level play experience that allows each member of the family to choose their own level of adventure. Featuring four zones with varying levels of difficulty, thrill, and water saturation, guests traverse towers and bridges while safely harnessed in.

### 360 Degrees of Interactivity

Combining the excitement of Ropes Course with the interactivity of AquaPlay, AquaCourse delivers high challenge activities in a water-filled environment. Ultra interactive, even guests in queue lines can join in on the fun with perimeter interactives aimed at those in the course and vice versa.