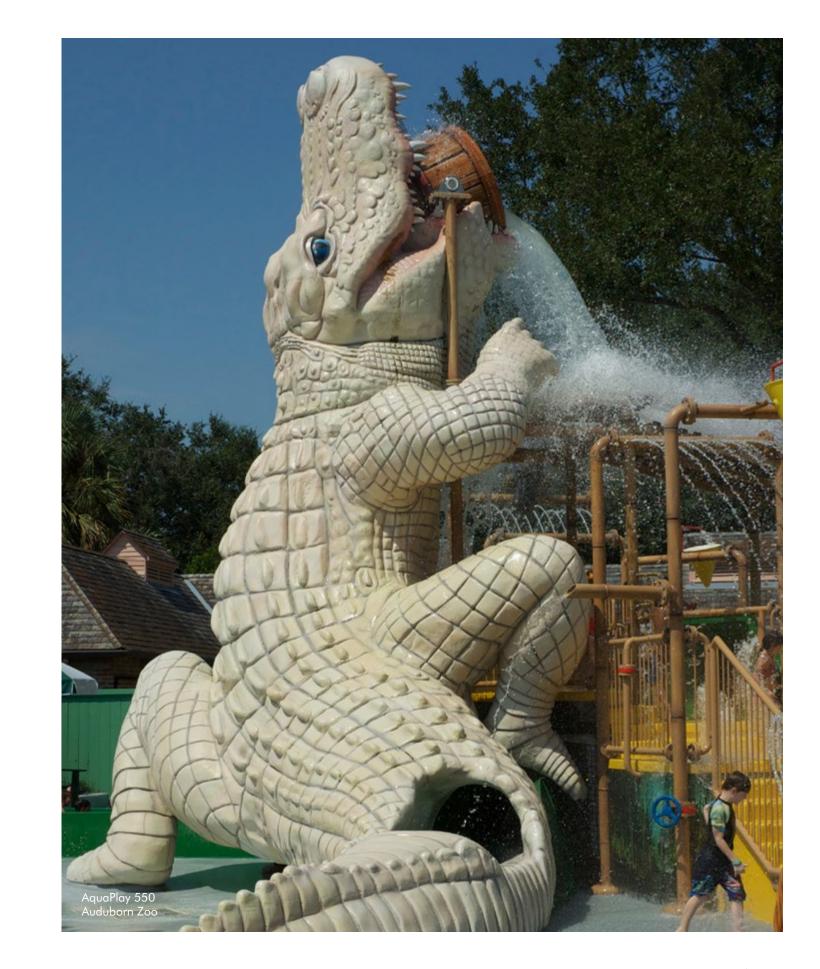

# Approx. Unit Size (LxWxH) 53 x 25 x 17 16.2 x 7.8 x 5.2 53 x 25 x 23 16.2 x 7.8 x 7.1

550 3060 550TB 3390 47 x 43 x 17 14.2 x 13.1 x 5.2 47 x 43 x 23 14.2 x 13.1 x 7.1 315

|   | <del>650</del> | Approx. P         | ool Size            | Approx. Unit Size (LxWxH) |                   |
|---|----------------|-------------------|---------------------|---------------------------|-------------------|
| ( |                | feet <sup>2</sup> | metres <sup>2</sup> | feet                      | metres            |
|   | 650            | 3050              | 283                 | 47 x 48 x 17              | 14.2 x 14.5 x 6.5 |
|   | 650TB          | 3250              | 302                 | 47 x 48 x 21              | 14.2 x 14.5 x 6.4 |
|   |                |                   |                     |                           |                   |
|   |                |                   |                     |                           |                   |