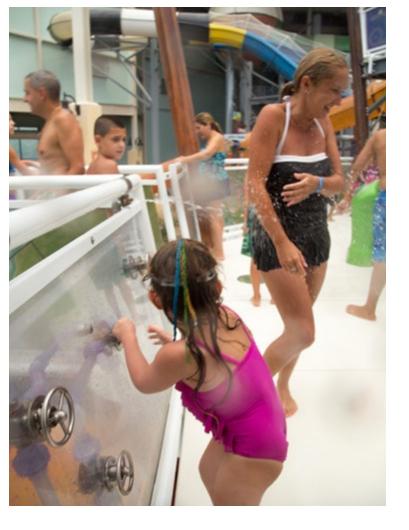

# **Tipping Buckets**

Our patented tipping bucket produces a huge splash footprint and an amazing sound for an engaging and exciting experience. The familiar scene of the building anticipation as kids stand in the optimal splash zone waiting for the deluge of water to pour over them is a favourite in water parks the world over.

Available on AquaSpray, select AquaForms and AquaPlay models, RainFortress, FusionFortress, and APX.