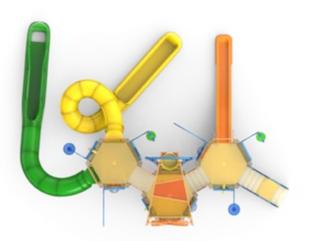

# **APX**

### Cause and Effect Interactives

APX introduces water elements where every action has a unique reaction that will surprise guests from above, below, and afar. Over 80 dynamic interactive elements have been developed to provide higher engagement and interaction between APX's different levels with exterior stairs leaving more room for larger active play areas.

Five Zones. One Incredible Experience.

With an expansive area of fun interactives, this five-zone structure is completely unique and distinctive. The layout is designed to provide open areas for multi-directional exploration, as well as, operational efficiency with high visibility for lifeguards and supervisors. Each zone has been crafted for different age groups and play experiences.