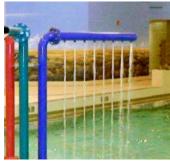

# AquaSpray

### From Splash Pads to FusionFortresses

AquaSpray water activity elements are individual features which can be configured to create a dynamic splash pad or added around a multi-level play structure or lazy river for extra splash. These features are designed to be used in wet or dry parks and are very effective even under low water requirements.

### A Place of Their Own

These interactive elements infuse water with fun and encourage hands-on exploration for the littlest visitors to your park. Each element, whether it be a spray nozzle, water gun, or spinning tray creates social interactions that keep kids engrossed in play together and parents easily supervising from the sidelines.

### **Endless Choices**

WhiteWater's extensive catalogue of options offers a myriad of colours, effects, and experiences for children of all ages. Jets, falls, buckets, and more inspire learning experiences for developing minds by demonstrating the movement and effects of water.