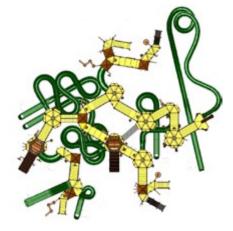

# RainFortress

# Hours of Water Play Fun

With hundreds of interactive elements, RainFortress is a sight to behold. This impressive structure offers non-stop family entertainment in a delightfully playful setting and encourages hours of water play and fun.

# **Compact Footprint**

The next size up, after AquaPlay, our RainFortresses have even more playability with more platforms, water slides, and water features. Up your park's capacity and play value without giving up square footage as RainFortress builds up, reaching over 7 meters (24 feet) into the air.