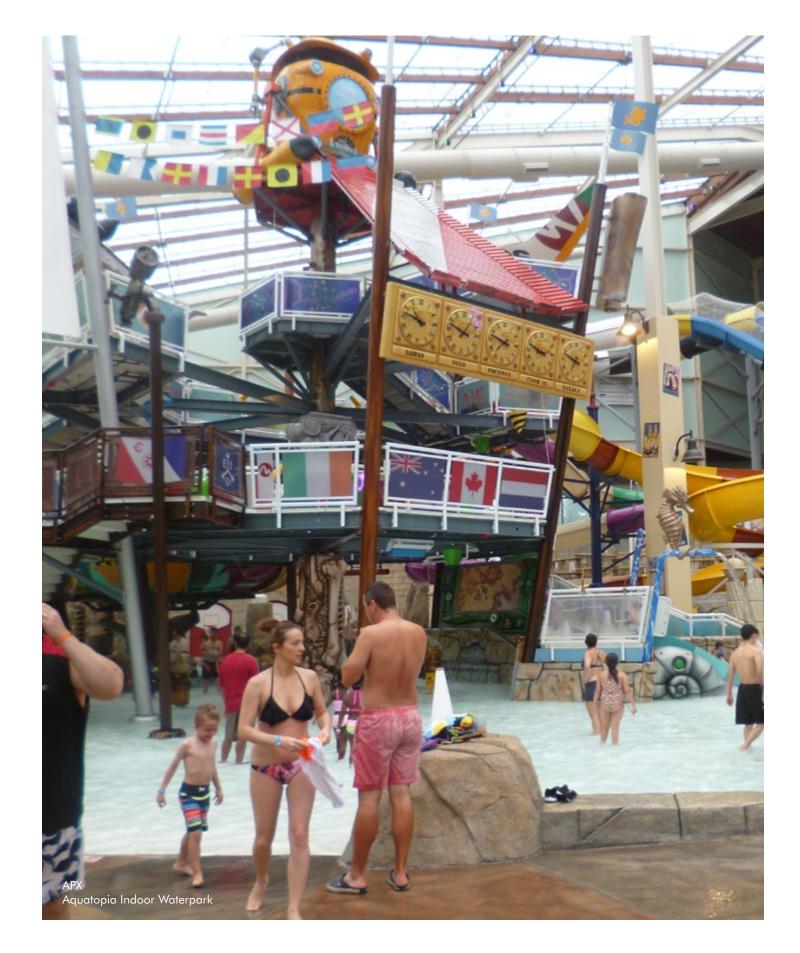

# **APX**

### Cause and Effect Interactives

APX introduces water elements where every action has a unique reaction that will surprise guests from above, below, and afar. Over 80 dynamic interactive elements have been developed to provide higher engagement and interaction between APX's different levels with exterior stairs leaving more room for larger active play areas.

Five Zones. One Incredible Experience.

With an expansive area of fun interactives, this five-zone structure is completely unique and distinctive. The layout is designed to provide open areas for multi-directional exploration, as well as, operational efficiency with high visibility for lifeguards and supervisors. Each zone has been crafted for different age groups and play experiences.