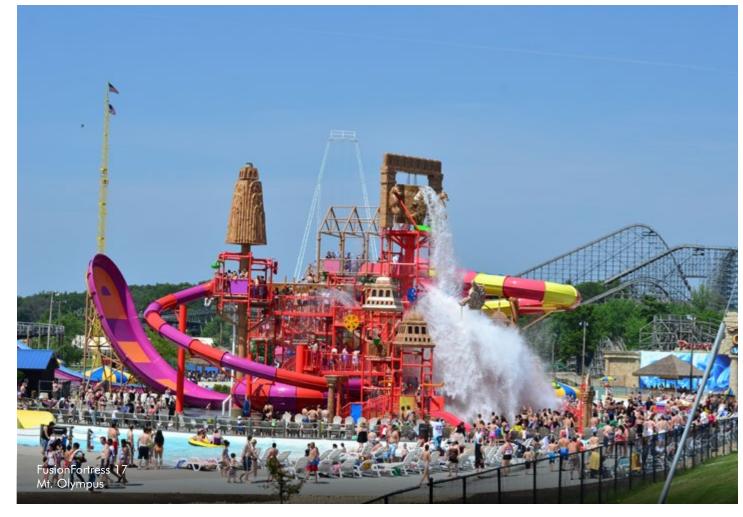

# **FusionFortress**

### The World's First All-in-one Water Park

Combining the interactivity of an AquaPlay with a wide range of water slides, from kids' to high-thrill, FusionFortress is a mini-water park in a compact footprint. With multiple levels of fun to explore, families can spend the day revelling in all of the experiences that FusionFortress has to offer.

# The Biggest Structure with the Most Splash

Featuring some of WhiteWater's most legendary slides, two tipping buckets for maximum splash, and over 100 interactive features, FusionFortress makes an iconic cornerstone to any park. Or let it stand alone with a lazy river for a very viable starter water park.

40 WhiteWater FusionFortress 41

Approx. Unit Size (LxWxH)

Approx. Unit Size (LxWxH)

Approx. Pool Size Approx. Unit Size (LxWxH)

AquaPlay™ interactives by model

|           | Model:                            | FF10   | FF15    | FF1 <i>7</i> |
|-----------|-----------------------------------|--------|---------|--------------|
|           | Arching / Down Jets (9 jets)      | 3(27)  | 3(27)   | 4(36)        |
| <b>()</b> | Bubbler Jets (3/4 jets)*          | 4(14)  | 4(14)   | 4(15)        |
|           | Crawl Tunnel                      |        | 2       |              |
| <b>()</b> | Hose Jets                         | 28     | 37      | 45           |
| 0         | Interactive Arching Jets (9 jets) | 11(99) | 13(117) | 14(126)      |
|           | Tipping Bucket                    | 1      | 1       | 1            |
|           | Giant Tipping Bucket              | 1      | 1       | 1            |
| <b>o</b>  | Peacock Hose Jets (5 Hoses)       | 1(5)   | 1(5)    | 6(30)        |
| 0         | Peacock Arching Jets (9 jets)     | 2(18)  | 6(54)   | 4(36)        |
| <b>()</b> | Pipe Falls                        | 5      | 5       | 3            |
| •         | Pools and Falls                   | 1 (3)  | 2(6)    | 1 (3)        |
| <b>o</b>  | Pull Ropes                        | 12     | 17      | 14           |
|           | Runnel / Colander                 | 5      | 5       | 5            |
| •         | Single Arching Jet                |        | 1       | 1            |
| <b>()</b> | Spinning Tray                     | 3      | 1       | 2            |
| <b>()</b> | Tipping Cone                      | 16     | 21      | 26           |
| •         | Umbrella Jets                     | 3      | 1       | 4            |
| <b>()</b> | Water Curtain                     | 5      | 5       | 1            |
|           | Water Guns                        | 19     | 33      | 24           |
| <b>o</b>  | Water Slides                      | 8      | 8       | 10           |
|           | Water Wheel                       | 6      | 5       | 7            |
|           | Total Play Features               | 134    | 179     | 181          |
|           | Total Features Including Jets     | 281    | 383     | 402          |