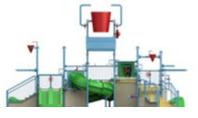

# RainFortress

# Hours of Water Play Fun

With hundreds of interactive elements, RainFortress is a sight to behold. This impressive structure offers non-stop family entertainment in a delightfully playful setting and encourages hours of water play and fun.

# **Compact Footprint**

The next size up, after AquaPlay, our RainFortresses have even more playability with more platforms, water slides, and water features. Up your park's capacity and play value without giving up square footage as RainFortress builds up, reaching over 7 meters (24 feet) into the air.