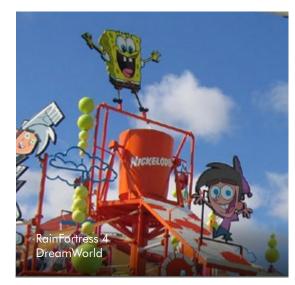

# RainFortress

# Hours of Water Play Fun

With hundreds of interactive elements, RainFortress is a sight to behold. This impressive structure offers non-stop family entertainment in a delightfully playful setting and encourages hours of water play and fun.

# **Compact Footprint**

The next size up, after AquaPlay, our RainFortresses have even more playability with more platforms, water slides, and water features. Up your park's capacity and play value without giving up square footage as RainFortress builds up, reaching over 7 meters (24 feet) into the air.

| RF4   | Approx<br>feet <sup>2</sup> | . Pool Size | Approx. Unit | Size (LxWxH)       |
|-------|-----------------------------|-------------|--------------|--------------------|
| RF4Lo | 6450                        | 599         | 79 x 79 x 42 | 24.1 x 24.1 x 12.8 |
| RF4Lb | 6650                        | 618         | 73 x 81 x 42 | 22.2 x 24.7 x 12.8 |
| RF4Rc | 7900                        | 734         | 78 x 89 x 42 | 23.8 × 27.1 × 12.8 |
| RF4Rb | 8900                        | 827         | 93 x 86 x 42 | 28.3 × 26.2 × 12.8 |