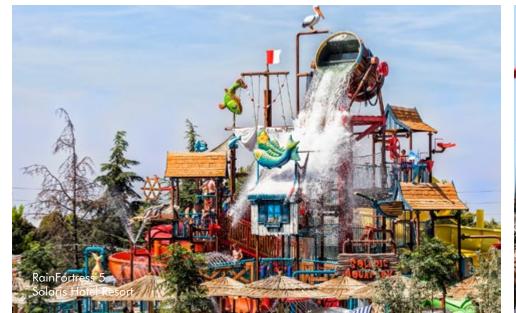

# RainFortress

# Hours of Water Play Fun

With hundreds of interactive elements, RainFortress is a sight to behold. This impressive structure offers non-stop family entertainment in a delightfully playful setting and encourages hours of water play and fun.

# **Compact Footprint**

The next size up, after AquaPlay, our RainFortresses have even more playability with more platforms, water slides, and water features. Up your park's capacity and play value without giving up square footage as RainFortress builds up, reaching over 7 meters (24 feet) into the air.