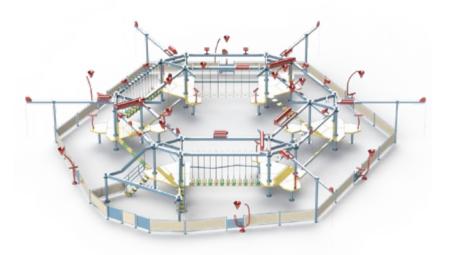

# **APX**

### Cause and Effect Interactives

APX introduces water elements where every action has a unique reaction that will surprise guests from above, below, and afar. Over 80 dynamic interactive elements have been developed to provide higher engagement and interaction between APX's different levels with exterior stairs leaving more room for larger active play areas.

Five Zones. One Incredible Experience.

With an expansive area of fun interactives, this five-zone structure is completely unique and distinctive. The layout is designed to provide open areas for multi-directional exploration, as well as, operational efficiency with high visibility for lifeguards and supervisors. Each zone has been crafted for different age groups and play experiences.