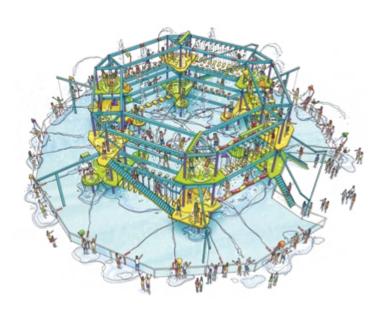

# **FusionFortress**

### The World's First All-in-one Water Park

Combining the interactivity of an AquaPlay with a wide range of water slides, from kids' to high-thrill, FusionFortress is a mini-water park in a compact footprint. With multiple levels of fun to explore, families can spend the day revelling in all of the experiences that FusionFortress has to offer.

# The Biggest Structure with the Most Splash

Featuring some of WhiteWater's most legendary slides, two tipping buckets for maximum splash, and over 100 interactive features, FusionFortress makes an iconic cornerstone to any park. Or let it stand alone with a lazy river for a very viable starter water park.