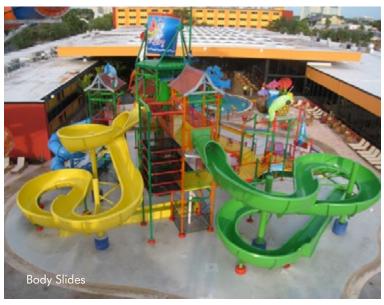

# AquaPlay

### Setting the Standard

The original multi-level interactive play structure, AquaPlay helped define an industry. Designed to ignite imaginations and create endless adventures for kids of all ages, these play structures create hubs of fun where families can spend the day.

### **Completely Customizable**

From small to large, AquaPlay can be designed to fit any facility. Ultra versatile with over 10 available models and even more configurations, there is a model for every footprint, budget, and demographic.