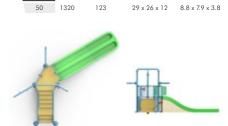

Model # is based on # of platforms; each 50 = triangle platform and 100 = square platform. For waterslide colour selection, please refer to our Fiberglass Colour Guide.

Approx. Unit Size (LxWxH)

Approx. Unit Size (LxWxH) 23 x 30 x 15 7.1 x 9.0 x 4.5 195 23 x 30 x 21 7.1 x 9.0 x 6.4