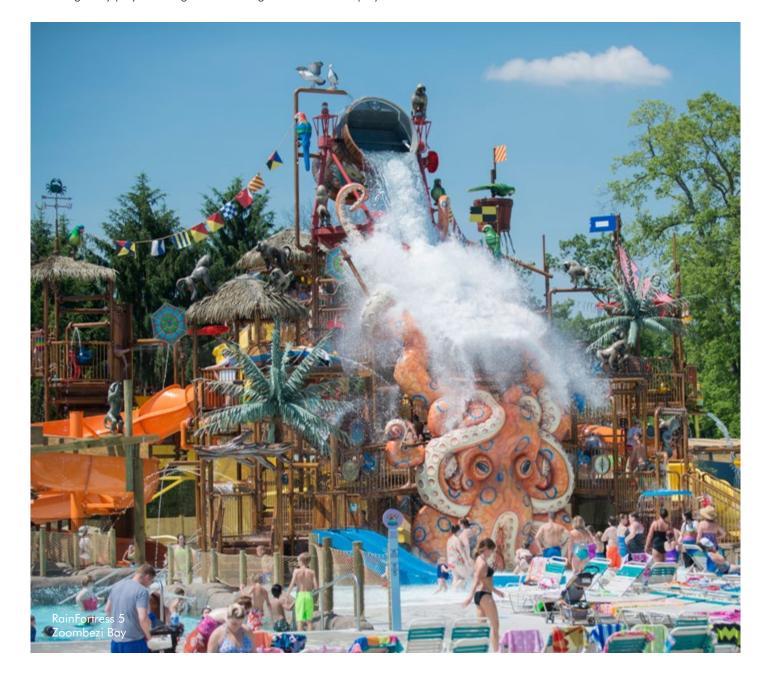

# Hours of Water Play Fun

With hundreds of interactive elements, RainFortress is a sight to behold. This impressive structure offers non-stop family entertainment in a delightfully playful setting and encourages hours of water play and fun.

# **Compact Footprint**

The next size up, after AquaPlay, our RainFortresses have even more playability with more platforms, water slides, and water features. Up your park's capacity and play value without giving up square footage as RainFortress builds up, reaching over 7 meters (24 feet) into the air.