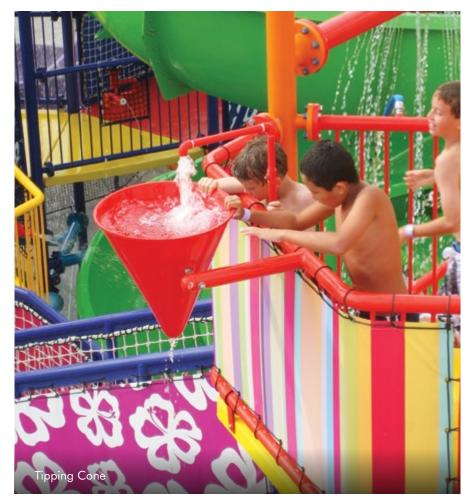

# **Tipping Buckets**

Our patented tipping bucket produces a huge splash footprint and an amazing sound for an engaging and exciting experience. The familiar scene of the building anticipation as kids stand in the optimal splash zone waiting for the deluge of water to pour over them is a favourite in water parks the world over.

Available on AquaSpray, select AquaForms and AquaPlay models, RainFortress, FusionFortress, and APX.