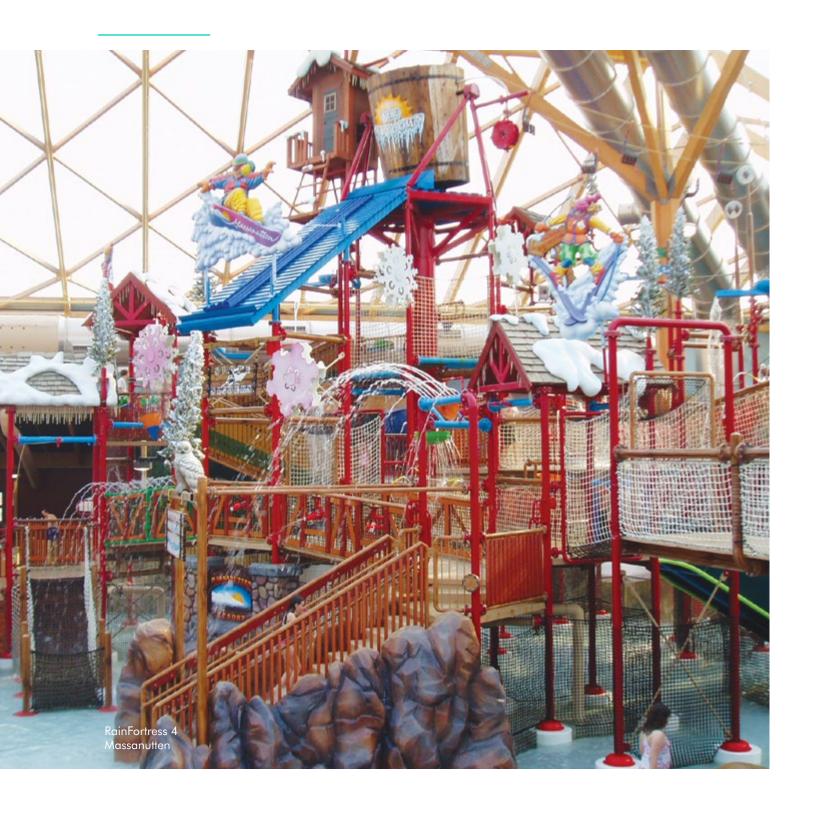

# RainFortress

# Hours of Water Play Fun

With hundreds of interactive elements, RainFortress is a sight to behold. This impressive structure offers non-stop family entertainment in a delightfully playful setting and encourages hours of water play and fun.

# **Compact Footprint**

The next size up, after AquaPlay, our RainFortresses have even more playability with more platforms, water slides, and water features. Up your park's capacity and play value without giving up square footage as RainFortress builds up, reaching over 7 meters (24 feet) into the air.