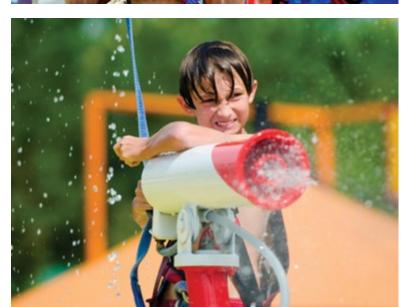

# AquaSpray

### From Splash Pads to FusionFortresses

AquaSpray water activity elements are individual features which can be configured to create a dynamic splash pad or added around a multi-level play structure or lazy river for extra splash. These features are designed to be used in wet or dry parks and are very effective even under low water requirements.

### A Place of Their Own

These interactive elements infuse water with fun and encourage hands-on exploration for the littlest visitors to your park. Each element, whether it be a spray nozzle, water gun, or spinning tray creates social interactions that keep kids engrossed in play together and parents easily supervising from the sidelines.

### **Endless Choices**

WhiteWater's extensive catalogue of options offers a myriad of colours, effects, and experiences for children of all ages. Jets, falls, buckets, and more inspire learning experiences for developing minds by demonstrating the movement and effects of water.