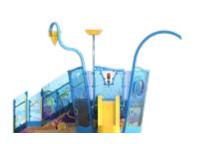

# RainFortress

# Hours of Water Play Fun

With hundreds of interactive elements, RainFortress is a sight to behold. This impressive structure offers non-stop family entertainment in a delightfully playful setting and encourages hours of water play and fun.

# **Compact Footprint**

The next size up, after AquaPlay, our RainFortresses have even more playability with more platforms, water slides, and water features. Up your park's capacity and play value without giving up square footage as RainFortress builds up, reaching over 7 meters (24 feet) into the air.