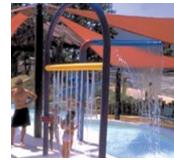

### Fun for All Spaces

Whether it's indoor or outdoor, a larger corner of your park, or a tiny wet deck, we have a product that is right for you.

Our AquaSpray elements can be added anywhere you want to up the interactivity, from a splash pad, around an AquaPlay, or over a lazy river.

### From Splash Pads to FusionFortresses

AquaSpray water activity elements are individual features which can be configured to create a dynamic splash pad or added around a multi-level play structure or lazy river for extra splash. These features are designed to be used in wet or dry parks and are very effective even under low water requirements.

### A Place of Their Own

These interactive elements infuse water with fun and encourage hands-on exploration for the littlest visitors to your park. Each element, whether it be a spray nozzle, water gun, or spinning tray creates social interactions that keep kids engrossed in play together and parents easily supervising from the sidelines.

### **Endless Choices**

WhiteWater's extensive catalogue of options offers a myriad of colours, effects, and experiences for children of all ages. Jets, falls, buckets, and more inspire learning experiences for developing minds by demonstrating the movement and effects of water.