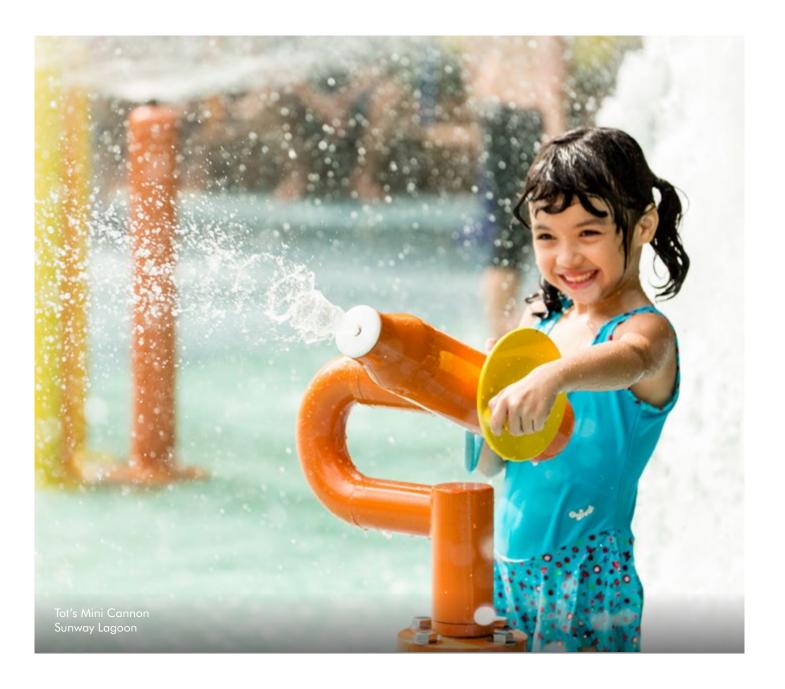

#### Tot's Mini Cannon

AS-3400

Height 0.9m (3ft) Width 0.4m (1.25ft) Safety Zone 1.8m (6ft) Water Flow Rate 1.311/s (20gpm)