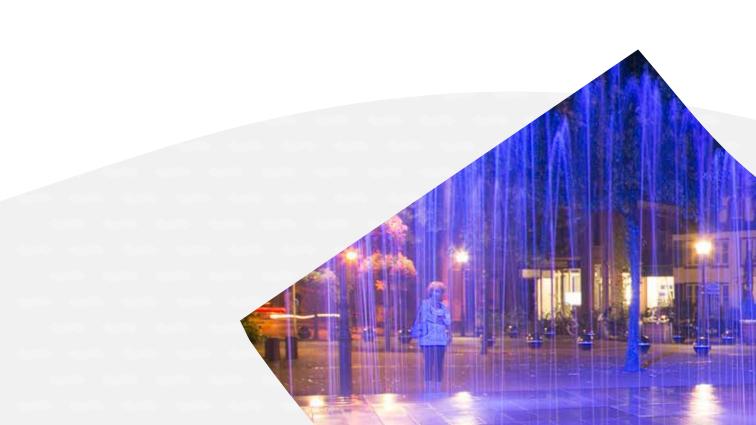

# What makes The PlayFountain so special?

We offer a multifunctional attraction and entrainment area that also serve as a fixed/permanent or mobile stage for artists, musicians, dancers, speakers for all kind of events or occasions. It's a game and a show program in one. The PlayFountain is equipped with an audio and lighting system which runs automatically. Each water game is accompanied by matching music that the youthful players often recognize. The show program can be activated in the evening, for more spectacular water shows with colourful illuminated water and sounds.

## Light and sound

Speakers and multicolor light installation, ideal for live