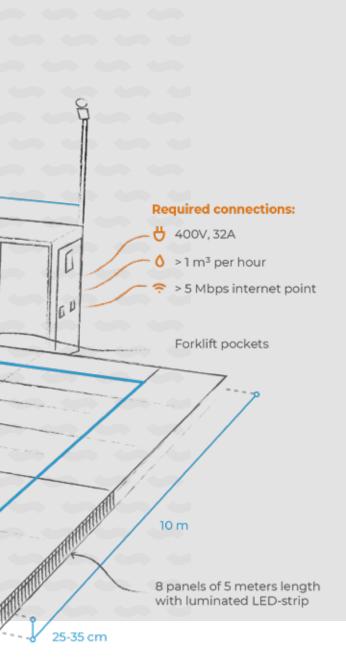

## Easy set up

The PlayFountain is available as a permanent or mobile installation. It's easy to set up or dismantle at any location within one day. The connection and operation are simple and only regular water, electricity and internet connection is needed.

### 100 m<sup>2</sup> floor

equipped with a total of 1.024 waterjets.

### **Control room**

software operating the waterjets are controlled and monitored remotely. No additional personne are needed.

### **Energy and water efficient**

Patented energy storage technology and reusing filtered