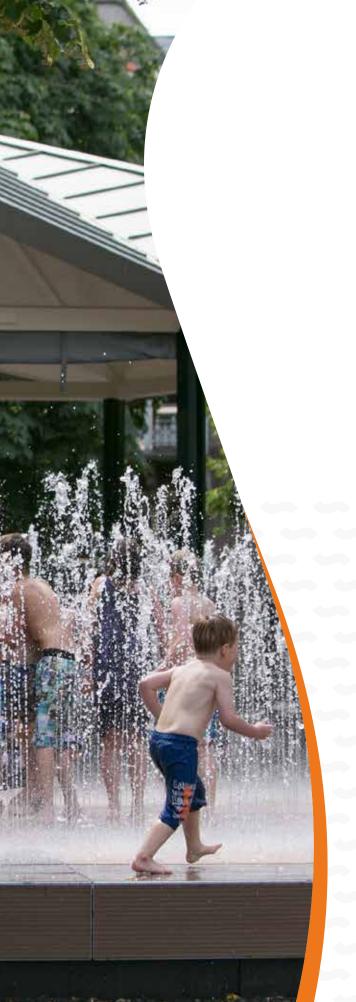

## Refreshing water fun that brings people together

An all season innovative mobile water attraction developed for amusing and activating children. Our play fountain consists of a modular floor area of 100 m² equipped with 1.024 water jets which are controlled by pre-programmed software to create dozens of water games that unlock a unique experience. The water games are playful, challenging and attractive at the same time.

In the summer months, The PlayFountain offers cool refreshment in warming cities, theme parks or holiday resorts. In other occasions it is an exciting challenge to stay dry. The water in combination with lights and music create a pleasant theatrical atmosphere and scenery. The PlayFountain is a multifunctional attraction for all ages.