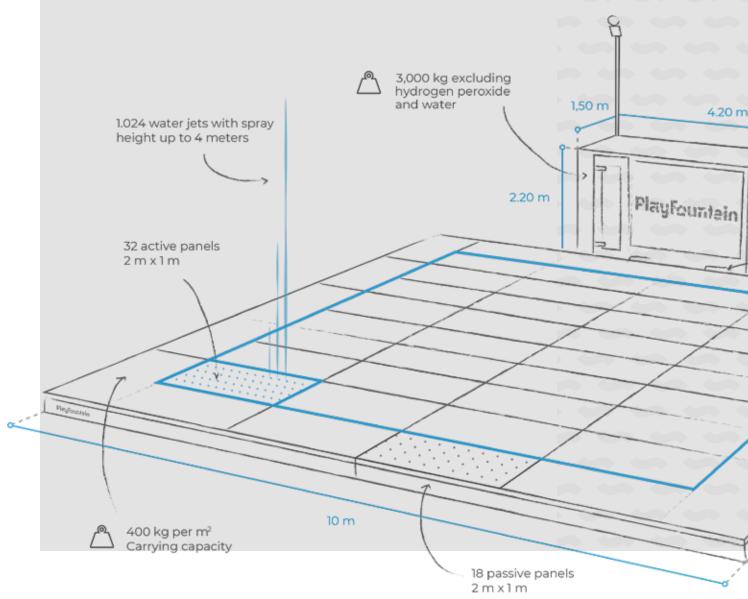

## Refreshing water fun that brings people together

An all season innovative mobile water attraction developed for amusing and activating children. Our play fountain consists of a modular floor area of 100 m² equipped with 1.024 water jets which are controlled by pre-programmed software to create dozens of water games that unlock a unique experience. The water games are playful, challenging and attractive at the same time.

### 100 m<sup>2</sup> floor

equipped with a total of 1.024 waterjets.

### **Control room**

software operating the waterjets are controlled and monitored remotely. No additional personne are needed.

### **Energy and water efficient**

Patented energy storage technology and reusing filtered