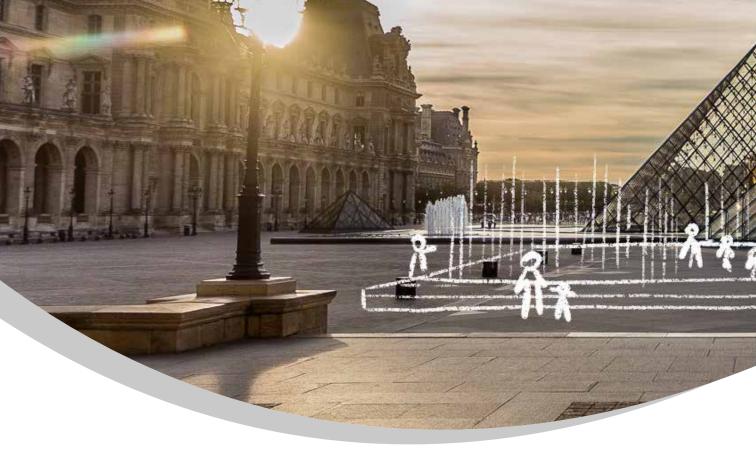

## Refreshing water fun that brings people together

An all season innovative mobile water attraction developed for amusing and activating children. Our play fountain consists of a modular floor area of 100 m² equipped with 1.024 water jets which are controlled by pre-programmed software to create dozens of water games that unlock a unique experience. The water games are playful, challenging and attractive at the same time.

In the summer months, The PlayFountain offers cool refreshment in warming cities, theme parks or holiday resorts. In other occasions it is an exciting challenge to stay dry. The water in combination with lights and music create a pleasant theatrical atmosphere and scenery. The PlayFountain is a multifunctional attraction for all ages.