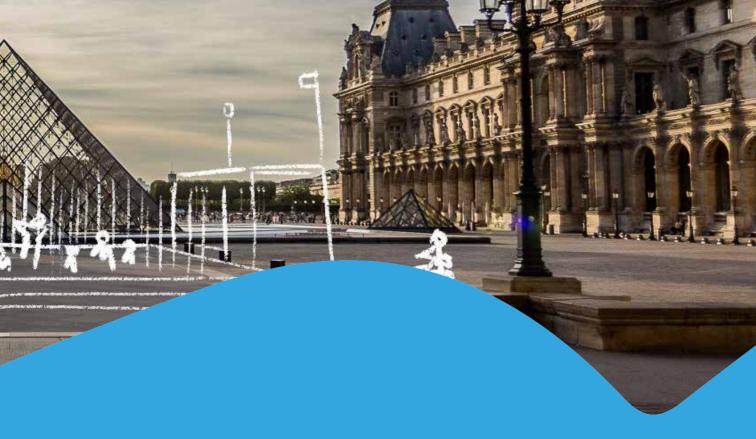

## Refreshing water fun that brings people together

An all season innovative mobile water attraction developed for amusing and activating children. Our play fountain consists of a modular floor area of 100 m² equipped with 1.024 water jets which are controlled by pre-programmed software to create dozens of water games that unlock a unique experience. The water games are playful, challenging and attractive at the same time.

In the summer months, The PlayFountain offers cool refreshment in warming cities, theme parks or holiday resorts. In other occasions it is an exciting challenge to stay dry. The water in combination with lights and music create a pleasant theatrical atmosphere and scenery. The PlayFountain is a multifunctional attraction for all ages.