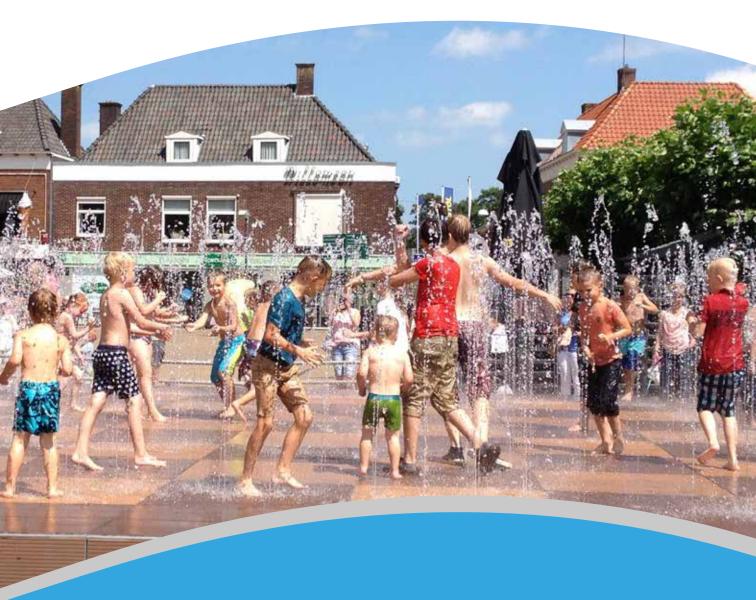

## Refreshing water fun that brings people together

An all season innovative mobile water attraction developed for amusing and activating children. Our play fountain consists of a modular floor area of 100 m² equipped with 1.024 water jets which are controlled by pre-programmed software to create dozens of water games that unlock a unique experience. The water games are playful, challenging and attractive at the same time.

In the summer months, The PlayFountain offers cool refreshment in warming cities, theme parks or holiday resorts. In other occasions it is an exciting challenge to stay dry. The water in combination with lights and music create a pleasant theatrical atmosphere and scenery. The PlayFountain is a multifunctional attraction for all ages.

### The PlayFountain is:

- + The first mobile play fountain worldwide
- + Exciting, intuitive and interactive water games
- Entertaining for all ages, playing and watching
- + A crowd magnet for events and locations
- + An eyecatcher at the heart of city centres, theme- and bungalow parks
- A social attraction where people come together
- + Extremely suitable in times of increasingly warmer cities