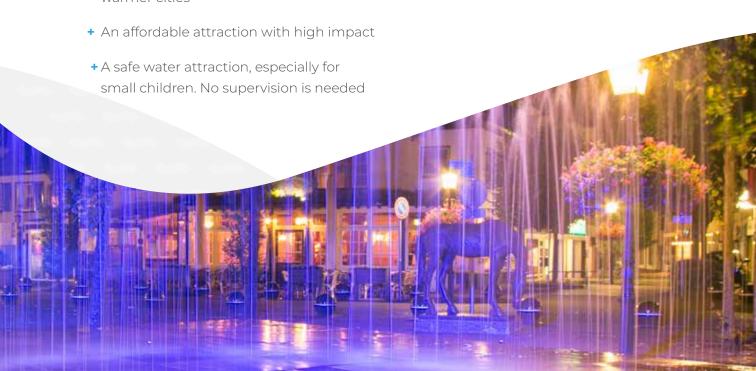

The playing floor and supporting structure are made of 100% recyclable aluminium and meets all standards, including anti-slip and playground equipment safety.

PlayFountain is a completely safe play area for children without direct superficial from parents or supervisors.