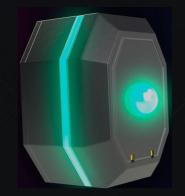

### GAMING WITH INTERACTIVE HANDHELD DEVICES

At Play Cabana each player uses Attraktion's new Active Shieldz system to score on projected screens.

Therefore, Attraktion! has developed one of the world's most accurate interactive throw device systems.

With our patent pending system no IR, Camera or Laser System is needed!