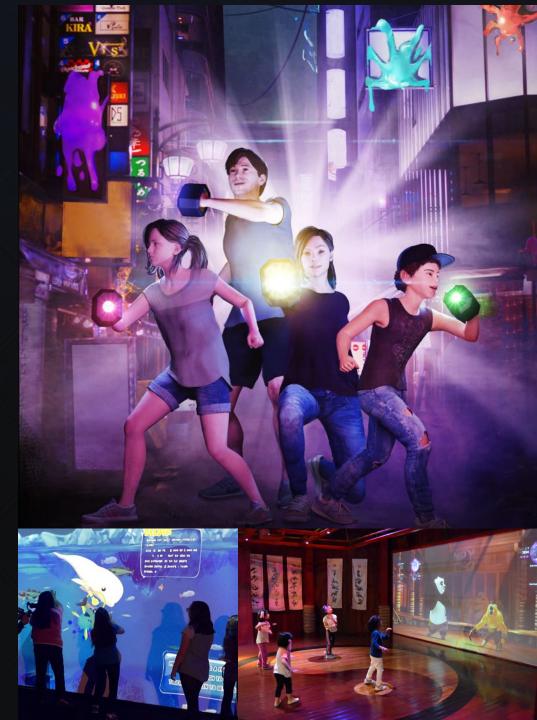

### GAMING WITH INTERACTIVE HANDHELD DEVICES

At Play Cabana each player uses Attraktion's new Active Shieldz system to score on projected screens.

Therefore, Attraktion! has developed one of the world's most accurate interactive throw device systems.

With our patent pending system no IR, Camera or Laser System is needed!