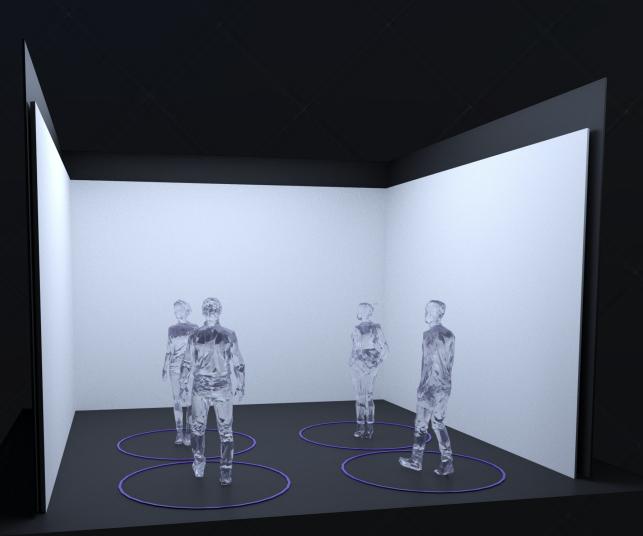

### THE BOX

Perfect add-on for escape rooms

Box Shape (size customizable)

- 4,5m width/screen
- 2,8m/2,5m height/screen
- Full Space: approx. 4,5 m x 4,5m
- 4 players standard