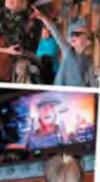

## Ride Features

The attraction consists of four, 8-seat Stargazers that utilise 6DOF motion platforms, which allow for a wide variety of movements – making the ride both smooth and adrenaline inducing.

They sit in front of a large 3D, curved 16 metre wide projection screen. The vehicles, with steam punk inspired theming, have been designed to look like Reodor's Hyperakselerator from the story, and combine old and traditional elements to resemble something of a snow sleigh with a high-tech upgrade.

The ride itself lasts approximately 5 minutes in total with each Stargazer fitted with on-board special effects including water spray, wind and leg ticklers, as well as off-board smoke effects. These really enhance the story's realism and bring another dimension to the storytelling that compliments the media.