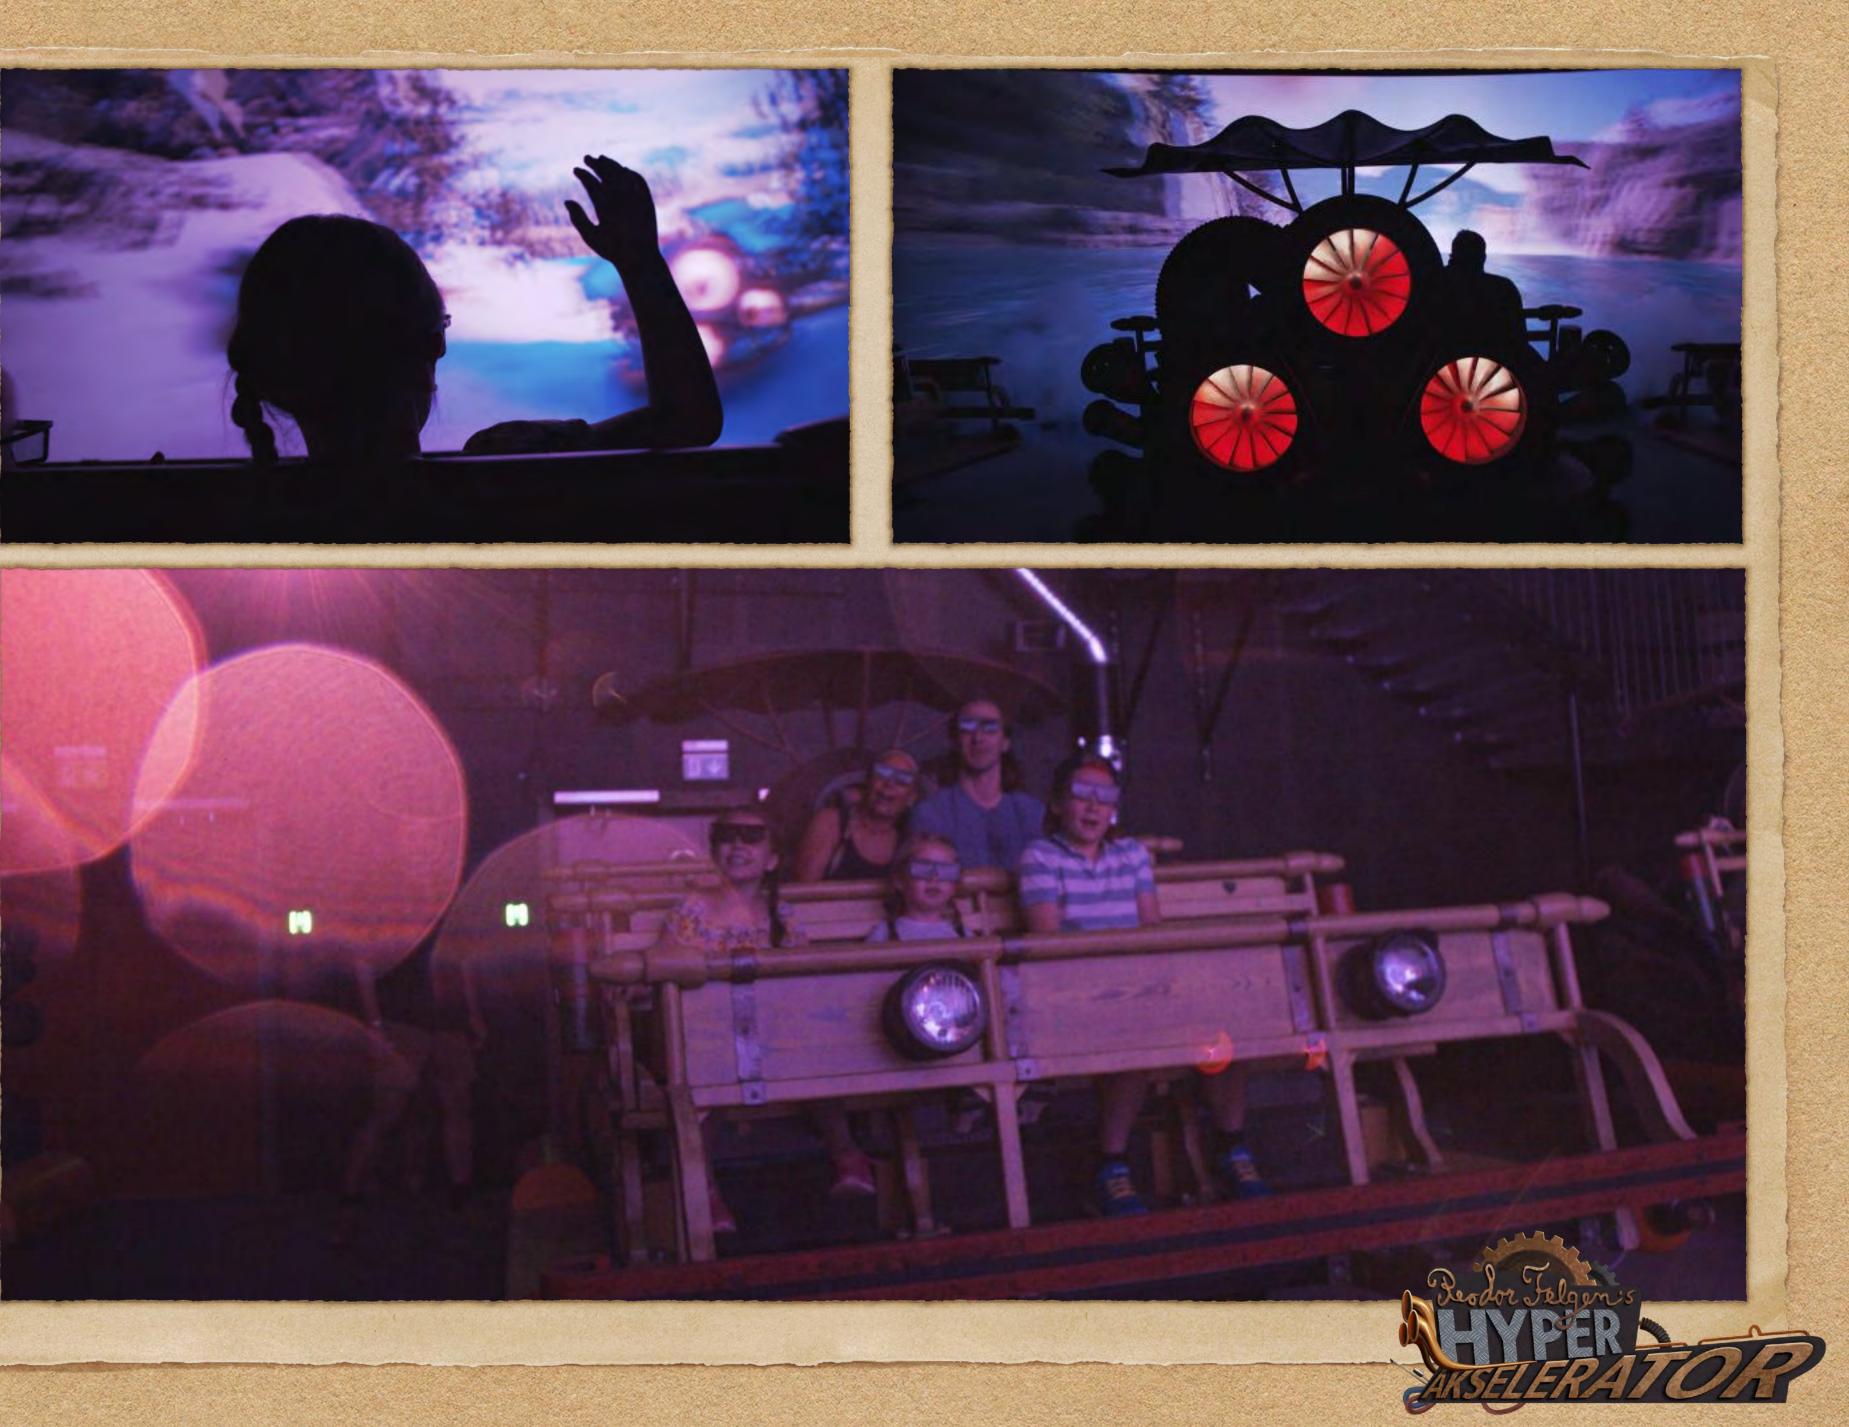

## Ride Features

The attraction consists of four, 8-seat Stargazers that utilise 6DOF motion platforms, which allow for a wide variety of movements – making the ride both smooth and adrenaline inducing.

They sit in front of a large 3D, curved 16 metre wide projection screen. The vehicles, with steam punk inspired theming, have been designed to look like Reodor's Hyperakselerator from the story, and combine old and traditional elements to resemble something of a snow sleigh with a high-tech upgrade.

The ride itself lasts approximately 5 minutes in total with each Stargazer fitted with on-board special effects including water spray, wind and leg ticklers, as well as off-board smoke effects. These really enhance the story's realism and bring another dimension to the storytelling that compliments the media.

To differentiate this experience from that of a passive one we also integrated a big red push button that introduces an element of interactivity so that guests feel like they are interacting with on-screen media by pushing the button to activate the Hyperakselerator.