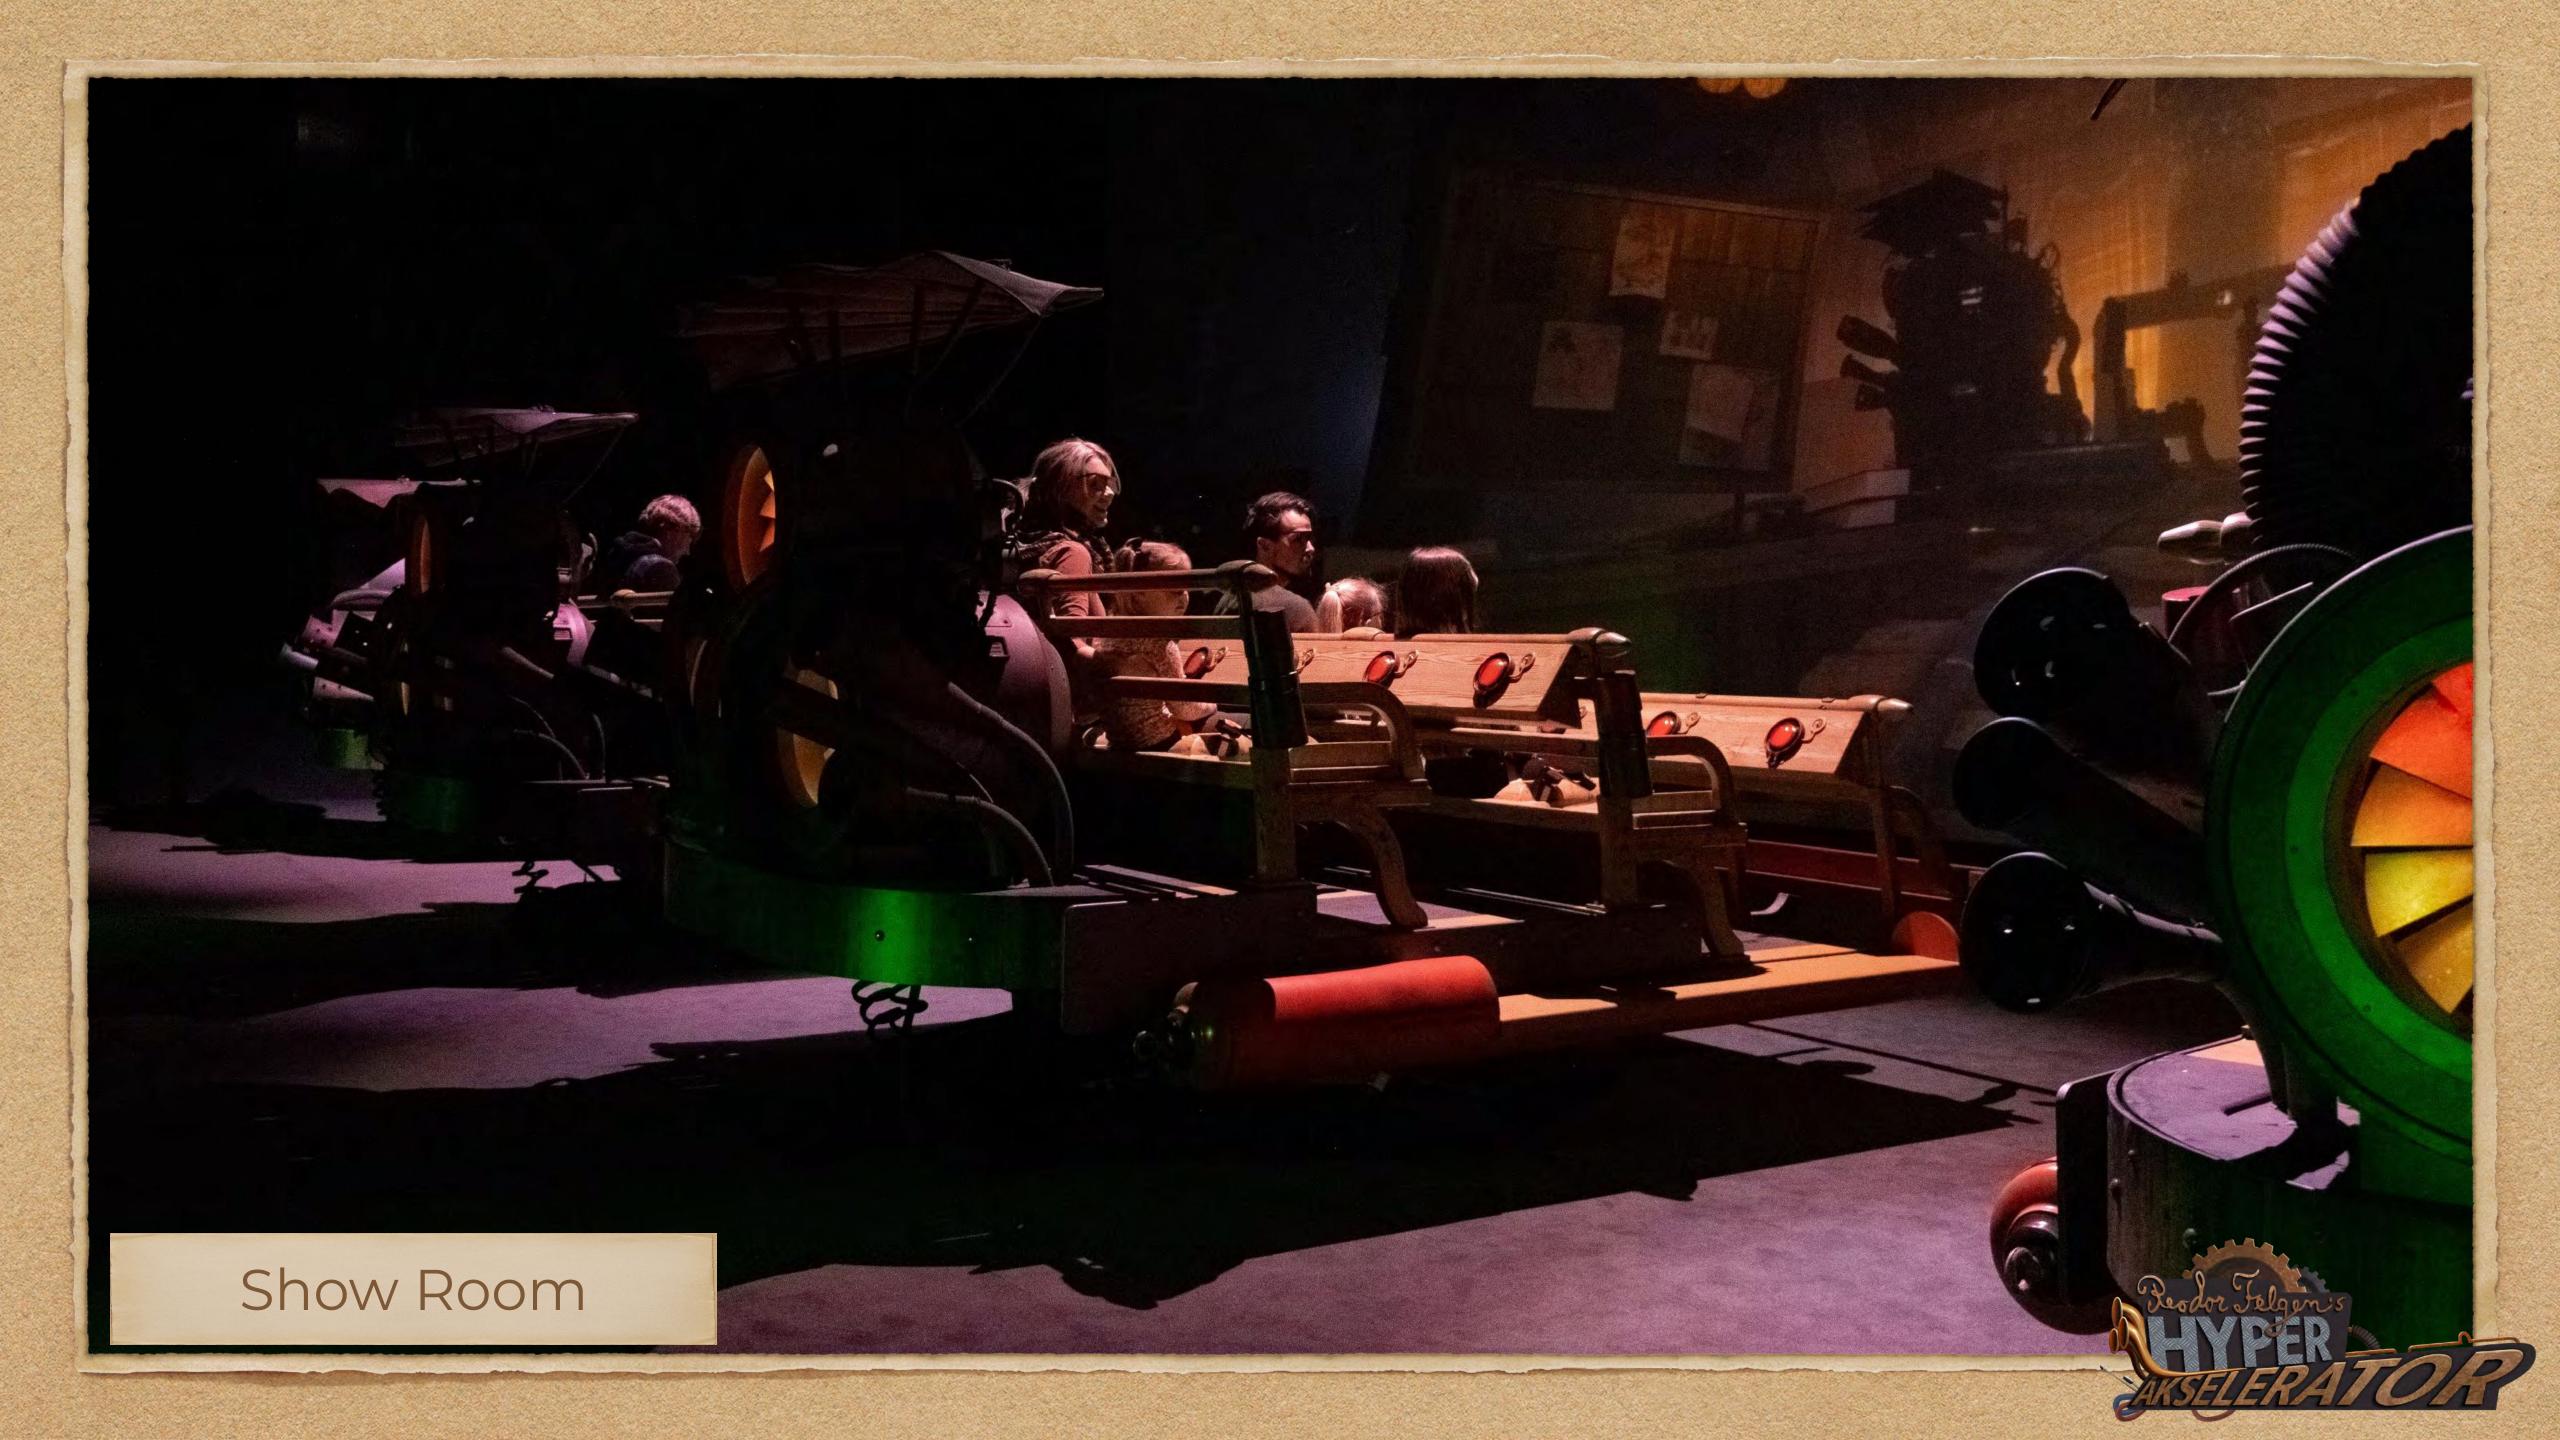

## Ride Features

The attraction consists of four, 8-seat Stargazers that utilise 6DOF motion platforms, which allow for a wide variety of movements – making the ride both smooth and adrenaline inducing.

They sit in front of a large 3D, curved 16 metre wide projection screen. The vehicles, with steam punk inspired theming, have been designed to look like Reodor's Hyperakselerator from the story, and combine old and traditional elements to resemble something of a snow sleigh with a high-tech upgrade.

The ride itself lasts approximately 5 minutes in total with each Stargazer fitted with on-board special effects including water spray, wind and leg ticklers, as well as off-board smoke effects. These really enhance the story's realism and bring another dimension to the storytelling that compliments the media.

To differentiate this experience from that of a passive one we also integrated a big red push button that introduces an element of interactivity so that guests feel like they are interacting with on-screen media by pushing the button to activate the Hyperakselerator.