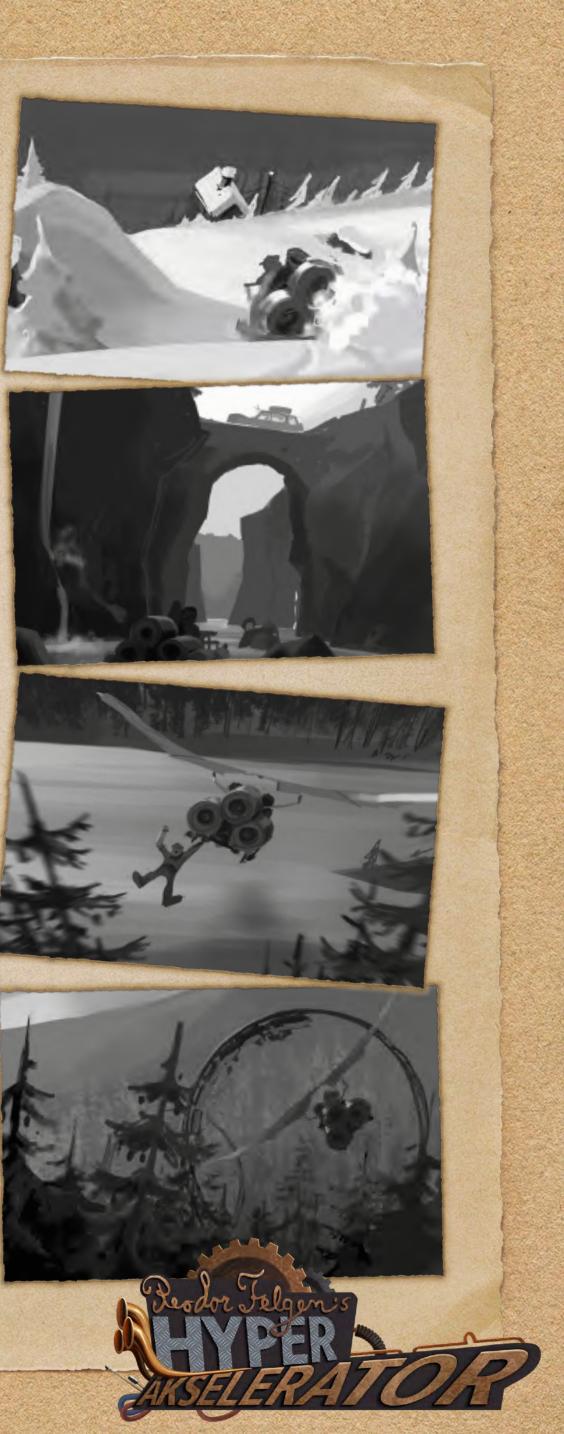

> Now high on the snowy Pinchcliffe mountainside the Kicksled begins rushing down hill at great speed with little control crashing through piles of snow. They finally reach a more wooded area where the ground is less snow covered. Still descending at speed they now face the threat of falling trees, as they weave in and out of the woodland. They finally splash down into the river at the bottom of the hill and begin floating downstream, just as they're about to relax they see a waterfall in the distance that they're headed for. Not knowing what else to do, they are forced to press the big red button. The audience are encouraged to also press the physical buttons on their dashboard in order to activate the Hyper-accelerator. And BOOM, the Kicksled takes flight soaring off the top of the waterfall into the air as it soars through the sky it loops over the Hunderfossen Theme Park where we see some of the headline attractions before CRASH! The sleigh flies through the roof of the Hyperakselerator attraction's venue at the park. Reodor walks up and asks how it was, and Solan and Ludvig exclaim that it was fantastic!