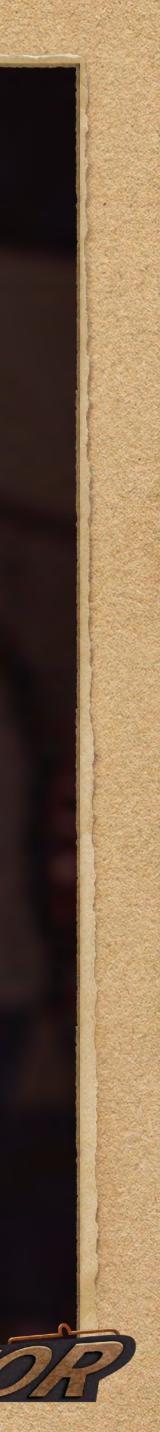

They sit in front of a large 3D, curved 16 metre wide projection screen. The vehicles, with steam punk inspired theming, have been designed to look like Reodor's Hyperakselerator from the story, and combine old and traditional elements to resemble something of a snow sleigh with a high-tech upgrade.

The ride itself lasts approximately 5 minutes in total with each Stargazer fitted with on-board special effects including water spray, wind and leg ticklers, as well as off-board smoke effects. These really enhance the story's realism and bring another dimension to the storytelling that compliments the media.

To differentiate this experience from that of a passive one we also integrated a big red push button that introduces an element of interactivity so that guests feel like they are interacting with on-screen media by pushing the button to activate the Hyperakselerator.