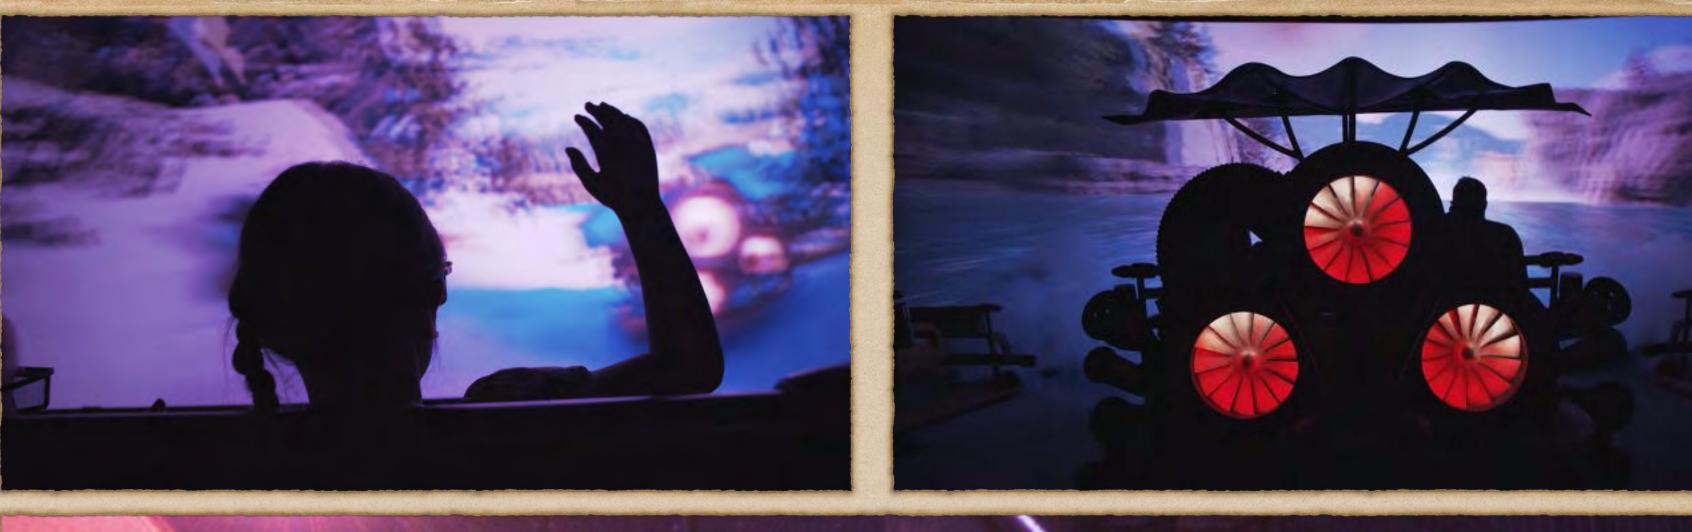

## Ride Features

The attraction consists of four, 8-seat Stargazers that utilise 6DOF motion platforms, which allow for a wide variety of movements – making the ride both smooth and adrenaline inducing.

They sit in front of a large 3D, curved 16 metre wide projection screen. The vehicles, with steam punk inspired theming, have been designed to look like Reodor's Hyperakselerator from the story, and combine old and traditional elements to resemble something of a snow sleigh with a high-tech upgrade.

The ride itself lasts approximately 5 minutes in total with each Stargazer fitted with on-board special effects including water spray, wind and leg ticklers, as well as off-board smoke effects. These really enhance the story's realism and bring another dimension to the storytelling that compliments the media.

To differentiate this experience from that of a passive one we also integrated a big red push button that introduces an element of interactivity so that guests feel like they are interacting with on-screen media by pushing the button to activate the Hyperakselerator.