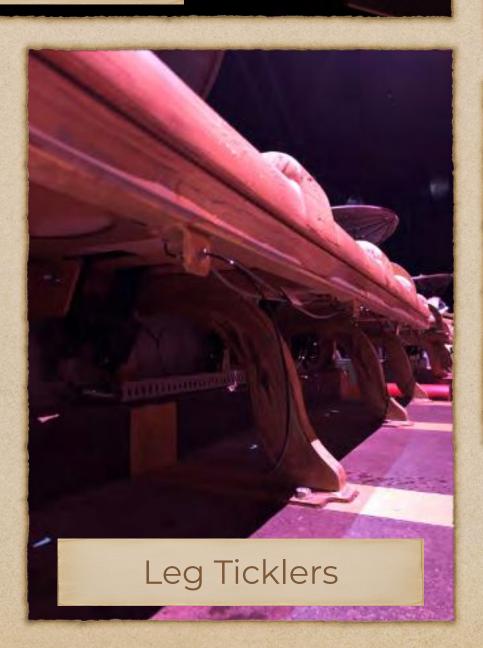

The ride itself lasts approximately 5 minutes in total with each Stargazer fitted with on-board special effects including water spray, wind and leg ticklers, as well as off-board smoke effects. These really enhance the story's realism and bring another dimension to the storytelling that compliments the media.