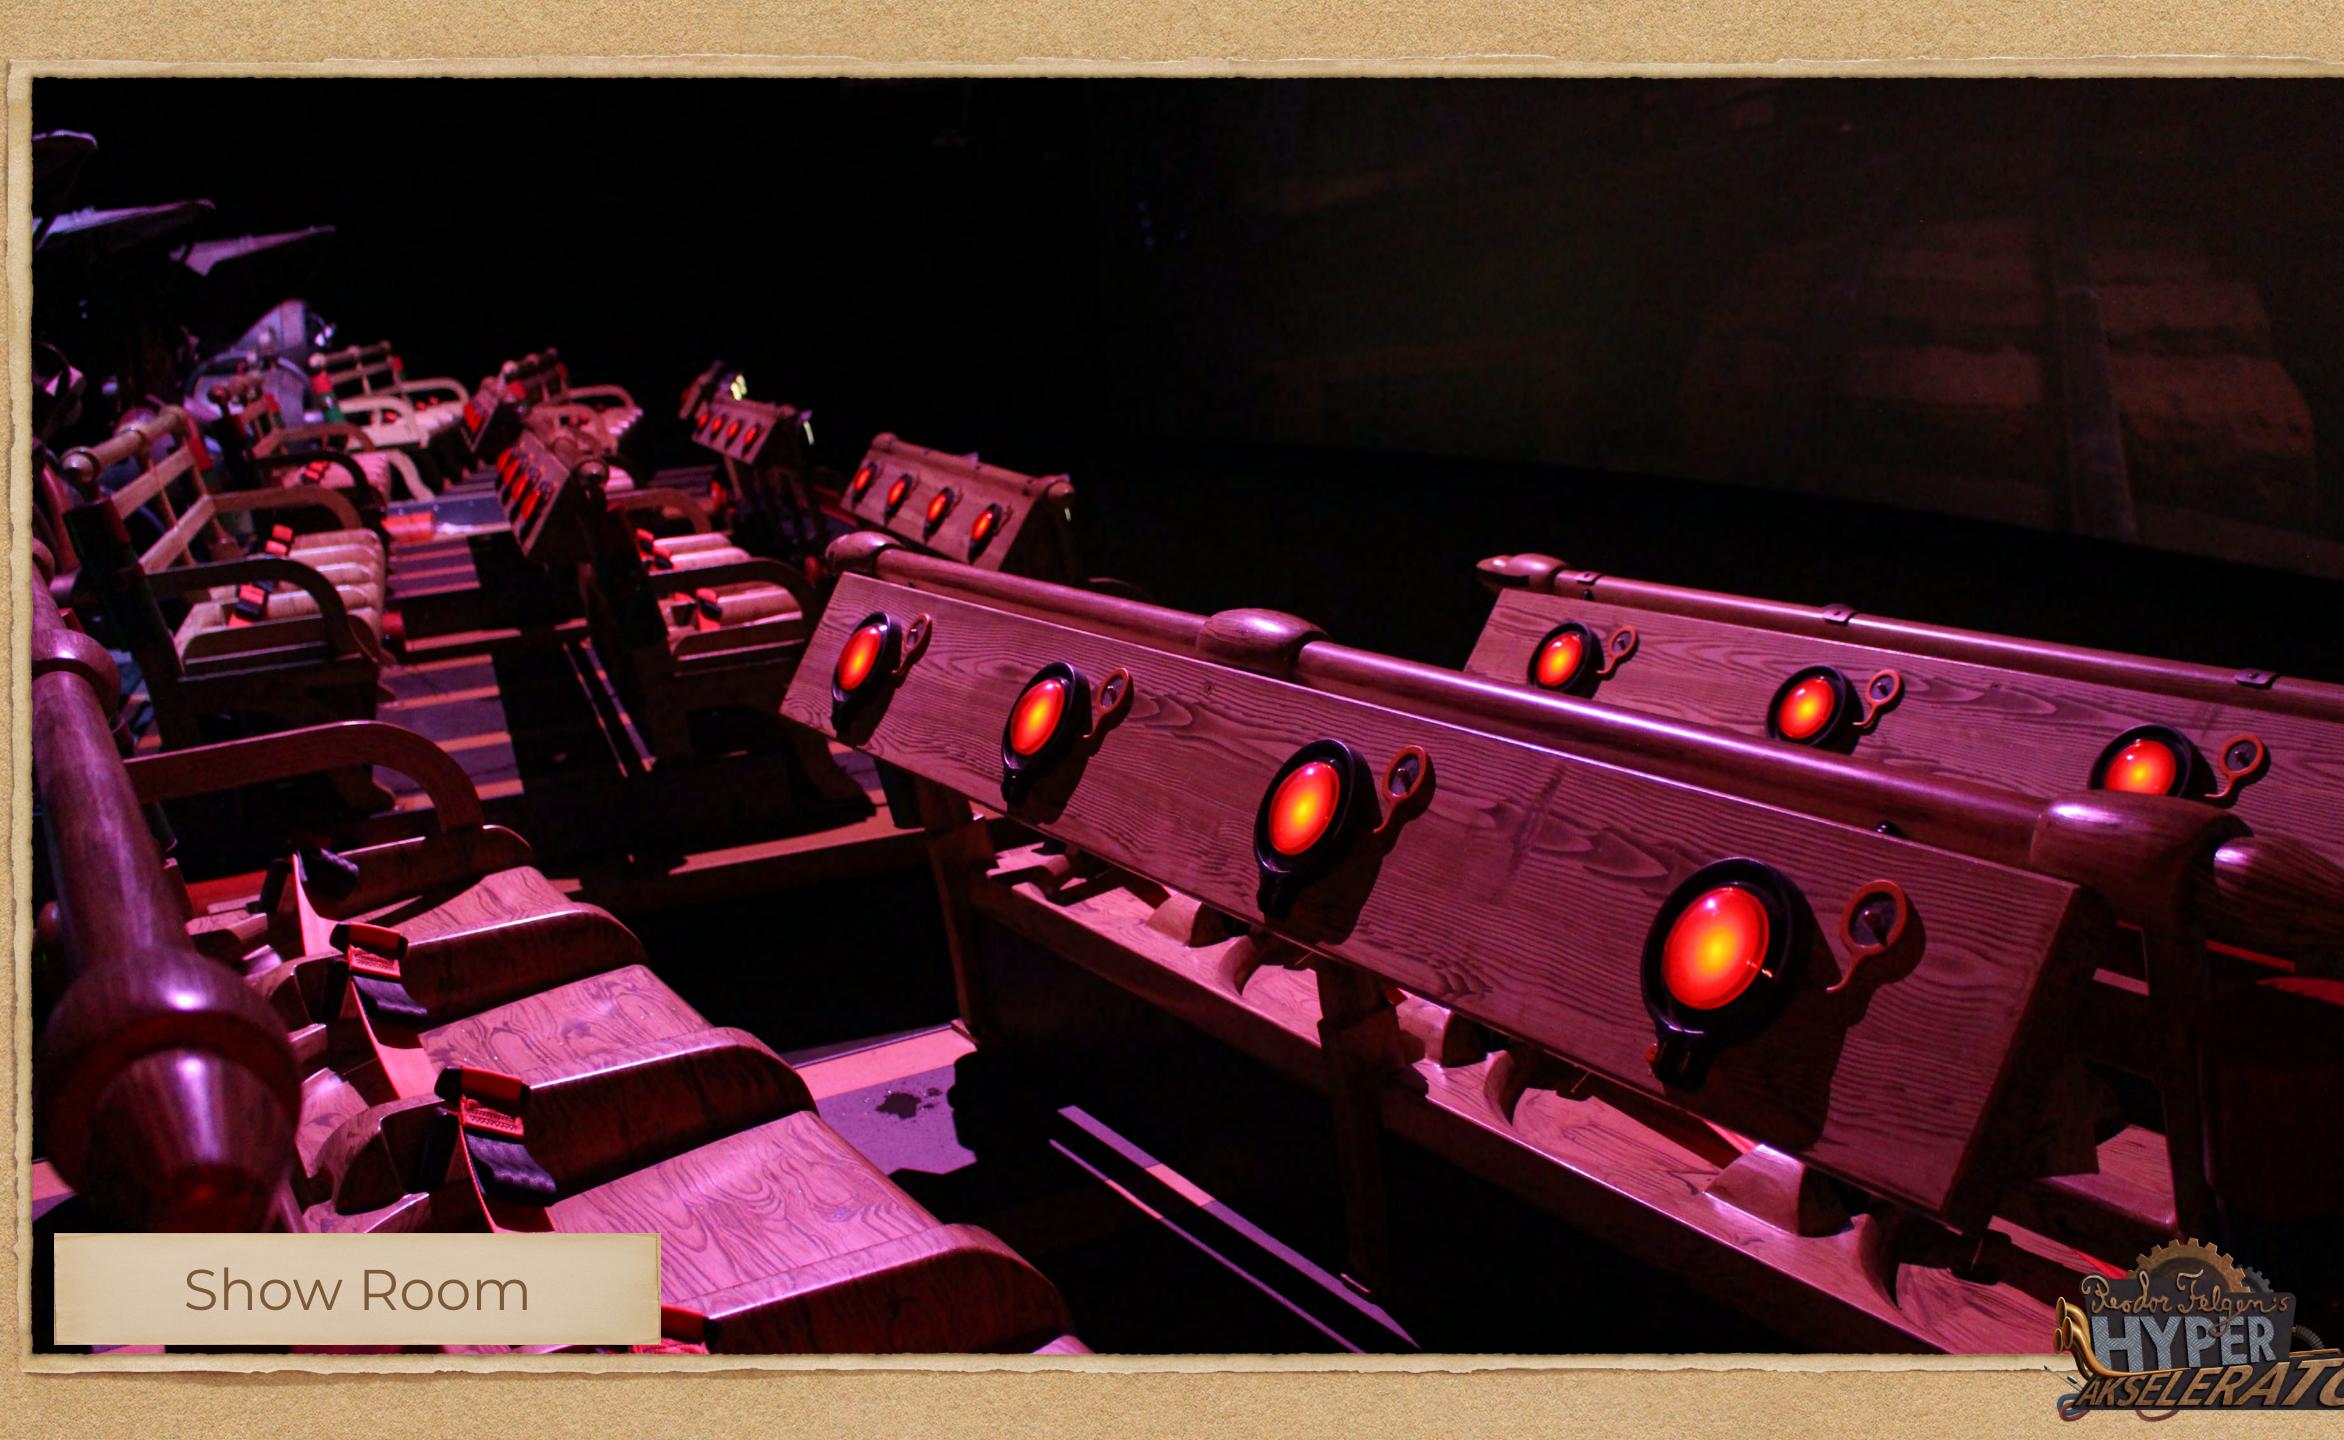

## Ride Features

The attraction consists of four, 8-seat Stargazers that utilise 6DOF motion platforms, which allow for a wide variety of movements – making the ride both smooth and adrenaline inducing.

They sit in front of a large 3D, curved 16 metre wide projection screen. The vehicles, with steam punk inspired theming, have been designed to look like Reodor's Hyperakselerator from the story, and combine old and traditional elements to resemble something of a snow sleigh with a high-tech upgrade.