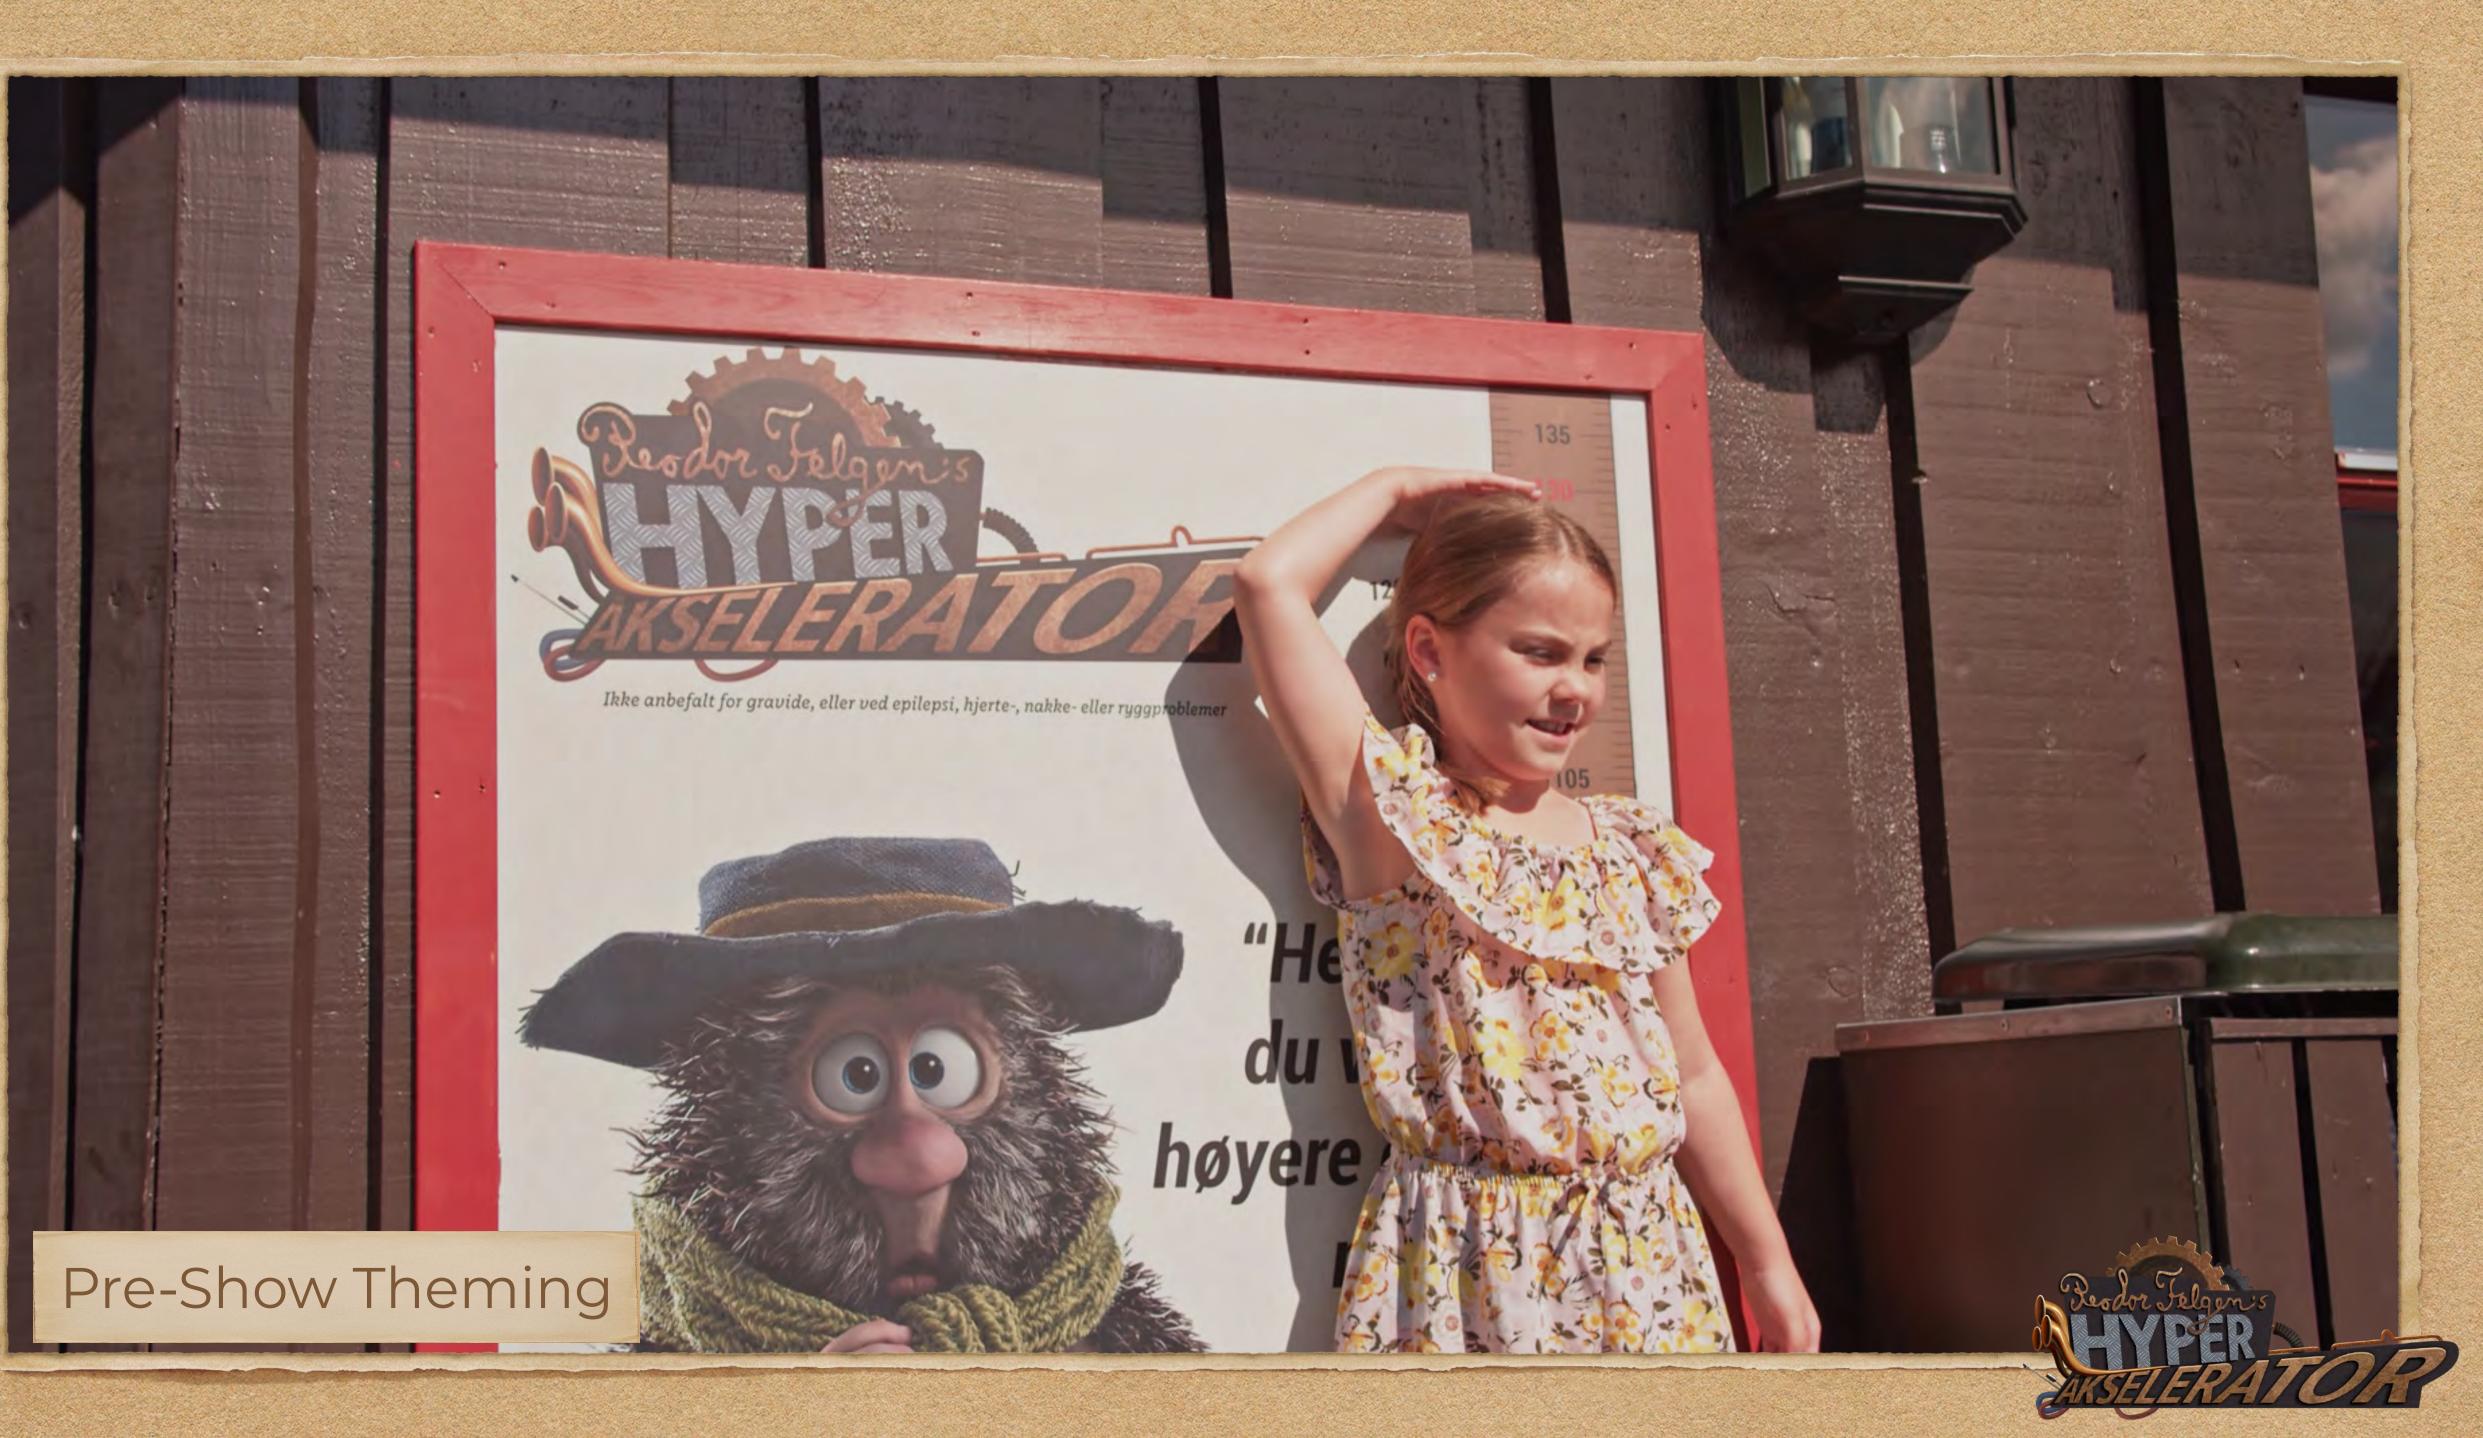

signed to look like Reodor's Hyperakselerator from the story, and combine old and traditional elements to resemble something of a snow sleigh with a high-tech upgrade.

The ride itself lasts approximately 5 minutes in total with each Stargazer fitted with on-board special effects including water spray, wind and leg ticklers, as well as off-board smoke effects. These really enhance the story's realism and bring another dimension to the storytelling that compliments the media.

To differentiate this experience from that of a passive one we also integrated a big red push button that introduces an element of interactivity so that guests feel like they are interacting with on-screen media by pushing the button to activate the Hyperakselerator.







"the Kick-Starter' & Water Spray























## Pre-Show Theming



















# Show Room















SUMMER PART 2 2021

DARK RIDES / THEATERS / COASTERS

Simworx's latest Stargazer attraction is based on the characters from the famous Norwegian author and illustrator; Kjell Aukrust's Flåklypa Universe, as they test out a solution to major climate challenges

Ticketing, Cash Handling & Access Control LEGOLAND Windsor Resort Village Roadshow Theme Parks

EXPERIENCE TH

Press



# Stories from a Norweigan icon

Simworx has unveiled its latest Stargazer attraction, Hyperakselerator, at leading Norwegian theme park, Hunderfossen. Park World editor, Becci Knowles speaks to Simworx CEO, Terry Monkton to find out more about this fun, family adventure and the narrative that drives it.

f Itisa fantastic ride that the Si