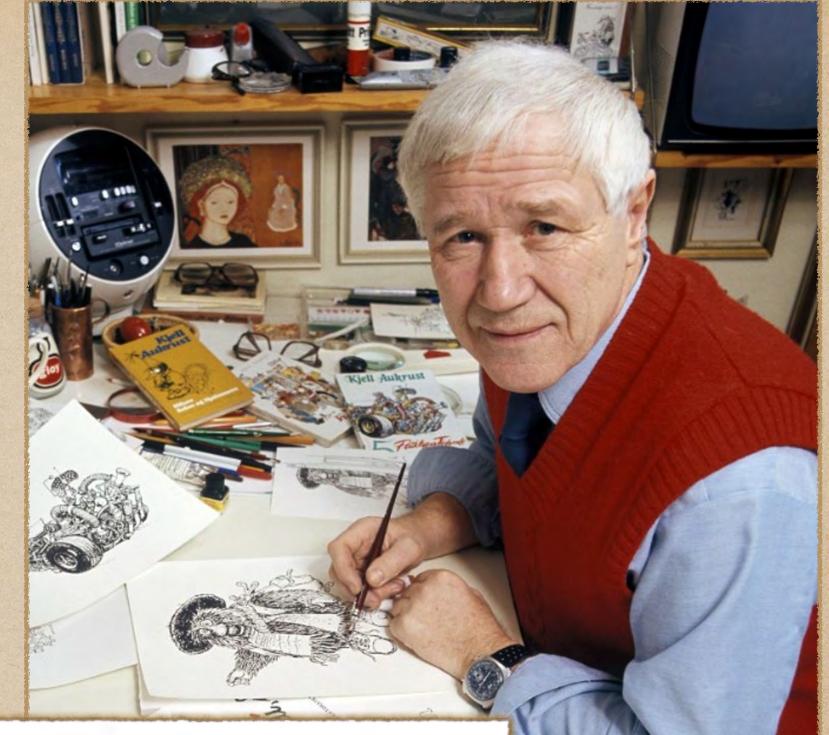

# Kjell Aukrust (1920 - 2002)

Reodor Felgen's Hyperakselerator is based around the characters from the **famous Norwegian author and illustrator, Kjell Aukrust's**, Flåklypa Universe. The particular characters featured in this attraction are together part of the greatest movie success in Norway; Flåklypa Grand Prix (Pinchcliffe Grand Prix) that had more than 5.5 million tickets sold in a country of 4.5 million inhabitants.