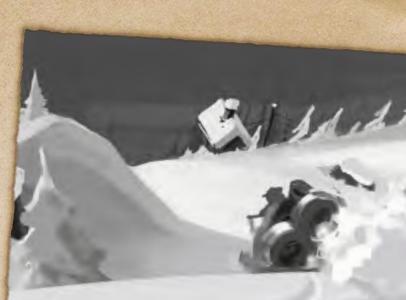

> Now high on the snowy Pinchcliffe mountainside the Kicksled begins rushing down hill at great speed with little control crashing through piles of snow. They finally reach a more wooded area where the ground is less snow covered. Still descending at speed they now face the threat of falling trees, as they weave in and out of the woodland. They finally splash down into the river at the bottom of the hill and begin floating downstream, just as they're about to relax they see a waterfall in the distance that they're headed for. Not knowing what else to do, they are forced to press the big red button. The audience are encouraged to also press the physical buttons on their dashboard in order to activate the Hyper-accelerator. And BOOM, the Kicksled takes flight soaring off the top of the waterfall into the air as it soars through the sky it loops over the Hunderfossen Theme Park where we see some of the headline attractions before CRASH! The sleigh flies through the roof of the Hyperakselerator attraction's venue at the park. Reodor walks up and asks how it was, and Solan and Ludvig exclaim that it was fantastic!