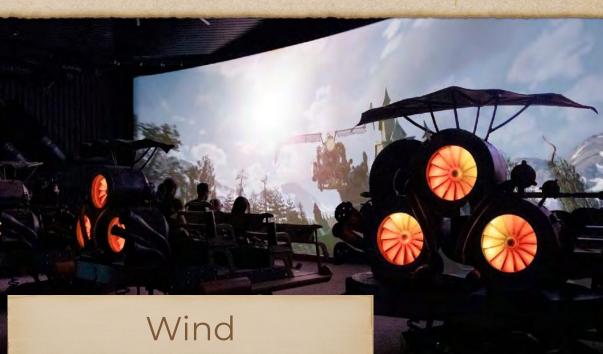

## Ride Features

The attraction consists of four, 8-seat Stargazers that utilise 6DOF motion platforms, which allow for a wide variety of movements – making the ride both smooth and adrenaline inducing.

They sit in front of a large 3D, curved 16 metre wide projection screen. The vehicles, with steam punk inspired theming, have been designed to look like Reodor's Hyperakselerator from the story, and combine old and traditional elements to resemble something of a snow sleigh with a high-tech upgrade.

The ride itself lasts approximately 5 minutes in total with each Stargazer fitted with on-board special effects including water spray, wind and leg ticklers, as well as off-board smoke effects. These really enhance the story's realism and bring another dimension to the storytelling that compliments the media.