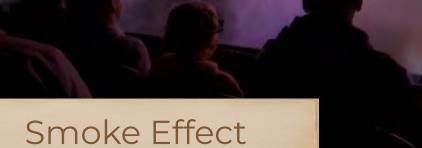

The ride itself lasts approximately 5 minutes in total with each Stargazer fitted with on-board special effects including water spray, wind and leg ticklers, as well as off-board smoke effects. These really enhance the story's realism and bring another dimension to the storytelling that compliments the media.