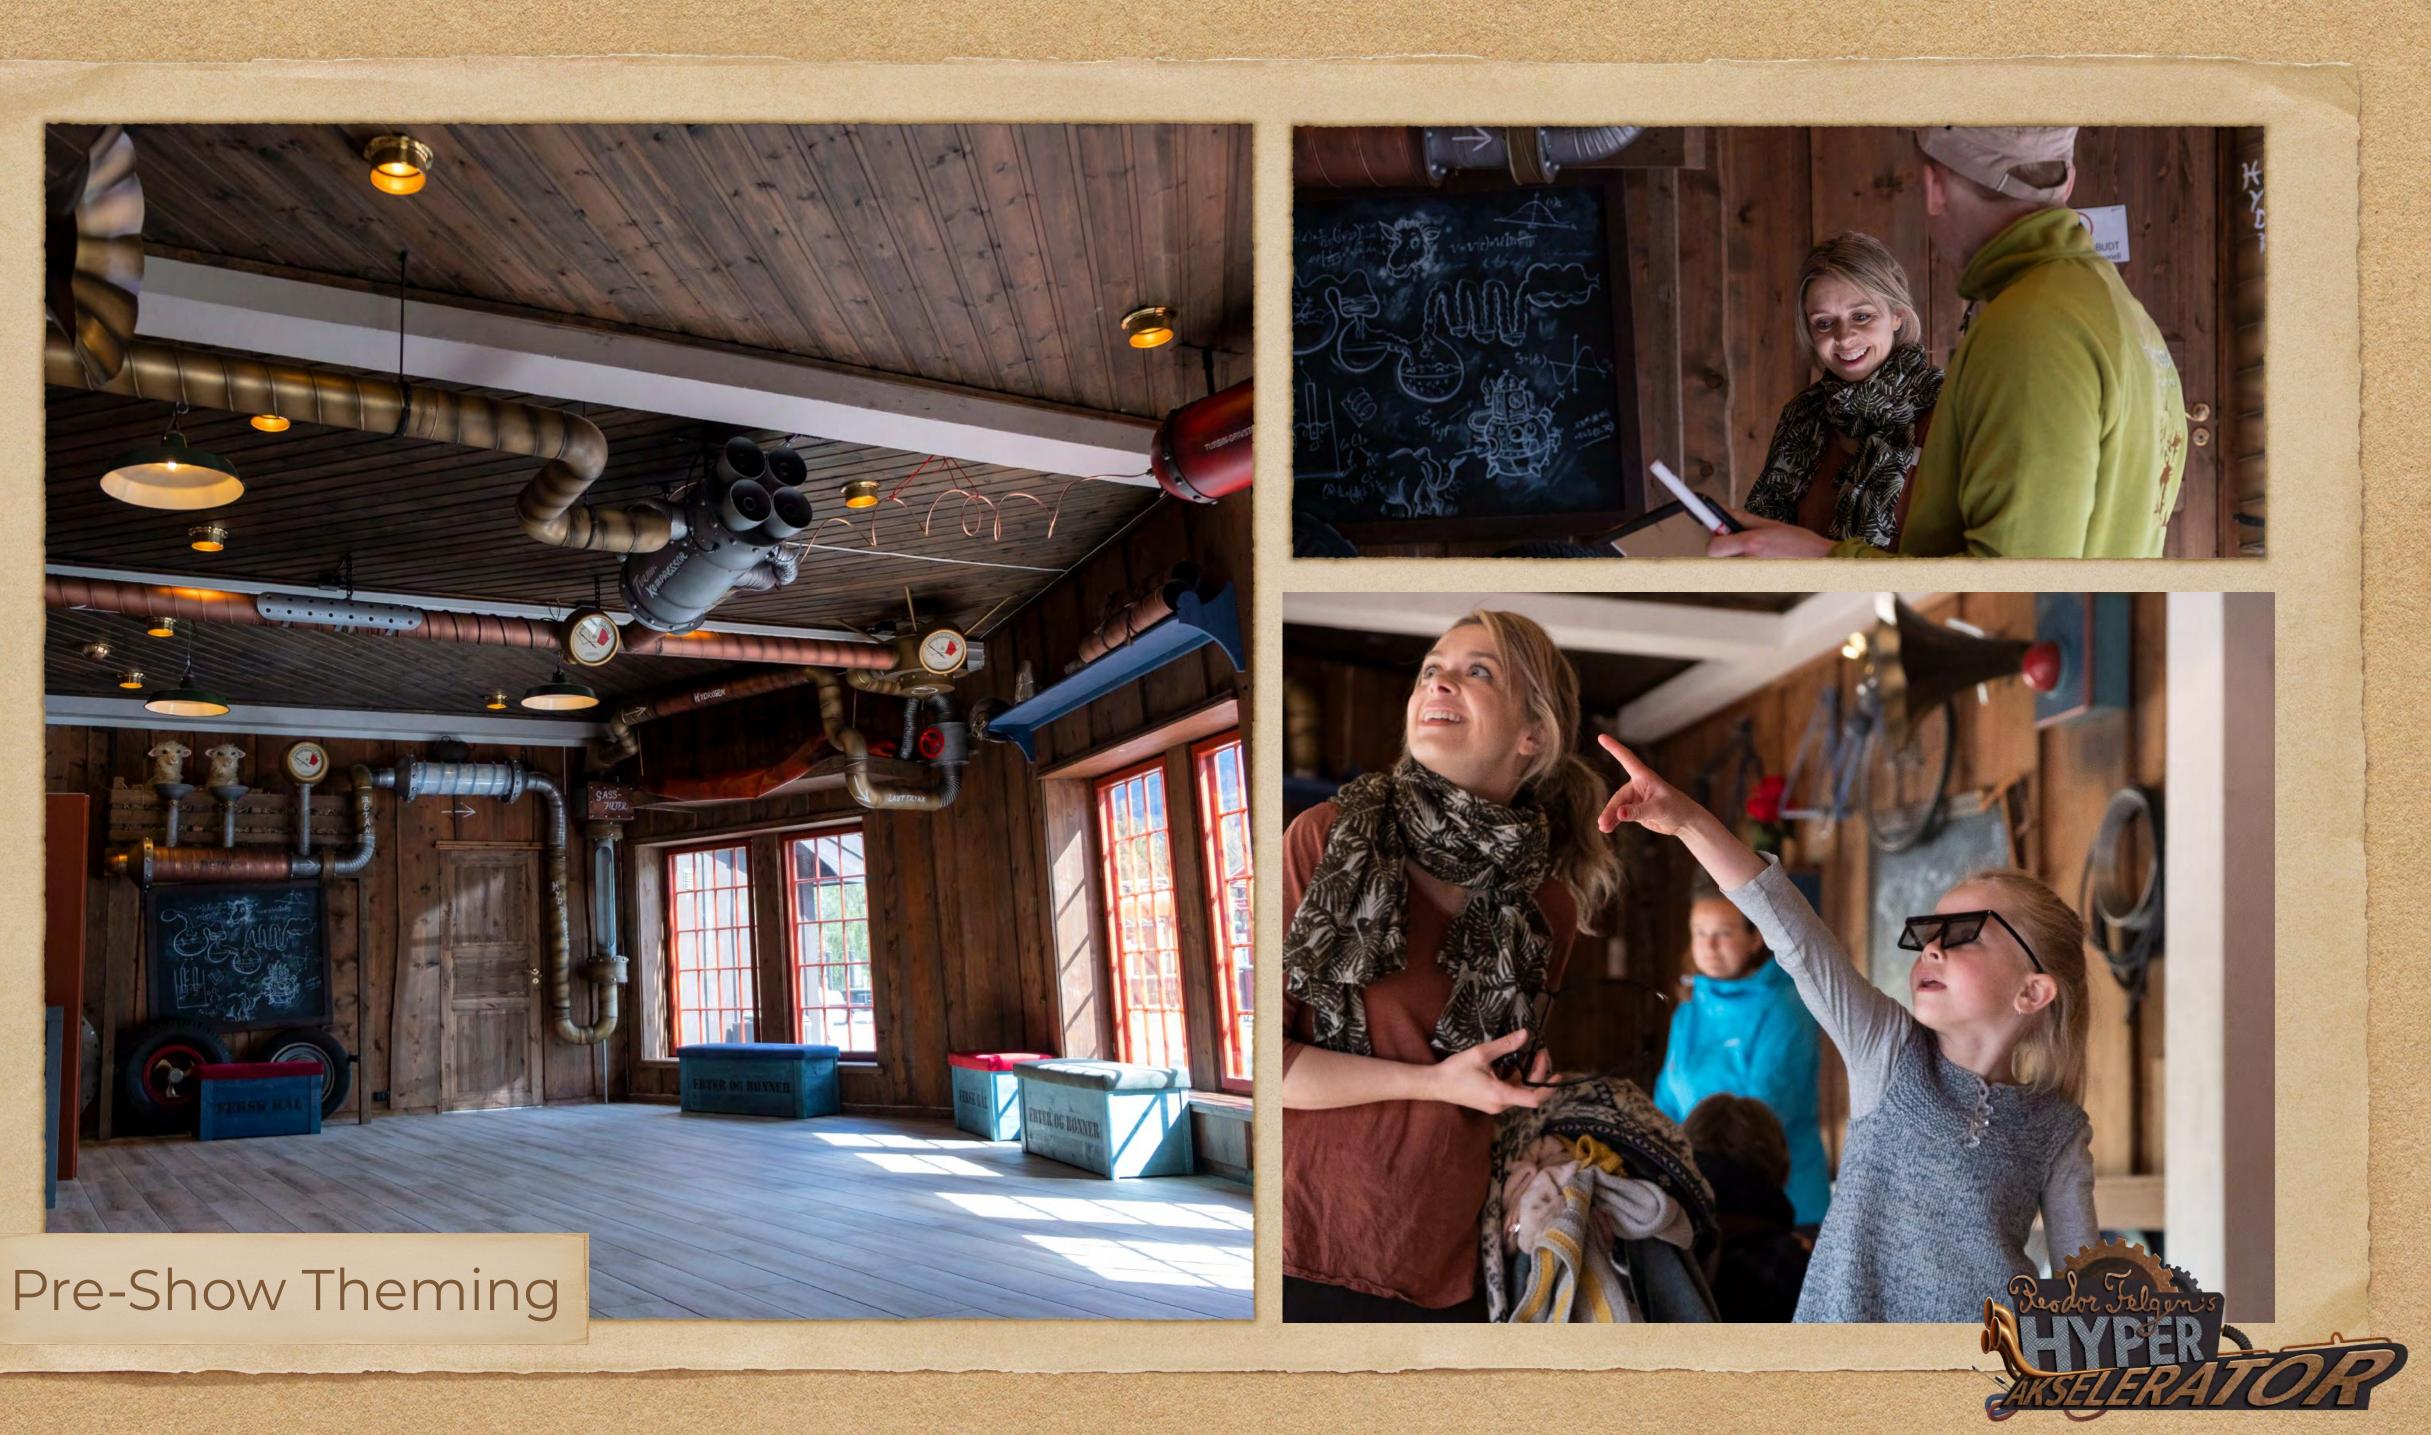

## Pre-Show Theming

## The Venue - Built out of an existing building which used to be a Videodome

The building was built in 1989, and housed a panoramic cinema with 110 seats. The show technology and the films became slowly outdated, and the park direction has over the last decade worked with many different concept ideas to renew the attraction. The building itself was ideal for the Simworx Stargazers, and the position of the building, just between two other Reodor Felgen/ Aukrust-themed attractions in the park, made it perfect for the Reodor Felgen's Hyperakselerator.

They sit in front of a large 3D, curved 16 metre wide projection screen. The vehicles, with steam punk inspired theming, have been designed to look like Reodor's Hyperakselerator from the story, and combine old and traditional elements to resemble something of a snow sleigh with a high-tech upgrade.