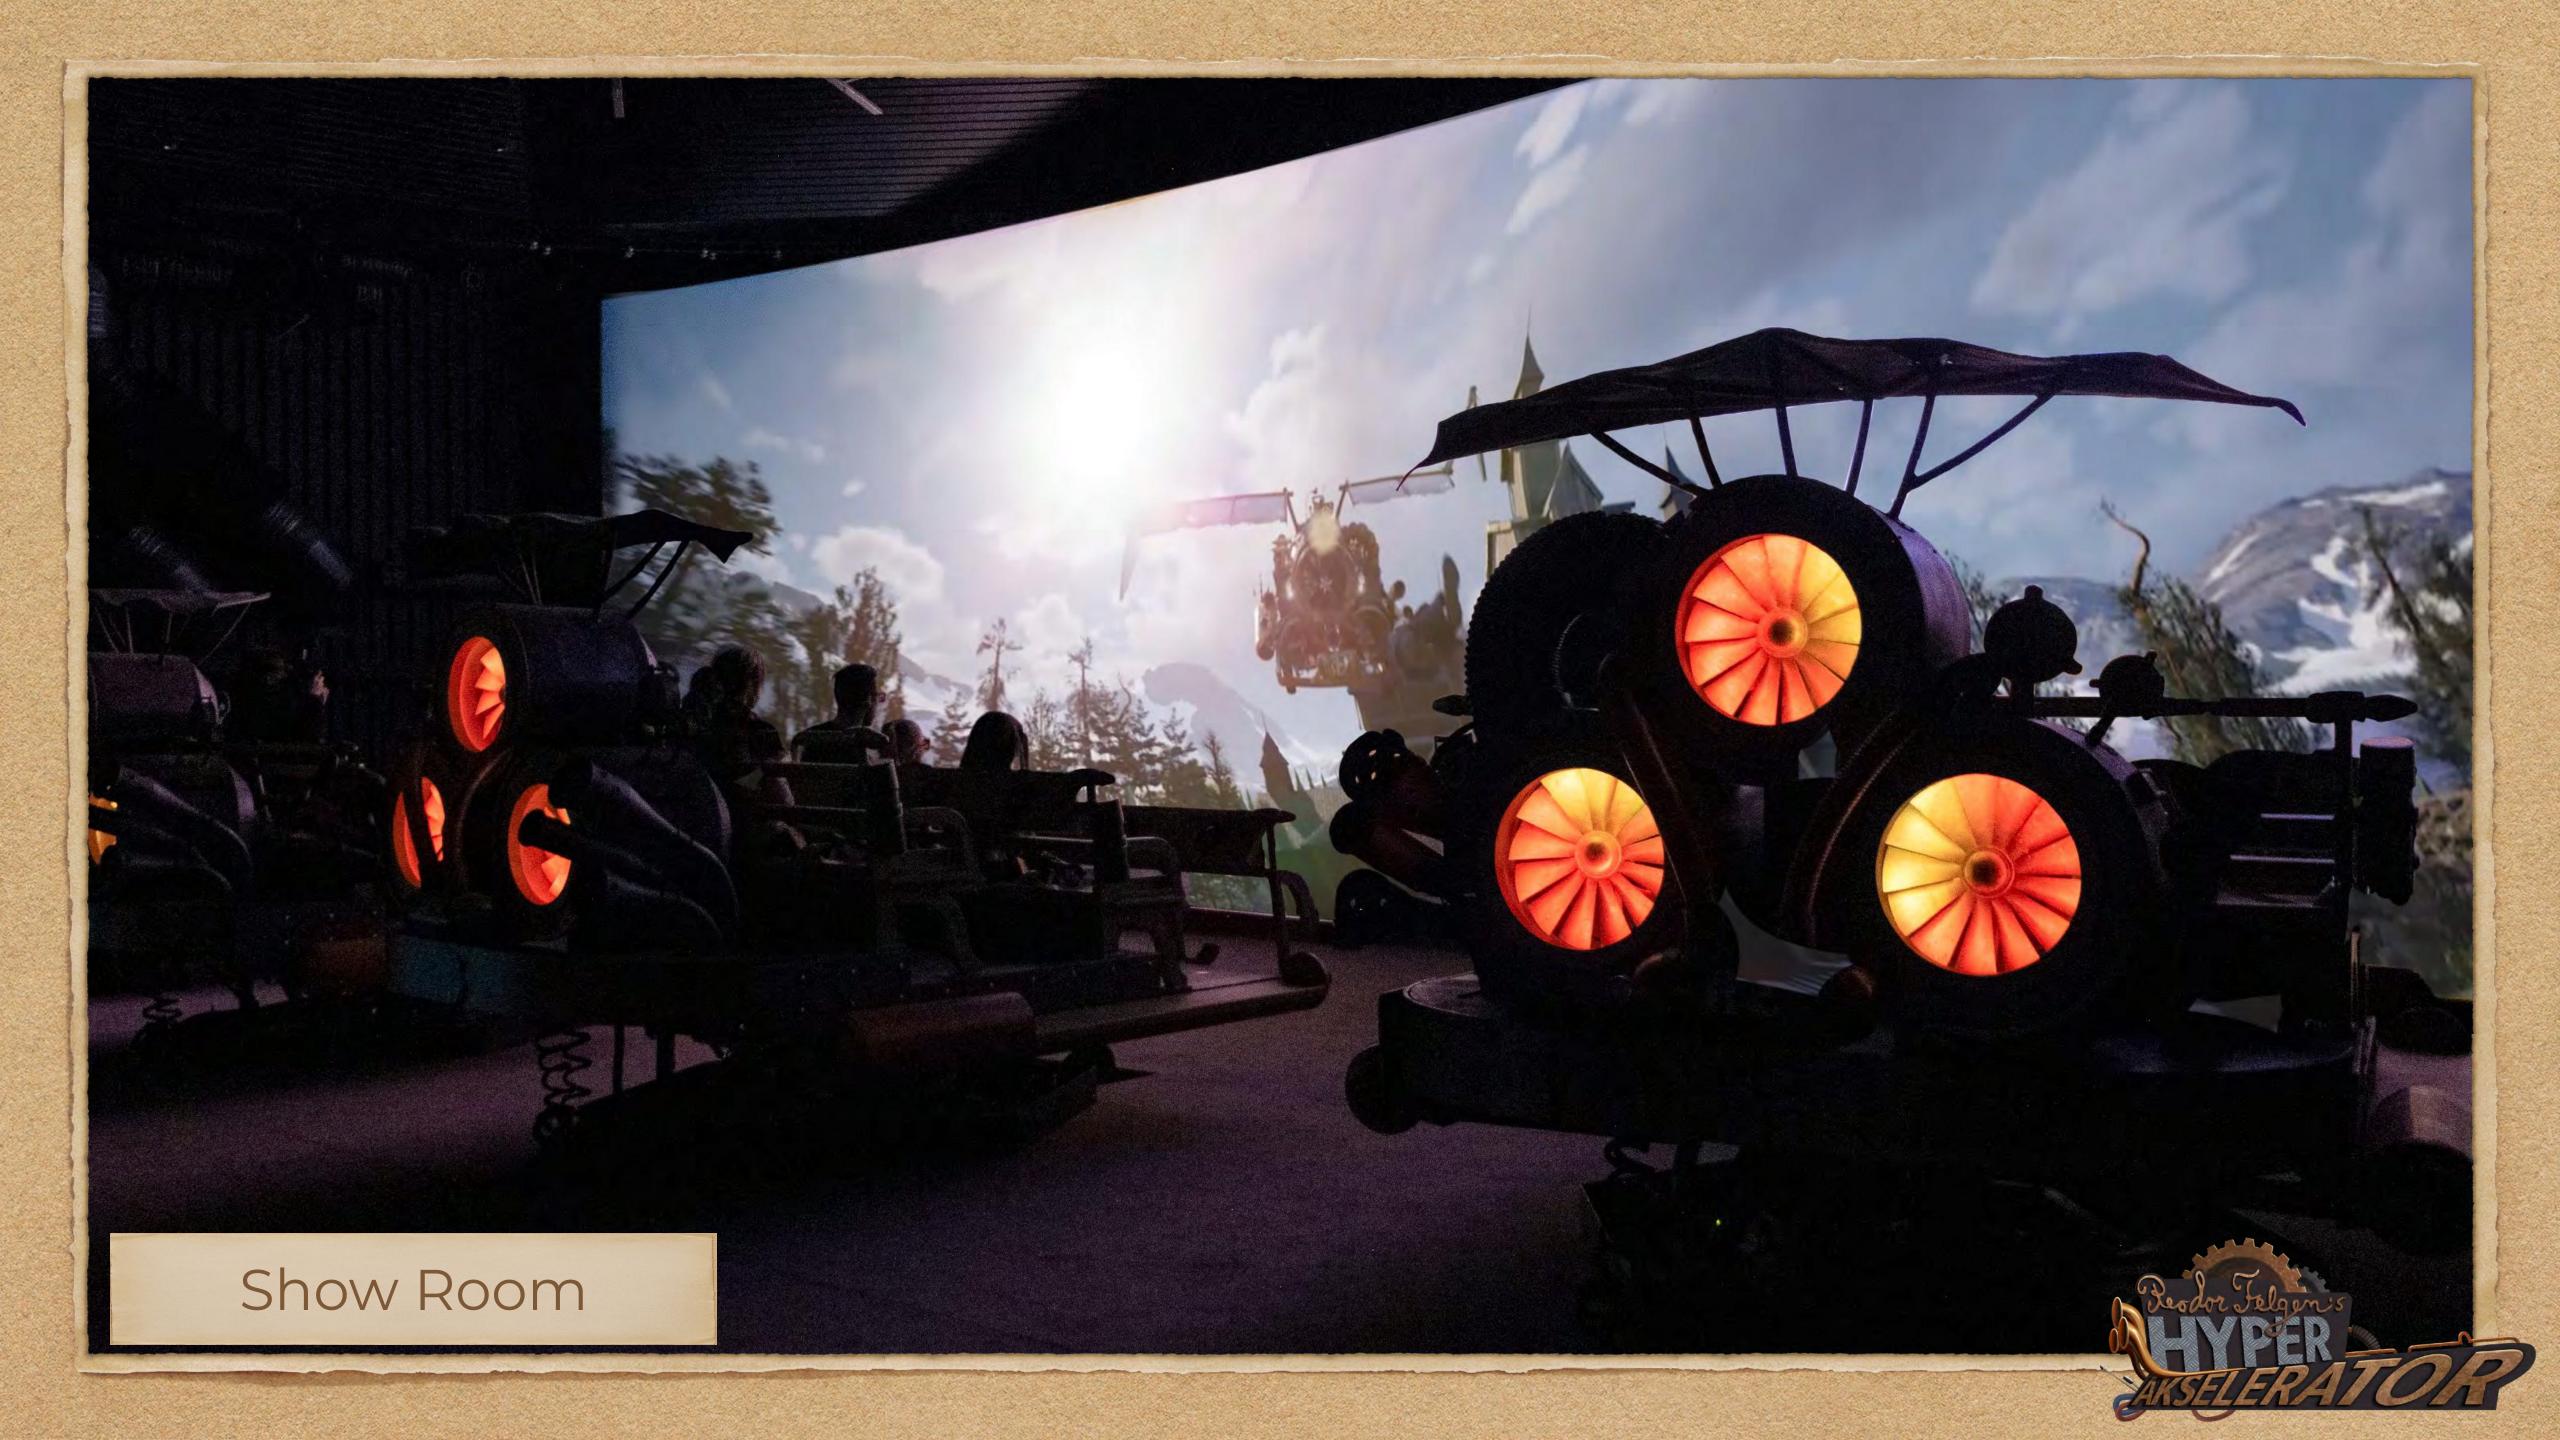

## Ride Features

The attraction consists of four, 8-seat Stargazers that utilise 6DOF motion platforms, which allow for a wide variety of movements – making the ride both smooth and adrenaline inducing.

They sit in front of a large 3D, curved 16 metre wide projection screen. The vehicles, with steam punk inspired theming, have been designed to look like Reodor's Hyperakselerator from the story, and combine old and traditional elements to resemble something of a snow sleigh with a high-tech upgrade.

The ride itself lasts approximately 5 minutes in total with each Stargazer fitted with on-board special effects including water spray, wind and leg ticklers, as well as off-board smoke effects. These really enhance the story's realism and bring another dimension to the storytelling that compliments the media.

# Show Room

SUMMER PART 2 2021

DARK RIDES / THEATERS / COASTERS

Simworx's latest Stargazer attraction is based on the characters from the famous Norwegian author and illustrator; Kjell Aukrust's Flåklypa Universe, as they test out a solution to major climate challenges