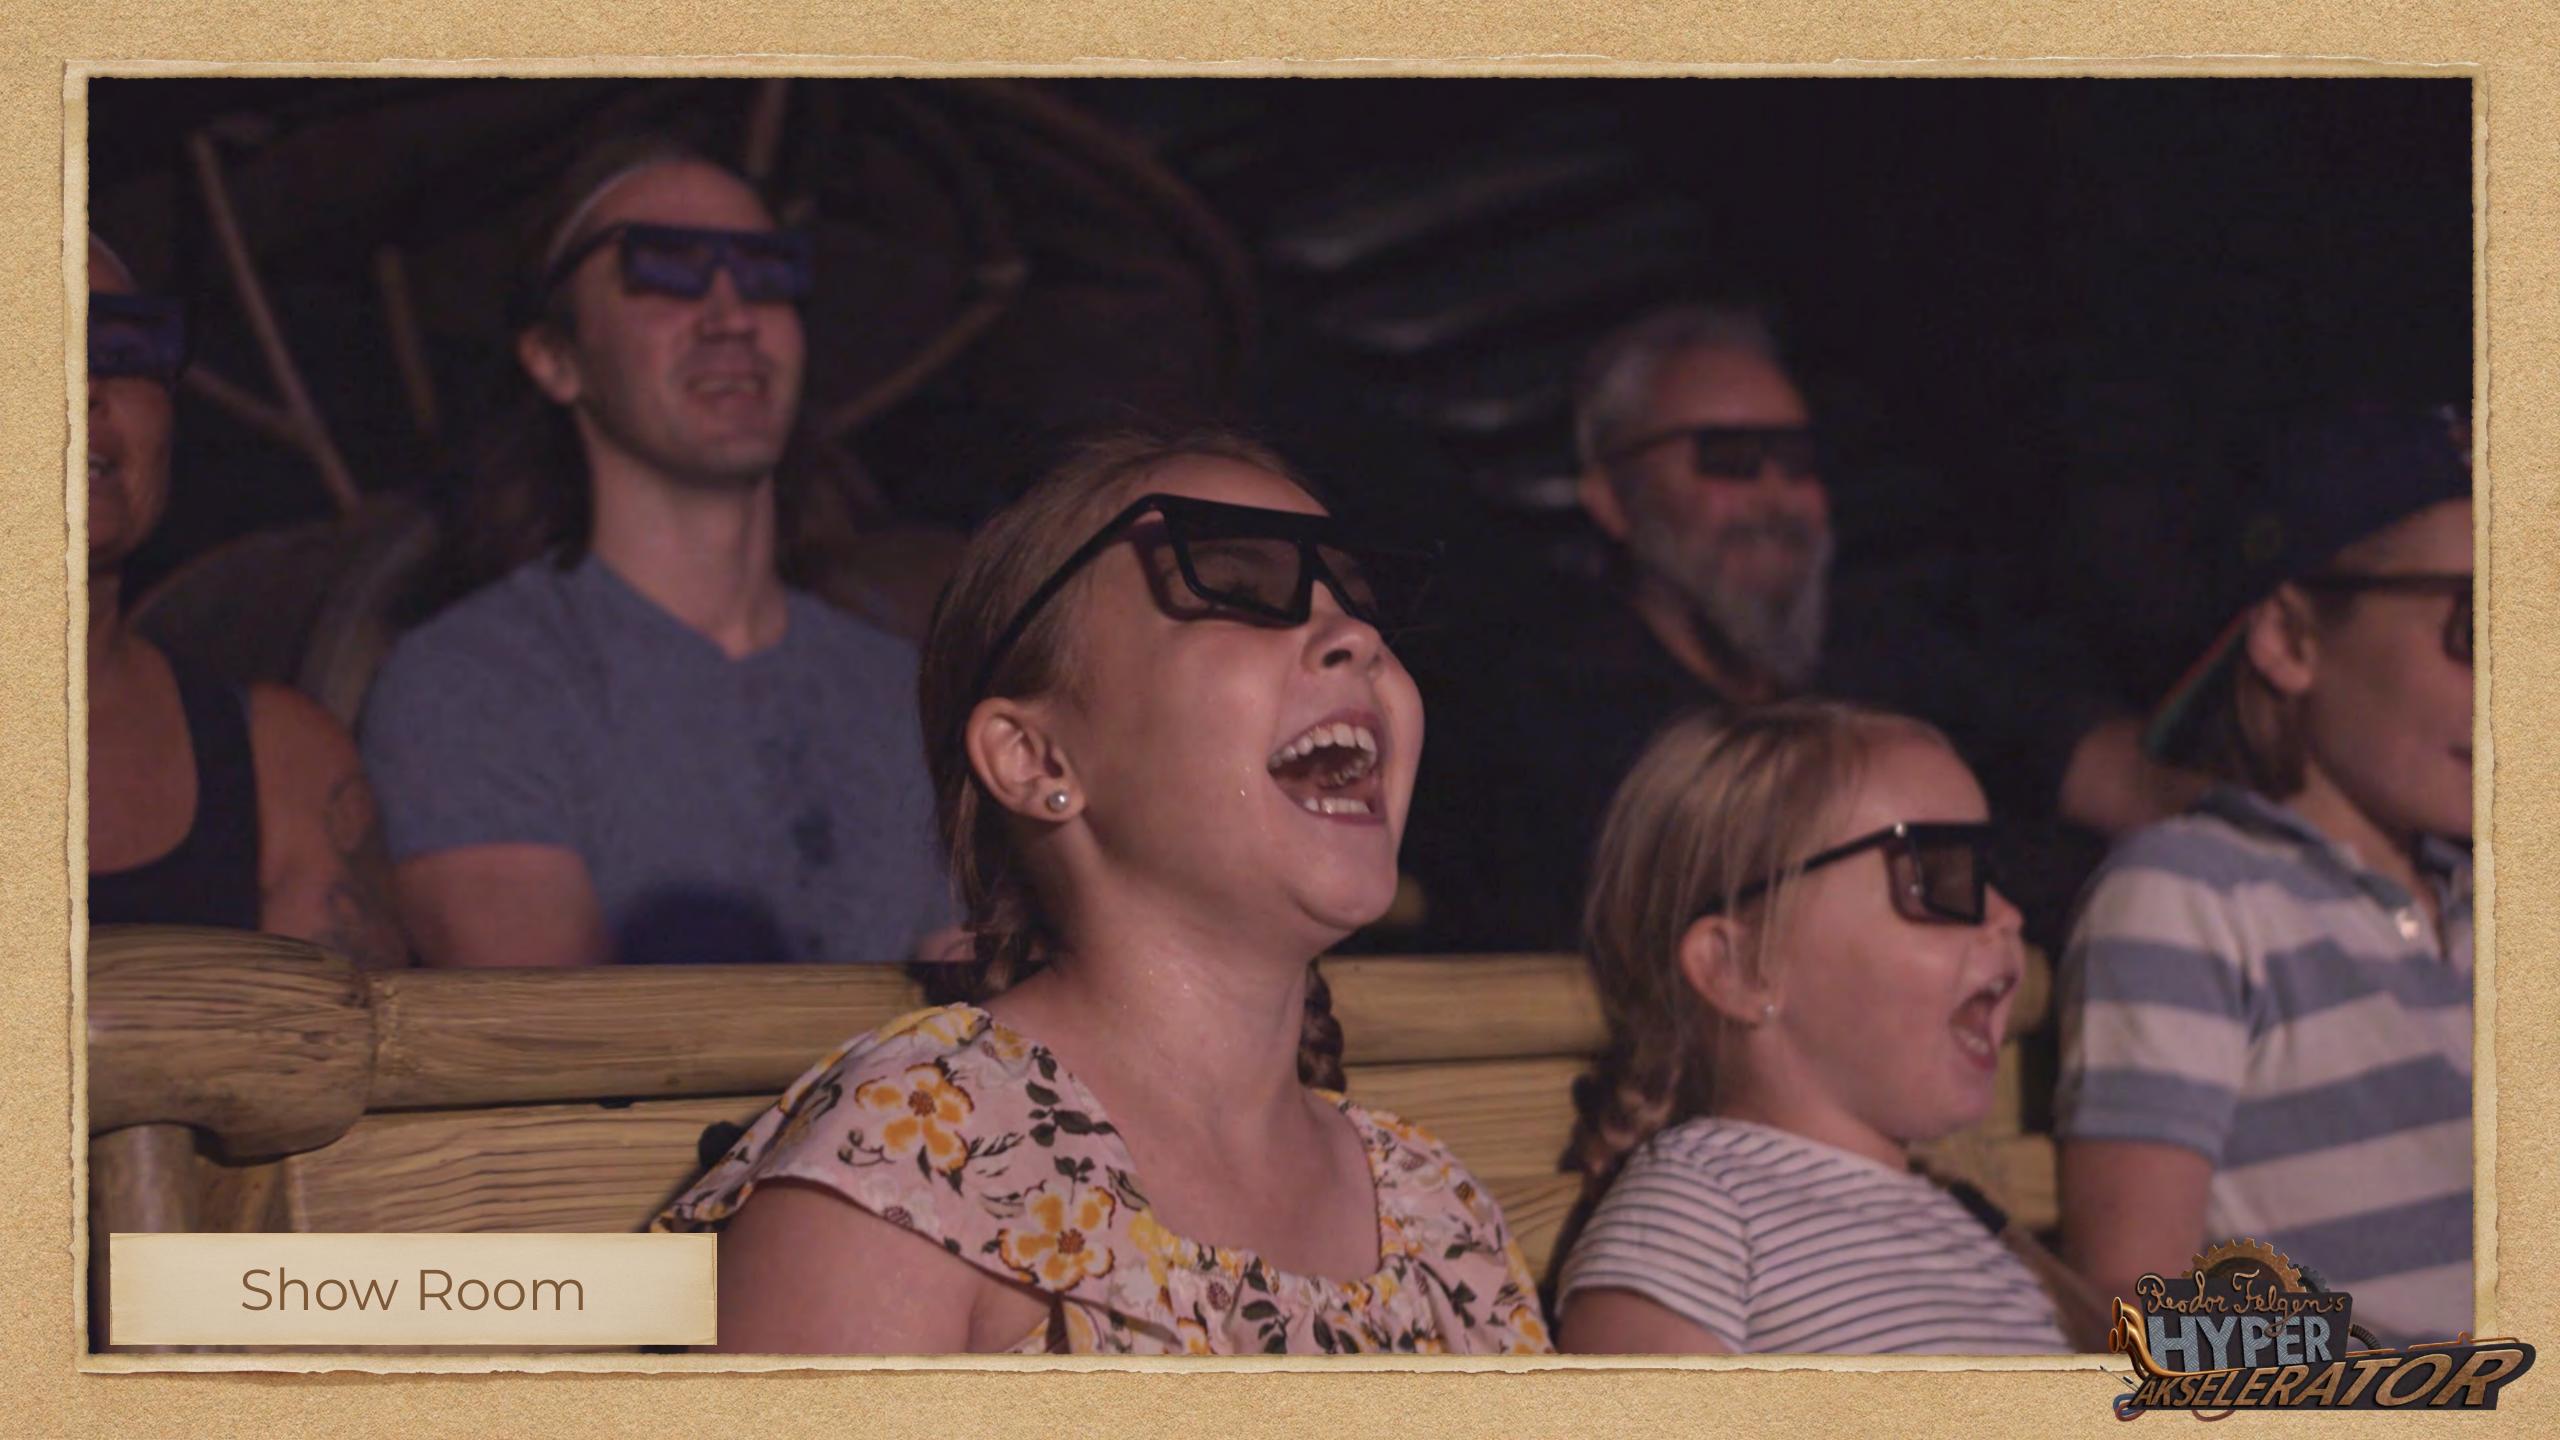

## Ride Features

The attraction consists of four, 8-seat Stargazers that utilise 6DOF motion platforms, which allow for a wide variety of movements – making the ride both smooth and adrenaline inducing.

They sit in front of a large 3D, curved 16 metre wide projection screen. The vehicles, with steam punk inspired theming, have been designed to look like Reodor's Hyperakselerator from the story, and combine old and traditional elements to resemble something of a snow sleigh with a high-tech upgrade.

The ride itself lasts approximately 5 minutes in total with each Stargazer fitted with on-board special effects including water spray, wind and leg ticklers, as well as off-board smoke effects. These really enhance the story's realism and bring another dimension to the storytelling that compliments the media.

To differentiate this experience from that of a passive one we also integrated a big red push button that introduces an element of interactivity so that guests feel like they are interacting with on-screen media by pushing the button to activate the Hyperakselerator.