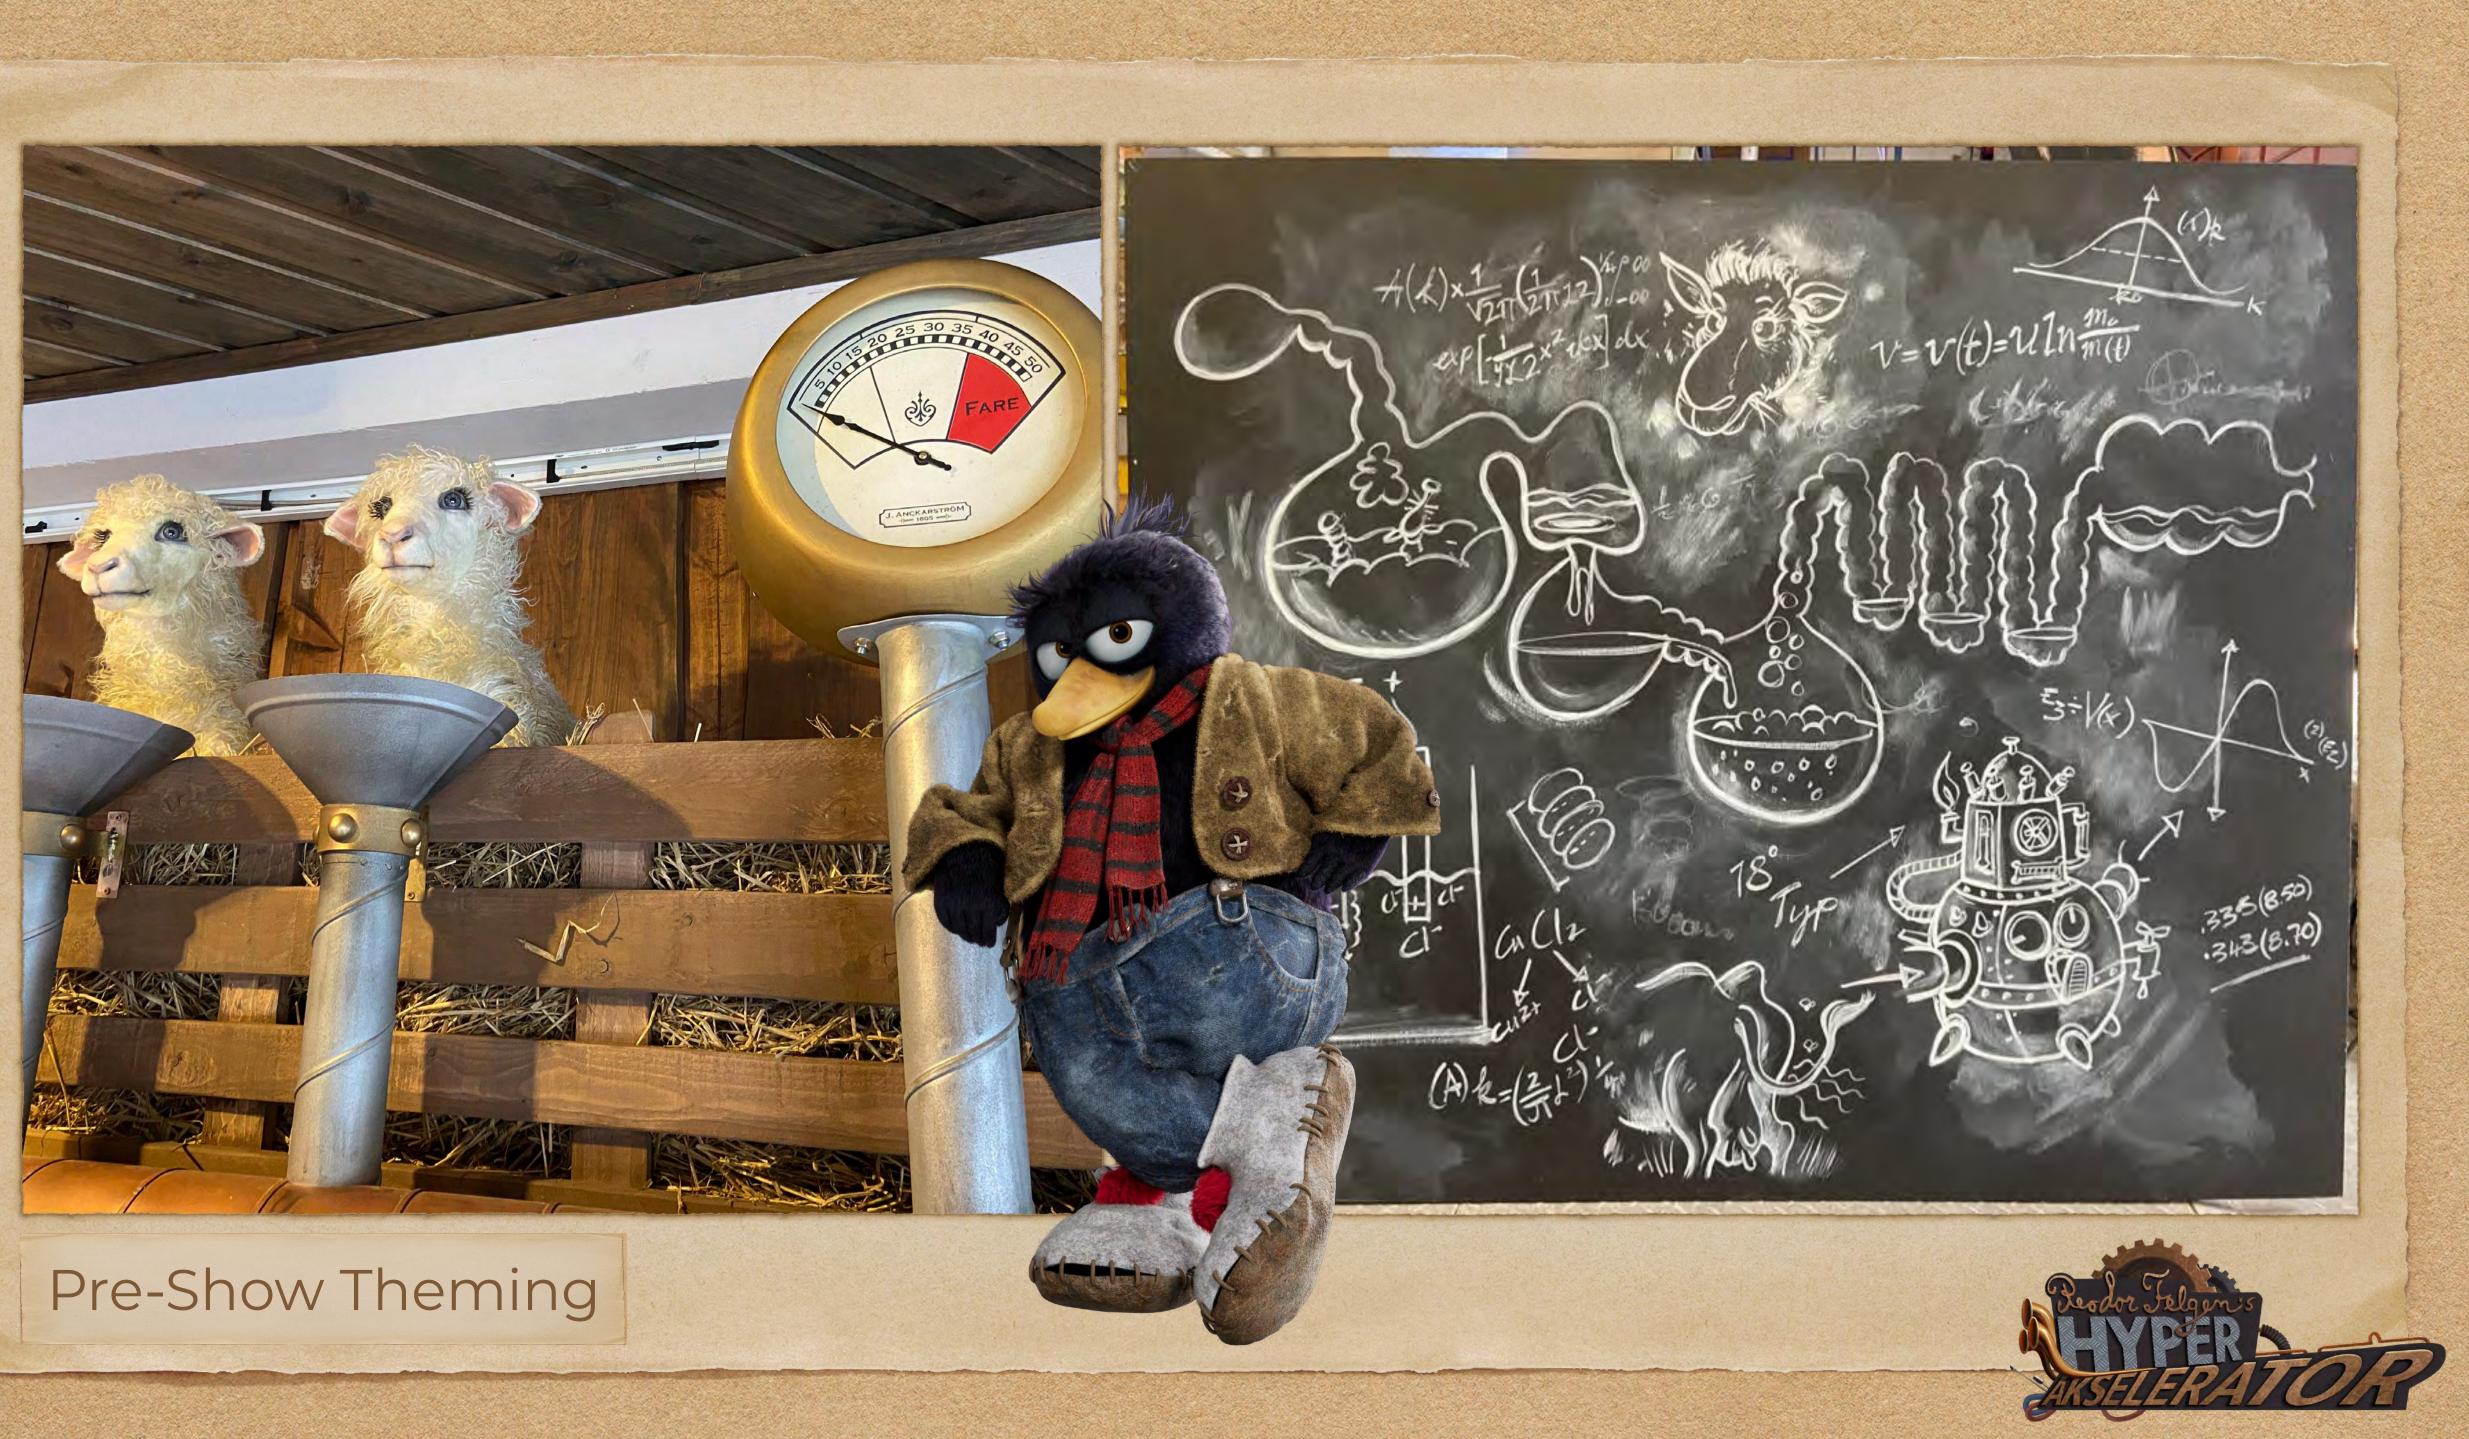

## Pre-Show Theming

## Story

In this fantastic attraction, guests accompany Solan and Ludvig, as they test out, Reodor, a crazy Norwegian inventor's solution to major climate challenges related to sustainability in the automotive and transportation industry – a totally green hydrogen fuel made by harvesting burps and farts from different animals.

The story begins inside the workshop of Reodor. Where Solan and Ludvig are testing out the Hyperakselerator - A traditional Norwegian Kicksled given a high-tech upgrade with the Hyperakselerator engine on the back of it - for the first time. But when Ludvig pulls the wrong lever, the vehicle goes out of control and flies off the test track, crashing through the walls of the workshop.