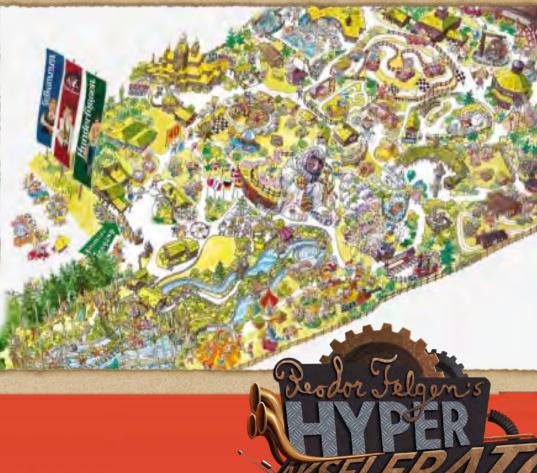

Hunderfossen -Where Fairy Tales become real!

Hele Norges Eventyrpark

Unique Norwegian troll and fairy tale Theme Park

•

•

•

•

- 60 attractions and activities for fun and learning through play.
- For families with children 1-13 years.
- Annual attendance approx 300,000.
- USD 11 million annual turnover.
- USD 100 million invested in the park.
- The most indoor attractions in all of Norway.
- 500 main-season employees.