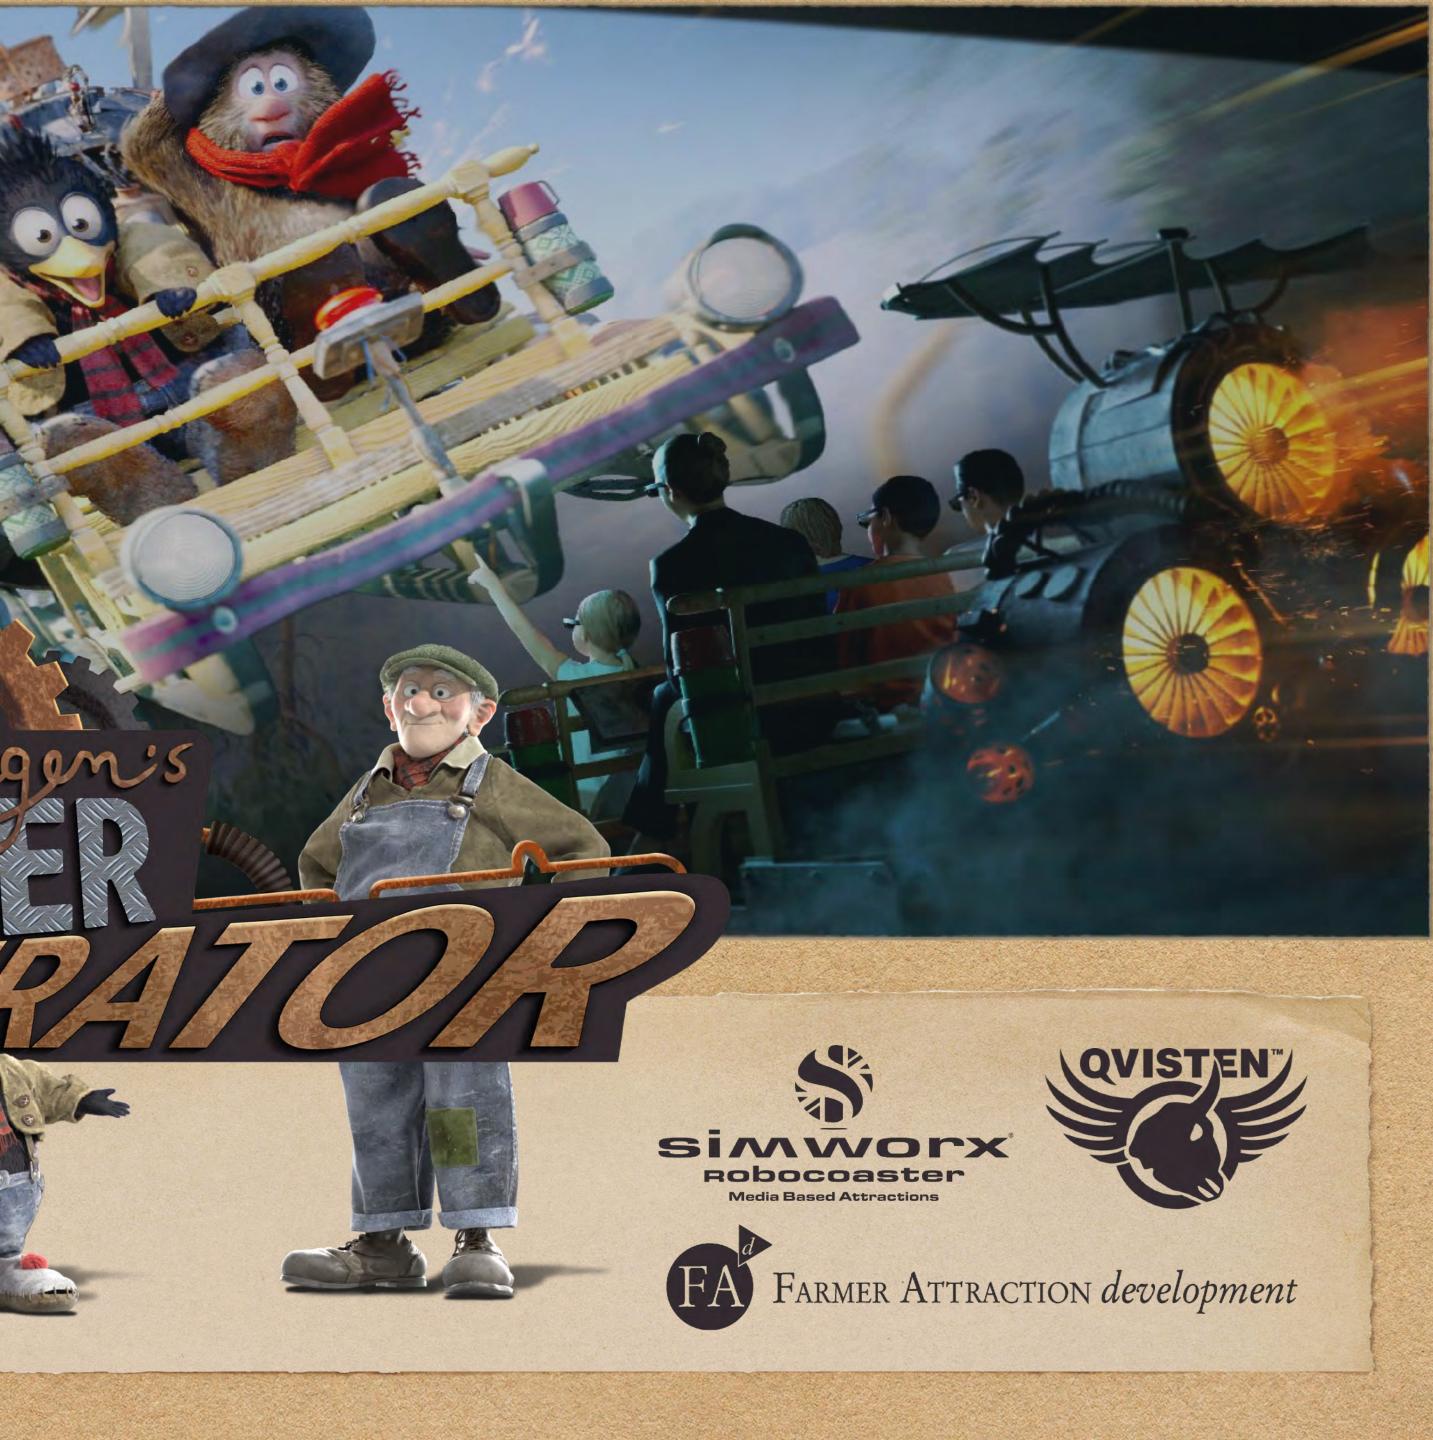

The story begins inside the workshop of Reodor. Where Solan and Ludvig are testing out the Hyperakselerator - A traditional Norwegian Kicksled given a high-tech upgrade with the Hyperakselerator engine on the back of it - for the first time. But when Ludvig pulls the wrong lever, the vehicle goes out of control and flies off the test track, crashing through the walls of the workshop.

> Now high on the snowy Pinchcliffe mountainside the Kicksled begins rushing down hill at great speed with little control crashing through piles of snow. They finally reach a more wooded area where the ground is less snow covered. Still descending at speed they now face the threat of falling trees, as they weave in and out of the woodland. They finally splash down into the river at the bottom of the hill and begin floating downstream, just as they're about to relax they see a waterfall in the distance that they're headed for. Not knowing what else to do, they are forced to press the big red button. The audience are encouraged to also press the physical buttons on their dashboard in order to activate the Hyper-accelerator. And BOOM, the Kicksled takes flight soaring off the top of the waterfall into the air as it soars through the sky it loops over the Hunderfossen Theme Park where we see some of the headline attractions before CRASH! The sleigh flies through the roof of the Hyperakselerator attraction's venue at the park. Reodor walks up and asks how it was, and Solan and Ludvig exclaim that it was fantastic!

## Ride Features

The attraction consists of four, 8-seat Stargazers that utilise 6DOF motion platforms, which allow for a wide variety of movements – making the ride both smooth and adrenaline inducing.

They sit in front of a large 3D, curved 16 metre wide projection screen. The vehicles, with steam punk inspired theming, have been designed to look like Reodor's Hyperakselerator from the story, and combine old and traditional elements to resemble something of a snow sleigh with a high-tech upgrade.

The ride itself lasts approximately 5 minutes in total with each Stargazer fitted with on-board special effects including water spray, wind and leg ticklers, as well as off-board smoke effects. These really enhance the story's realism and bring another dimension to the storytelling that compliments the media.

To differentiate this experience from that of a passive one we also integrated a big red push button that introduces an element of interactivity so that guests feel like they are interacting with on-screen media by pushing the button to activate the Hyperakselerator.