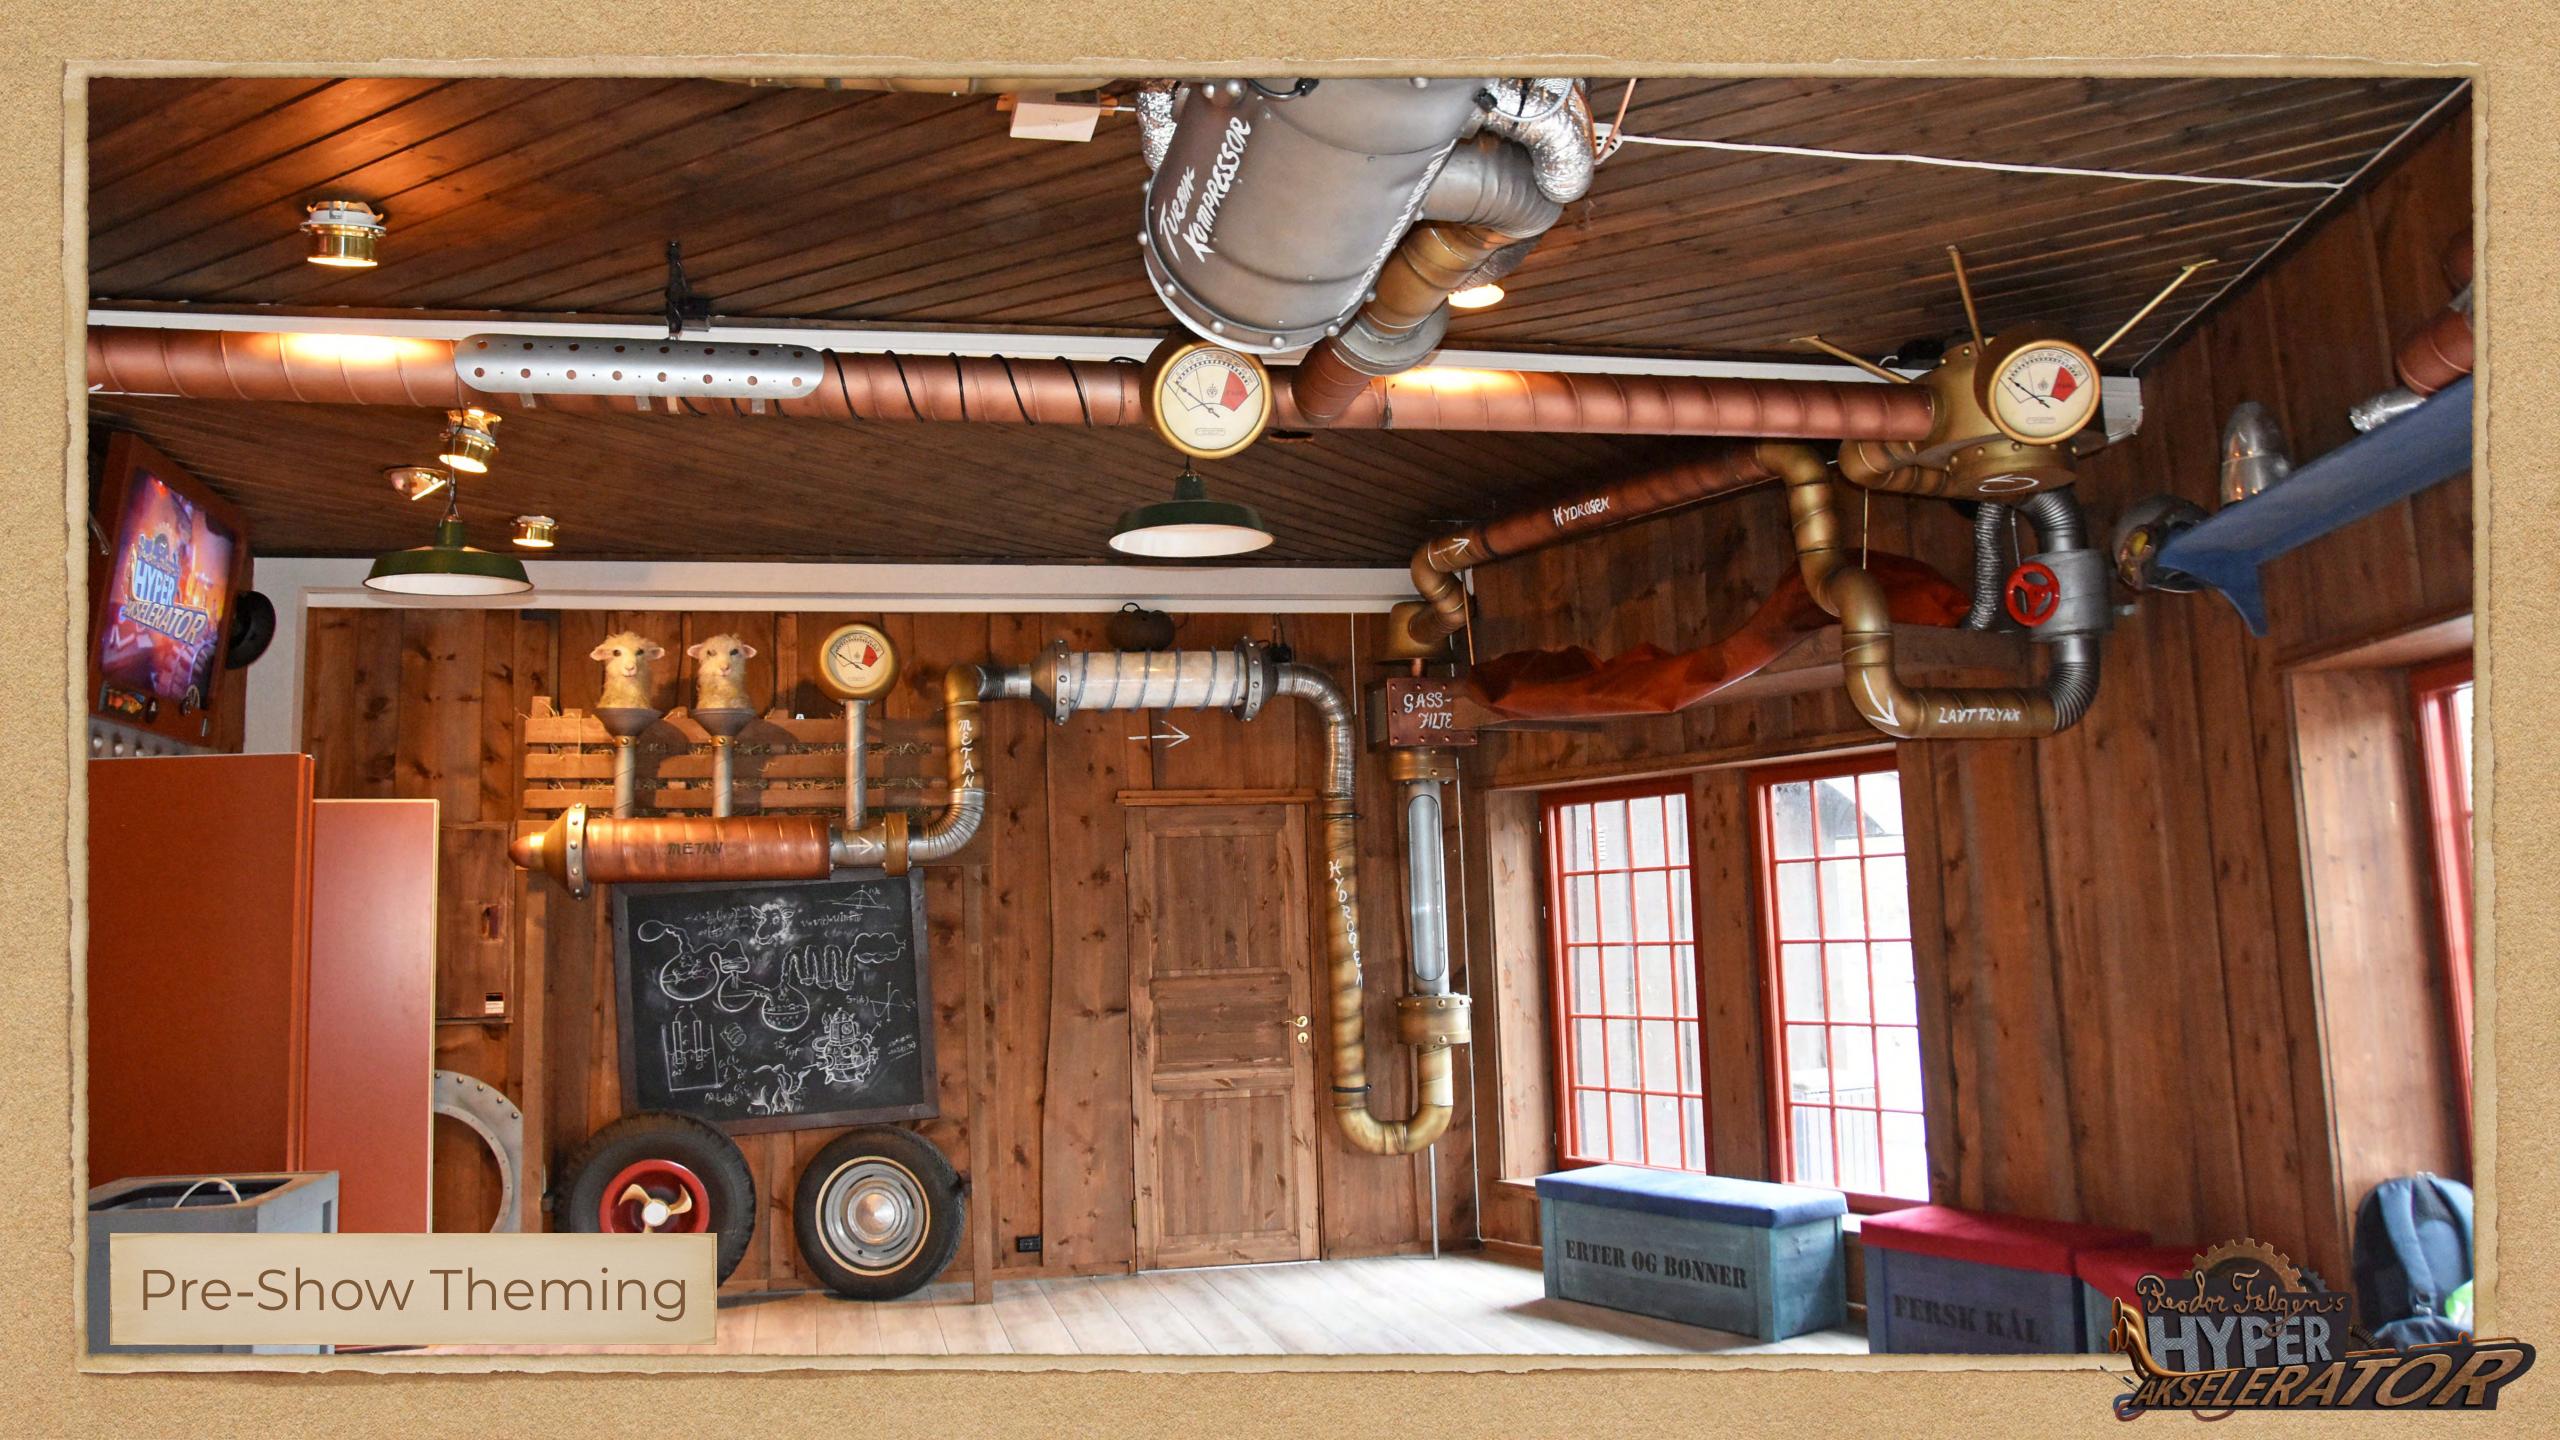

gned to look like Reodor's Hyperakselerator from the story, and combine old and traditional elements to resemble something of a snow sleigh with a high-tech upgrade.

The ride itself lasts approximately 5 minutes in total with each Stargazer fitted with on-board special effects including water spray, wind and leg ticklers, as well as off-board smoke effects. These really enhance the story's realism and bring another dimension to the storytelling that compliments the media.

To differentiate this experience from that of a passive one we also integrated a big red push button that introduces an element of interactivity so that guests feel like they are interacting with on-screen media by pushing the button to activate the Hyperakselerator.







"the Kick-Starter' & Water Spray























## Pre-Show Theming



















# Show Room















SUMMER PART 2 2021

DARK RIDES / THEATERS / COASTERS

Simworx's latest Stargazer attraction is based on the characters from the famous Norwegian author and illustrator; Kjell Aukrust's Flåklypa Universe, as they test out a solution to major climate challenges

Ticketing, Cash Handling & Access Control LEGOLAND Windsor Resort Village Roadshow Theme Parks

EXPERIENCE TH

Press



# Stories from a Norweigan icon

Simworx has unveiled its latest Stargazer attraction, Hyperakselerator, at leading Norwegian theme park, Hunderfossen. Park World editor, Becci Knowles speaks to Simworx CEO, Terry Monkton to find out more about this fun, family adventure and the narrative that drives it.

f Itisa fantastic ride that the Simw