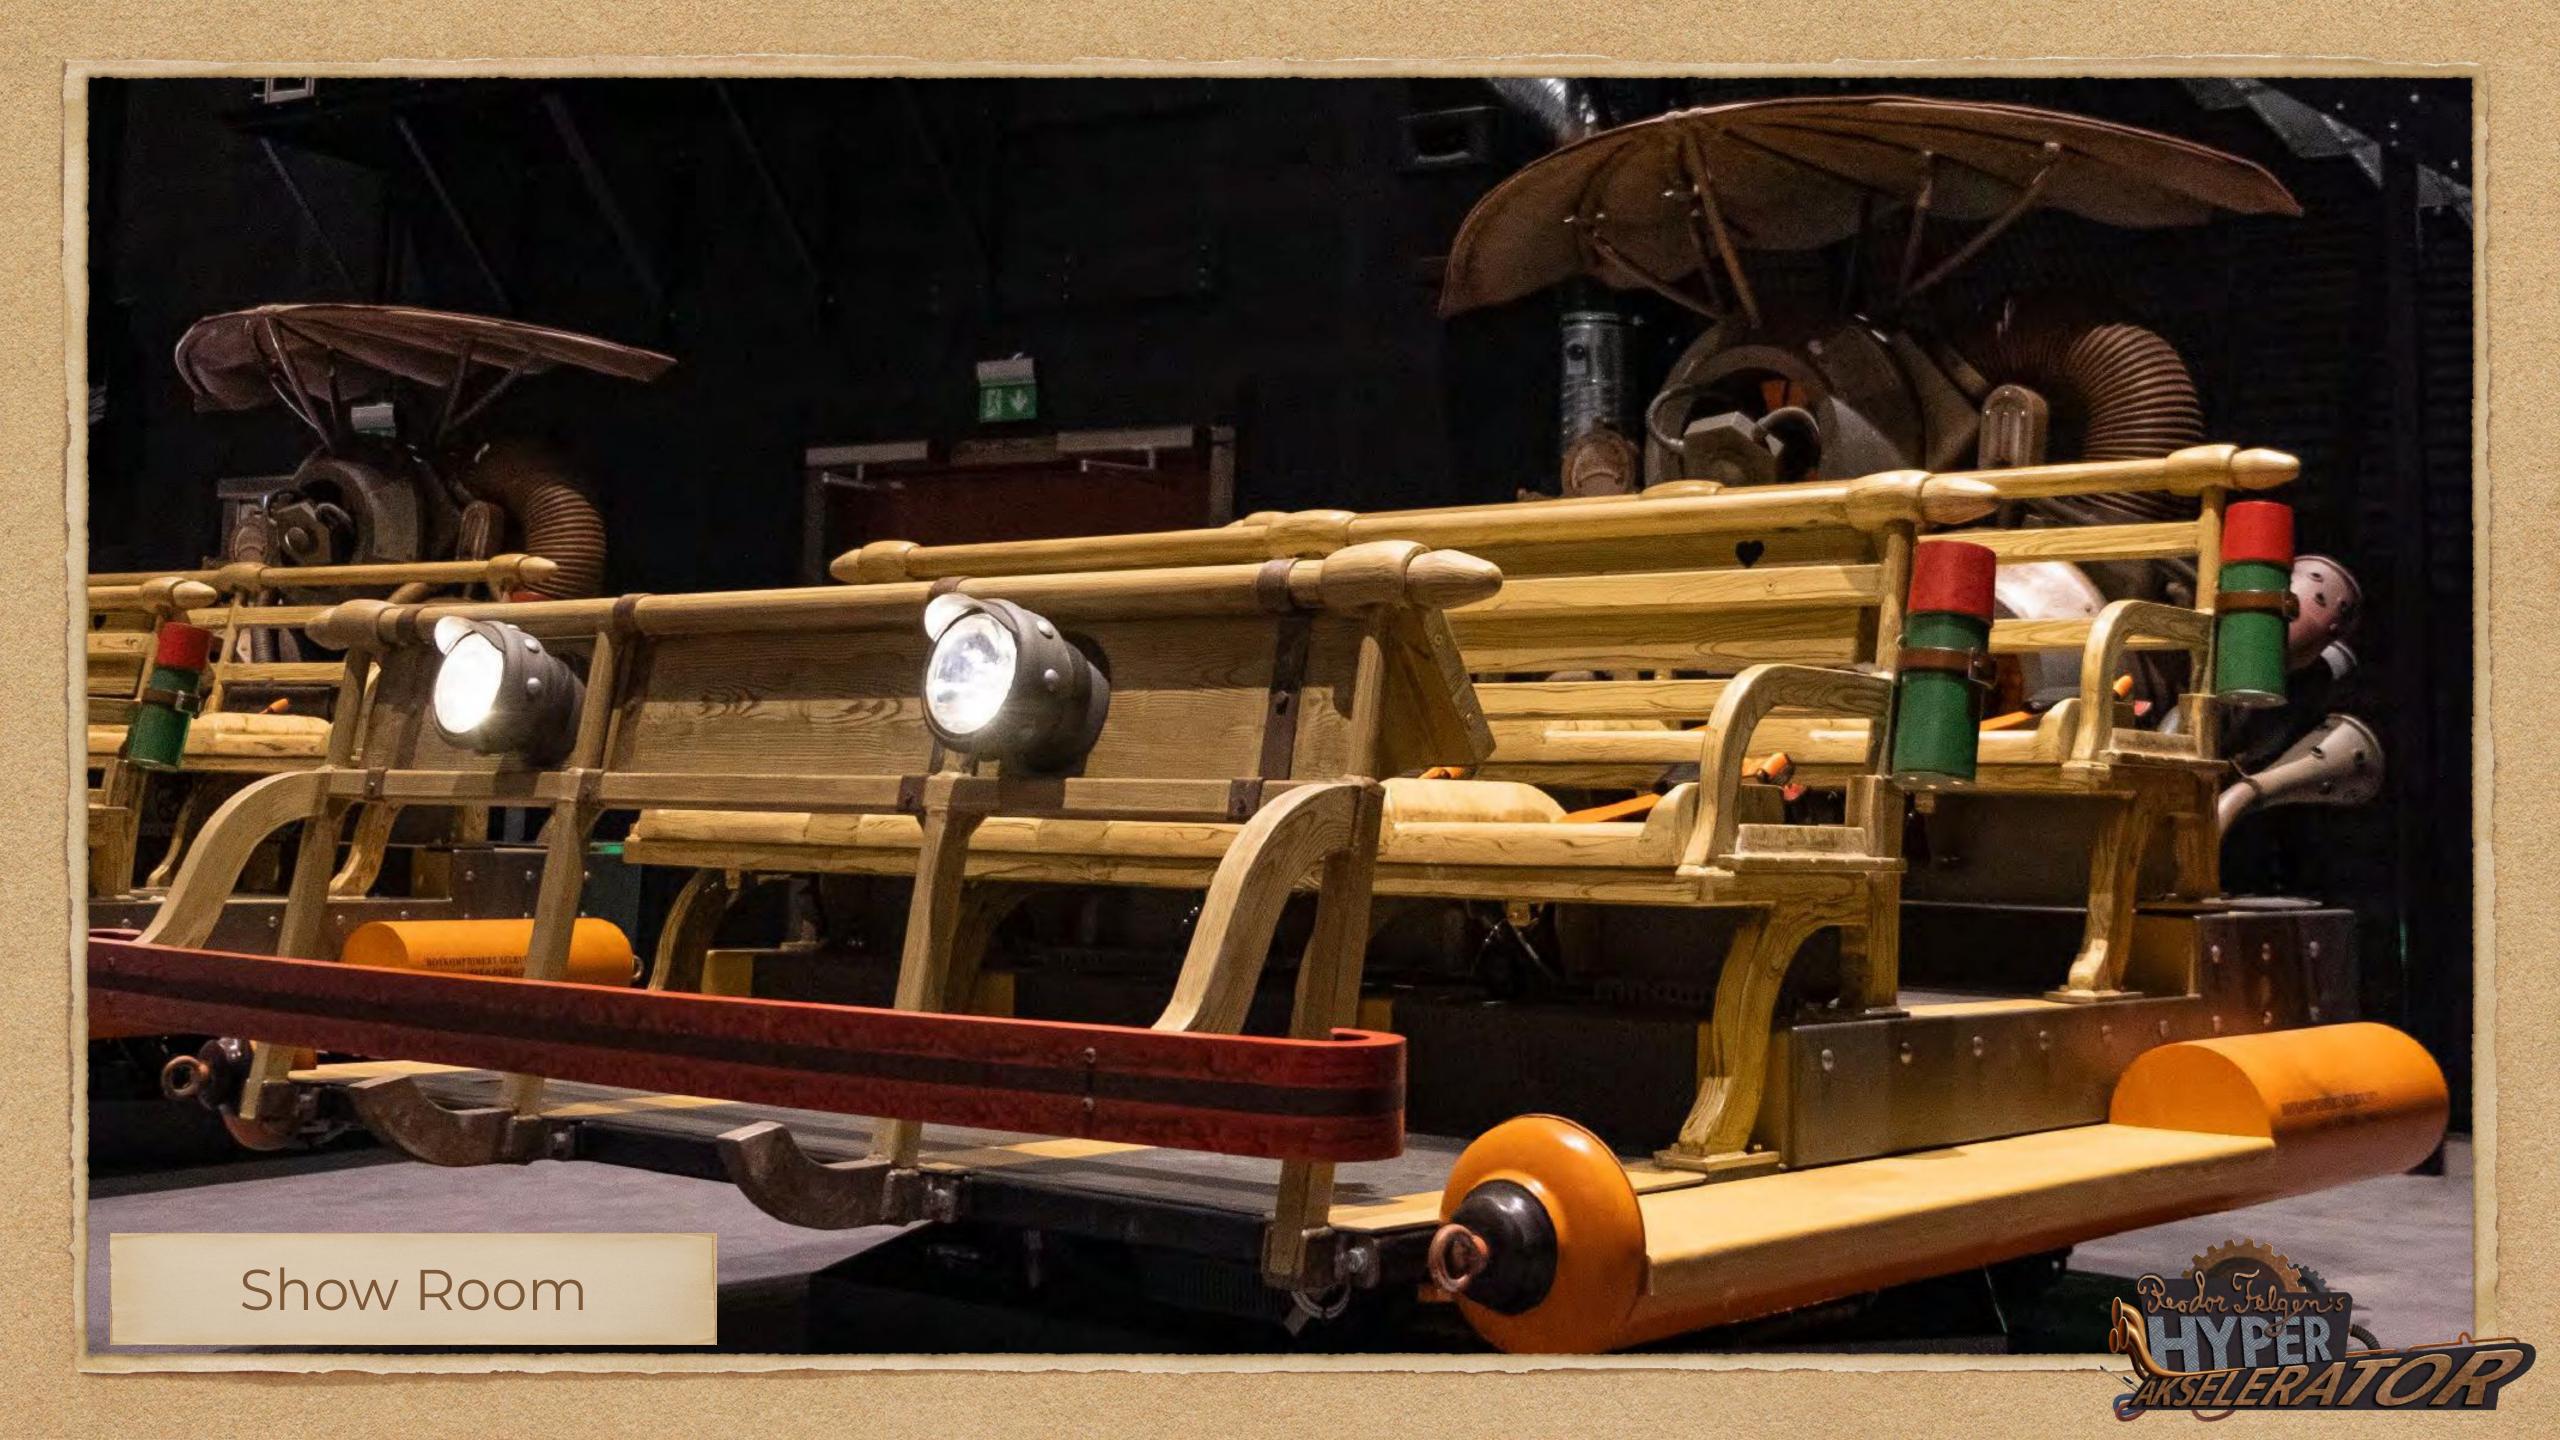

## Ride Features

The attraction consists of four, 8-seat Stargazers that utilise 6DOF motion platforms, which allow for a wide variety of movements – making the ride both smooth and adrenaline inducing.

They sit in front of a large 3D, curved 16 metre wide projection screen. The vehicles, with steam punk inspired theming, have been designed to look like Reodor's Hyperakselerator from the story, and combine old and traditional elements to resemble something of a snow sleigh with a high-tech upgrade.