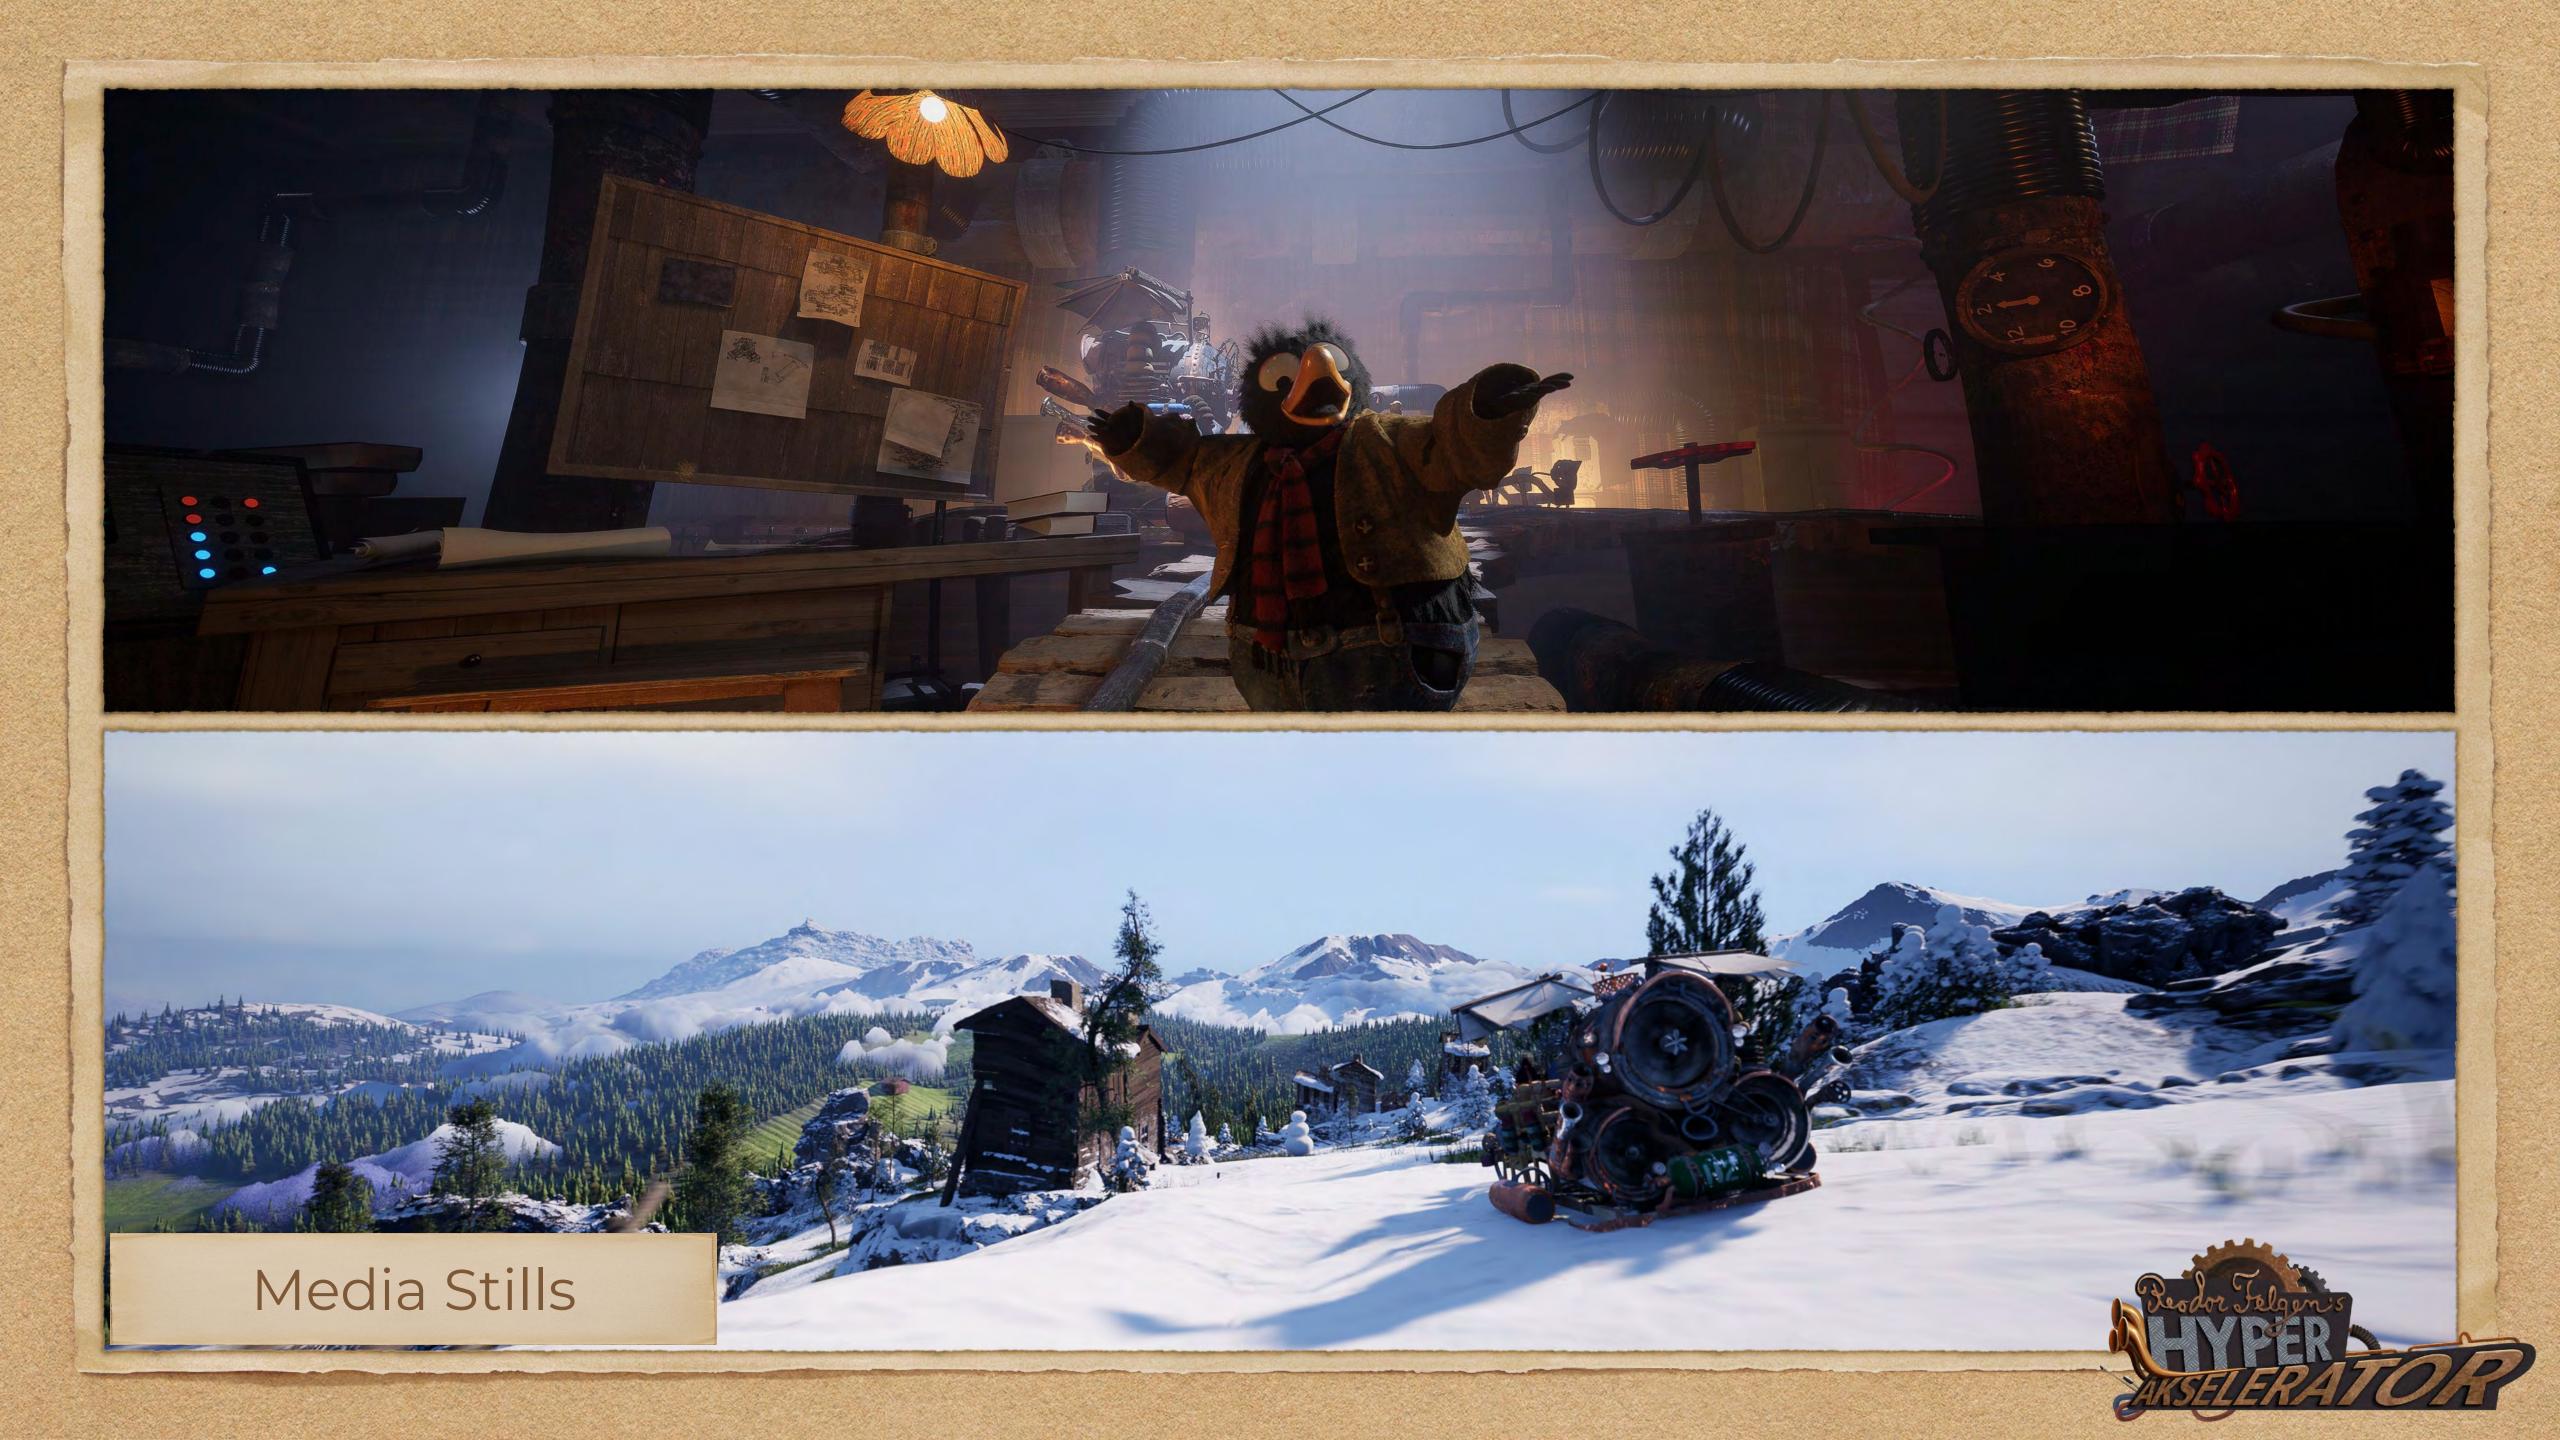

The story begins inside the workshop of Reodor. Where Solan and Ludvig are testing out the Hyperakselerator - A traditional Norwegian Kicksled given a high-tech upgrade with the Hyperakselerator engine on the back of it - for the first time. But when Ludvig pulls the wrong lever, the vehicle goes out of control and flies off the test track, crashing through the walls of the workshop.

> Now high on the snowy Pinchcliffe mountainside the Kicksled begins rushing down hill at great speed with little control crashing through piles of snow. They finally reach a more wooded area where the ground is less snow covered. Still descending at speed they now face the threat of falling trees, as they weave in and out of the woodland. They finally splash down into the river at the bottom of the hill and begin floating downstream, just as they're about to relax they see a waterfall in the distance that they're headed for. Not knowing what else to do, they are forced to press the big red button. The audience are encouraged to also press the physical buttons on their dashboard in order to activate the Hyper-accelerator. And BOOM, the Kicksled takes flight soaring off the top of the waterfall into the air as it soars through the sky it loops over the Hunderfossen Theme Park where we see some of the headline attractions before CRASH! The sleigh flies through the roof of the Hyperakselerator attraction's venue at the park. Reodor walks up and asks how it was, and Solan and Ludvig exclaim that it was fantastic!