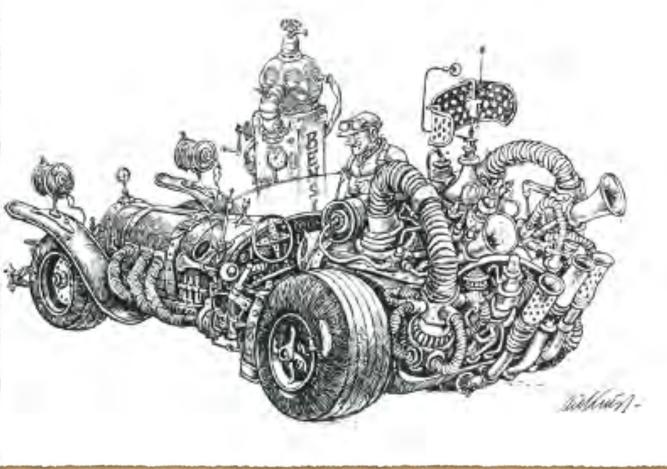

The story begins inside the workshop of Reodor. Where Solan and Ludvig are testing out the Hyperakselerator - A traditional Norwegian Kicksled given a high-tech upgrade with the Hyperakselerator engine on the back of it - for the first time. But when Ludvig pulls the wrong lever, the vehicle goes out of control and flies off the test track, crashing through the walls of the workshop.

They sit in front of a large 3D, curved 16 metre wide projection screen. The vehicles, with steam punk inspired theming, have been designed to look like Reodor's Hyperakselerator from the story, and combine old and traditional elements to resemble something of a snow sleigh with a high-tech upgrade.