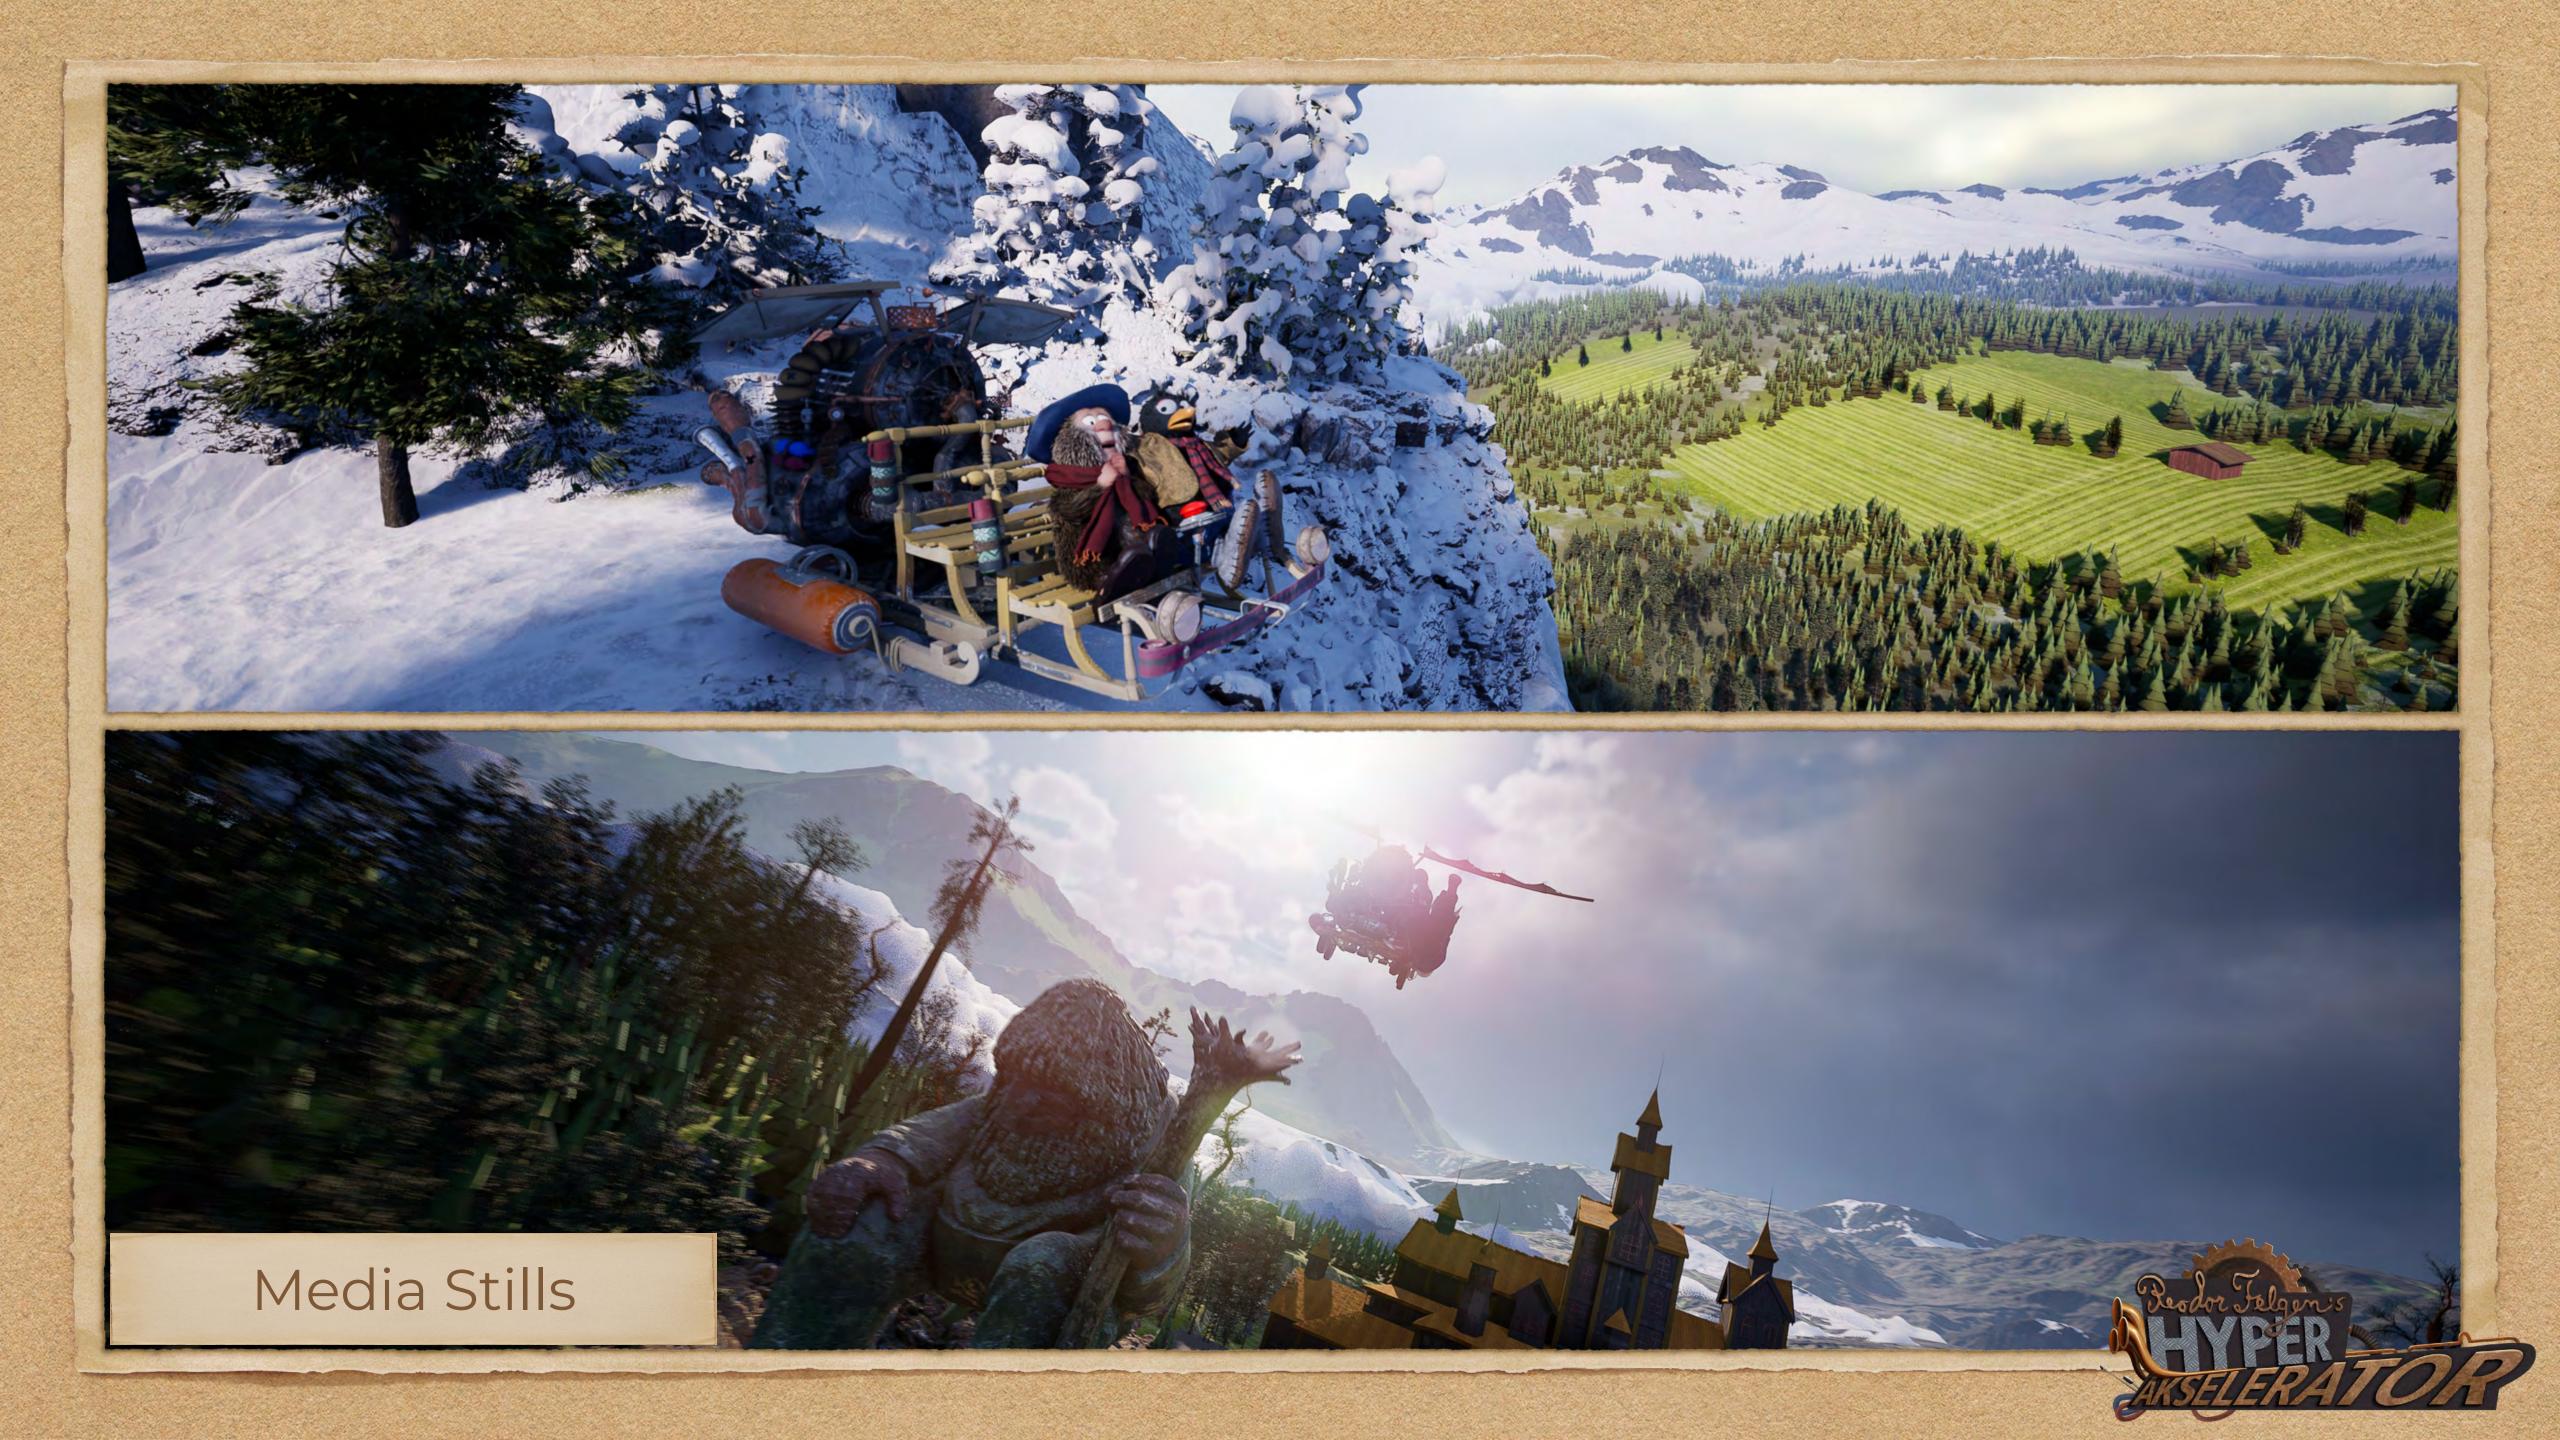

The story begins inside the workshop of Reodor. Where Solan and Ludvig are testing out the Hyperakselerator - A traditional Norwegian Kicksled given a high-tech upgrade with the Hyperakselerator engine on the back of it - for the first time. But when Ludvig pulls the wrong lever, the vehicle goes out of control and flies off the test track, crashing through the walls of the workshop.

> Now high on the snowy Pinchcliffe mountainside the Kicksled begins rushing down hill at great speed with little control crashing through piles of snow. They finally reach a more wooded area where the ground is less snow covered. Still descending at speed they now face the threat of falling trees, as they weave in and out of the woodland. They finally splash down into the river at the bottom of the hill and begin floating downstream, just as they're about to relax they see a waterfall in the distance that they're headed for. Not knowing what else to do, they are forced to press the big red button. The audience are encouraged to also press the physical buttons on their dashboard in order to activate the Hyper-accelerator. And BOOM, the Kicksled takes flight soaring off the top of the waterfall into the air as it soars through the sky it loops over the Hunderfossen Theme Park where we see some of the headline attractions before CRASH! The sleigh flies through the roof of the Hyperakselerator attraction's venue at the park. Reodor walks up and asks how it was, and Solan and Ludvig exclaim that it was fantastic!