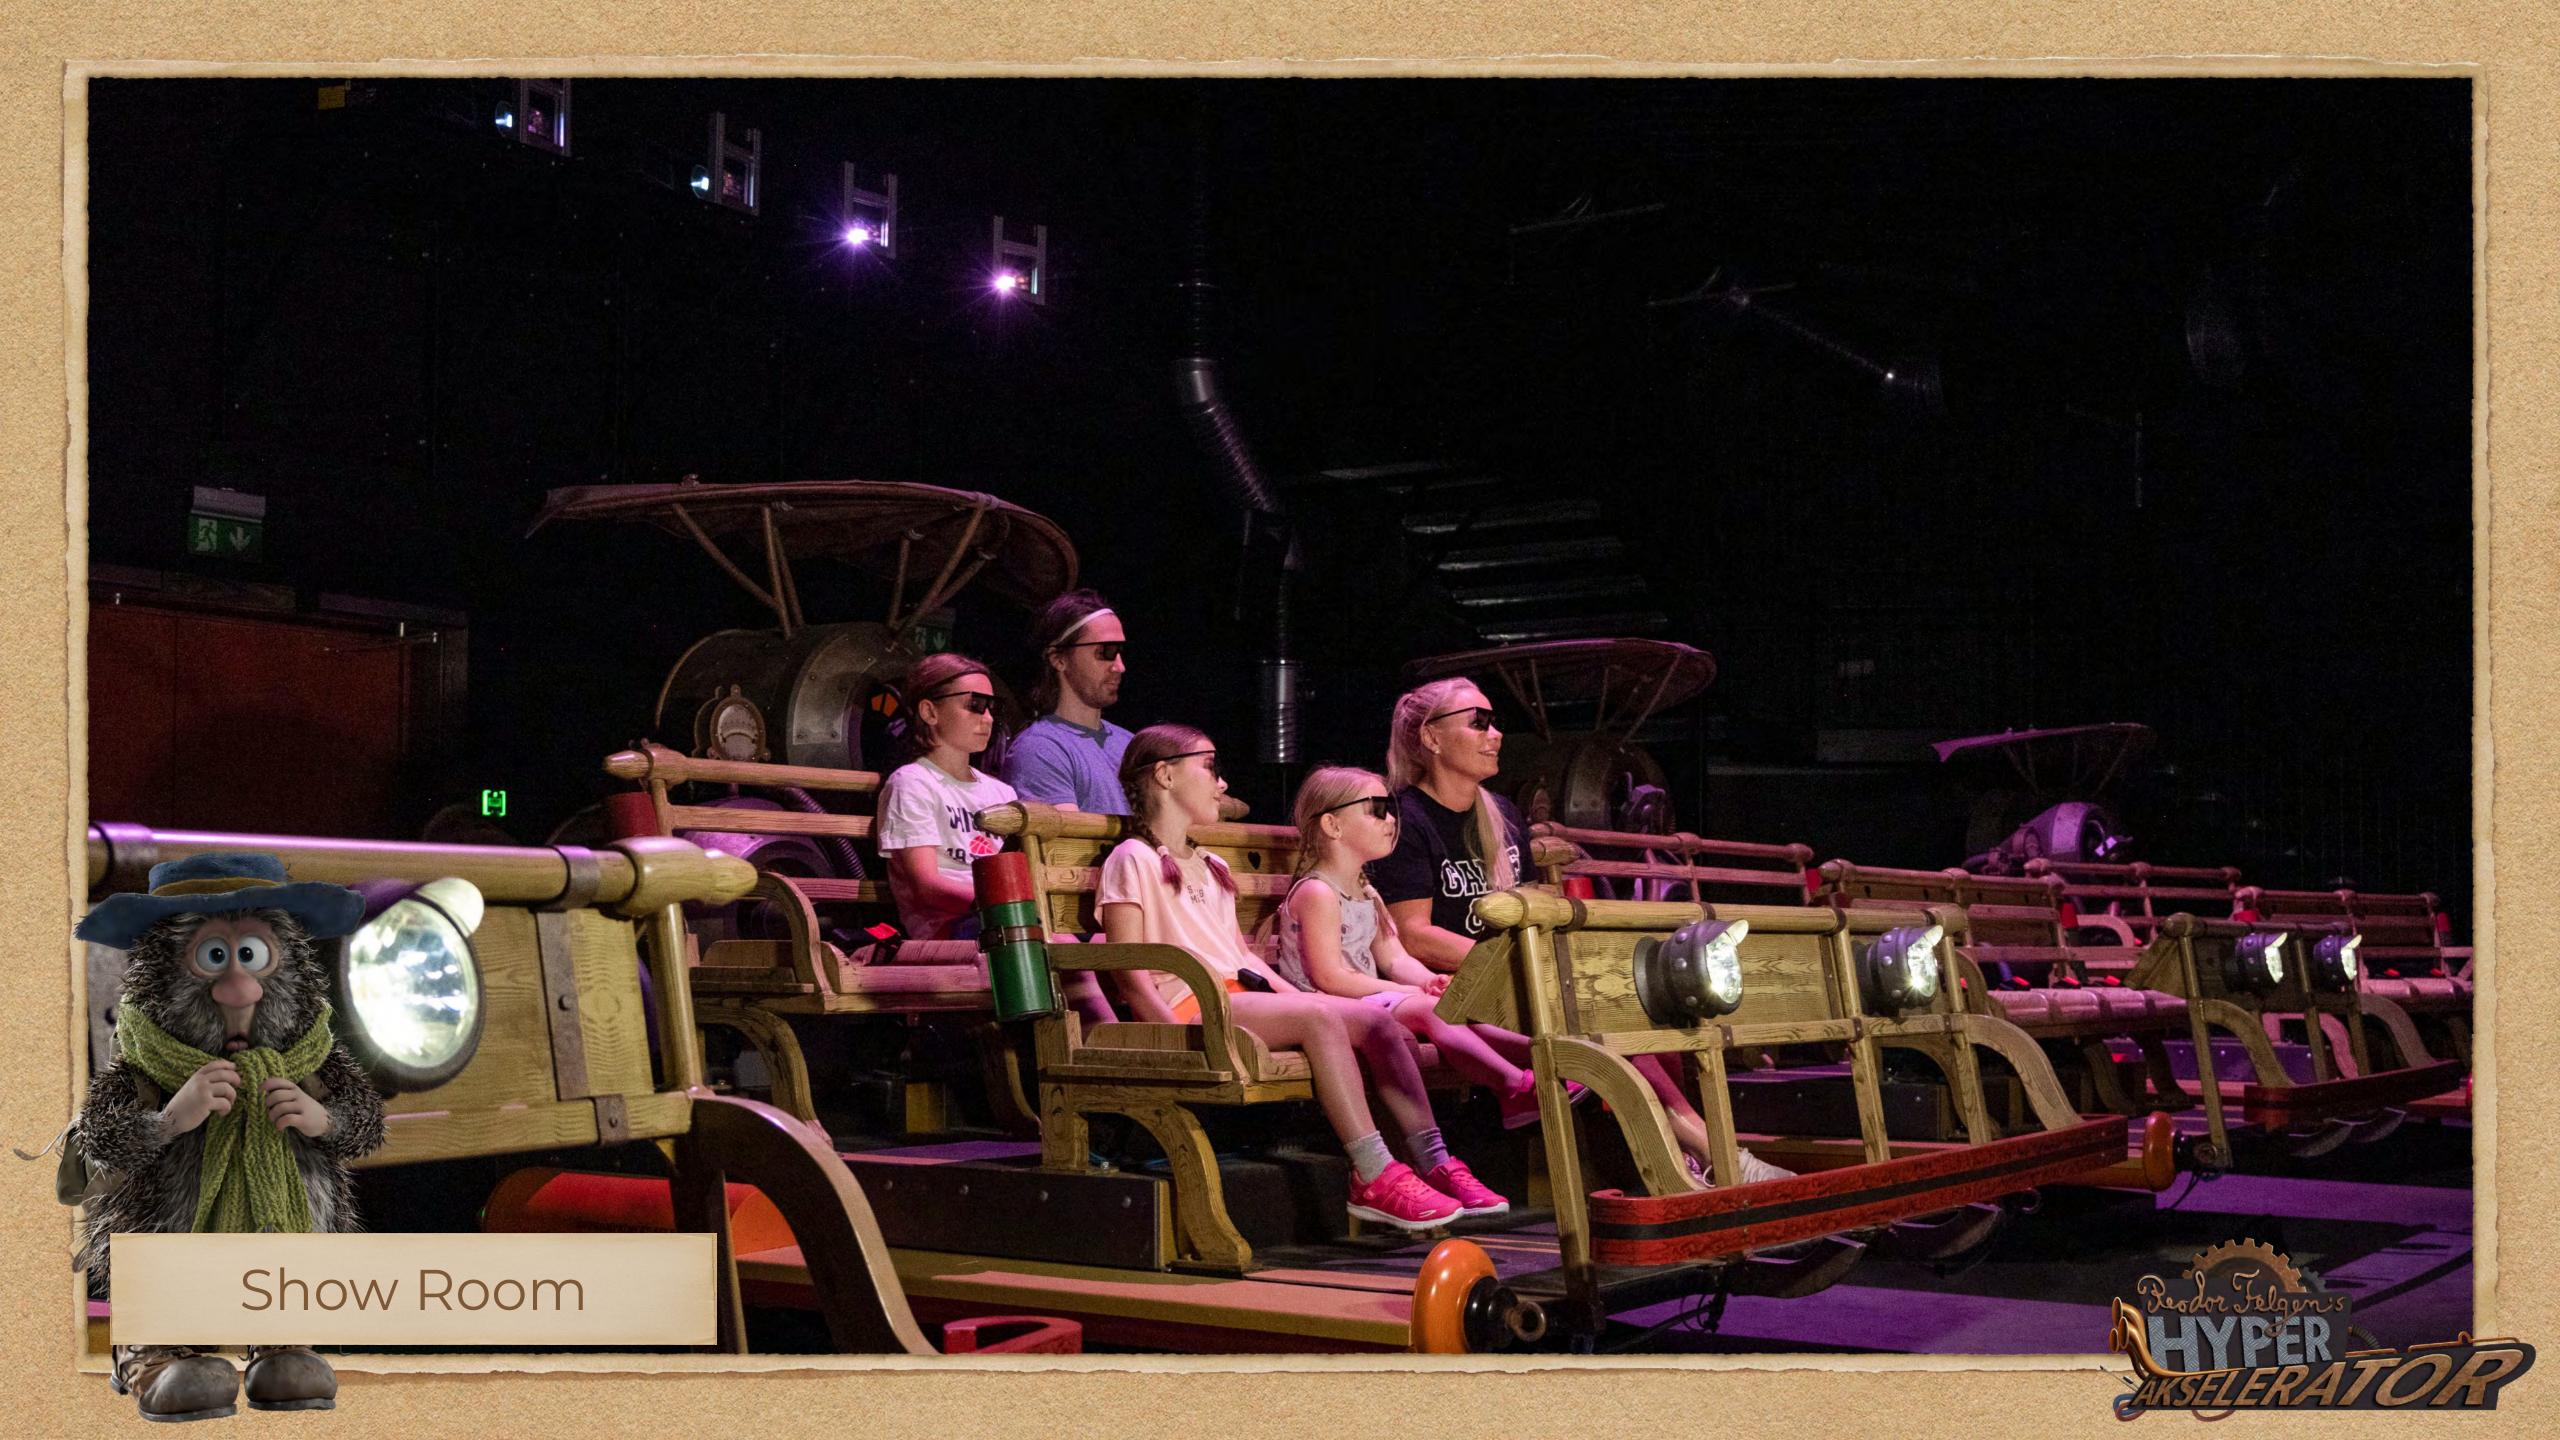

## Ride Features

The attraction consists of four, 8-seat Stargazers that utilise 6DOF motion platforms, which allow for a wide variety of movements – making the ride both smooth and adrenaline inducing.

They sit in front of a large 3D, curved 16 metre wide projection screen. The vehicles, with steam punk inspired theming, have been designed to look like Reodor's Hyperakselerator from the story, and combine old and traditional elements to resemble something of a snow sleigh with a high-tech upgrade.

The ride itself lasts approximately 5 minutes in total with each Stargazer fitted with on-board special effects including water spray, wind and leg ticklers, as well as off-board smoke effects. These really enhance the story's realism and bring another dimension to the storytelling that compliments the media.

To differentiate this experience from that of a passive one we also integrated a big red push button that introduces an element of interactivity so that guests feel like they are interacting with on-screen media by pushing the button to activate the Hyperakselerator.