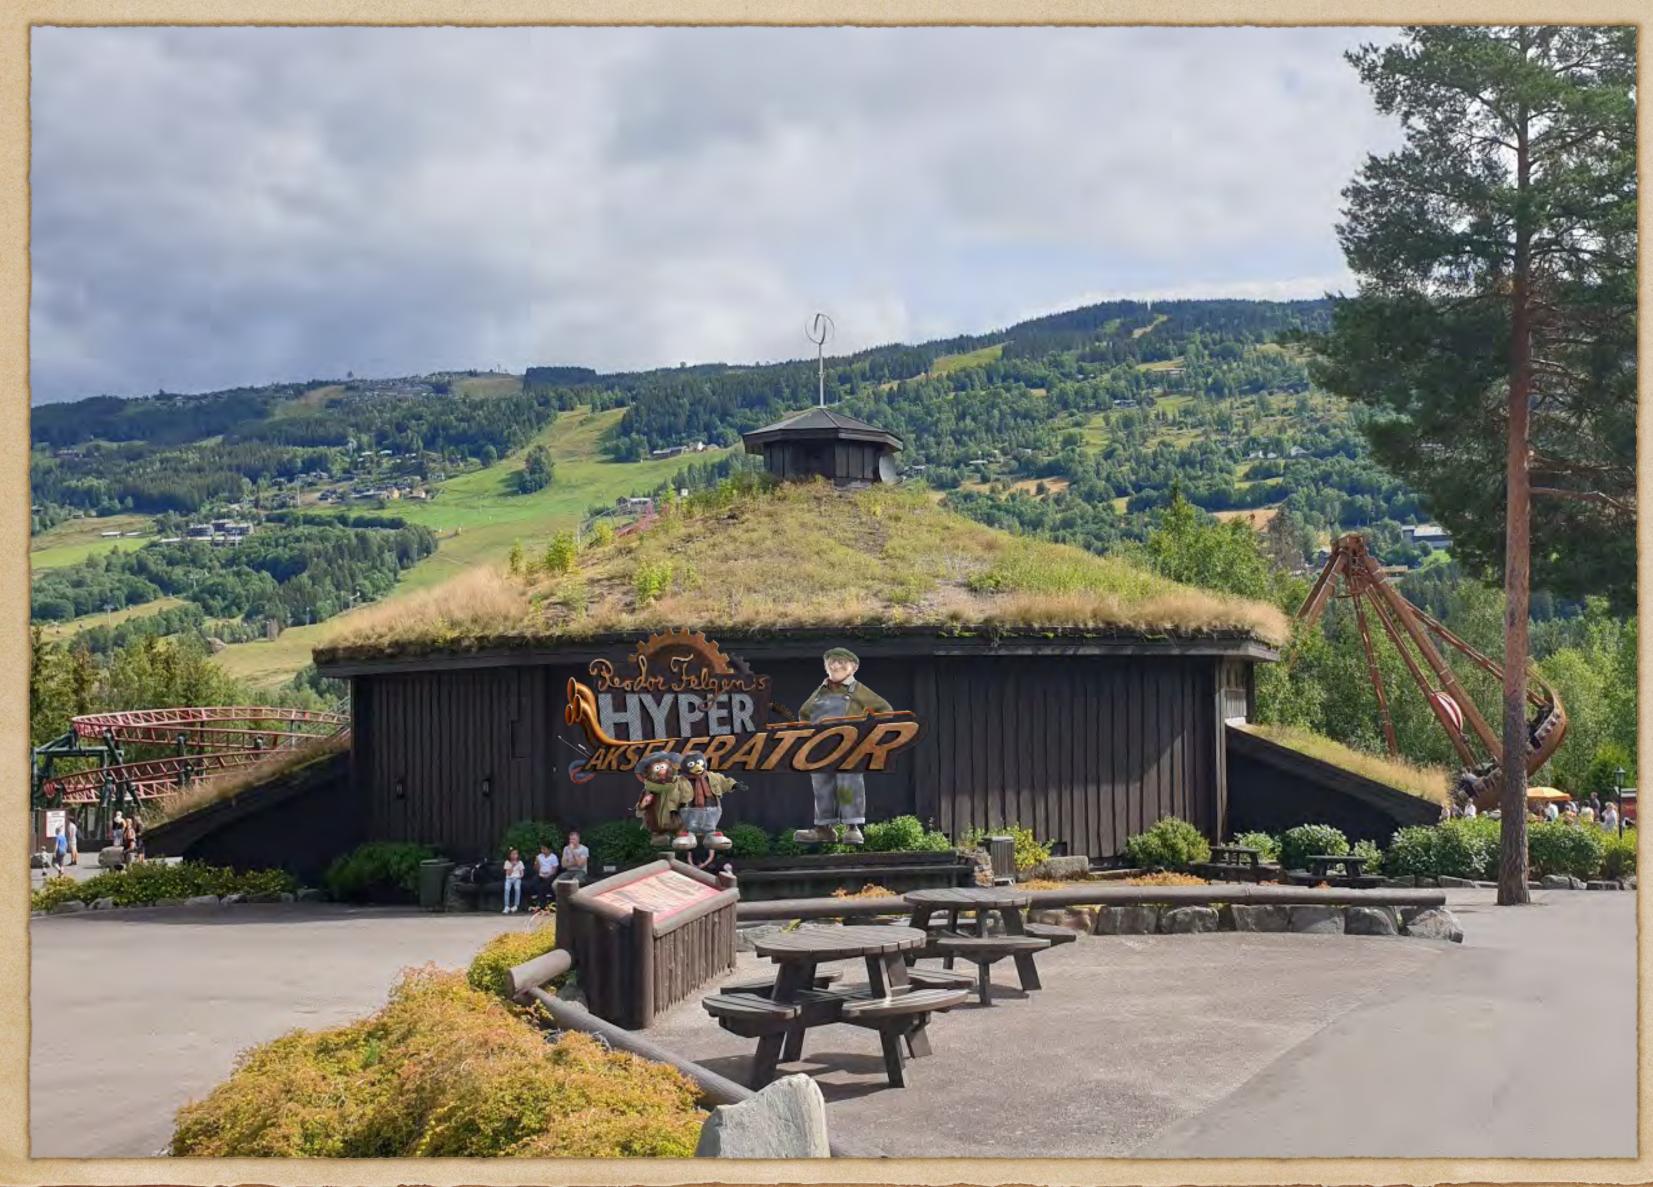

## The Venue - Built out of an existing building which used to be a Videodome

The building was built in 1989, and housed a panoramic cinema with 110 seats. The show technology and the films became slowly outdated, and the park direction has over the last decade worked with many different concept ideas to renew the attraction. The building itself was ideal for the Simworx Stargazers, and the position of the building, just between two other Reodor Felgen/ Aukrust-themed attractions in the park, made it perfect for the Reodor Felgen's Hyperakselerator.

## Ride Features

The attraction consists of four, 8-seat Stargazers that utilise 6DOF motion platforms, which allow for a wide variety of movements – making the ride both smooth and adrenaline inducing.

They sit in front of a large 3D, curved 16 metre wide projection screen. The vehicles, with steam punk inspired theming, have been designed to look like Reodor's Hyperakselerator from the story, and combine old and traditional elements to resemble something of a snow sleigh with a high-tech upgrade.