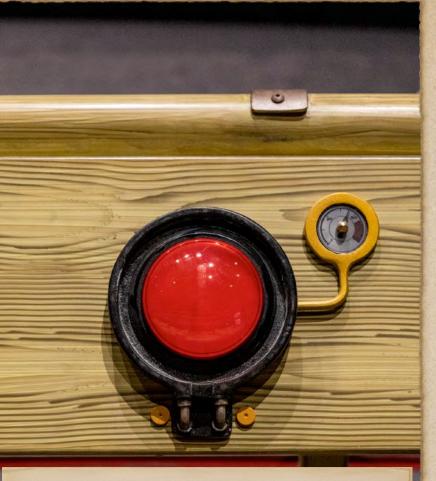

To differentiate this experience from that of a passive one we also integrated a big red push button that introduces an element of interactivity so that guests feel like they are interacting with on-screen media by pushing the button to activate the Hyperakselerator.