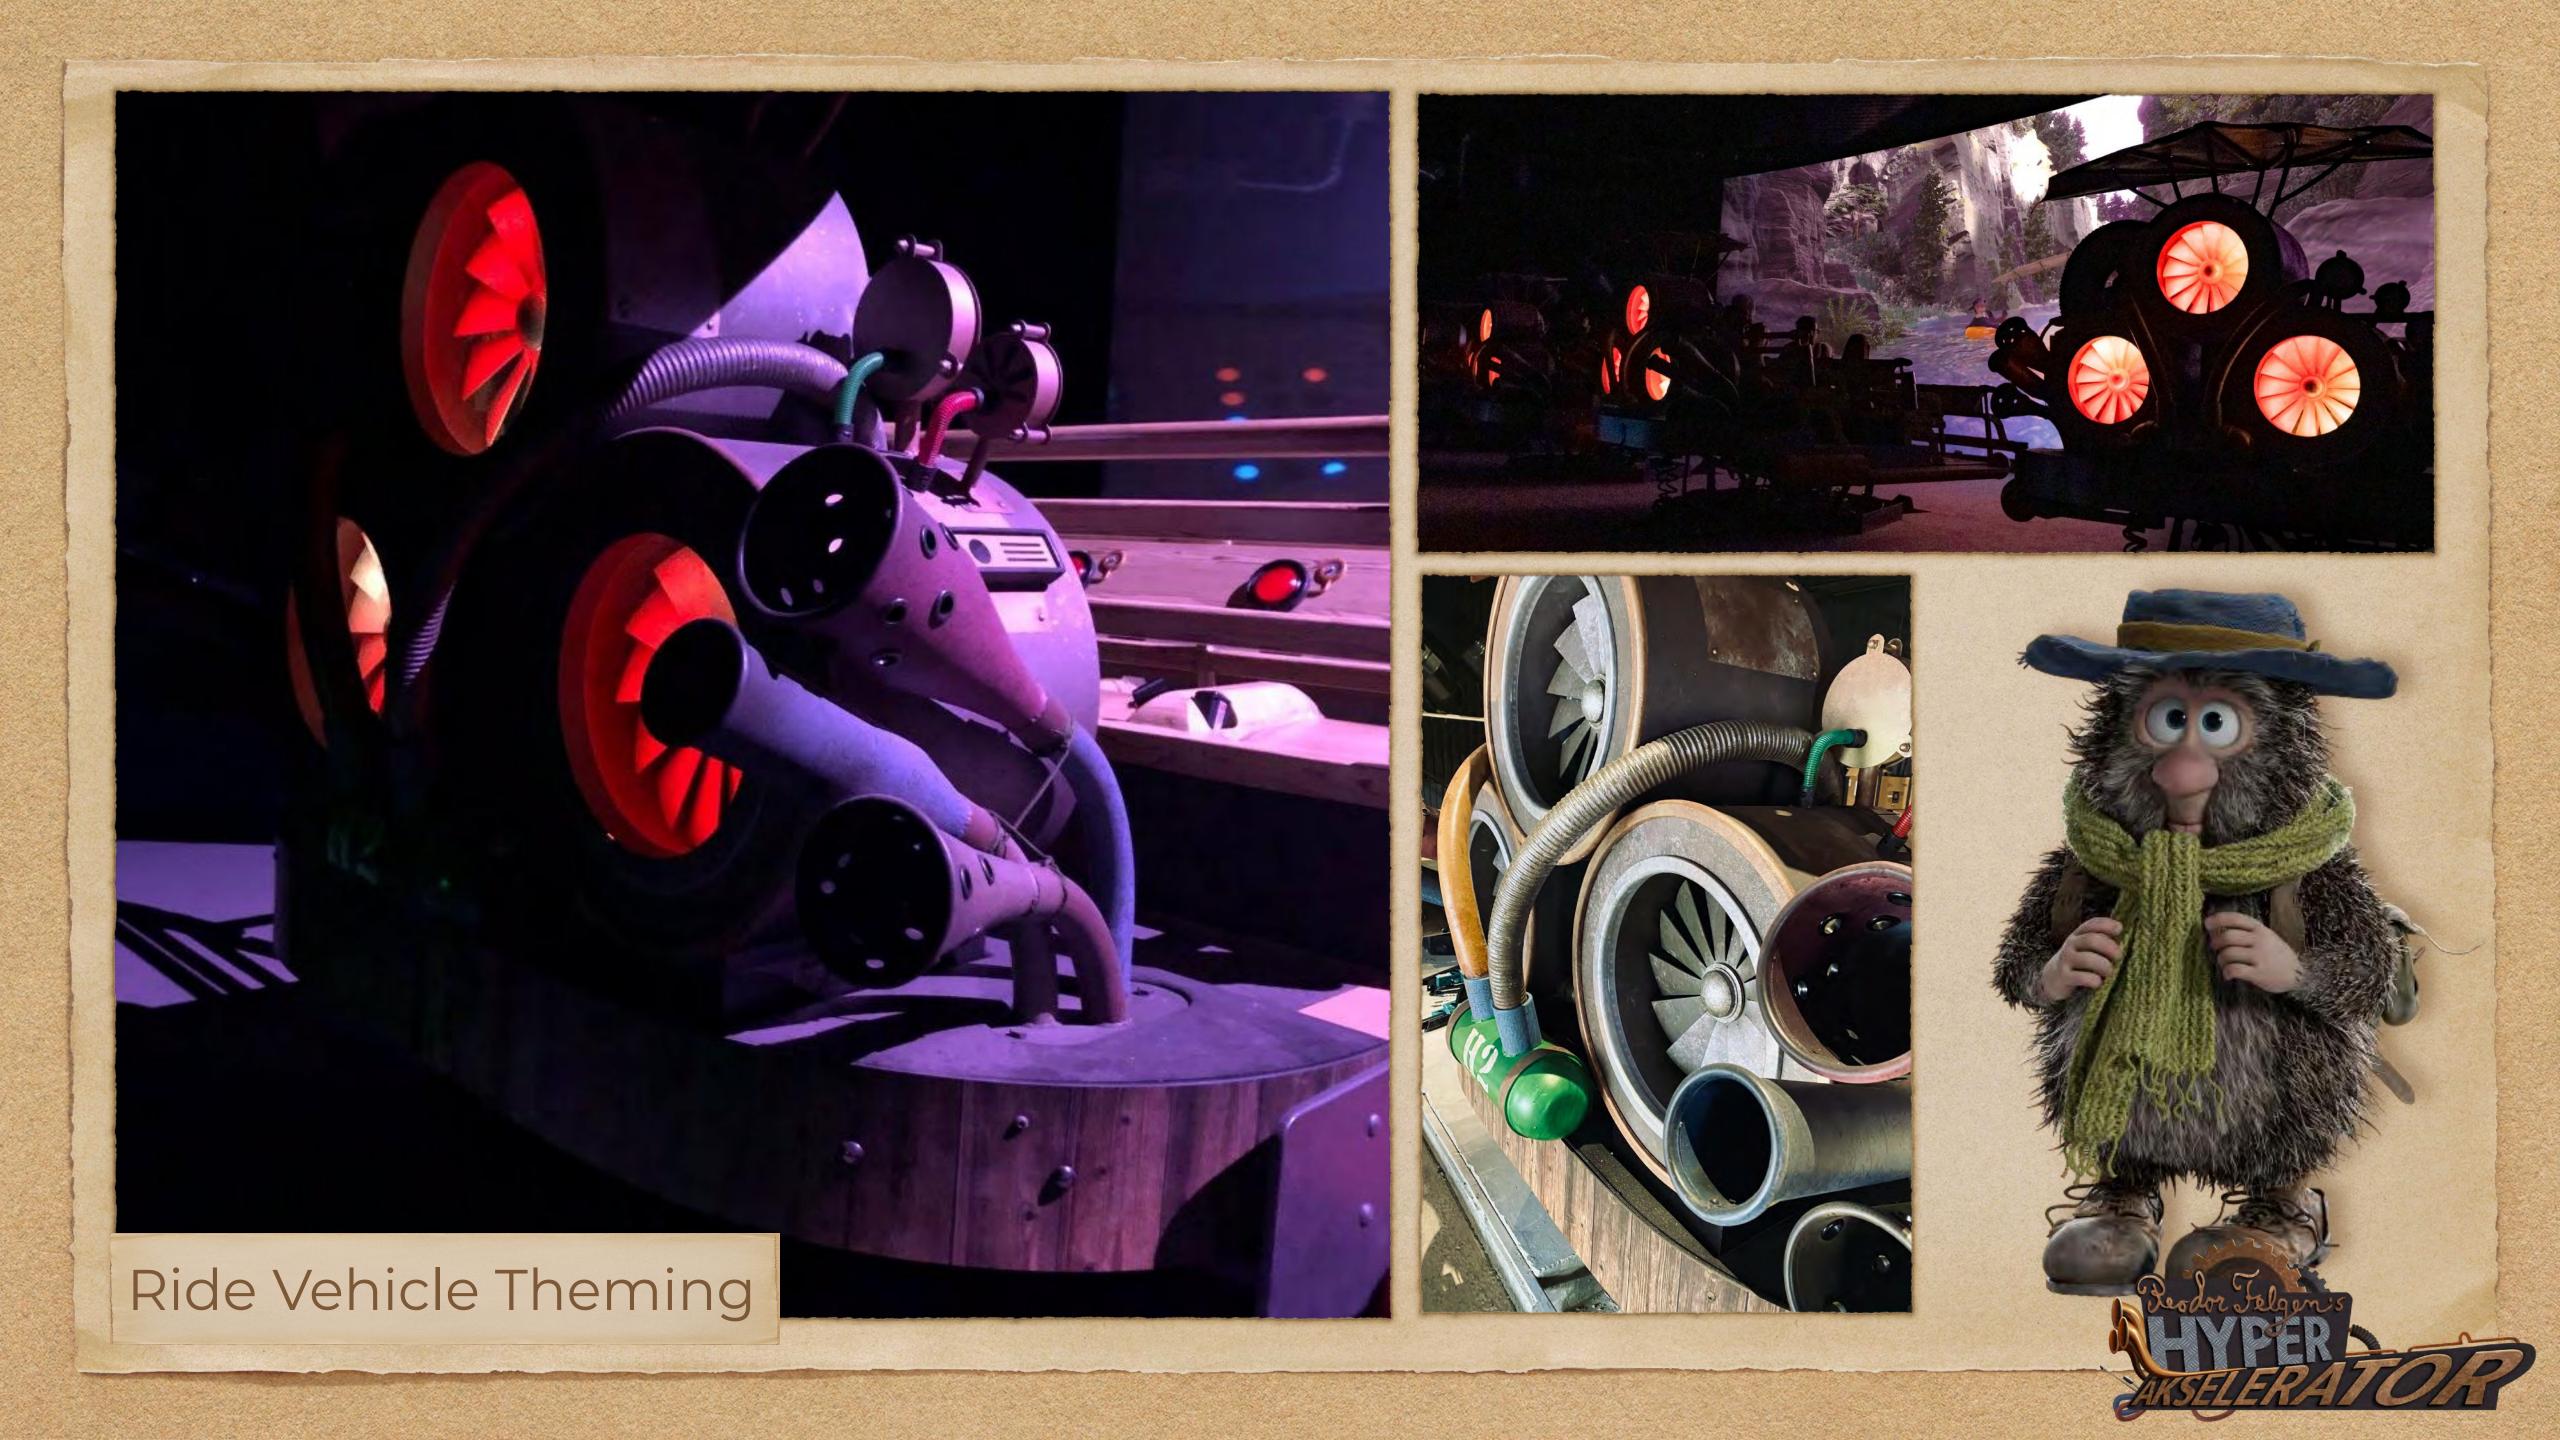

## Ride Features

The attraction consists of four, 8-seat Stargazers that utilise 6DOF motion platforms, which allow for a wide variety of movements – making the ride both smooth and adrenaline inducing.

They sit in front of a large 3D, curved 16 metre wide projection screen. The vehicles, with steam punk inspired theming, have been designed to look like Reodor's Hyperakselerator from the story, and combine old and traditional elements to resemble something of a snow sleigh with a high-tech upgrade.