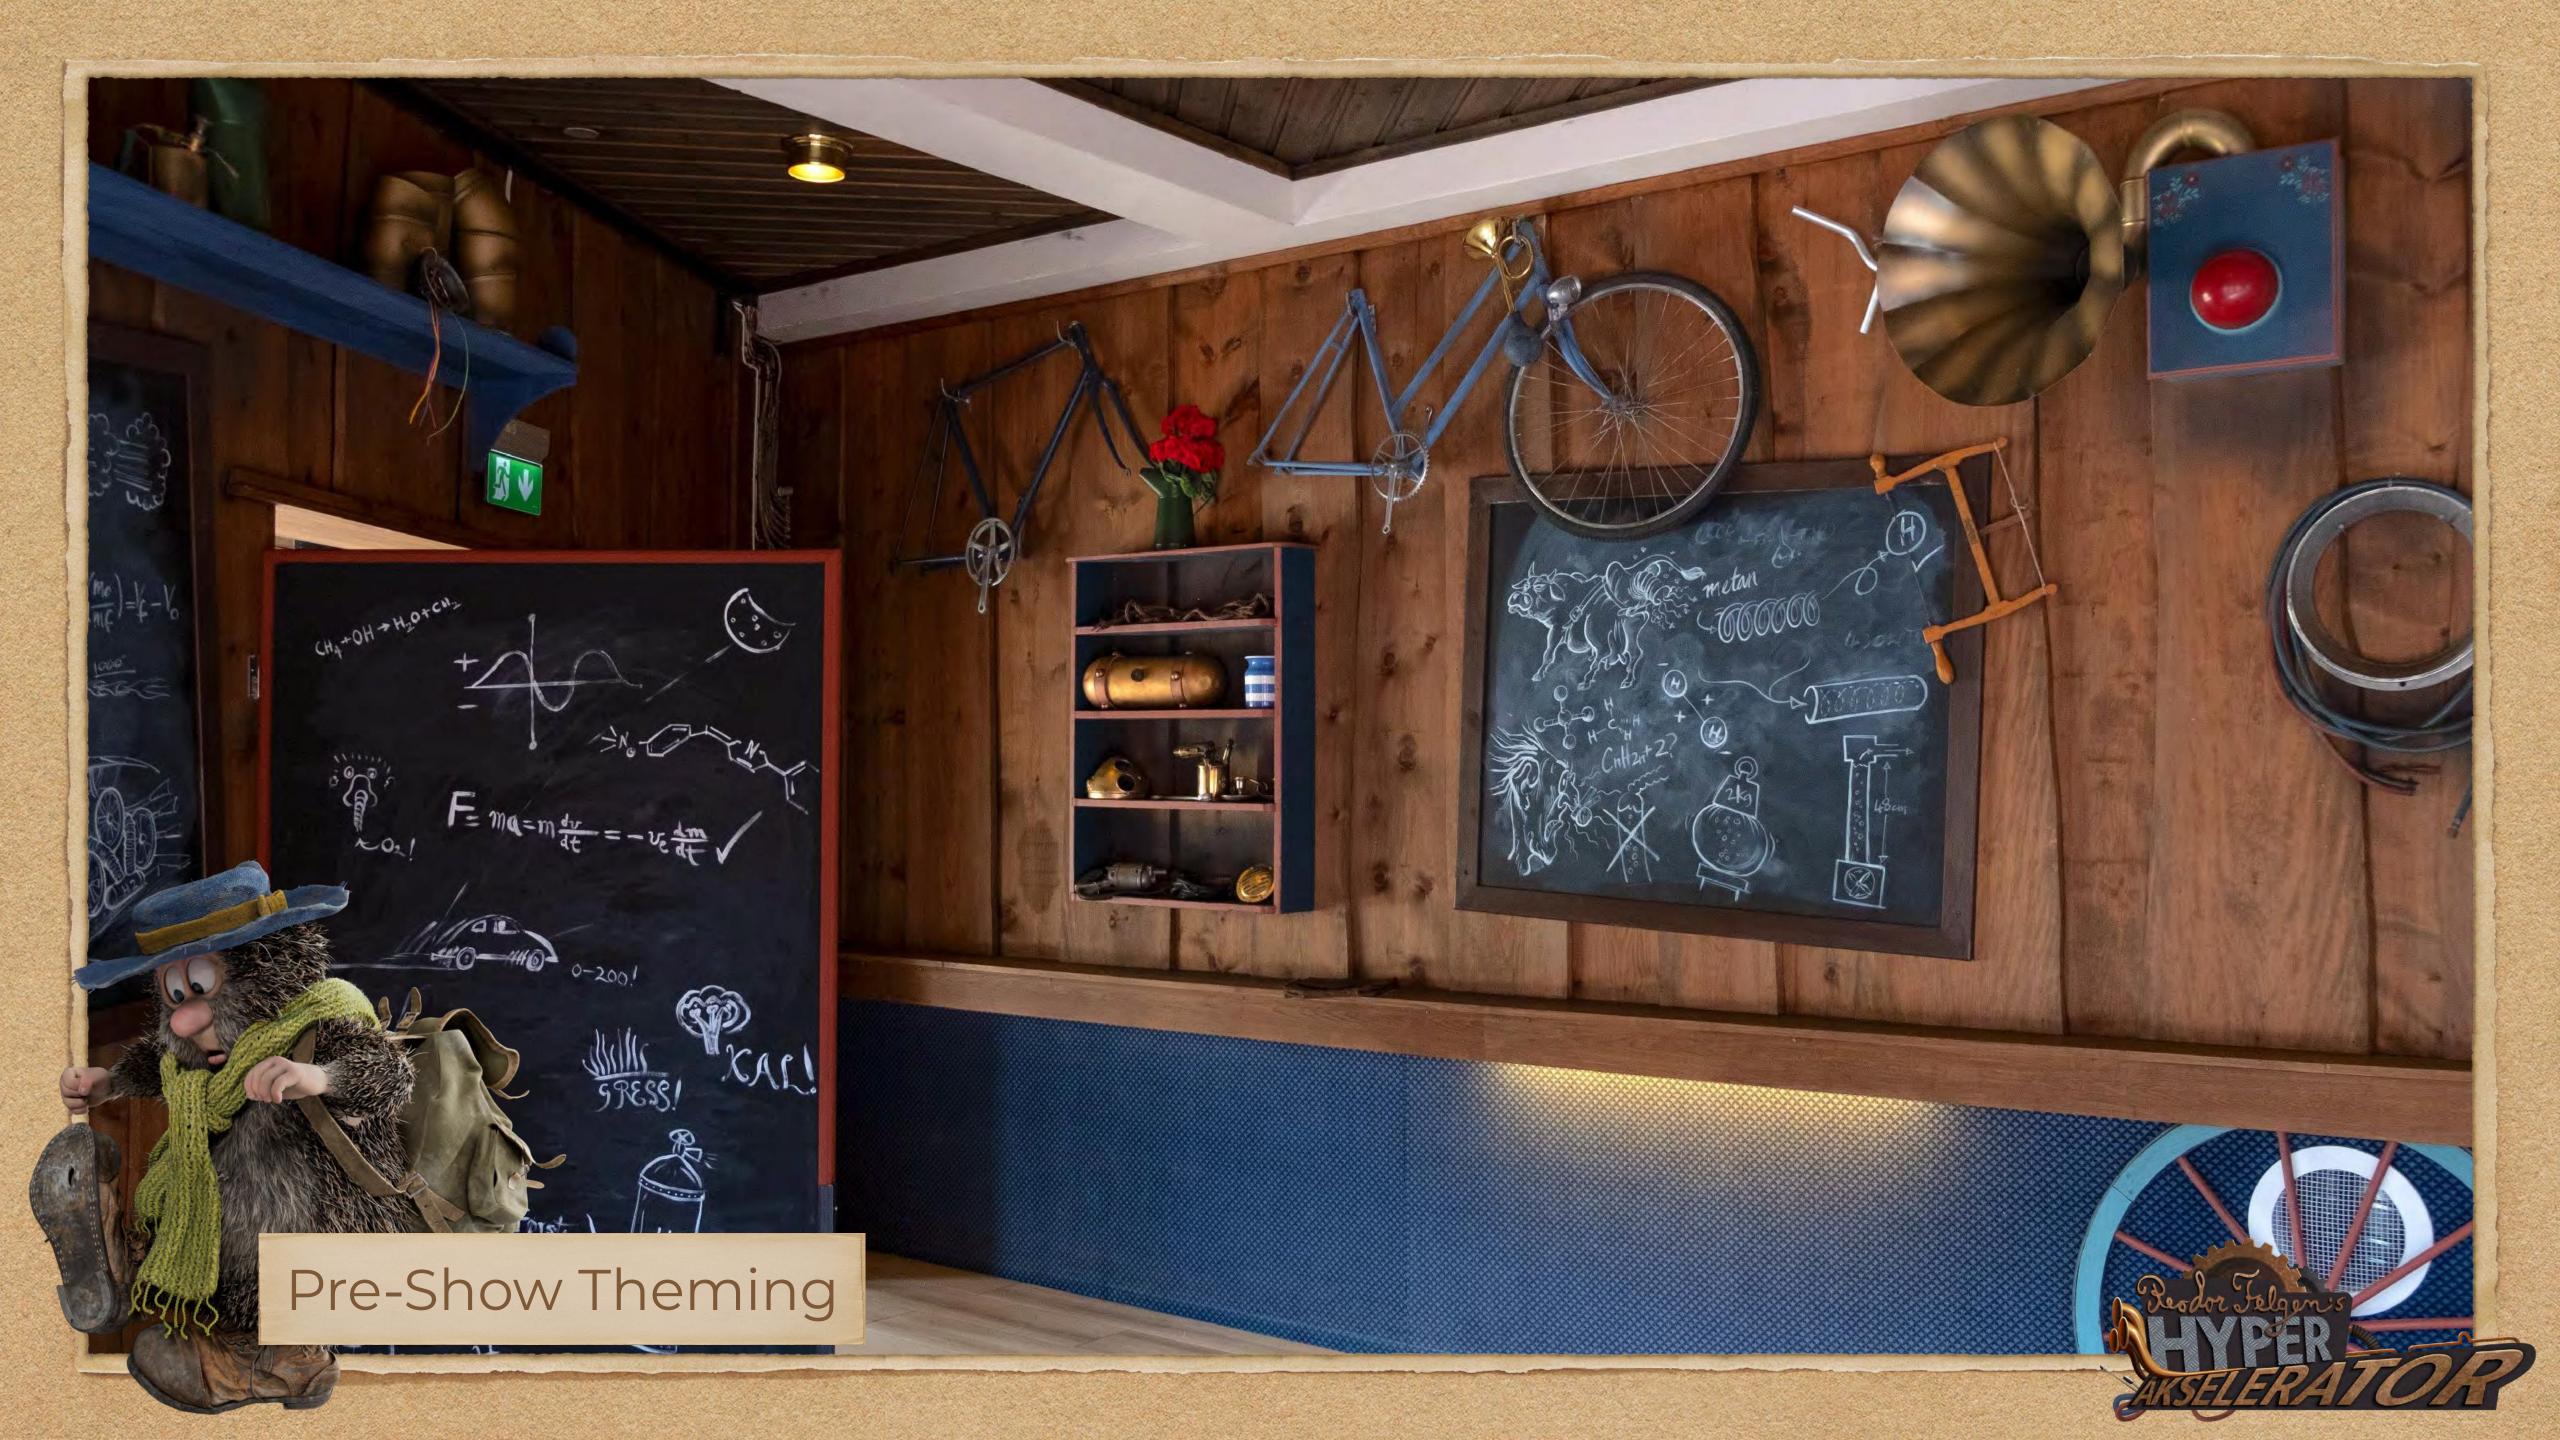

ed to look like Reodor's Hyperakselerator from the story, and combine old and traditional elements to resemble something of a snow sleigh with a high-tech upgrade.

The ride itself lasts approximately 5 minutes in total with each Stargazer fitted with on-board special effects including water spray, wind and leg ticklers, as well as off-board smoke effects. These really enhance the story's realism and bring another dimension to the storytelling that compliments the media.

To differentiate this experience from that of a passive one we also integrated a big red push button that introduces an element of interactivity so that guests feel like they are interacting with on-screen media by pushing the button to activate the Hyperakselerator.







"the Kick-Starter' & Water Spray























## Pre-Show Theming



















# Show Room















SUMMER PART 2 2021

DARK RIDES / THEATERS / COASTERS

Simworx's latest Stargazer attraction is based on the characters from the famous Norwegian author and illustrator; Kjell Aukrust's Flåklypa Universe, as they test out a solution to major climate challenges

Ticketing, Cash Handling & Access Control LEGOLAND Windsor Resort Village Roadshow Theme Parks

EXPERIENCE TH

Press



# Stories from a Norweigan icon

Simworx has unveiled its latest Stargazer attraction, Hyperakselerator, at leading Norwegian theme park, Hunderfossen. Park World editor, Becci Knowles speaks to Simworx CEO, Terry Monkton to find out more about this fun, family adventure and the narrative that drives it.

f Itisa fantastic ride that the Simwor