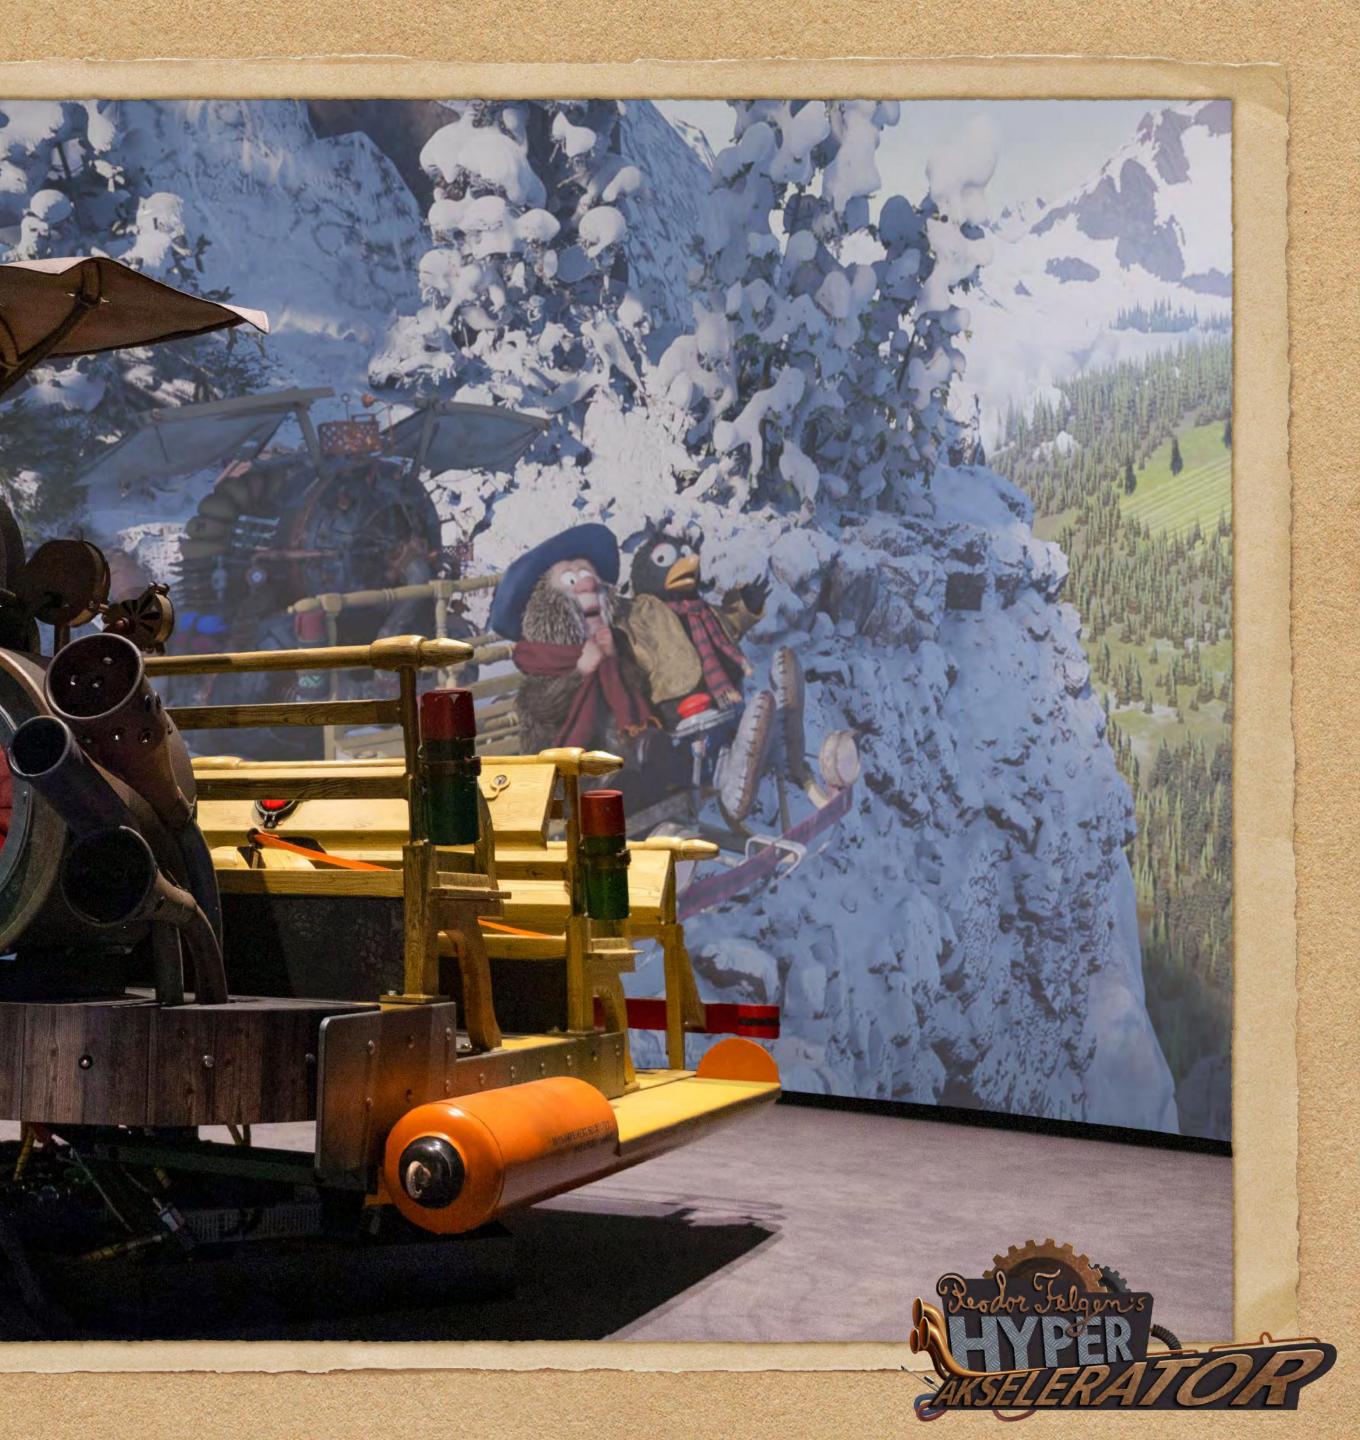

The story begins inside the workshop of Reodor. Where Solan and Ludvig are testing out the Hyperakselerator - A traditional Norwegian Kicksled given a high-tech upgrade with the Hyperakselerator engine on the back of it - for the first time. But when Ludvig pulls the wrong lever, the vehicle goes out of control and flies off the test track, crashing through the walls of the workshop.

> Now high on the snowy Pinchcliffe mountainside the Kicksled begins rushing down hill at great speed with little control crashing through piles of snow. They finally reach a more wooded area where the ground is less snow covered. Still descending at speed they now face the threat of falling trees, as they weave in and out of the woodland. They finally splash down into the river at the bottom of the hill and begin floating downstream, just as they're about to relax they see a waterfall in the distance that they're headed for. Not knowing what else to do, they are forced to press the big red button. The audience are encouraged to also press the physical buttons on their dashboard in order to activate the Hyper-accelerator. And BOOM, the Kicksled takes flight soaring off the top of the waterfall into the air as it soars through the sky it loops over the Hunderfossen Theme Park where we see some of the headline attractions before CRASH! The sleigh flies through the roof of the Hyperakselerator attraction's venue at the park. Reodor walks up and asks how it was, and Solan and Ludvig exclaim that it was fantastic!

They sit in front of a large 3D, curved 16 metre wide projection screen. The vehicles, with steam punk inspired theming, have been designed to look like Reodor's Hyperakselerator from the story, and combine old and traditional elements to resemble something of a snow sleigh with a high-tech upgrade.

To differentiate this experience from that of a passive one we also integrated a big red push button that introduces an element of interactivity so that guests feel like they are interacting with on-screen media by pushing the button to activate the Hyperakselerator.