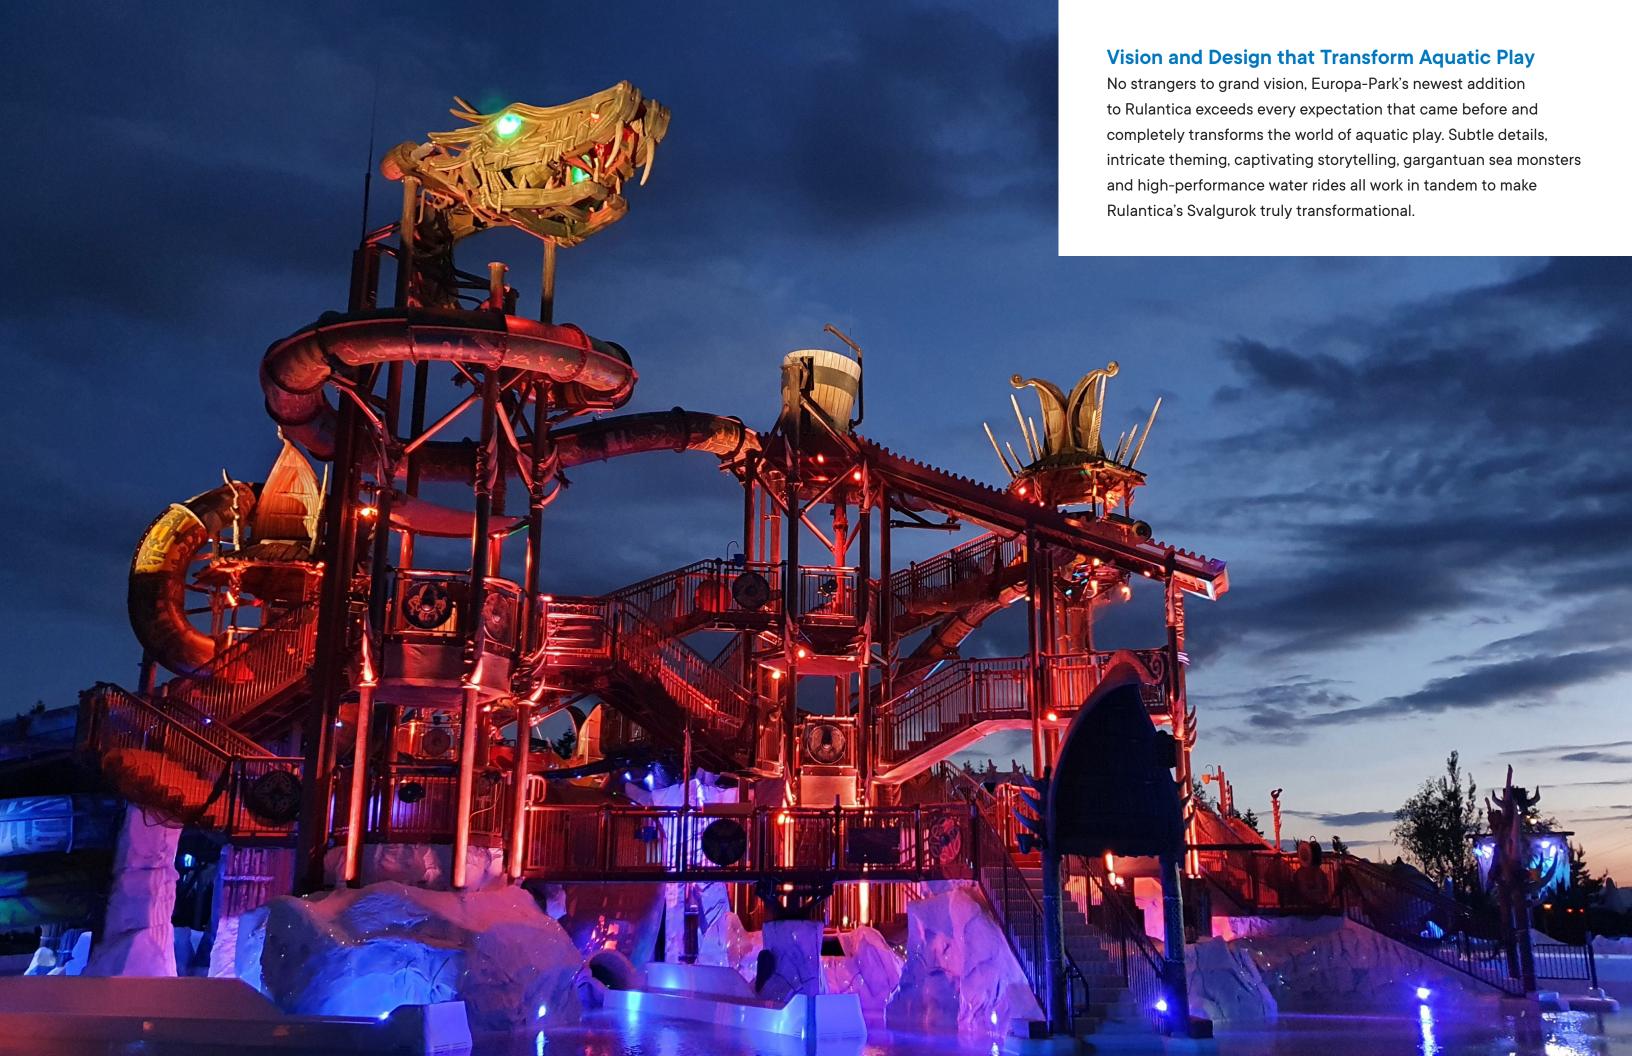

## **RULANTICA'S NEW FAMILY ATTRACTION, SVALGUROK,** IS A WORLD-LEADING PROSLIDE RIDEHOUSE® THAT TAKES AQUATIC PLAY TO A NEW LEVEL

Located in Rust, Germany, Europa-Park's Rulantica is a visionary water park that creates a world-class entertainment experience inspired by some of the most famous and evocative myths our of Scandinavian legend. Seeing an opportunity to build on the success of their indoor attractions and offer even more entertainment to their guests, Europa-Park extended the experience outdoors. This summer they opened a monumental ride complex at Rulantica: an instantly iconic, custom ProSlide RideHOUSE®. Named 'Svalgurok' after Rulantica's famous sea serpent, this RideHOUSE®, unlike any other in the water park industry, incorporates spectacular feats of design, engineering, and animatronic theming to set a completely new standard in aquatic play.