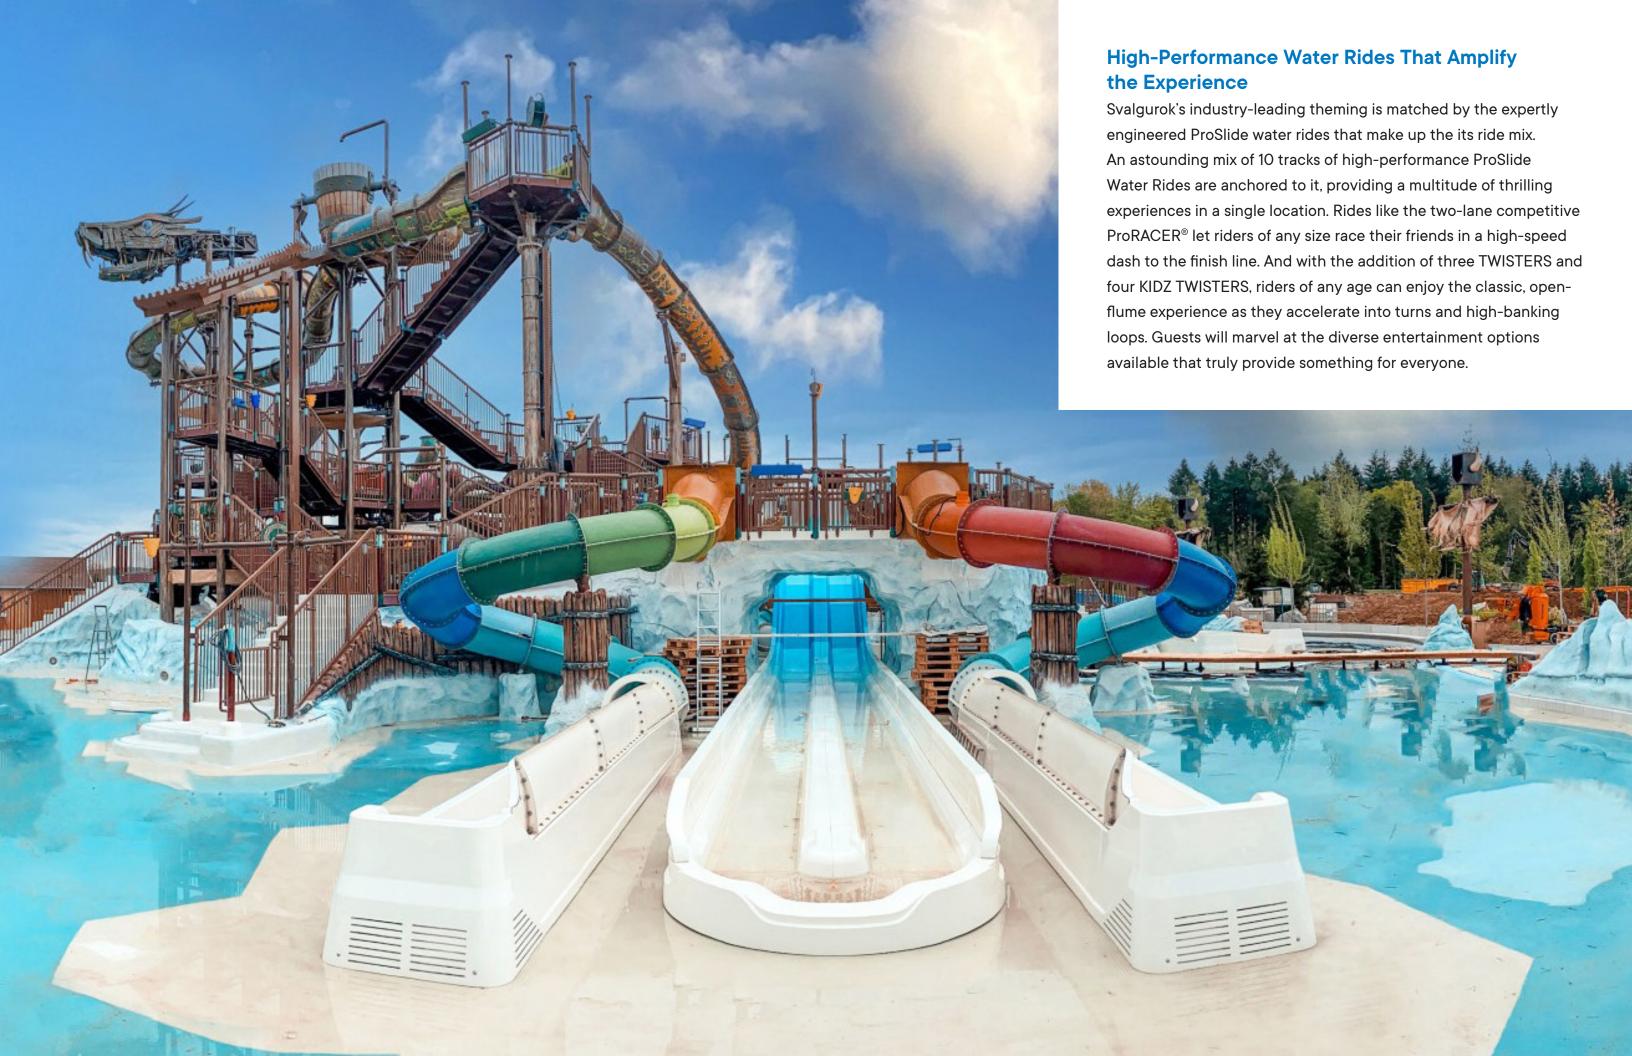

## **RULANTICA'S NEW FAMILY ATTRACTION, SVALGUROK,** IS A WORLD-LEADING PROSLIDE RIDEHOUSE® THAT TAKES AQUATIC PLAY TO A NEW LEVEL

Located in Rust, Germany, Europa-Park's Rulantica is a visionary water park that creates a world-class entertainment experience inspired by some of the most famous and evocative myths our of Scandinavian legend. Seeing an opportunity to build on the success of their indoor attractions and offer even more entertainment to their guests, Europa-Park extended the experience outdoors. This summer they opened a monumental ride complex at Rulantica: an instantly iconic, custom ProSlide RideHOUSE®. Named 'Svalgurok' after Rulantica's famous sea serpent, this RideHOUSE®, unlike any other in the water park industry, incorporates spectacular feats of design, engineering, and animatronic theming to set a completely new standard in aquatic play.