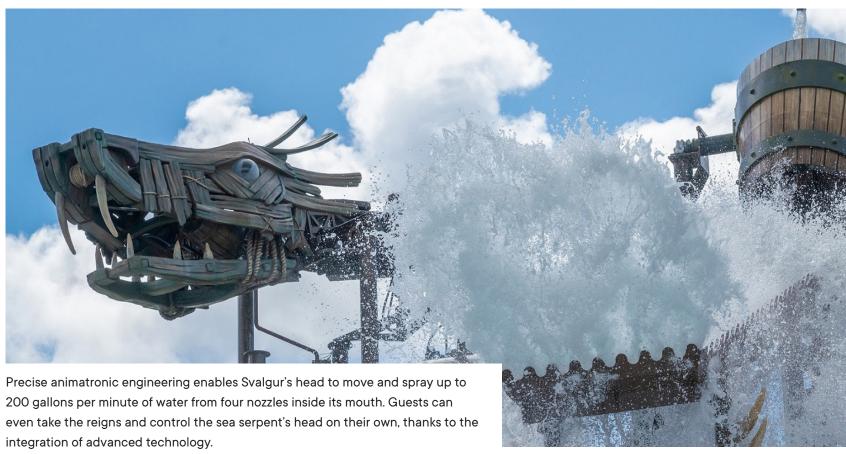

## **RULANTICA'S NEW FAMILY ATTRACTION, SVALGUROK,** IS A WORLD-LEADING PROSLIDE RIDEHOUSE® THAT TAKES AQUATIC PLAY TO A NEW LEVEL

Located in Rust, Germany, Europa-Park's Rulantica is a visionary water park that creates a world-class entertainment experience inspired by some of the most famous and evocative myths our of Scandinavian legend. Seeing an opportunity to build on the success of their indoor attractions and offer even more entertainment to their guests, Europa-Park extended the experience outdoors. This summer they opened a monumental ride complex at Rulantica: an instantly iconic, custom ProSlide RideHOUSE®. Named 'Svalgurok' after Rulantica's famous sea serpent, this RideHOUSE®, unlike any other in the water park industry, incorporates spectacular feats of design, engineering, and animatronic theming to set a completely new standard in aquatic play.