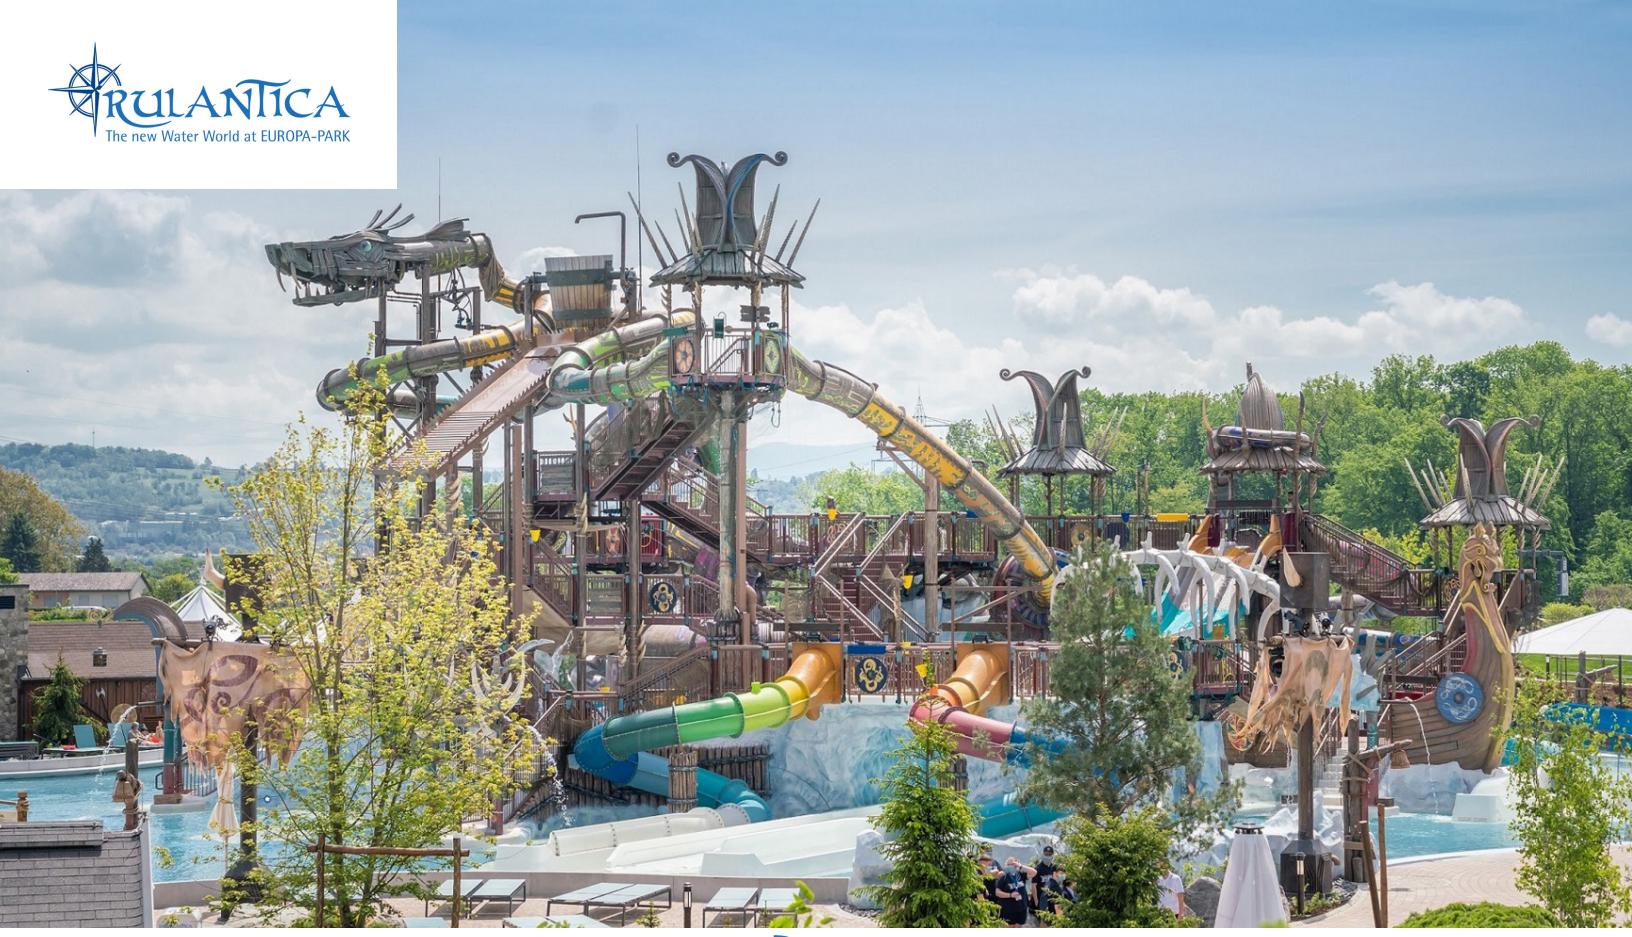

## **RULANTICA'S NEW FAMILY ATTRACTION, SVALGUROK,** IS A WORLD-LEADING PROSLIDE RIDEHOUSE® THAT TAKES AQUATIC PLAY TO A NEW LEVEL

Located in Rust, Germany, Europa-Park's Rulantica is a visionary water park that creates a world-class entertainment experience inspired by some of the most famous and evocative myths our of Scandinavian legend. Seeing an opportunity to build on the success of their indoor attractions and offer even more entertainment to their guests, Europa-Park extended the experience outdoors. This summer they opened a monumental ride complex at Rulantica: an instantly iconic, custom ProSlide RideHOUSE®. Named 'Svalgurok' after Rulantica's famous sea serpent, this RideHOUSE®, unlike any other in the water park industry, incorporates spectacular feats of design, engineering, and animatronic theming to set a completely new standard in aquatic play.