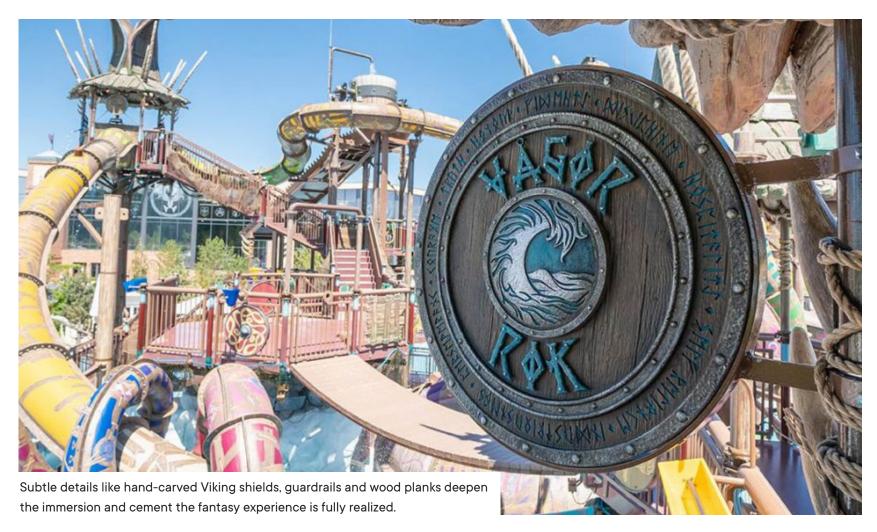

## **RULANTICA'S NEW FAMILY ATTRACTION, SVALGUROK,** IS A WORLD-LEADING PROSLIDE RIDEHOUSE® THAT TAKES AQUATIC PLAY TO A NEW LEVEL

Located in Rust, Germany, Europa-Park's Rulantica is a visionary water park that creates a world-class entertainment experience inspired by some of the most famous and evocative myths our of Scandinavian legend. Seeing an opportunity to build on the success of their indoor attractions and offer even more entertainment to their guests, Europa-Park extended the experience outdoors. This summer they opened a monumental ride complex at Rulantica: an instantly iconic, custom ProSlide RideHOUSE®. Named 'Svalgurok' after Rulantica's famous sea serpent, this RideHOUSE®, unlike any other in the water park industry, incorporates spectacular feats of design, engineering, and animatronic theming to set a completely new standard in aquatic play.