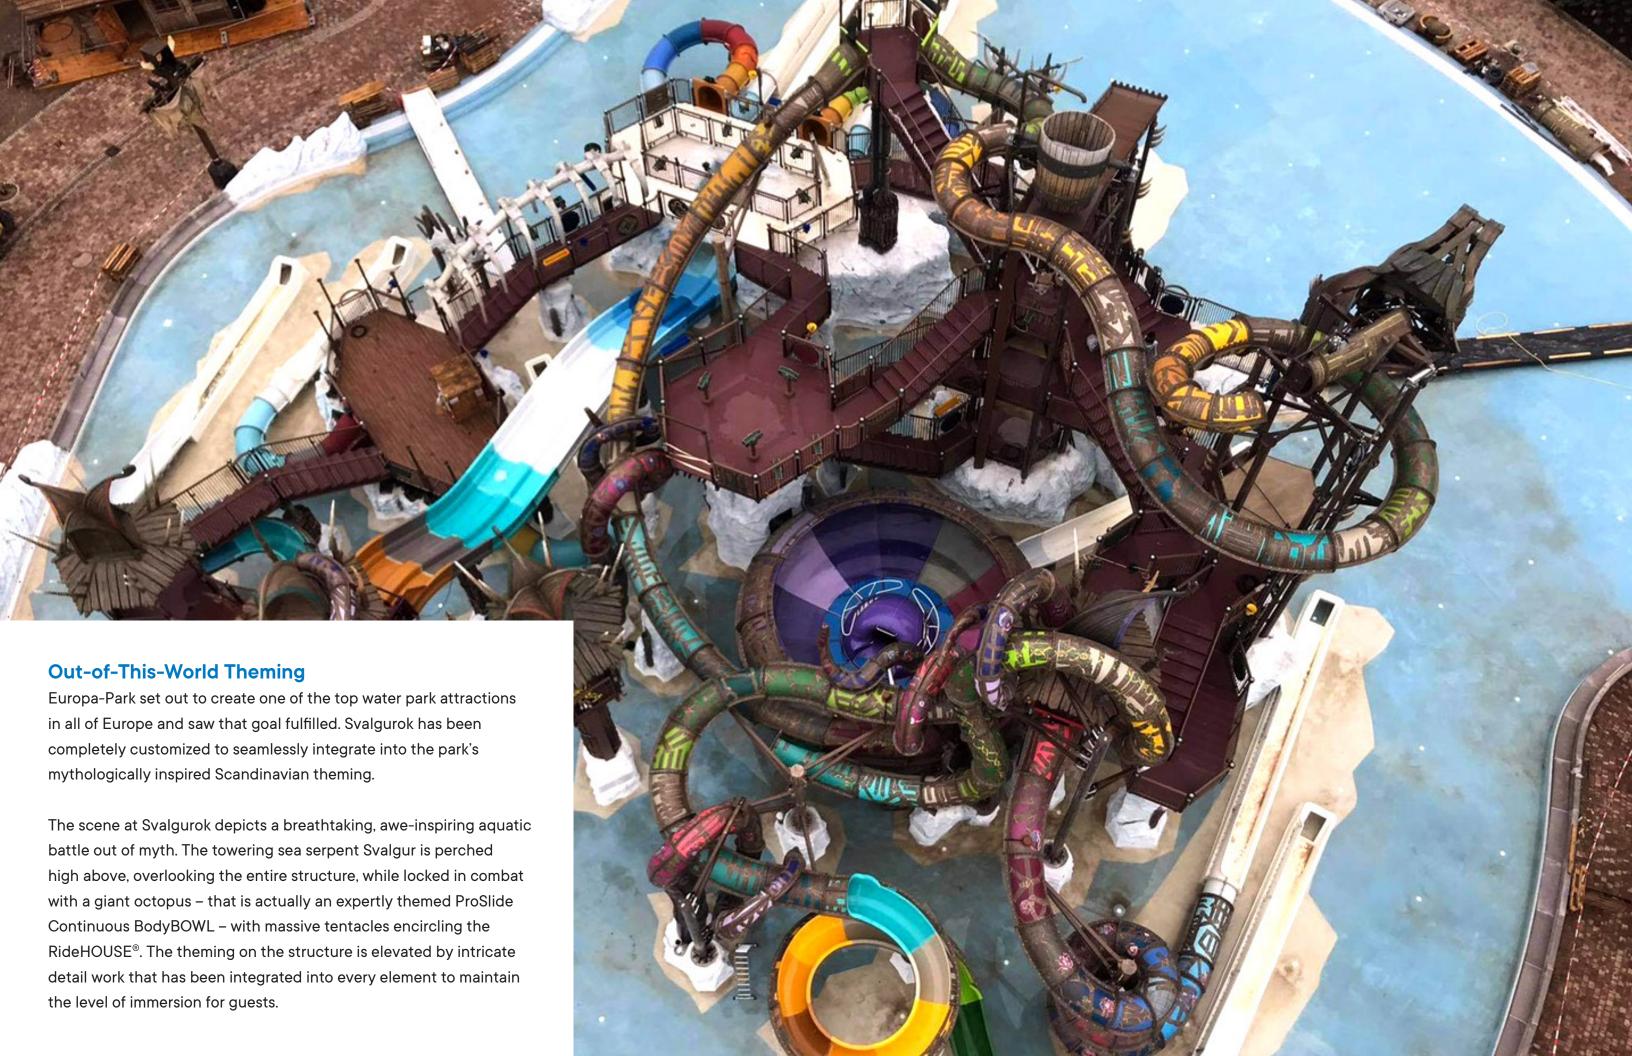

## **RULANTICA'S NEW FAMILY ATTRACTION, SVALGUROK,** IS A WORLD-LEADING PROSLIDE RIDEHOUSE® THAT TAKES AQUATIC PLAY TO A NEW LEVEL

Located in Rust, Germany, Europa-Park's Rulantica is a visionary water park that creates a world-class entertainment experience inspired by some of the most famous and evocative myths our of Scandinavian legend. Seeing an opportunity to build on the success of their indoor attractions and offer even more entertainment to their guests, Europa-Park extended the experience outdoors. This summer they opened a monumental ride complex at Rulantica: an instantly iconic, custom ProSlide RideHOUSE®. Named 'Svalgurok' after Rulantica's famous sea serpent, this RideHOUSE®, unlike any other in the water park industry, incorporates spectacular feats of design, engineering, and animatronic theming to set a completely new standard in aquatic play.