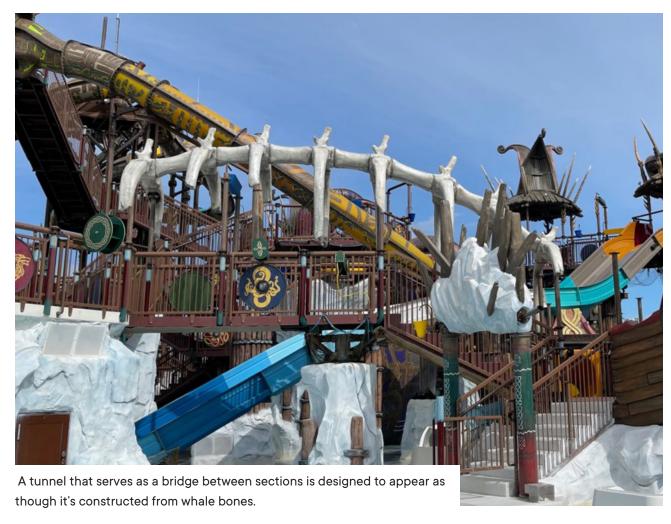

## **RULANTICA'S NEW FAMILY ATTRACTION, SVALGUROK,** IS A WORLD-LEADING PROSLIDE RIDEHOUSE® THAT TAKES AQUATIC PLAY TO A NEW LEVEL

Located in Rust, Germany, Europa-Park's Rulantica is a visionary water park that creates a world-class entertainment experience inspired by some of the most famous and evocative myths our of Scandinavian legend. Seeing an opportunity to build on the success of their indoor attractions and offer even more entertainment to their guests, Europa-Park extended the experience outdoors. This summer they opened a monumental ride complex at Rulantica: an instantly iconic, custom ProSlide RideHOUSE®. Named 'Svalgurok' after Rulantica's famous sea serpent, this RideHOUSE®, unlike any other in the water park industry, incorporates spectacular feats of design, engineering, and animatronic theming to set a completely new standard in aquatic play.