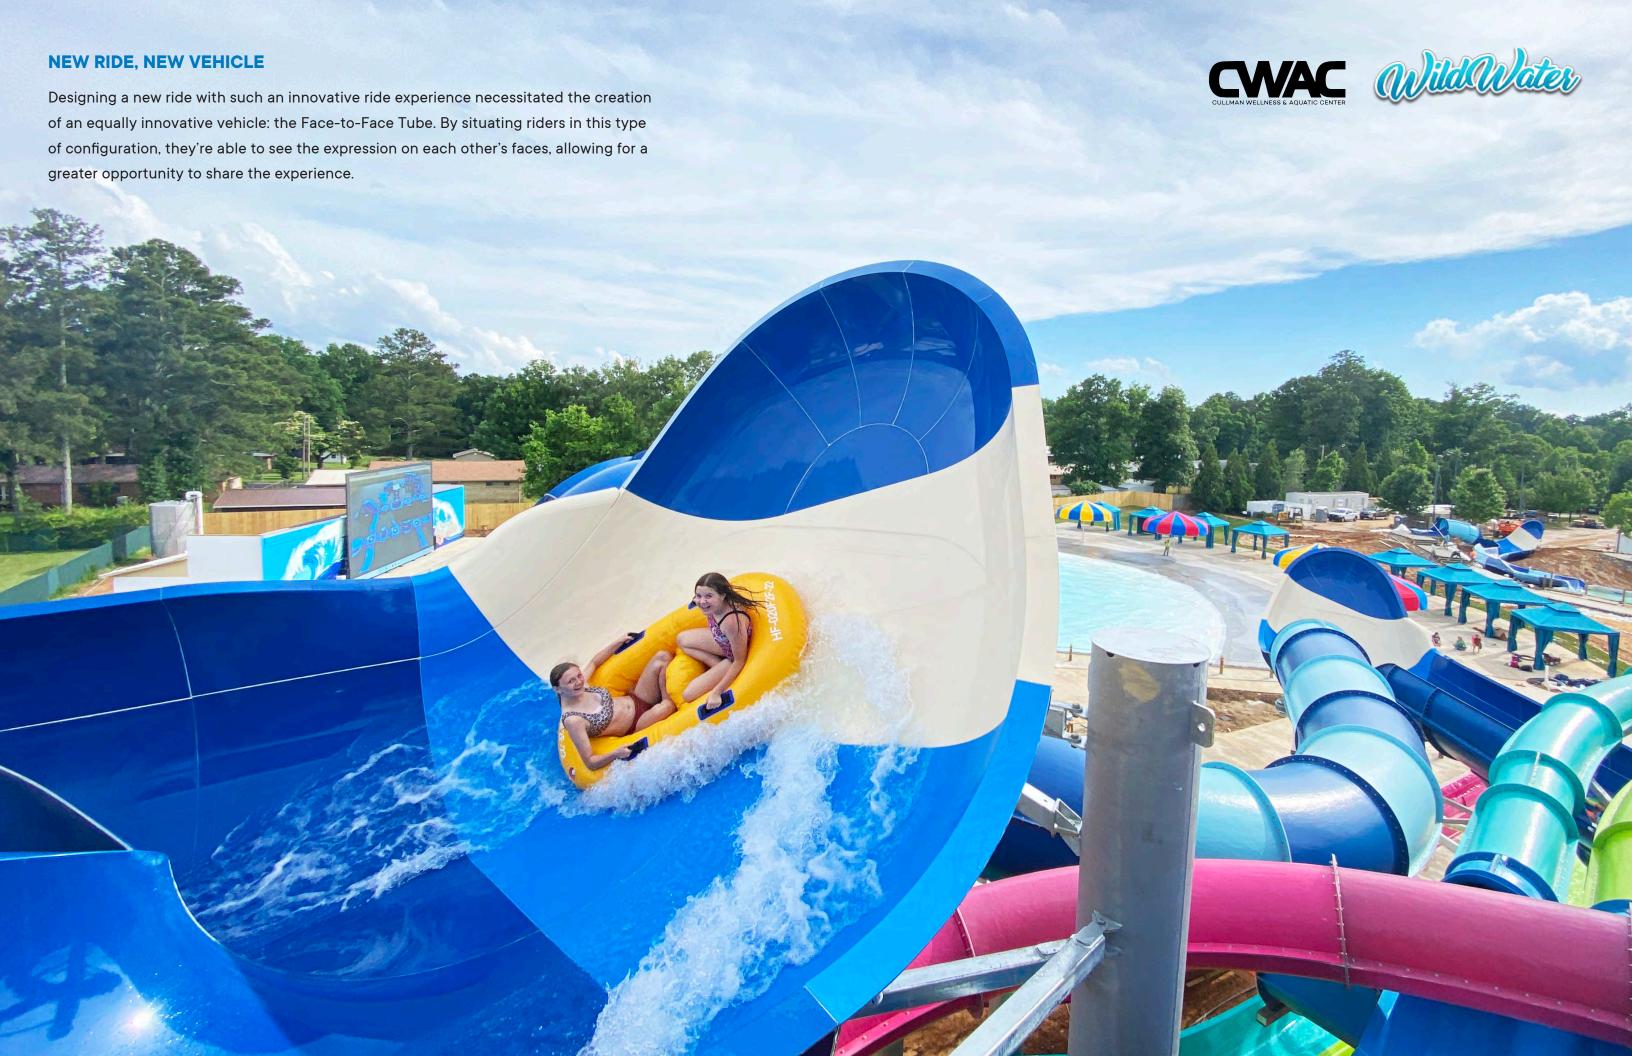

World's first SwitchBACK™

**The latest evolution** of ProSlide's award-winning TornadoWAVE **Fuelled by patented** TornadoWAVE® technology – ProSlide

Exclusive

Uses a new, two-person, face-to-face tube developed exclusively for SwitchBACK™