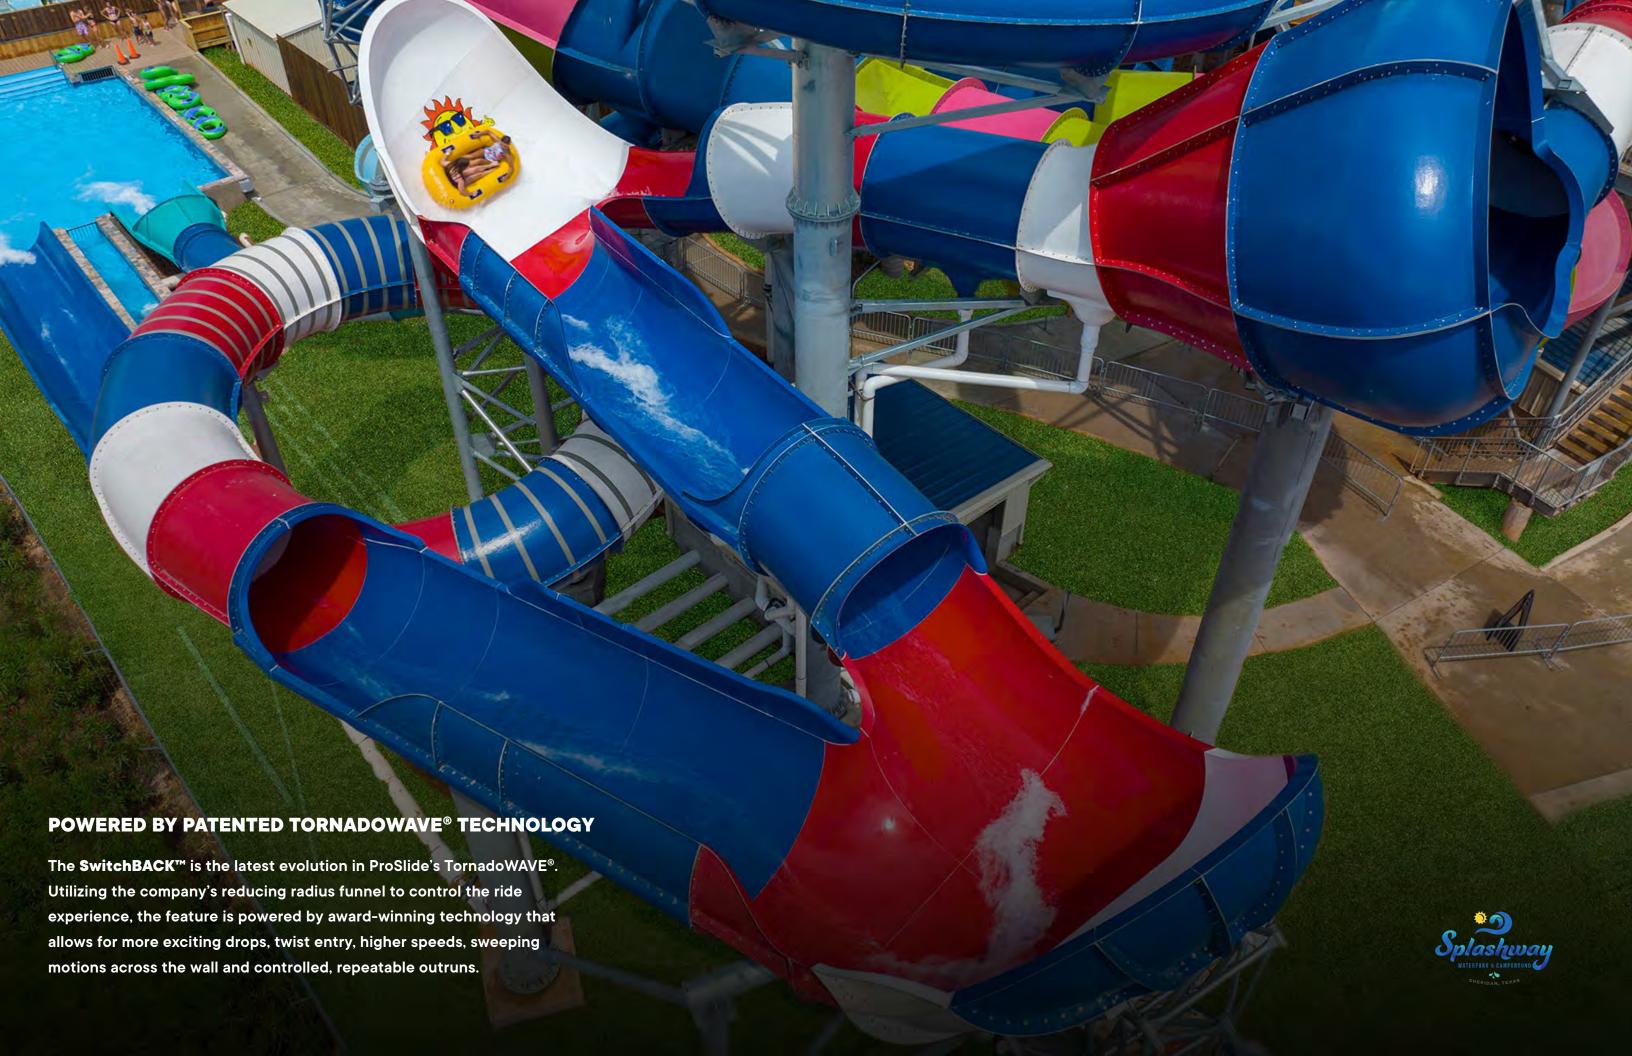

## THE SWITCHBACK™ TRANSFORMS THE WATER RIDE EXPERIENCE

The summer of 2022 saw a new ProSlide innovation debut at two water parks in the southern United States. These installations opened back-to-back at Splashway Campground & Waterpark and Cullman Wellness & Aquatic Center, unveiling ProSlide's latest water ride feature: the groundbreaking 
SwitchBACK™. It combines multiple innovations that contribute to making it the industry's first multi-feature tubing wall ride.

World's first SwitchBACK™

**The latest evolution** of ProSlide's award-winning TornadoWAVE **Fuelled by patented** TornadoWAVE® technology – ProSlide

Exclusive

Uses a new, two-person, face-to-face tube developed exclusively for SwitchBACK™