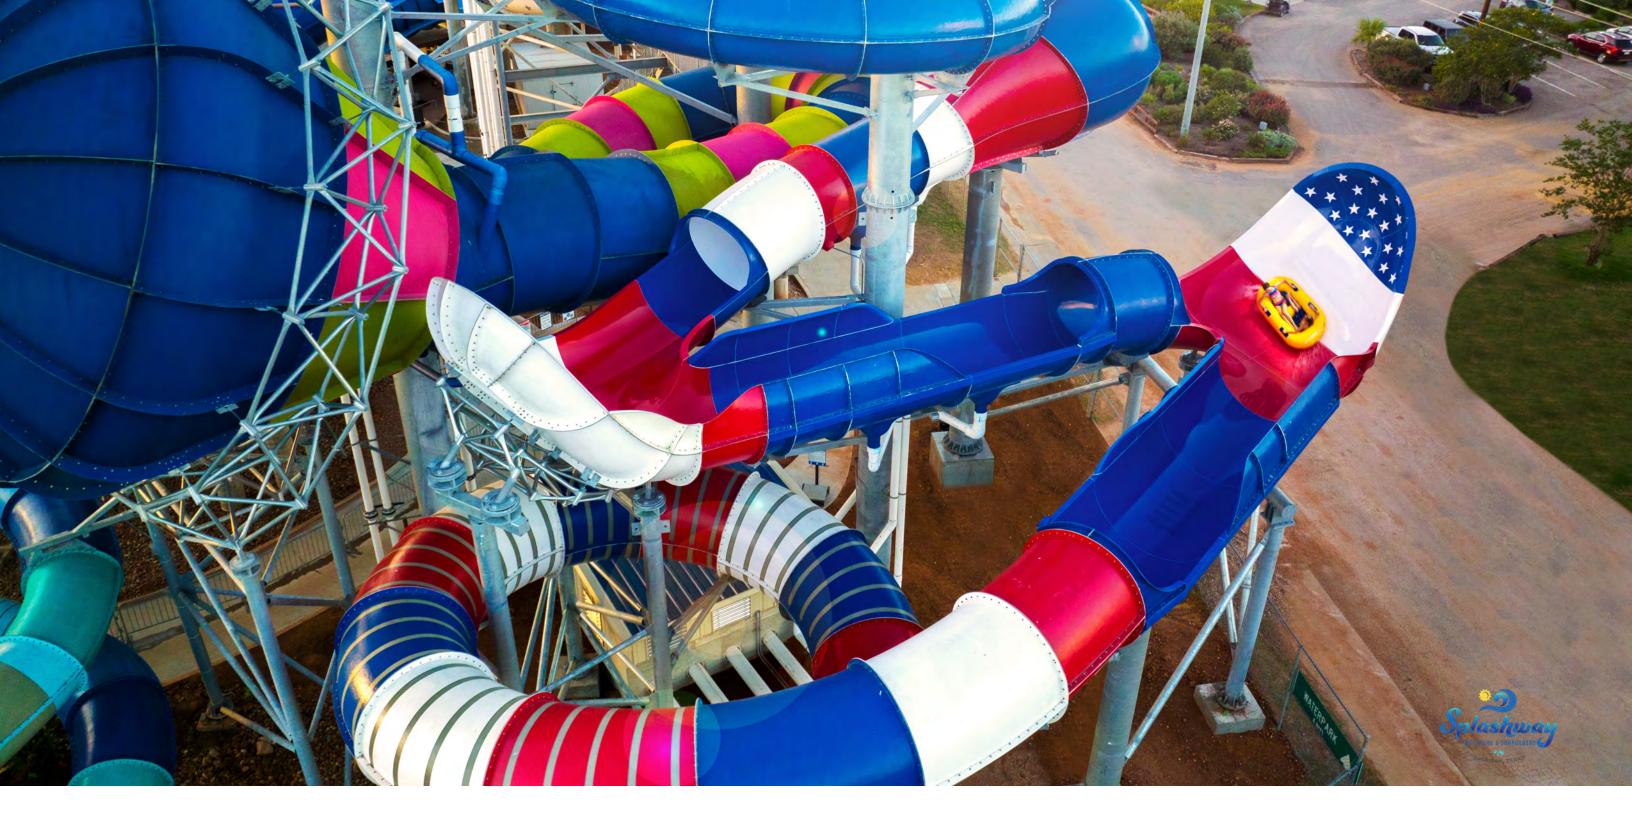

## THE SWITCHBACK™ TRANSFORMS THE WATER RIDE EXPERIENCE

The summer of 2022 saw a new ProSlide innovation debut at two water parks in the southern United States. These installations opened back-to-back at Splashway Campground & Waterpark and Cullman Wellness & Aquatic Center, unveiling ProSlide's latest water ride feature: the groundbreaking 
SwitchBACK™. It combines multiple innovations that contribute to making it the industry's first multi-feature tubing wall ride.

World's first SwitchBACK™

**The latest evolution** of ProSlide's award-winning TornadoWAVE **Fuelled by patented** TornadoWAVE® technology – ProSlide

Exclusive

Uses a new, two-person, face-to-face tube developed exclusively for SwitchBACK™