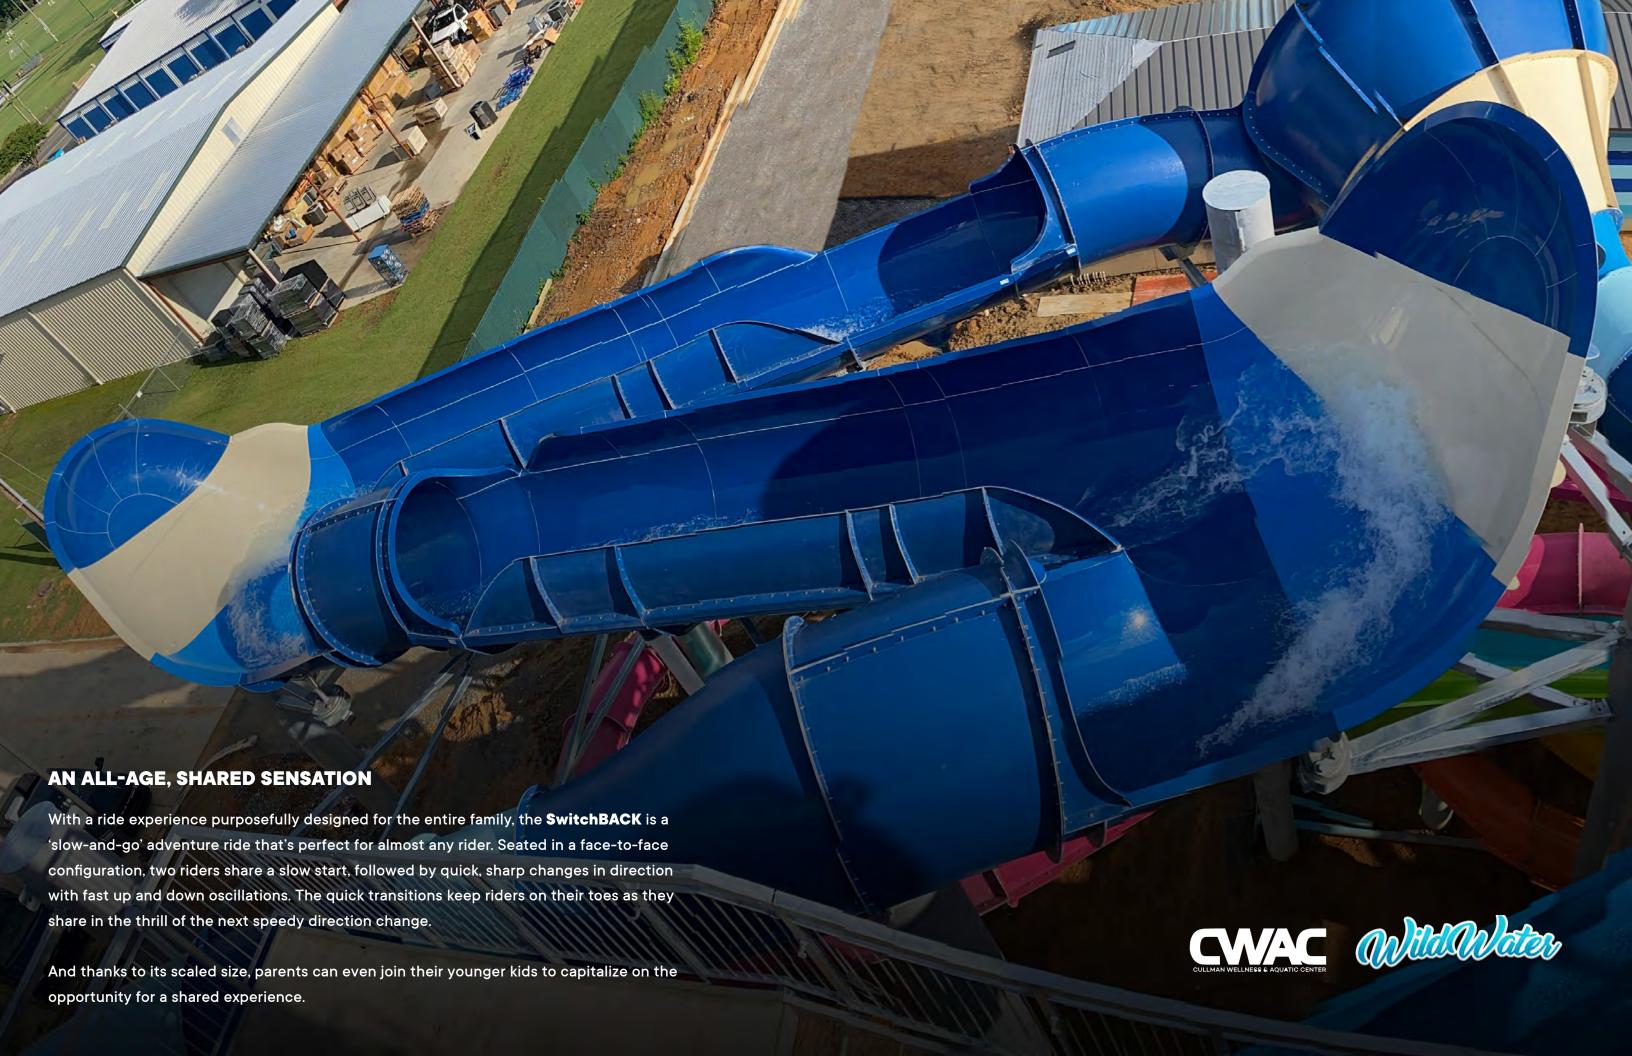

## THE SWITCHBACK™ TRANSFORMS THE WATER RIDE EXPERIENCE

The summer of 2022 saw a new ProSlide innovation debut at two water parks in the southern United States. These installations opened back-to-back at Splashway Campground & Waterpark and Cullman Wellness & Aquatic Center, unveiling ProSlide's latest water ride feature: the groundbreaking 
SwitchBACK™. It combines multiple innovations that contribute to making it the industry's first multi-feature tubing wall ride.

World's first SwitchBACK™

**The latest evolution** of ProSlide's award-winning TornadoWAVE **Fuelled by patented** TornadoWAVE® technology – ProSlide

Exclusive

Uses a new, two-person, face-to-face tube developed exclusively for SwitchBACK™