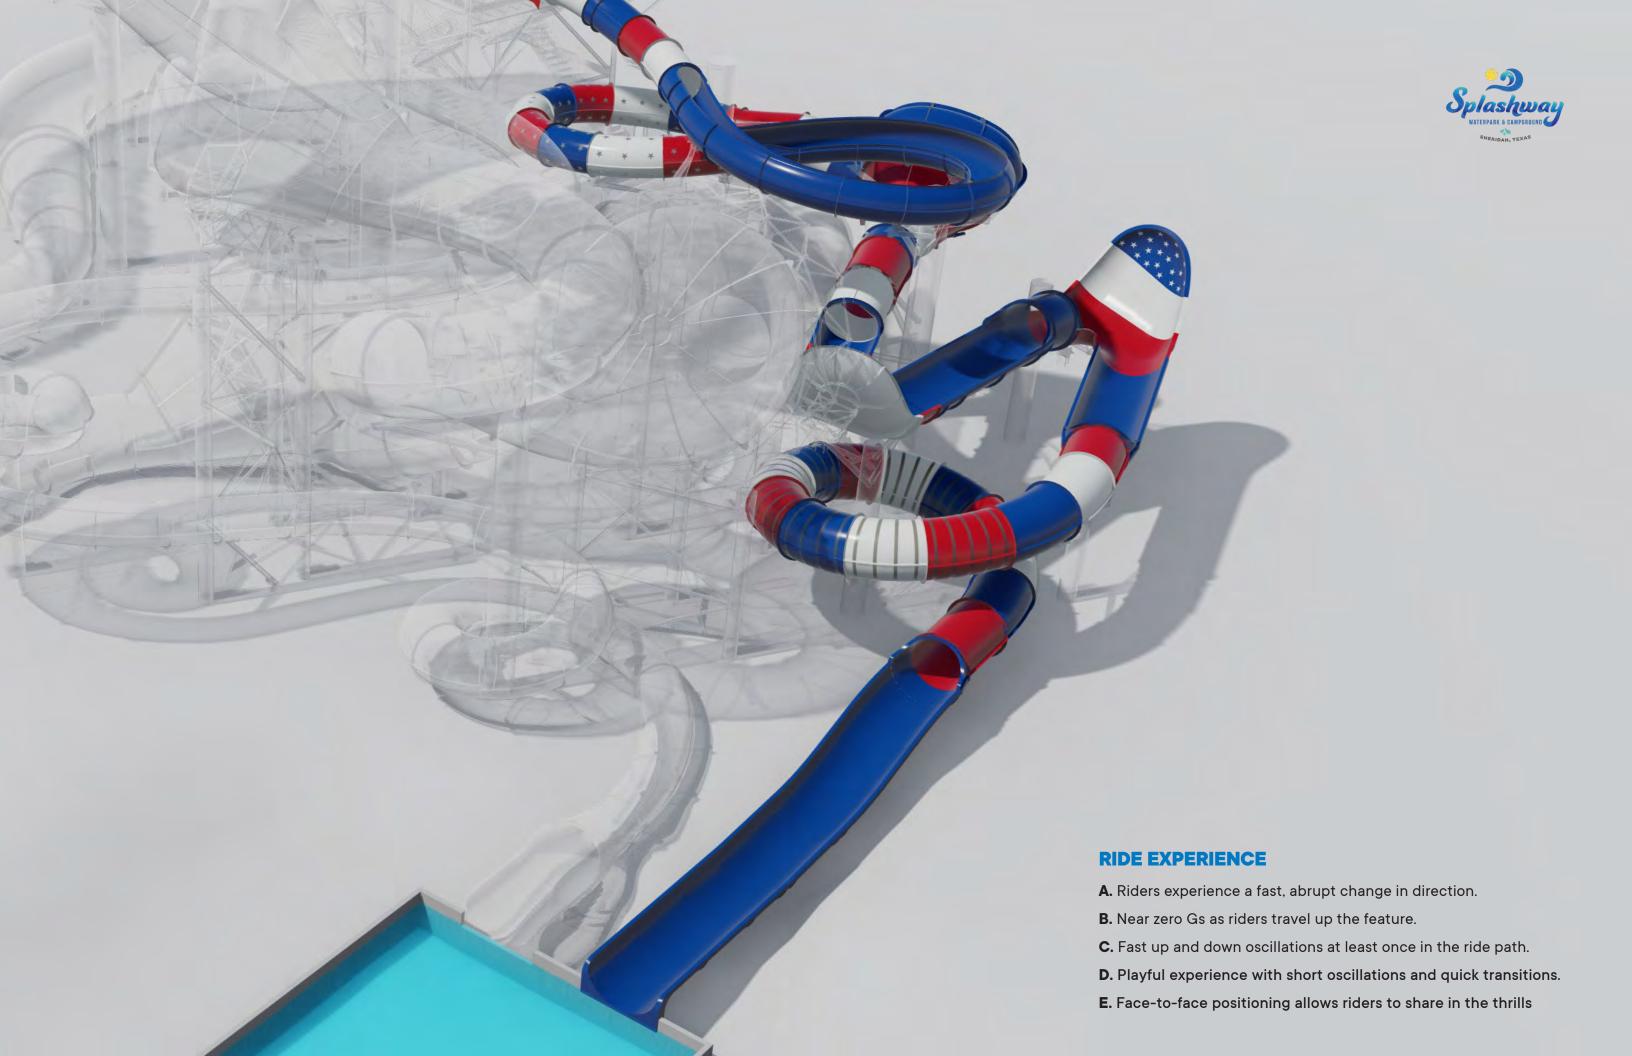

World's first SwitchBACK™

**The latest evolution** of ProSlide's award-winning TornadoWAVE **Fuelled by patented** TornadoWAVE® technology – ProSlide

Exclusive

Uses a new, two-person, face-to-face tube developed exclusively for SwitchBACK™