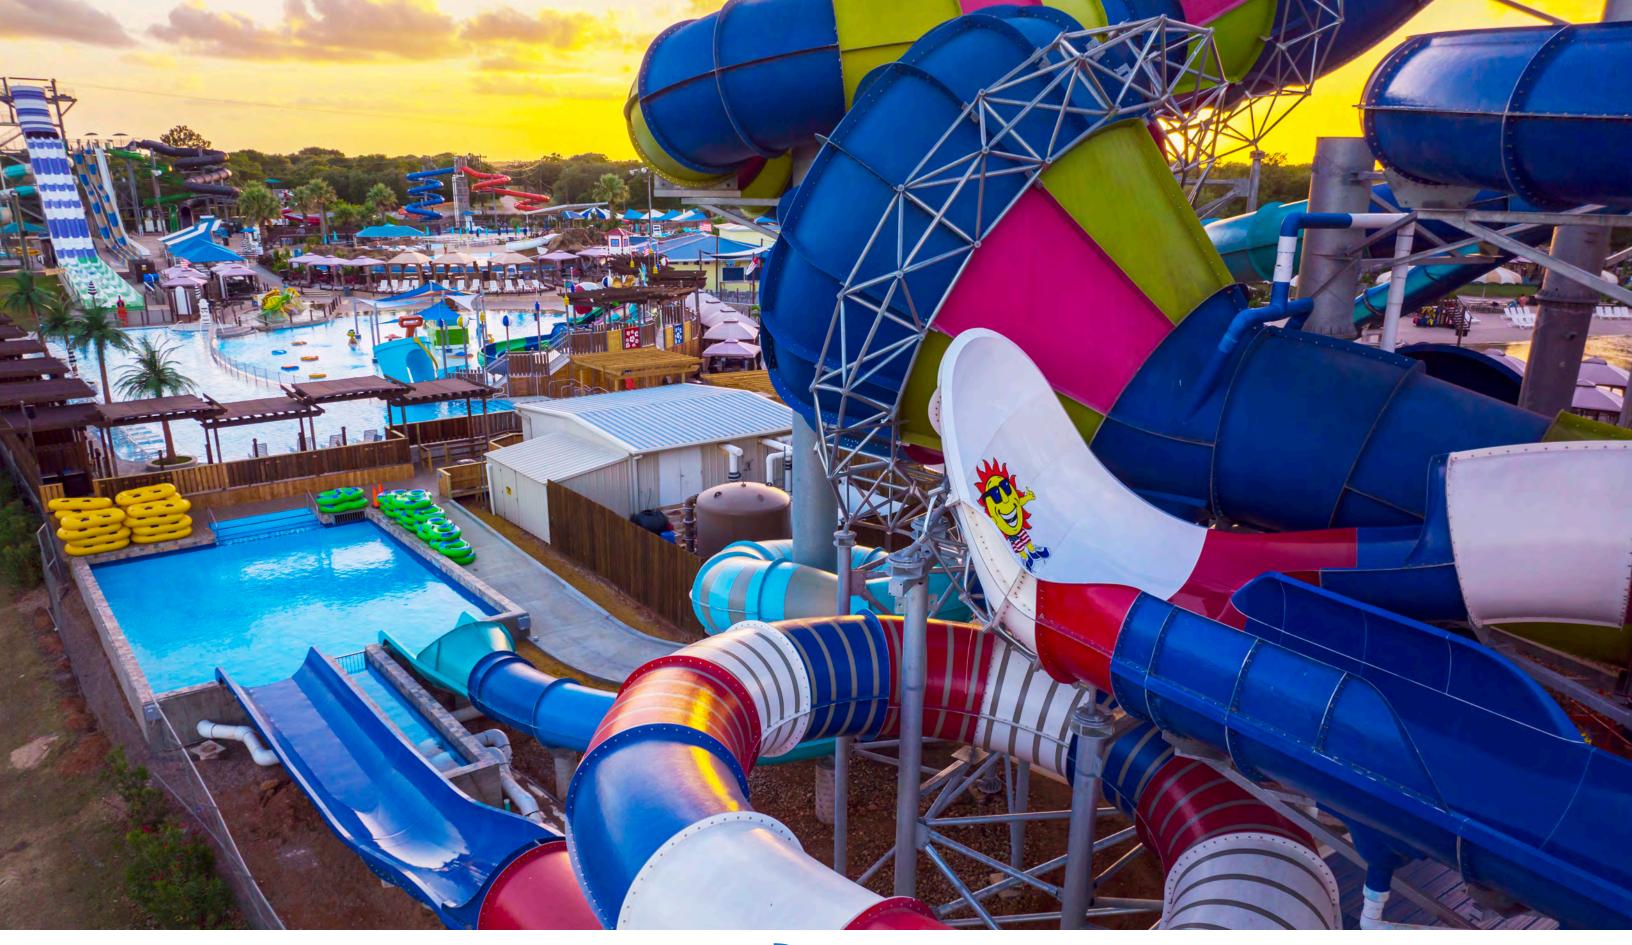

## THE SWITCHBACK™ TRANSFORMS THE WATER RIDE EXPERIENCE

The summer of 2022 saw a new ProSlide innovation debut at two water parks in the southern United States. These installations opened back-to-back at Splashway Campground & Waterpark and Cullman Wellness & Aquatic Center, unveiling ProSlide's latest water ride feature: the groundbreaking 
SwitchBACK™. It combines multiple innovations that contribute to making it the industry's first multi-feature tubing wall ride.

World's first SwitchBACK™

**The latest evolution** of ProSlide's award-winning TornadoWAVE **Fuelled by patented** TornadoWAVE® technology – ProSlide

Exclusive

Uses a new, two-person, face-to-face tube developed exclusively for SwitchBACK™