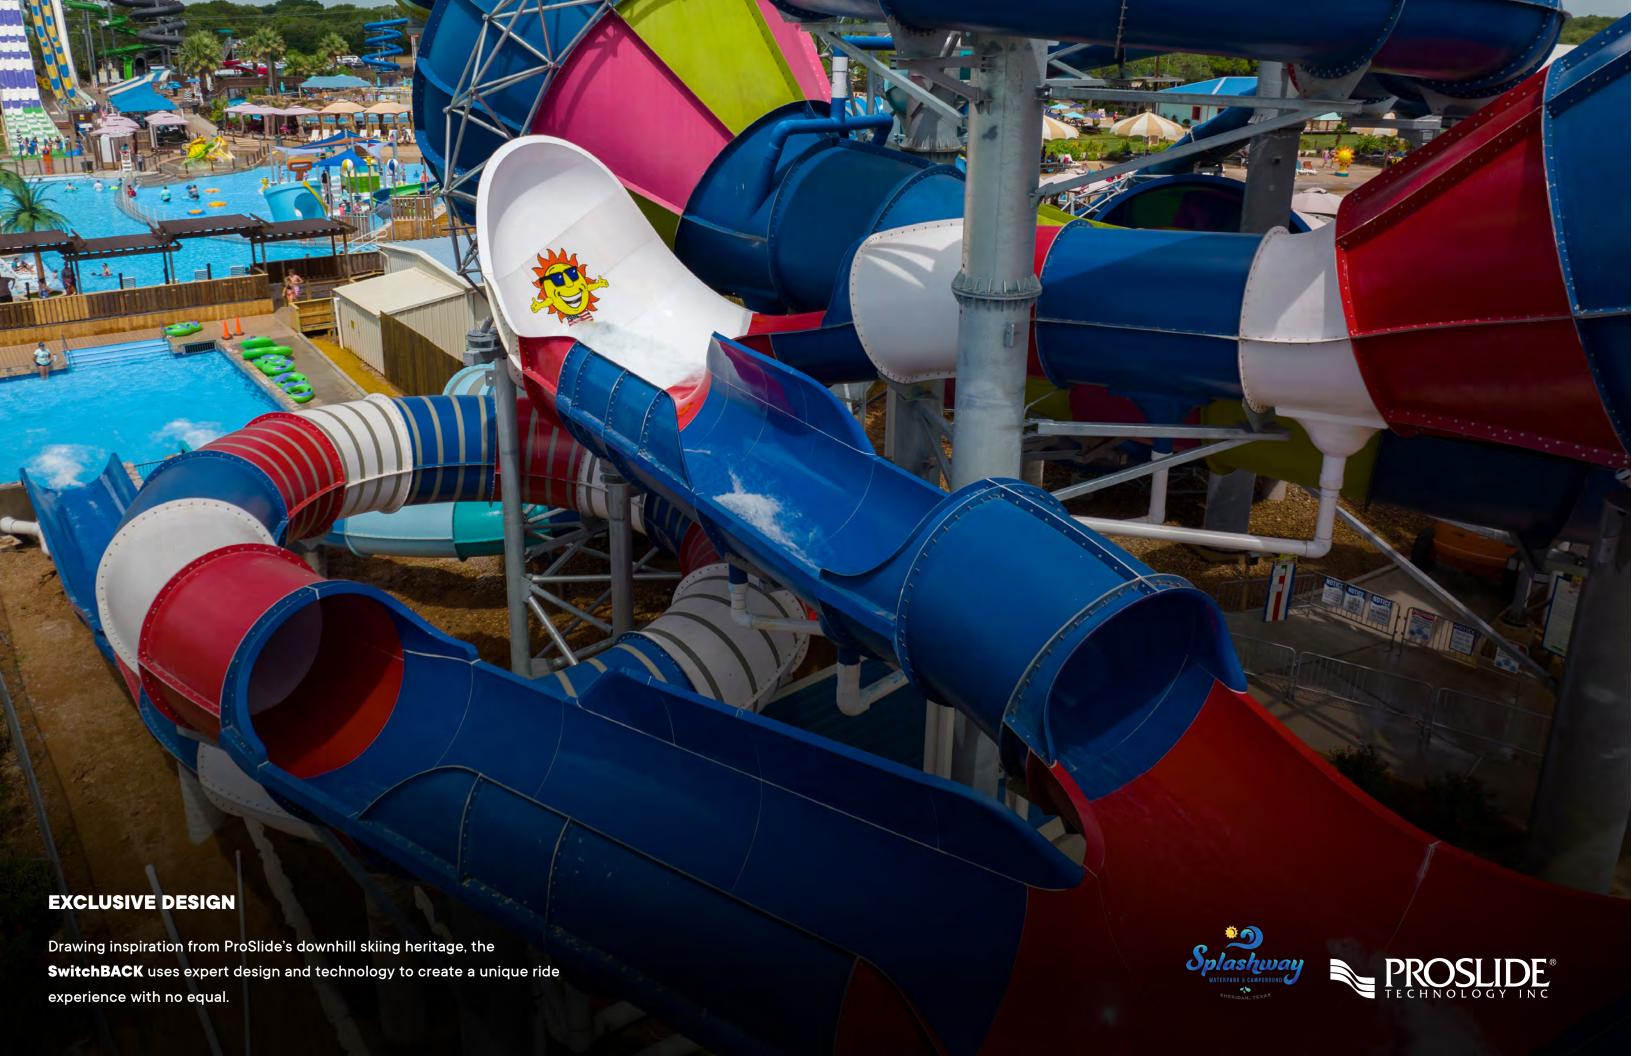

## THE SWITCHBACK™ TRANSFORMS THE WATER RIDE EXPERIENCE

The summer of 2022 saw a new ProSlide innovation debut at two water parks in the southern United States. These installations opened back-to-back at Splashway Campground & Waterpark and Cullman Wellness & Aquatic Center, unveiling ProSlide's latest water ride feature: the groundbreaking 
SwitchBACK™. It combines multiple innovations that contribute to making it the industry's first multi-feature tubing wall ride.

World's first SwitchBACK™

**The latest evolution** of ProSlide's award-winning TornadoWAVE **Fuelled by patented** TornadoWAVE® technology – ProSlide

Exclusive

Uses a new, two-person, face-to-face tube developed exclusively for SwitchBACK™