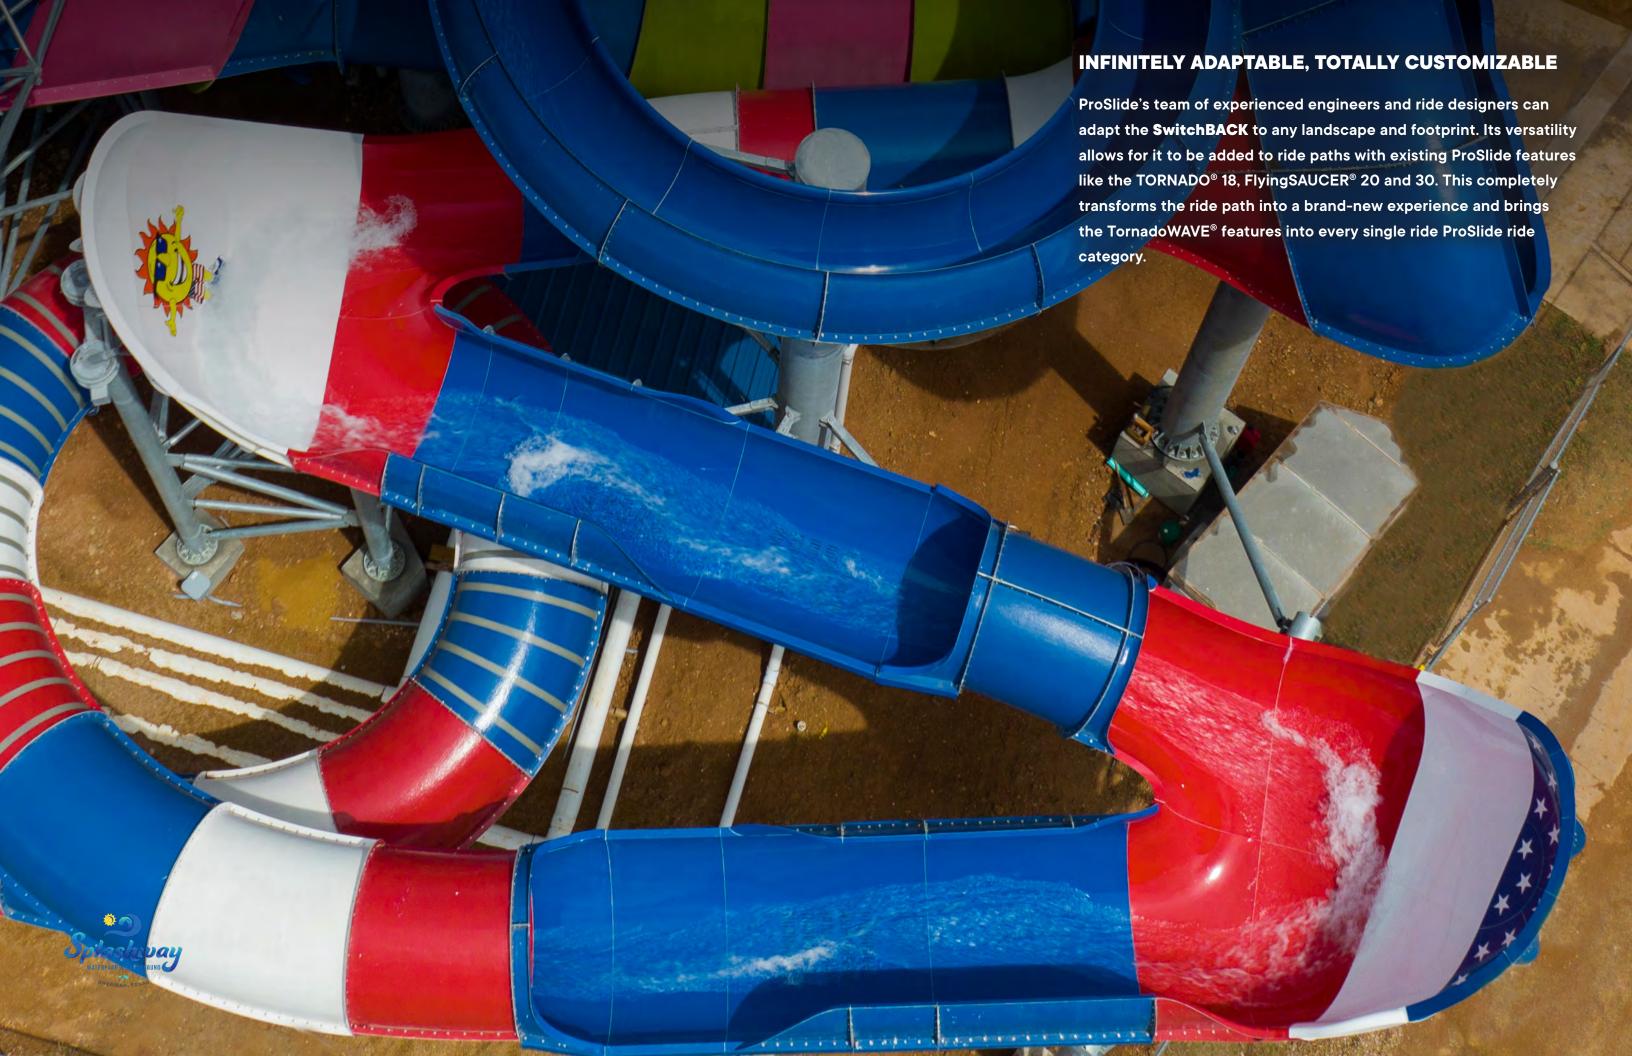

## THE SWITCHBACK™ TRANSFORMS THE WATER RIDE EXPERIENCE

The summer of 2022 saw a new ProSlide innovation debut at two water parks in the southern United States. These installations opened back-to-back at Splashway Campground & Waterpark and Cullman Wellness & Aquatic Center, unveiling ProSlide's latest water ride feature: the groundbreaking 
SwitchBACK™. It combines multiple innovations that contribute to making it the industry's first multi-feature tubing wall ride.

World's first SwitchBACK™

**The latest evolution** of ProSlide's award-winning TornadoWAVE **Fuelled by patented** TornadoWAVE® technology – ProSlide

Exclusive

Uses a new, two-person, face-to-face tube developed exclusively for SwitchBACK™