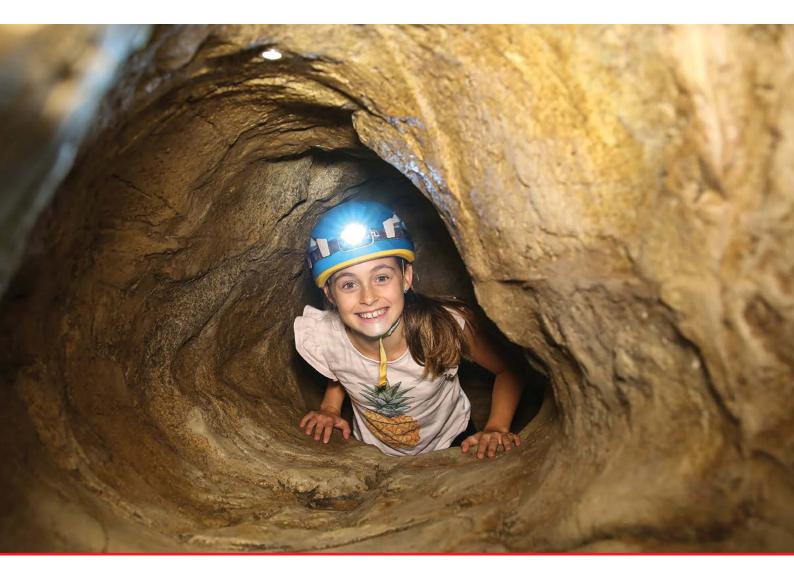

#### **CRAWLING EXPLORATION**

A cave made from narrow tunnels with a variety of routes. The participants have to crawl and squeeze to pass different obstacles which turn the experience into physical and challenging adventure.

# CAVE EXPERIENCE

STALACTITE CHAMBER

ANCIENT LIFE CHAMBER

BALL SUMP

DUCK WALK