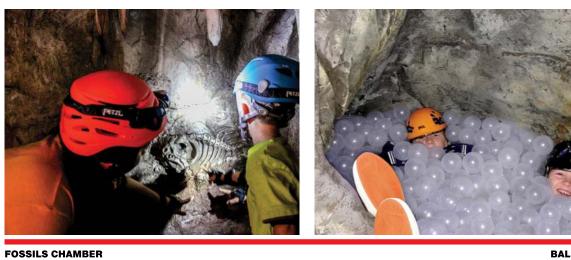

# CAVE EXPERIENCE

STALACTITE CHAMBER

ANCIENT LIFE CHAMBER

BALL SUMP

DUCK WALK