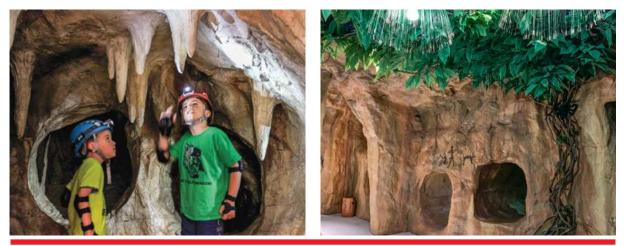

#### WALKING EXPLORATION

A cave made from chambers and tall tunnels which resemble a real cavern. The experience is explorational and educational – the participants walk through various rock formations and learn about the underground world formed by nature.

# CAVE EXPERIENCE

STALACTITE CHAMBER

ANCIENT LIFE CHAMBER

BALL SUMP

DUCK WALK