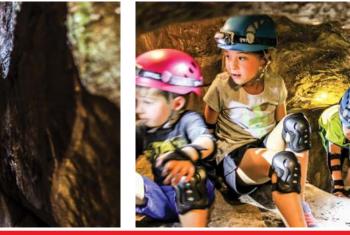

#### **CRAWLING EXPLORATION**

A cave made from narrow tunnels with a variety of routes. The participants have to crawl and squeeze to pass different obstacles which turn the experience into physical and challenging adventure.