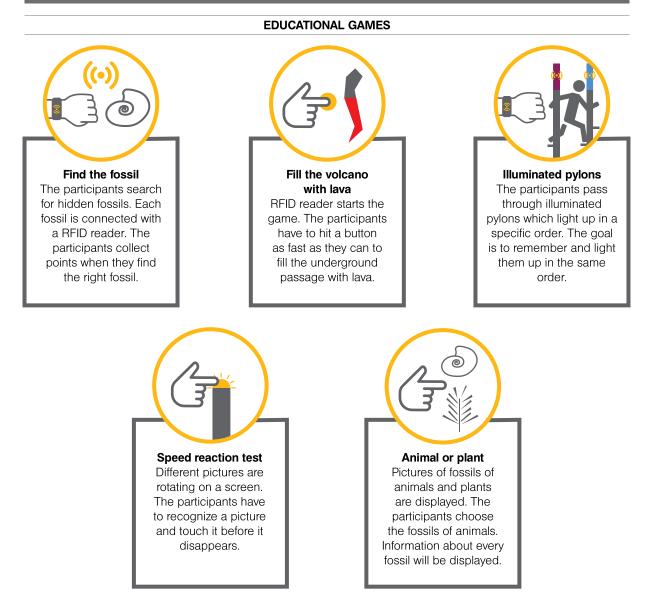

### GAMIFICATION

### GAMIFIER BASE SET

The participant receives RFID bracelet and scans it at the scoring system kiosk which is close to the cave's entrance. To collect points, the player creates a personal account or logs into an existing one. The score is displayed on a TV screen.