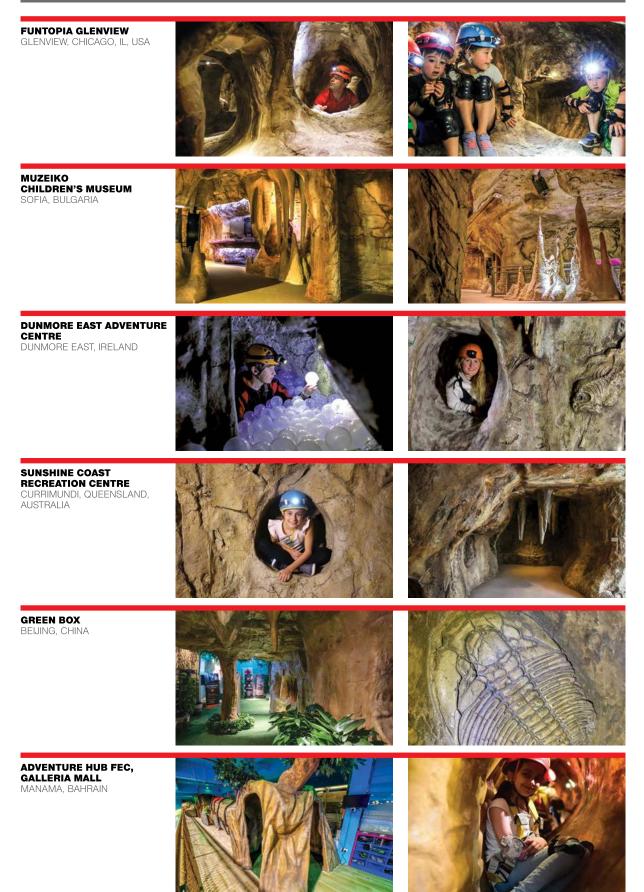

rom chambers and tall tunnels which resemble a real cavern. The experience is explorational and educational – the participants walk through various rock formations and learn about the underground world formed by nature.





# CAVE EXPERIENCE



STALACTITE CHAMBER

ANCIENT LIFE CHAMBER



BALL SUMP





DUCK WALK

### GAMIFICATION



### GAMIFIER BASE SET

The participant receives RFID bracelet and scans it at the scoring system kiosk which is close to the cave's entrance. To collect points, the player creates a personal account or logs into an existing one. The score is displayed on a TV screen.

 $\left(\begin{array}{c} \begin{array}{c} \\ \\ \\ \end{array}\right) \\ \left(\begin{array}{c} \\ \end{array}\right) \\ \left(\begin{array}{c} \end{array}\right) \\$ 

# **REFERENCE PROJECTS**





## COMPANY OVERVIEW

Walltopia is a leading climbing wall manufacturer globally. Stepping on our vast experience with climbing walls, we decided to develop a variety of active entertainment products that combine sports with fun and a healthy dose of adrenaline.

Our portfolio includes Walltopia Caves, Rollglider, Fun Walls, Ninja Course, Ropes Courses, Adventure Trails, Cloud Climb and Zip Line.