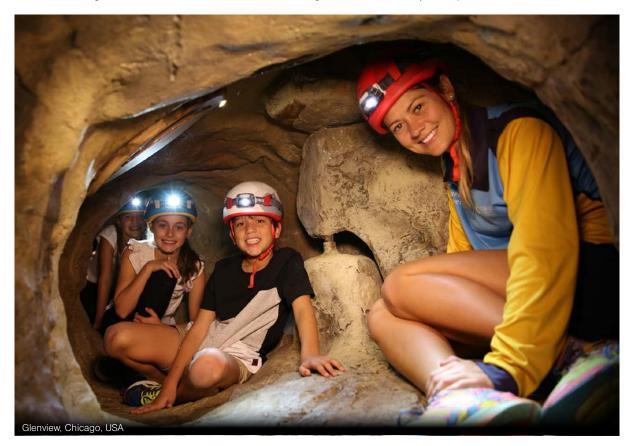

#### WALKING EXPLORATION

A cave made from chambers and tall tunnels which resemble a real cavern. The experience is explorational and educational – the participants walk through various rock formations and learn about the underground world formed by nature.

# CAVE EXPERIENCE

STALACTITE CHAMBER

ANCIENT LIFE CHAMBER

BALL SUMP

DUCK WALK