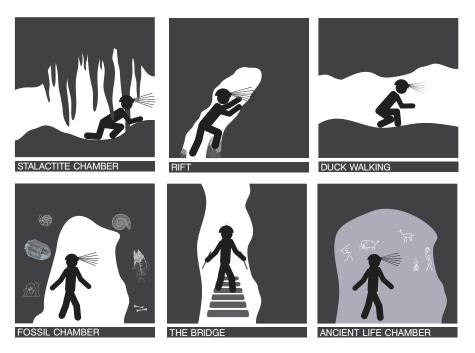

# CAVE EXPERIENCE

STALACTITE CHAMBER

ANCIENT LIFE CHAMBER

BALL SUMP

DUCK WALK

#### **CRAWLING EXPLORATION**

A cave made from narrow tunnels with a variety of routes. The participants have to crawl and squeeze to pass different obstacles which turn the experience into physical and challenging adventure.

#### WALKING EXPLORATION

A cave made from chambers and tall tunnels which resemble a real cavern. The experience is explorational and educational – the participants walk through various rock formations and learn about the underground world formed by nature.