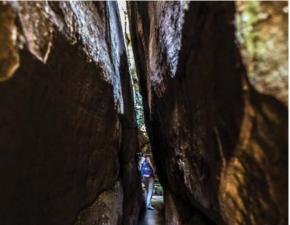

## WHAT IS IT?

Walltopia Caves recreate real rock formations and bring the mystic world of the underground into your facility. Squeezing through tiny holes, walking through stalactites and stalagmites, diving into sumps and hunting treasures are just a part of the experience.

#### **CRAWLING EXPLORATION**

A cave made from narrow tunnels with a variety of routes. The participants have to crawl and squeeze to pass different obstacles which turn the experience into physical and challenging adventure.

# CAVE EXPERIENCE

STALACTITE CHAMBER

ANCIENT LIFE CHAMBER

BALL SUMP

DUCK WALK