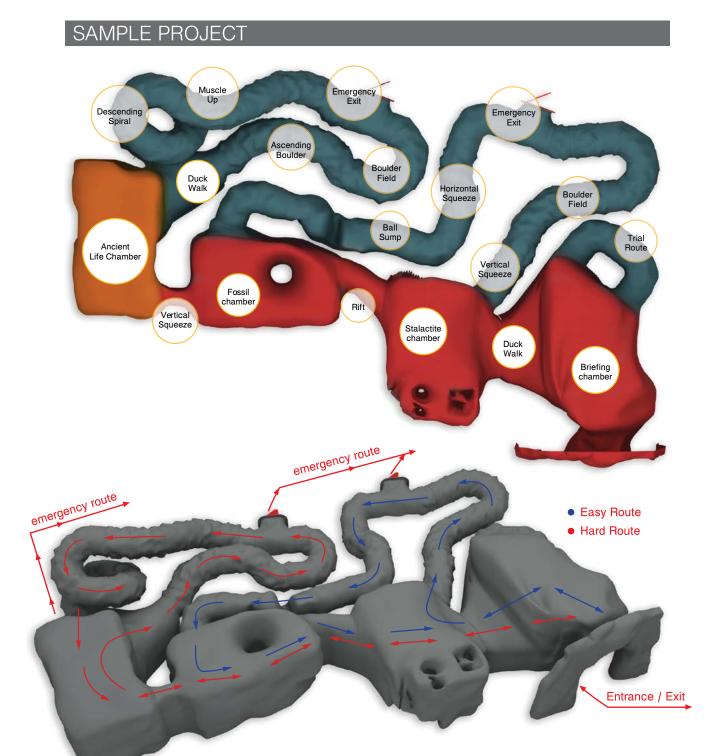

# CAVE EXPERIENCE

STALACTITE CHAMBER

ANCIENT LIFE CHAMBER

BALL SUMP

DUCK WALK