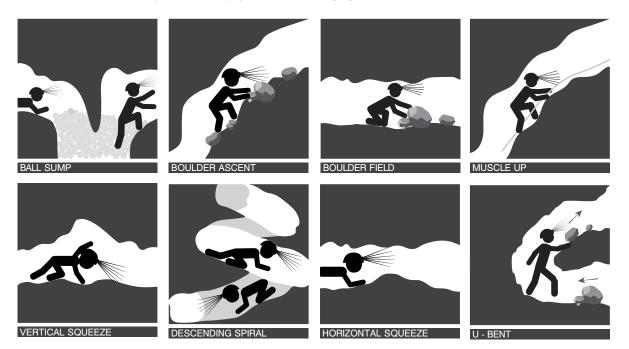

#### **CRAWLING EXPLORATION**

A cave made from narrow tunnels with a variety of routes. The participants have to crawl and squeeze to pass different obstacles which turn the experience into physical and challenging adventure.

# CAVE EXPERIENCE

STALACTITE CHAMBER

ANCIENT LIFE CHAMBER

BALL SUMP

DUCK WALK