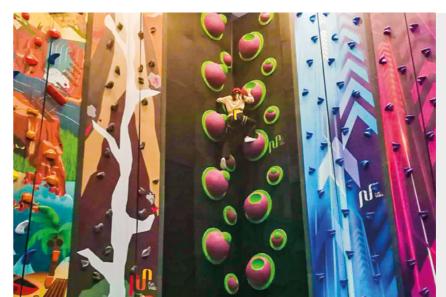

## **INTERACTIVE WALLS**

Each Interactive Fun Wall proposes a variety of games that make the experience playful and bring more visitors to your facility. The diversity of challenges makes the interactive Fun Walls the best for group visits and team buildings.