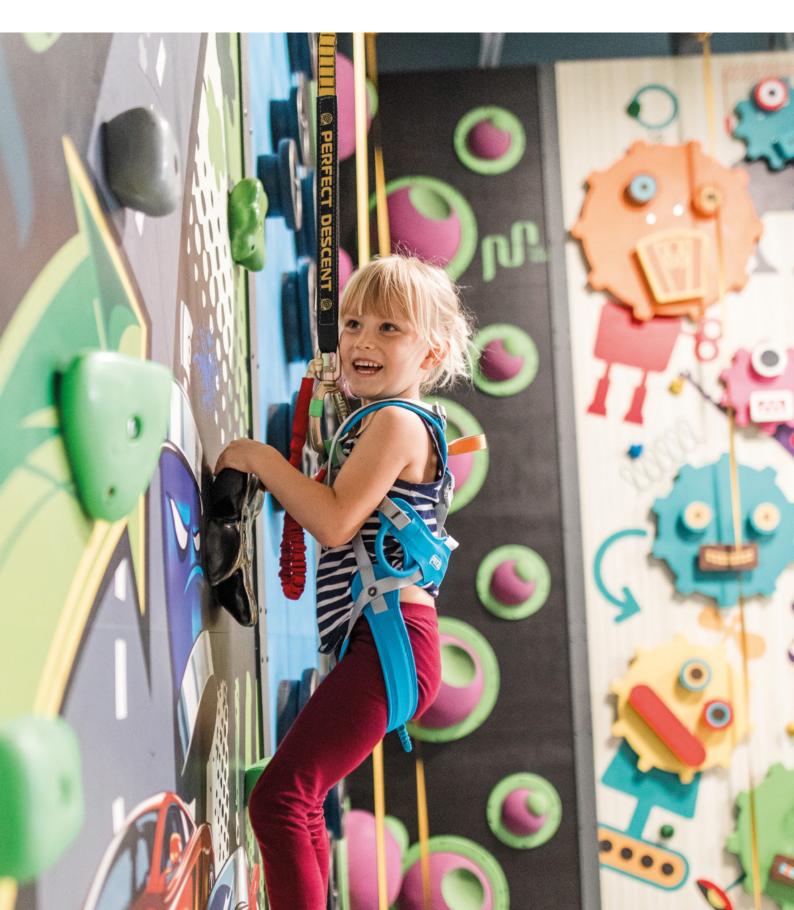

## **INTERACTIVE WALLS**

Each Interactive Fun Wall proposes a variety of games that make the experience playful and bring more visitors to your facility. The diversity of challenges makes the interactive Fun Walls the best for group visits and team buildings.

# Discover the biggest variety of fun walls.

Fun Walls are interactive climbing walls which develop kids' social, cognitive and physical skills.

With different themes, sizes and over 70 models available for both indoors and outdoors, they fit in a wide variety of venues. Fun Walls are the ideal attraction to bolster returning customers with their diverse climbing experiences, extensive gamification options and low staffing needs.