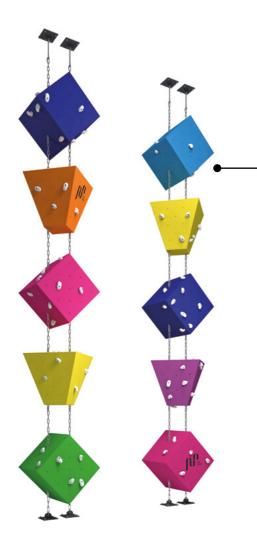

## **SWINGING FUN WALLS**

The Swinging Challenges diversify the climbing experience. These Fun Walls are mounted on a set of ropes extending from the floor to the ceiling. They slightly swing back and forth which makes for exciting climbs. The challenges optimize the use of space and fit well around other attractions.

| Height        | 6/7/8 m (19.9/23/26.2 ft) |
|---------------|---------------------------|
| Width         | 3.7 m (12.1 ft)           |
| Suitable for  | Indoor                    |
| Difficulty    | 5/5                       |
| Interactivity | Optional                  |
| Gamifiable    | Yes                       |

### GEOMETRIX DOUBLE

**TYRES** 

COMMANDO LADDER SPIDER'S WEB DOUBLE TROUBLE

For the full catalogue, please contact your sales person or visit adventure.walltopia.com/products/fun-walls