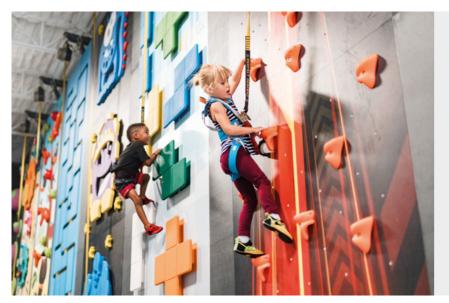

## **INTERACTIVE WALLS**

Each Interactive Fun Wall proposes a variety of games that make the experience playful and bring more visitors to your facility. The diversity of challenges makes the interactive Fun Walls the best for group visits and team buildings.