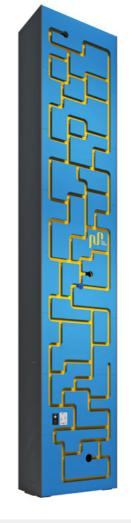

## **VARIED FUN WALLS**

Our Varied Fun Walls have a very attractive appearance that give facilities a unique look. Climbers can work their way up a labyrinth, canyon or even a giraffe!

| Height        | 6/7/8 m (19.9/23/26.2 ft) |
|---------------|---------------------------|
| Width         | 2.2 m (7.2 ft)            |
| Suitable for  | Indoor & outdoor          |
| Difficulty    | 1/2                       |
| Interactivity | Optional                  |
| Gamifiable    | Yes                       |

### THE LABYRINTH

THE GEARHEAD

**BLOBS OF DOOM** 

STEERING WHEELS

MOLECULES

<sup>\*</sup>This is only a selection of Varied Fun Walls.