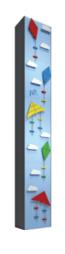

## **INTERACTIVE WALLS**

Each Interactive Fun Wall proposes a variety of games that make the experience playful and bring more visitors to your facility. The diversity of challenges makes the interactive Fun Walls the best for group visits and team buildings.

| Height        | 6/7/8 m (19.9/23/26.2 ft) |
|---------------|---------------------------|
| Width         | 1.5 m (4.9 ft)            |
| Suitable for  | Indoor                    |
| Difficulty    | 4/5                       |
| Interactivity | Embedded                  |
| Gamifiable    | Yes                       |
|               |                           |

**VOLCANO** 

TREASURE ISLAND

THE FIREMAN'S WALL

LIGHT THE WAY

SPEED WALL

<sup>\*</sup>This is only a selection of 3D Fun Walls.

<sup>\*</sup>This is only a selection of Interactive Walls.