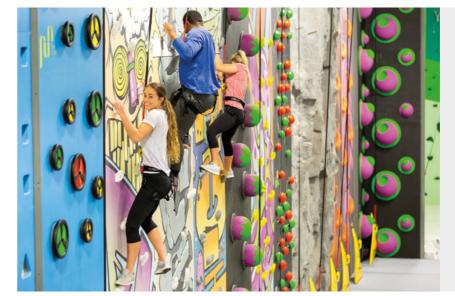

# Discover the biggest variety of fun walls.

Fun Walls are interactive climbing walls which develop kids' social, cognitive and physical skills.

With different themes, sizes and over 70 models available for both indoors and outdoors, they fit in a wide variety of venues. Fun Walls are the ideal attraction to bolster returning customers with their diverse climbing experiences, extensive gamification options and low staffing needs.

## **3D FUN WALLS**

Our 3D Walls take climbing to the next level. With interactive elements such as LED lights, moving holds, timers, knobs, and buttons, each one of these premium walls offer an extra dose of excitement!