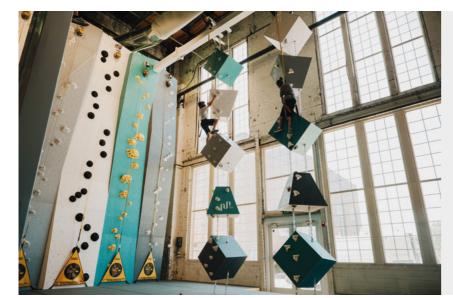

## **SWINGING FUN WALLS**

The Swinging Challenges diversify the climbing experience. These Fun Walls are mounted on a set of ropes extending from the floor to the ceiling. They slightly swing back and forth which makes for exciting climbs. The challenges optimize the use of space and fit well around other attractions.