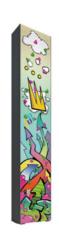

## **VARIED FUN WALLS**

Our Varied Fun Walls have a very attractive appearance that give facilities a unique look. Climbers can work their way up a labyrinth, canyon or even a giraffe!

| Height        | 6/7/8 m (19.9/23/26.2 ft) |
|---------------|---------------------------|
| Width         | 2.2 m (7.2 ft)            |
| Suitable for  | Indoor & outdoor          |
| Difficulty    | 1/2                       |
| Interactivity | Optional                  |
| Gamifiable    | Yes                       |

### THE LABYRINTH

THE GEARHEAD

**BLOBS OF DOOM** 

STEERING WHEELS

MOLECULES

<sup>\*</sup>This is only a selection of Varied Fun Walls.