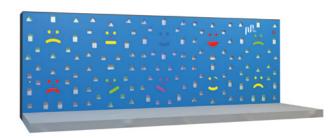

## **CARTOON FUN WALLS**

The animated Fun Walls are great attractions for the youngest visitors of your facility. The Fun Walls panels are themed with animated prints and holds and make a good value for money.

| TETRIS | CANYON | BAT CITY |
|--------|--------|----------|

**FUN WALL** 

**PRINCESS** 

DINO

GIRAFFE

\*This is only a selection of Cartoon Fun Walls.

<sup>\*</sup>This is only a selection of Swinging Fun Walls.