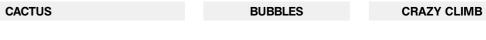

## **3D FUN WALLS**

Our 3D Walls take climbing to the next level. With interactive elements such as LED lights, moving holds, timers, knobs, and buttons, each one of these premium walls offer an extra dose of excitement!

| Height        | 6/7/8 m (19.9/23/26.2 ft) |
|---------------|---------------------------|
| Width         | 2.2 m (7.2 ft)            |
| Suitable for  | Indoor & outdoor          |
| Difficulty    | 3/5                       |
| Interactivity | Optional                  |
| Gamifiable    | Yes                       |

**OCTOPUS** 

DOUBLE

**ROCKTOPIA VOLCANO** 

DOUBLE

**ROCKTOPIA LIMESTONE** SINGLE

**UNIQUE TRIANGLES** 

For the full catalogue, please contact your sales person or visit adventure.walltopia.com/products/fun-walls