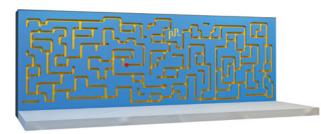

## **VARIED FUN WALLS**

Our Varied Fun Walls have a very attractive appearance that give facilities a unique look. Climbers can work their way up a labyrinth, canyon or even a giraffe!

| Height        | 6/7/8 m (19.9/23/26.2 ft) |
|---------------|---------------------------|
| Width         | 2.2 m (7.2 ft)            |
| Suitable for  | Indoor & outdoor          |
| Difficulty    | 1/2                       |
| Interactivity | Optional                  |
| Gamifiable    | Yes                       |

### THE LABYRINTH

THE GEARHEAD

**BLOBS OF DOOM** 

STEERING WHEELS

MOLECULES

<sup>\*</sup>This is only a selection of Varied Fun Walls.