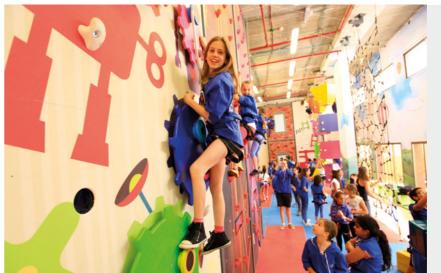

## **INTERACTIVE WALLS**

Each Interactive Fun Wall proposes a variety of games that make the experience playful and bring more visitors to your facility. The diversity of challenges makes the interactive Fun Walls the best for group visits and team buildings.