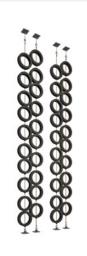

## **SWINGING FUN WALLS**

The Swinging Challenges diversify the climbing experience. These Fun Walls are mounted on a set of ropes extending from the floor to the ceiling. They slightly swing back and forth which makes for exciting climbs. The challenges optimize the use of space and fit well around other attractions.

| Height        | 6/7/8 m (19.9/23/26.2 ft) |
|---------------|---------------------------|
| Width         | 3.7 m (12.1 ft)           |
| Suitable for  | Indoor                    |
| Difficulty    | 5/5                       |
| Interactivity | Optional                  |
| Gamifiable    | Yes                       |

### GEOMETRIX DOUBLE

**TYRES** 

COMMANDO LADDER SPIDER'S WEB DOUBLE TROUBLE

For the full catalogue, please contact your sales person or visit adventure.walltopia.com/products/fun-walls