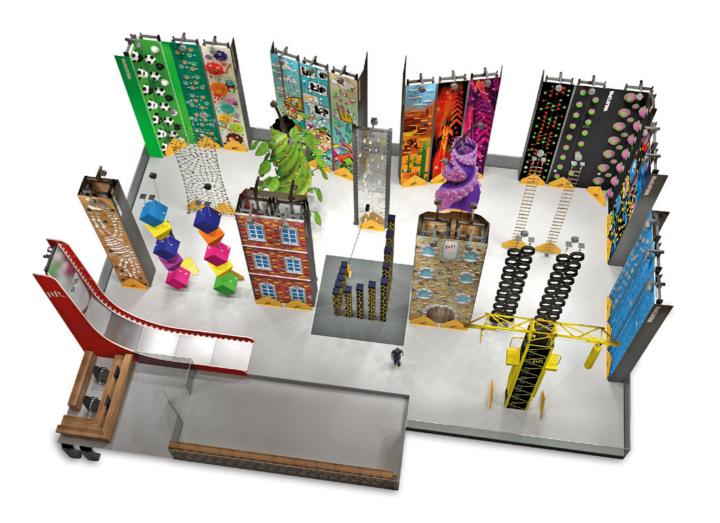

## **THE CONCEPT**

# Discover the biggest variety of fun walls.

Fun Walls are interactive climbing walls which develop kids' social, cognitive and physical skills.

With different themes, sizes and over 70 models available for both indoors and outdoors, they fit in a wide variety of venues. Fun Walls are the ideal attraction to bolster returning customers with their diverse climbing experiences, extensive gamification options and low staffing needs.