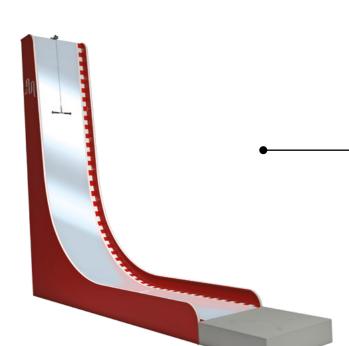

## **SPECIAL CHALLENGES**

Each element of this series is truly unique and offers a radically different experience from any other Fun Walls of our catalogue. The Special challenges give an adrenaline rush even to the bravest of adventurers. They bring a free fall feeling that sparks emotion and makes people come back for more.

### PARABOLIC SLIDE

<sup>\*</sup>This is only a selection of Special Challenges.

For the full catalogue, please contact your sales person or visit adventure.walltopia.com/products/fun-walls