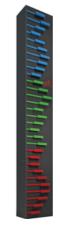

## **VARIED FUN WALLS**

Our Varied Fun Walls have a very attractive appearance that give facilities a unique look. Climbers can work their way up a labyrinth, canyon or even a giraffe!

| Height        | 6/7/8 m (19.9/23/26.2 ft) |
|---------------|---------------------------|
| Width         | 2.2 m (7.2 ft)            |
| Suitable for  | Indoor & outdoor          |
| Difficulty    | 1/2                       |
| Interactivity | Optional                  |
| Gamifiable    | Yes                       |

### THE LABYRINTH

THE GEARHEAD

**BLOBS OF DOOM** 

STEERING WHEELS

MOLECULES

<sup>\*</sup>This is only a selection of Varied Fun Walls.