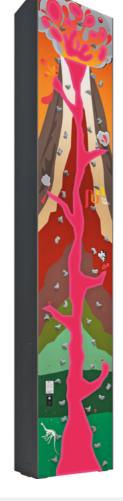

## **3D FUN WALLS**

Our 3D Walls take climbing to the next level. With interactive elements such as LED lights, moving holds, timers, knobs, and buttons, each one of these premium walls offer an extra dose of excitement!

**OCTOPUS** 

DOUBLE

**ROCKTOPIA VOLCANO** 

DOUBLE

**ROCKTOPIA LIMESTONE** SINGLE

**UNIQUE TRIANGLES** 

For the full catalogue, please contact your sales person or visit adventure.walltopia.com/products/fun-walls

**VOLCANO** 

TREASURE ISLAND

THE FIREMAN'S WALL

LIGHT THE WAY

SPEED WALL

<sup>\*</sup>This is only a selection of 3D Fun Walls.

<sup>\*</sup>This is only a selection of Interactive Walls.