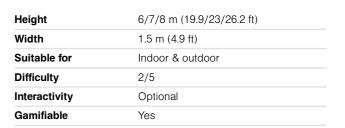

## **INTERACTIVE WALLS**

Each Interactive Fun Wall proposes a variety of games that make the experience playful and bring more visitors to your facility. The diversity of challenges makes the interactive Fun Walls the best for group visits and team buildings.

| Height        | 6/7/8 m (19.9/23/26.2 ft) |
|---------------|---------------------------|
| Width         | 1.5 m (4.9 ft)            |
| Suitable for  | Indoor                    |
| Difficulty    | 4/5                       |
| Interactivity | Embedded                  |
| Gamifiable    | Yes                       |
|               |                           |