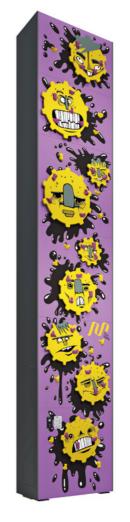

## **GRAFFITI FUN WALLS**

Designed by a notable local graffiti artist, the Graffiti Fun Walls line aims to better appeal to teenagers and young adults and fits well in facilities with contemporary urban architecture and design. Each visual can be printed on a variety of basic Fun Walls.

| Height        | 6/7/8 m (19.9/23/26.2 ft) |
|---------------|---------------------------|
| Width         | 1.5 m (4.9 ft)            |
| Suitable for  | Indoor                    |
| Difficulty    | 3/5                       |
| Interactivity | Optional                  |
| Gamifiable    | Yes                       |

THE GEARHEAD GRAFFITI

**GRAFFITI CROWN** 

**GRAFFITI ASCEND** 

**GRAFFITI MOLECULES GRAFFITI FUN WALLS** 

**GRAFFITI GO HIGH** 

GRAFFITI HAND

For the full catalogue, please contact your sales person or visit adventure.walltopia.com/products/fun-walls