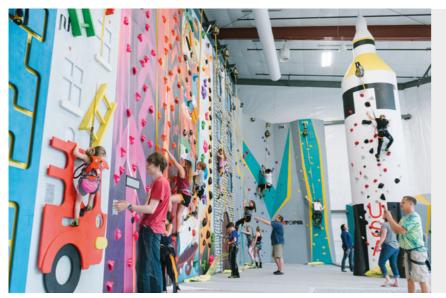

## **CARTOON FUN WALLS**

The animated Fun Walls are great attractions for the youngest visitors of your facility. The Fun Walls panels are themed with animated prints and holds and make a good value for money.